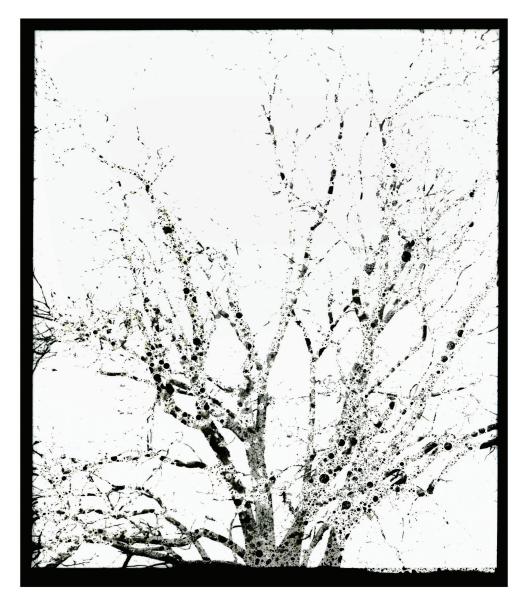

### **Artist Statement**

I began exploring manipulation and fabrication in the darkroom after a workshop in Alexander Diaz's Introduction to Photography course. I have always had an affinity for nature, especially trees. I was especially moved by the barren trees seen during a cold North Florida winter. Growing up in Florida, I'm used to seeing the vast greenery brought by these trees, but there was just something about their emptiness during winter that really struck me. I wanted to capture and print them in a way that emphasized these qualities. Black and white film paired with splattering in the darkroom was a perfect medium for expressing these trees' desolate and broken characteristics.

Joshua M. Kuss

North Florida Trees

Black and White Ilford RC Paper
8" x 10"

Joshua M. Kuss

North Florida Trees

Black and White Ilford RC Paper
8" x 10"

Joshua M. Kuss  $\begin{tabular}{ll} North Florida Trees \\ Black and White Ilford RC Paper \\ 8" x <math>10"$ 