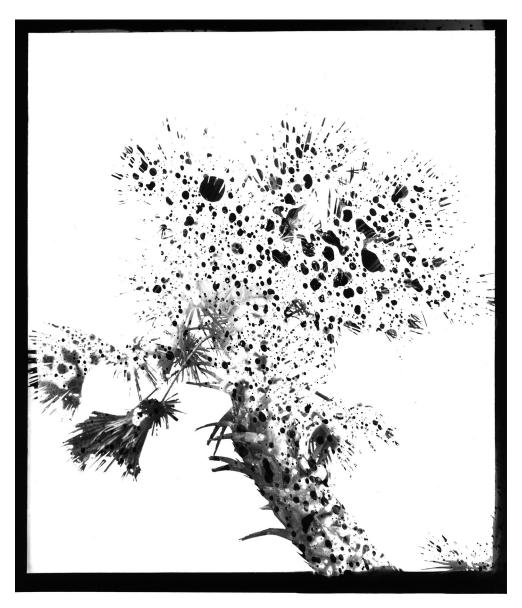

### **Artist Statement**

I began exploring manipulation and fabrication in the darkroom after a workshop in Alexander Diaz's Introduction to Photography course. I have always had an affinity for nature, especially trees. I was especially moved by the barren trees seen during a cold North Florida winter. Growing up in Florida, I'm used to seeing the vast greenery brought by these trees, but there was just something about their emptiness during winter that really struck me. I wanted to capture and print them in a way that emphasized these qualities. Black and white film paired with splattering in the darkroom was a perfect medium for expressing these trees' desolate and broken characteristics.

Joshua M. Kuss

North Florida Trees

Black and White Ilford RC Paper
8" x 10"

Joshua M. Kuss

North Florida Trees

Black and White Ilford RC Paper
8" x 10"

Joshua M. Kuss  $\begin{tabular}{ll} North Florida Trees \\ Black and White Ilford RC Paper \\ 8" x <math>10"$ 