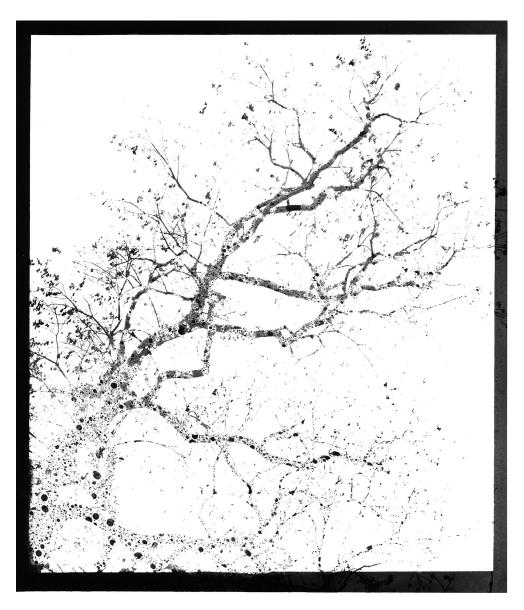

### **Artist Statement**

I began exploring manipulation and fabrication in the darkroom after a workshop in Alexander Diaz's Introduction to Photography course. I have always had an affinity for nature, especially trees. I was especially moved by the barren trees seen during a cold North Florida winter. Growing up in Florida, I'm used to seeing the vast greenery brought by these trees, but there was just something about their emptiness during winter that really struck me. I wanted to capture and print them in a way that emphasized these qualities. Black and white film paired with splattering in the darkroom was a perfect medium for expressing these trees' desolate and broken characteristics.

Joshua M. Kuss

North Florida Trees

Black and White Ilford RC Paper
8" x 10"

Joshua M. Kuss

North Florida Trees

Black and White Ilford RC Paper
8" x 10"

Joshua M. Kuss  $\begin{tabular}{ll} North Florida Trees \\ Black and White Ilford RC Paper \\ 8" x <math>10"$ 