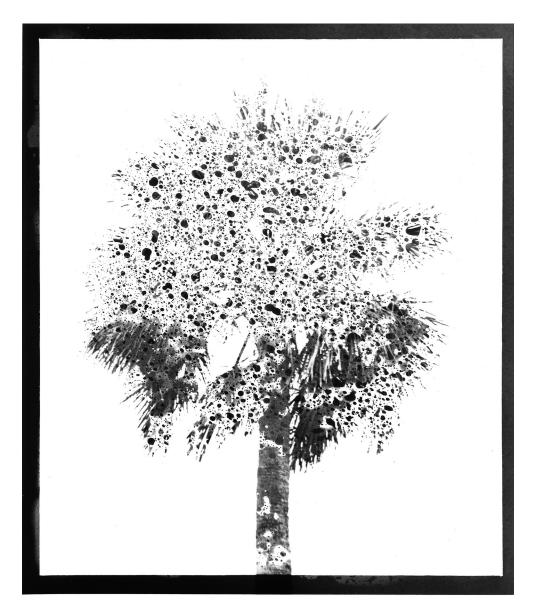

### **Artist Statement**

I began exploring manipulation and fabrication in the darkroom after a workshop in Alexander Diaz's Introduction to Photography course. I have always had an affinity for nature, especially trees. I was especially moved by the barren trees seen during a cold North Florida winter. Growing up in Florida, I'm used to seeing the vast greenery brought by these trees, but there was just something about their emptiness during winter that really struck me. I wanted to capture and print them in a way that emphasized these qualities. Black and white film paired with splattering in the darkroom was a perfect medium for expressing these trees' desolate and broken characteristics.

Joshua M. Kuss  $\begin{tabular}{ll} North Florida Trees \\ Black and White Ilford RC Paper \\ 8" x <math>10"$