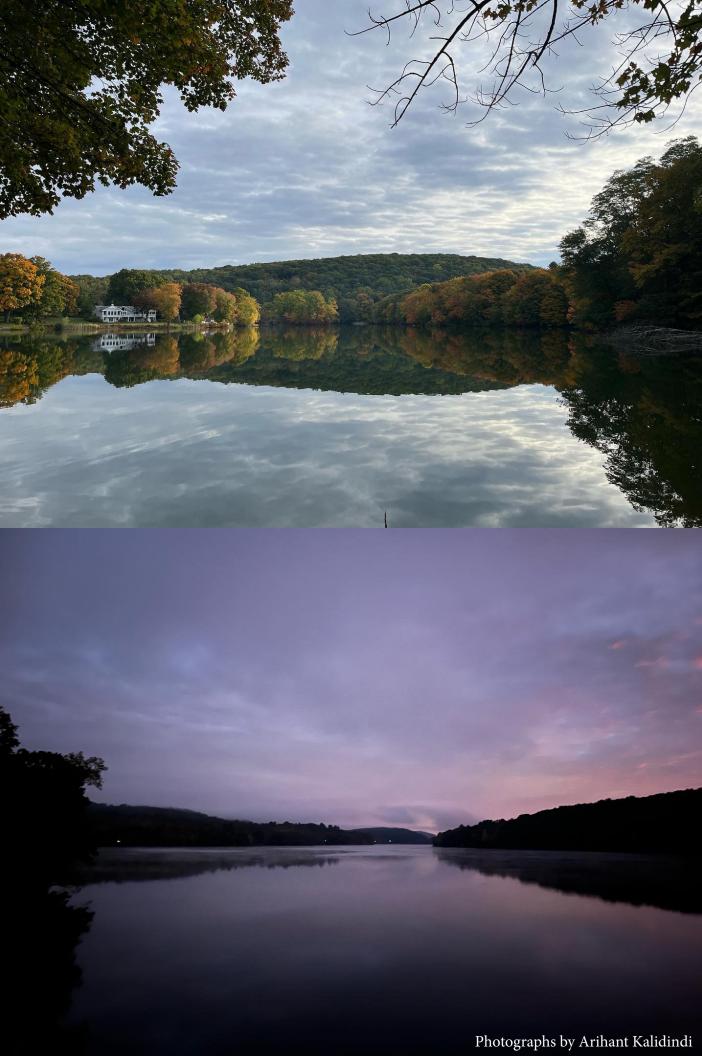

## Early Fall at Lake Naraneca & Dawn at Croton Reservoir

Arihant Kalidindi New York Medical College SOM

Follow this and additional works at: https://touroscholar.touro.edu/quill\_and\_scope

Part of the Arts and Humanities Commons

## **Recommended Citation**

Kalidindi, A. (2023). Early Fall at Lake Naraneca & Dawn at Croton Reservoir. *Quill & Scope, 15* (1). Retrieved from

This Photography is brought to you for free and open access by the Students at Touro Scholar. It has been accepted for inclusion in Quill & Scope by an authorized editor of Touro Scholar. For more information, please contact touro.scholar@touro.edu.