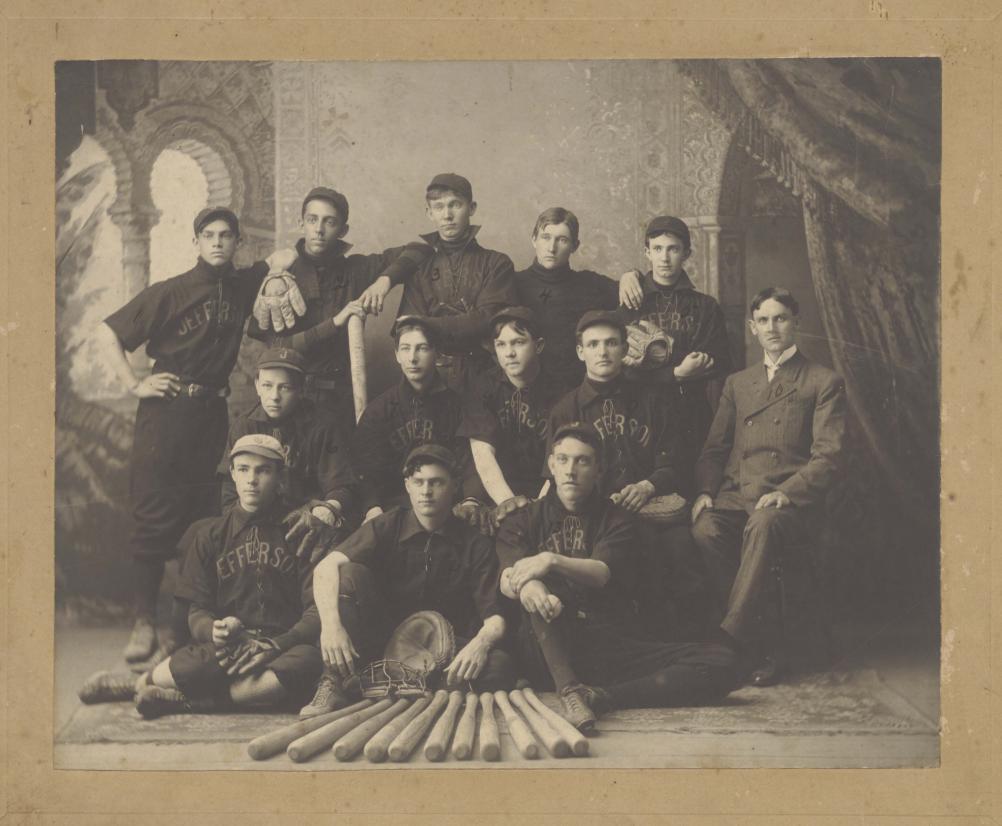

## Jefferson College Baseball Team, ca. 1908

Norman Photography

Follow this and additional works at: https://scholarsjunction.msstate.edu/mss-lampton-images-ms-delta

Pop row- 1. Estopinal C.F.- 2. General Dub) - 3. Sillespie R.F. - 4. Fray L.F. + Dub- 5. Carnett L.F. 4 Kuli.
Middle 1000- 6 Chipherd 348. - 7. Dispeace S.S. - 8. Thompson 27/3. - 9 Piwer 1. 13. (Capt.) - 10. Clark (mgr).
Bottom 100 - 11. Kild P. - 12. Warren C-13 Porey P.

Jefferson Baseball Teem Ca 1908 Norman Photograph