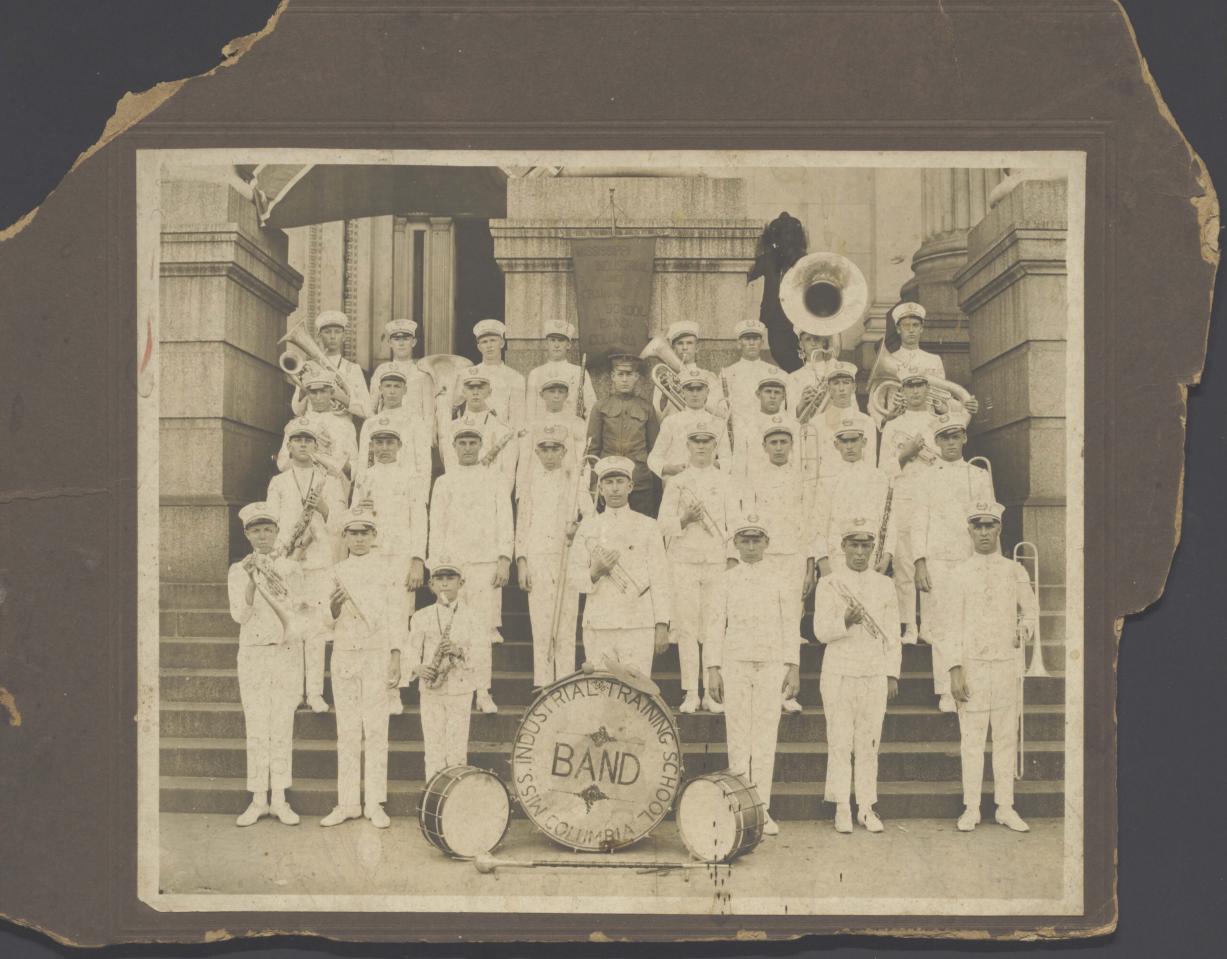

## Mississippi Industrial and Training School Band, Columbia, Mississippi, ca. 1918

Charles L. Franck

Follow this and additional works at: https://scholarsjunction.msstate.edu/mss-lampton-images-ms-pine-belt

## **Recommended Citation**

Mississippi Industrial and Training School Band, Columbia, Mississippi, ca. 1918, Lucius Marion Lampton, MD Historical Images Collection, Archives and Special Collections Division, Mississippi State University