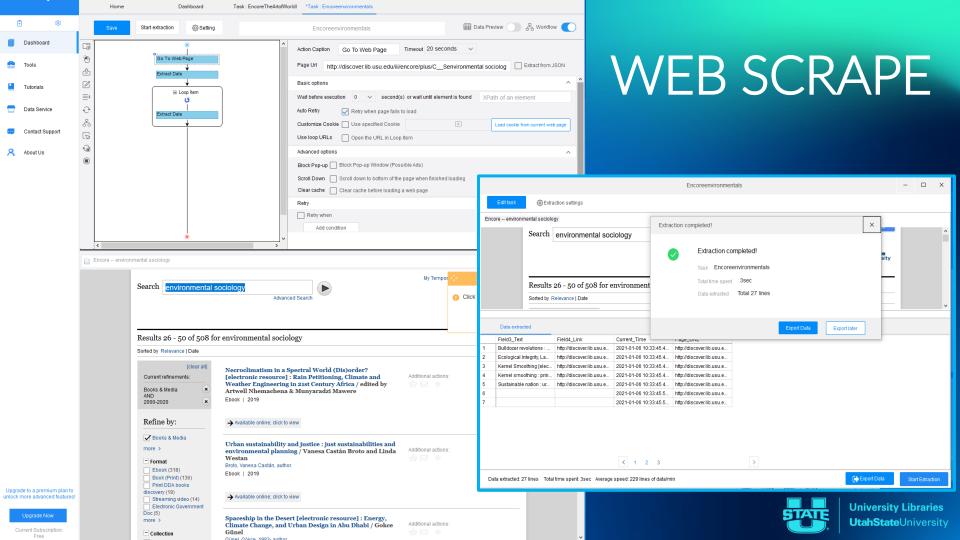

# Web Scraping

- •••
- ...
- • •
- ....
- • •
- • •

## WEB SCRAPE

| <b>(x</b> ) | [electronic resource] : Rain Petitioning, Climate and<br>Weather Engineering in 21st Century Africa / edited by<br>Articul Whencehong & Munurardi Menuro                                             | Additional actions |                |                              |                               |                             |                            |      |
|-------------|------------------------------------------------------------------------------------------------------------------------------------------------------------------------------------------------------|--------------------|----------------|------------------------------|-------------------------------|-----------------------------|----------------------------|------|
| ×           | Artwell Nhemachena & Munyaradzi Mawere<br>Ebook   2019                                                                                                                                               |                    | A              | В                            | С                             | D                           | E                          |      |
| •           |                                                                                                                                                                                                      |                    | 1 Result Order | Field3_Text                  | Field4_Link                   | Page_URL                    | Current_Time               |      |
|             | → Available online: click to view                                                                                                                                                                    |                    | 2              | 1 Necroclimatism in a Spe    | ec http://discover.lib.usu.e  | d http://discover.lib.usu.e | d 2021-01-06 10:33:44.840  | 7510 |
|             |                                                                                                                                                                                                      |                    | 3              | 2 Urban sustainability an    | d http://discover.lib.usu.e   | d http://discover.lib.usu.e | d 2021-01-06 10:33:44.920  | 5385 |
| 508)        | Urban sustainability and justice : just sustainabilities and                                                                                                                                         |                    | 4              | 3 Spaceship in the Desert    | t [ http://discover.lib.usu.e | d http://discover.lib.usu.e | d 2021-01-06 10:33:44.934  | 4726 |
|             | environmental planning / Vanesa Castán Broto and Linda<br>Westan                                                                                                                                     | Additional action: | 5              | 4 Climate technology, gen    | nd http://discover.lib.usu.e  | d http://discover.lib.usu.e | d 2021-01-06 10:33:44.9494 | 4613 |
|             | Broto, Vanesa Castán, author.                                                                                                                                                                        |                    | 6              | 5 Rural sociology and con    | nn http://discover.lib.usu.e  | d http://discover.lib.usu.e | d 2021-01-06 10:33:44.964  | 3924 |
| )           | Ebook   2019                                                                                                                                                                                         |                    | 7              | 6 Routledge handbook of      | Shttp://discover.lib.usu.e    | d http://discover.lib.usu.e | d 2021-01-06 10:33:44.983  | 3998 |
|             | • • • • • • • • • • • •                                                                                                                                                                              |                    | 8              | 7 The resilient city in Wor  | rlchttp://discover.lib.usu.e  | d http://discover.lib.usu.e | d 2021-01-06 10:33:45.001  | 3495 |
| (14)        | → Available online; click to view                                                                                                                                                                    |                    | 9              | 8 The urban fix : resilient  | cihttp://discover.lib.usu.e   | d http://discover.lib.usu.e | d 2021-01-06 10:33:45.035  | 2580 |
| nment       | Spaceship in the Desert [electronic resource] : Energy,<br>Climate Change, and Urban Design in Abu Dhabi / Gokce<br>Günel, Gökçe, 1983- author.<br>Ebook   2019<br>→ Available online; click to view |                    | 10             | 9 Envisioning better cities  | s http://discover.lib.usu.e   | d http://discover.lib.usu.e | d 2021-01-06 10:33:45.056  | 2078 |
|             |                                                                                                                                                                                                      | Additional action: | 11             | 10 Baltimore revisited : sto | ori http://discover.lib.usu.e | d http://discover.lib.usu.e | d 2021-01-06 10:33:45.083: | 1746 |
| ibraries    |                                                                                                                                                                                                      |                    | 12             | 11 Adventures in sustainal   | bl http://discover.lib.usu.e  | d http://discover.lib.usu.e | d 2021-01-06 10:33:45.160  | 9428 |
|             |                                                                                                                                                                                                      | :                  | 13             | 12 Climate futures : re-ima  | gihttp://discover.lib.usu.e   | d http://discover.lib.usu.e | d 2021-01-06 10:33:45.209  | 8514 |
| orary       |                                                                                                                                                                                                      |                    | 14             | 13 Organic public engagem    | ne http://discover.lib.usu.e  | d http://discover.lib.usu.e | d 2021-01-06 10:33:45.231  | 7801 |
| rary        |                                                                                                                                                                                                      |                    | 15             | 14 Political ecology, food r | er http://discover.lib.usu.e  | d http://discover.lib.usu.e | d 2021-01-06 10:33:45.250  | 7025 |
| rces        |                                                                                                                                                                                                      |                    | 16             | 15 A city on a lake : urban  | pc http://discover.lib.usu.e  | d http://discover.lib.usu.e | d 2021-01-06 10:33:45.273  | 6680 |
|             | Climate technology, gender, and justice : the standpoint of the vulnerable / Tina Sikka                                                                                                              | Request it         | 17             | 16 Yamuna River Project : N  |                               |                             |                            |      |
| Library     | Sikka, Tina, author.<br>Book   2019                                                                                                                                                                  | Additional action: | 18             | 17 Sustainable nation : urb  | bahttp://discover.lib.usu.e   | d http://discover.lib.usu.e | d 2021-01-06 10:33:45.318  | 5427 |
|             | Available at Available Merrill-Cazier Books (3rd Floor North) (Call number:                                                                                                                          | A                  | 19             | 18 Catholic bioethics and s  |                               |                             |                            |      |
|             | QC 903 .855 2019) see all                                                                                                                                                                            |                    | 20             | 19 Regreening the built en   |                               |                             |                            |      |
|             |                                                                                                                                                                                                      |                    | 21             | 20 Social science theory fo  |                               |                             |                            |      |
|             |                                                                                                                                                                                                      |                    | 22             | 21 Bulldozer revolutions : a |                               |                             |                            |      |
|             | Rural sociology and community mobilization for<br>sustainable growth / Qaiser Rafique Yasser, editor                                                                                                 | Additional actions |                | 22 Ecological Integrity, Law |                               |                             |                            |      |
|             | Print DDA books discovery   2019                                                                                                                                                                     |                    | 24             | 23 Kernel Smoothing [elect   |                               |                             |                            |      |
| 2           |                                                                                                                                                                                                      |                    | 25             | 24 Kernel smoothing : prin   |                               |                             |                            |      |
|             | This book is available for the Library to purchase. Click here to place a request.                                                                                                                   |                    | 26             | 25 Sustainable nation : urb  |                               |                             |                            |      |
|             |                                                                                                                                                                                                      |                    | 20             | 20 Sustainable hation . un   | oo map.//uiscover.no.usu.e    | a http://discover.no.usu.e  | a 2021-01-00 10.33.43.4930 | 5475 |

## WEB SCRAPE

Each item on a search results page is numbered, uploaded into Airtable, and linked with the URL that generated the item.

| 1 Bulldozer revolutions : a http://discov   |    |                                     |                       |                  |                                      |               |                         |                        |                                | 9                  | Discover   | ability Res |
|---------------------------------------------|----|-------------------------------------|-----------------------|------------------|--------------------------------------|---------------|-------------------------|------------------------|--------------------------------|--------------------|------------|-------------|
| 2 Ecological Integrity, Law a http://discov | ≡  | Batches URLs Coders MARC            | Codes Batch 1         | Search Results 🔻 | Batch 2 Search Results               | Batch 3 Sear  | ch Results Batch        | 1 Record Results       | Batch 2 Record Results         | Batch 3 Record Res | ults Adva  | nced Search |
| 3 Kernel Smoothing [electro http://discov   |    | 🗄 All Results - In Order \cdots 🚢 🛷 | Hide fields \Xi Filte | er 🗉 Group       | ↓↑ Sorted by 1 field 🔷 Color         | = C:          | Share view              |                        |                                |                    |            |             |
| 4 Kernel smoothing : princi http://discov   |    | ∫ <sub>≈</sub> Result ID (RID)      | ± SID                 | A Result # 🔻     | A Item Title                         | ~             | A Item URL v            | A Page URL             |                                | v                  | Date Linke | ed Extrac v |
| 5 Sustainable nation : urba http://discov   | 1  | Batch-1_URL-1_EncoreResult-1        | Batch-1_URL-1         | 1                | Assisted suicide : the liberal, hum  | anist case a  | http://discover.lib.usu | http://discover.lib.u: | su.edu//iii/encore/plus/C_Rb2( | 14371 Sassisted%2  | 2019-11-15 | 10:33am     |
|                                             | 2  | Batch-1_URL-1_EncoreResult-2        | Batch-1_URL-1         | 2                | Assisted Suicide [electronic resou   | rce] : Cana   | http://discover.lib.usu | http://discover.lib.u: | su.edu//iii/encore/plus/C Rb20 | 14371 Sassisted%2  | 2019-11-15 | 10:33am     |
|                                             | 3  | Batch-1_URL-1_EncoreResult-3        | Batch-1_URL-1         | 3                | Assisted suicide                     |               | http://discover.lib.usu | http://discover.lib.u: | su.edu//iii/encore/plus/C_Rb2( | 14371 Sassisted%2  | 2019-11-15 | 10:33am     |
|                                             | 4  | Batch-1_URL-1_EncoreResult-4        | Batch-1_URL-1         | 4                | Assisted suicide : legal, medical, e | thical, and   | http://discover.lib.usu | http://discover.lib.u  | su.edu//iii/encore/plus/C Rb20 | 14371 Sassisted%2  | 2019-11-15 | 10:33am     |
|                                             | 5  | Batch-1_URL-1_EncoreResult-5        | Batch-1_URL-1         | 5                | Assisted suicide : a decision-maki   | ng guide fo   | http://discover.lib.usu | http://discover.lib.u: | su.edu//iii/encore/plus/C Rb2( | 14371 Sassisted%2  | 2019-11-15 | 10:33am     |
|                                             | 6  | Batch-1_URL-1_EncoreResult-6        | Batch-1_URL-1         | б                | Assisted suicide [electronic resou   | rce] : a disa | http://discover.lib.usu | http://discover.lib.u  | su.edu//iii/encore/plus/C Rb20 | 14371 Sassisted%2  | 2019-11-15 | 10:33am     |
|                                             | 7  | Batch-1_URL-1_EncoreResult-7        | Batch-1_URL-1         | 7                | Assisted Suicide in Switzerland: A   | n Analysis    | http://discover.lib.usu | http://discover.lib.u: | su.edu//iii/encore/plus/C Rb20 | 14371 Sassisted%2  | 2019-11-15 | 10:33am     |
|                                             | 8  | Batch-1_URL-1_EncoreResult-8        | Batch-1_URL-1         | 8                | Euthanasia and assisted suicide :    | global view   | http://discover.lib.usu | http://discover.lib.u: | su.edu//iii/encore/plus/C_Rb20 | 14371 Sassisted%2  | 2019-11-15 | 10:33am     |
| ty Libraries                                | 9  | Batch-1_URL-1_EncoreResult-9        | Batch-1_URL-1         | 9                | Euthanasia and assisted suicide :    | global view   | http://discover.lib.usu | http://discover.lib.u: | su.edu//iii/encore/plus/C Rb20 | 14371 Sassisted%2  | 2019-11-15 | 10:33am     |
| <b>te</b> University                        | 10 | Batch-1_URL-1_EncoreResult-10       | Batch-1_URL-1         | 10               | Paternalism v Autonomy: Examini      | ng the Mor    | http://discover.lib.usu | http://discover.lib.us | su.edu//iii/encore/plus/C_Rb20 | 14371 Sassisted%2  | 2019-11-15 | 10:33am     |