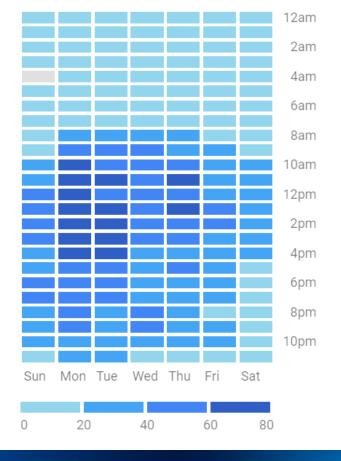

# HIGHEST TRAFFIC

Monday Tuesday Thursday

Users by time of day

Report Tab

book::##?lang=eng&suite=cobalt