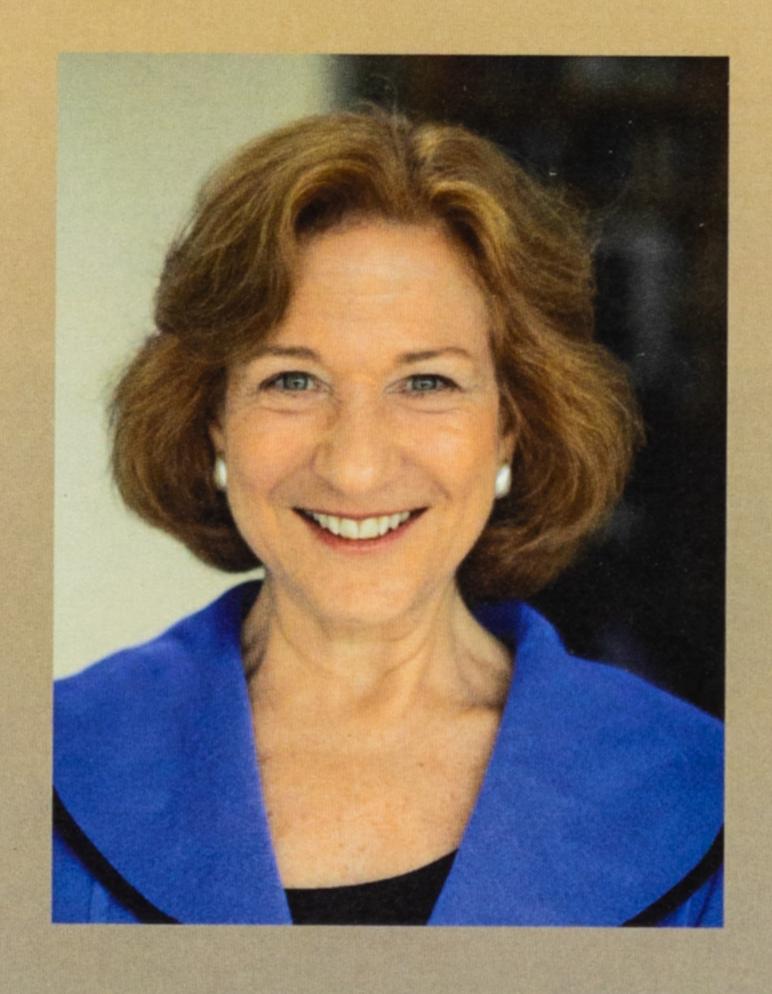

# Dr. Debórah Dwork

Rose Professor of Holocaust History and Director of the Strassler Center for Holocaust and Genocide Studies, Clark University

Monday, October 6, 2014 • 7:30 p.m. Dolan School of Business Dining Room