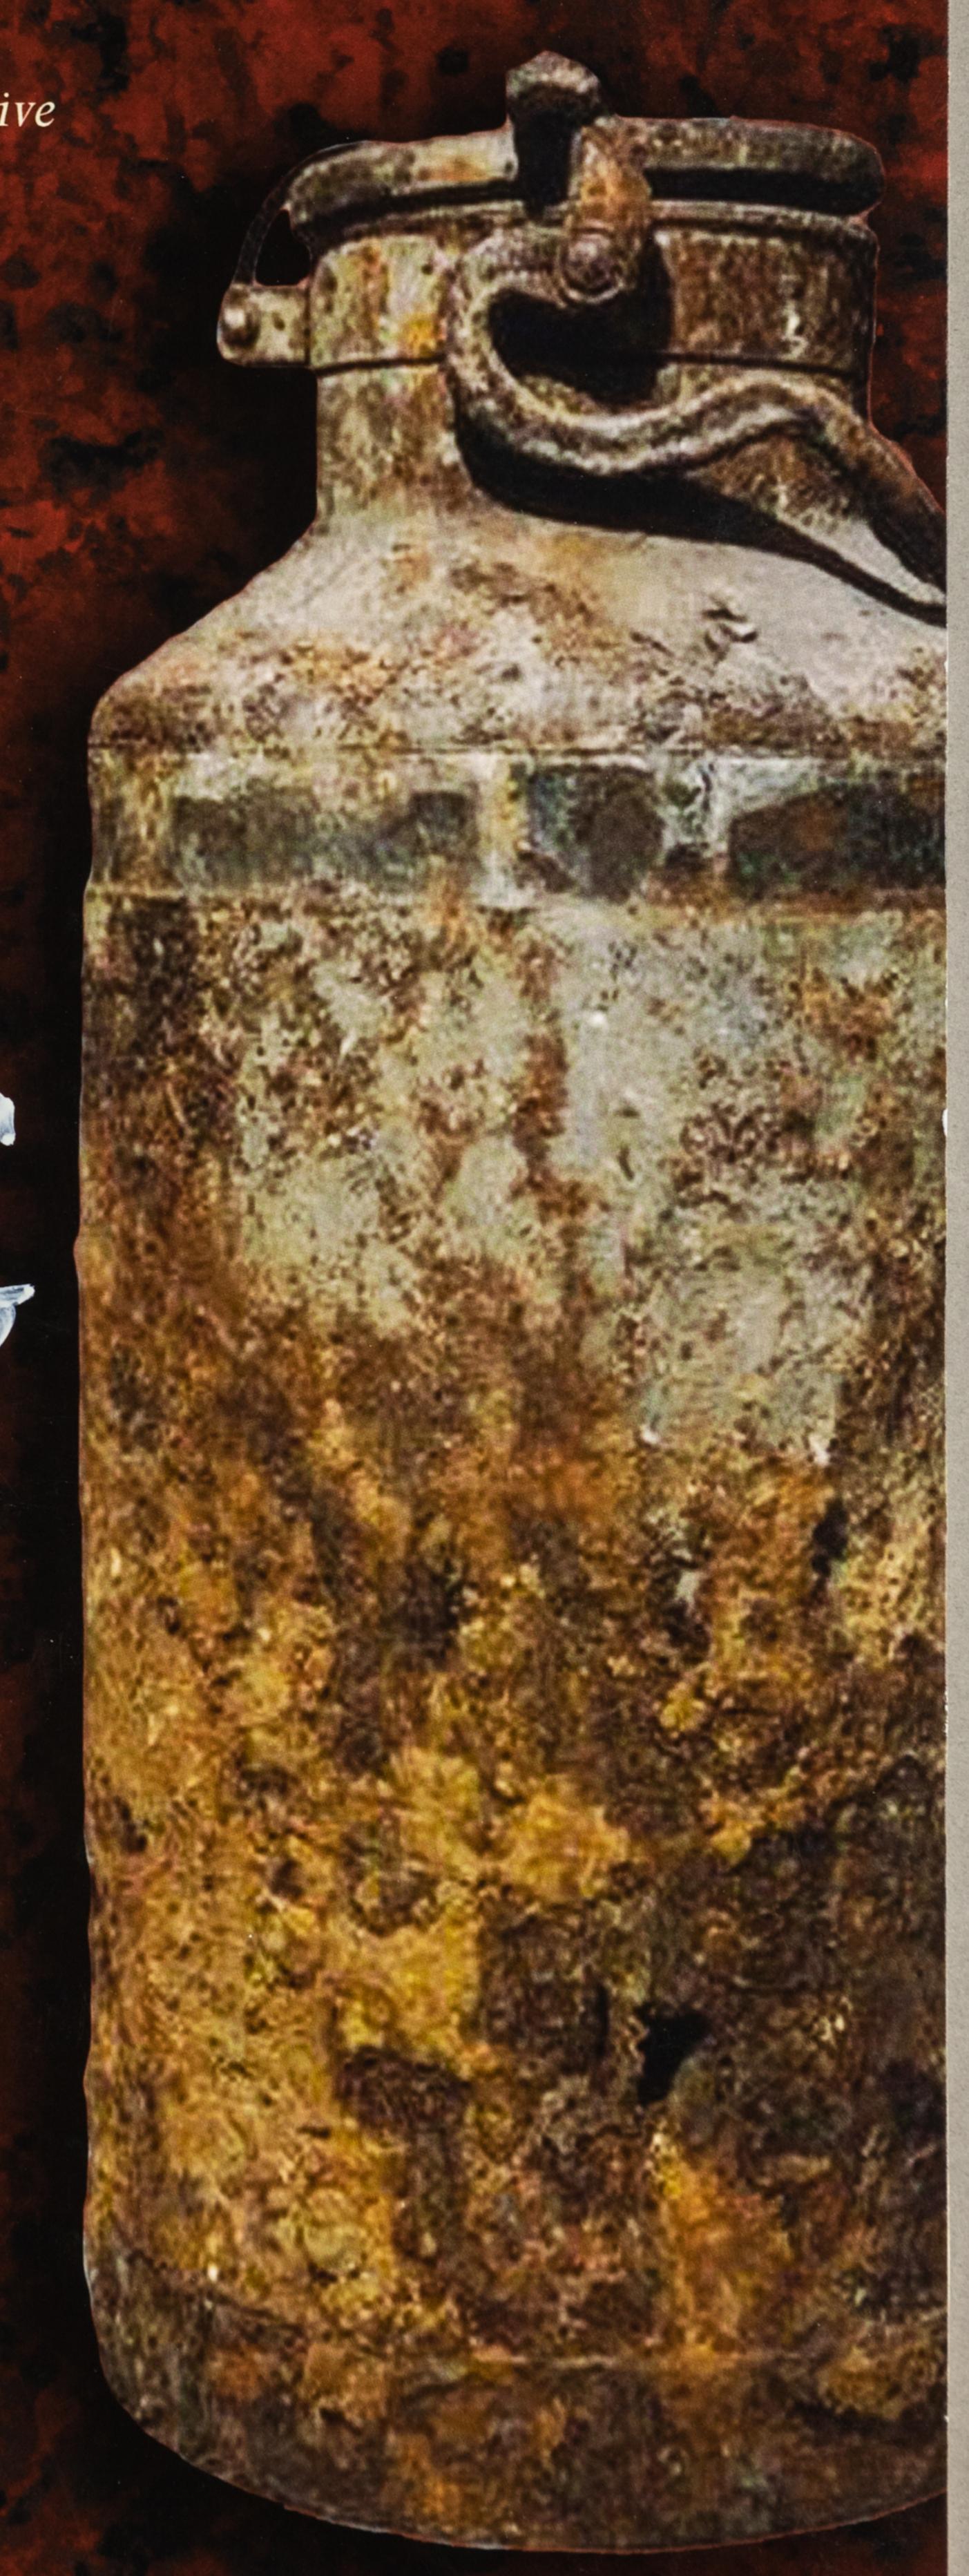

1073 North Benson Road Fairfield, CT 06824

Milk can in which documents were hidden