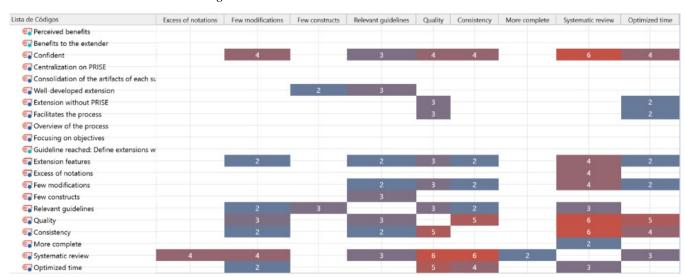

Figure 17: Future Possibilities Code Relations

Figure 18: Perceived Benefits Code Relations - Part 1

Figure 19: Perceived Benefits Code Relations - Part 2

Figure 20: Perceived Benefits Code Relations - Part 3