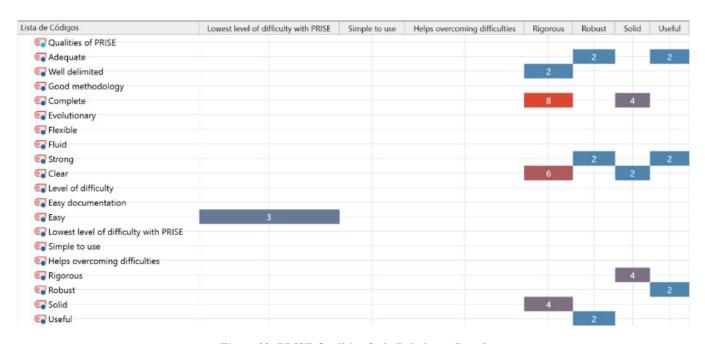

Figure 21: PRISE Qualities Code Relations - Part 1

Figure 22: PRISE Qualities Code Relations - Part 2

Figure 23: PRISE Qualities Code Relations - Part 3

Figure 24: Performed Tasks Code Relations - Part 1