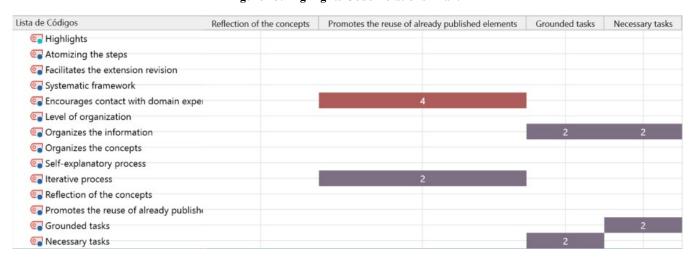

Figure 25: Performed Tasks Code Relations - Part 2

Figure 26: Performed Tasks Code Relations - Part 3

Figure 27: Highlights Code Relations - Part 1

Figure 28: Highlights Code Relations - Part 2

Figure 29: Highlights Code Relations - Part 3