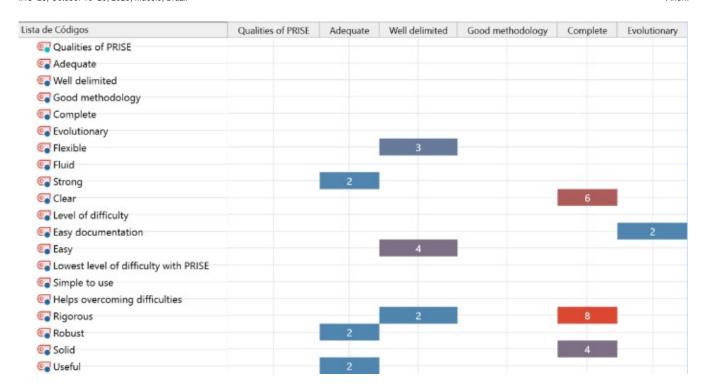

Figure 21: PRISE Qualities Code Relations - Part 1

Figure 22: PRISE Qualities Code Relations - Part 2

Figure 23: PRISE Qualities Code Relations - Part 3

Figure 24: Performed Tasks Code Relations - Part 1