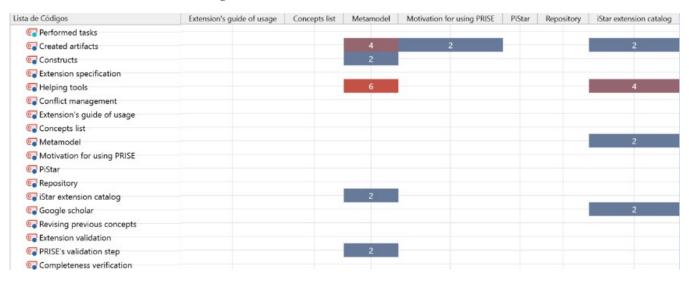

Figure 25: Performed Tasks Code Relations - Part 2

Figure 26: Performed Tasks Code Relations - Part 3

Figure 27: Highlights Code Relations - Part 1

Figure 28: Highlights Code Relations - Part 2

Figure 29: Highlights Code Relations - Part 3