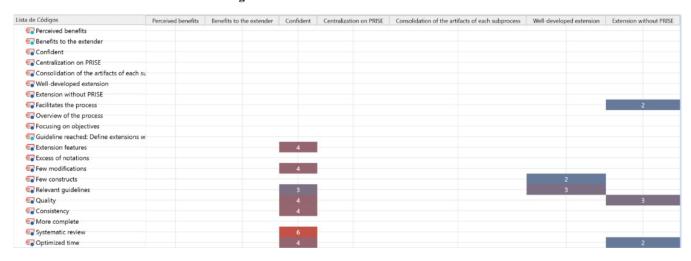

Figure 17: Future Possibilities Code Relations

Figure 18: Perceived Benefits Code Relations - Part 1

Figure 19: Perceived Benefits Code Relations - Part 2

Figure 20: Perceived Benefits Code Relations - Part 3