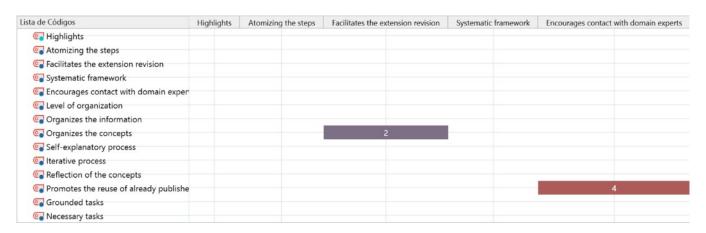

Figure 25: Performed Tasks Code Relations - Part 2

Figure 26: Performed Tasks Code Relations - Part 3

Figure 27: Highlights Code Relations - Part 1

Figure 28: Highlights Code Relations - Part 2

Figure 29: Highlights Code Relations - Part 3