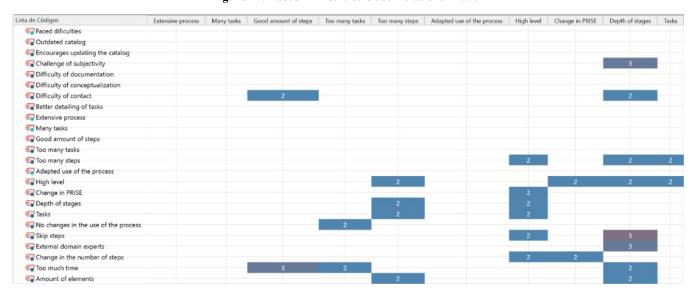

## **Tables of Categories Similarity Analysis**

Figure 14: Faced Difficulties Code Relations - Part 1

Figure 15: Faced Difficulties Code Relations - Part 2

Figure 16: Faced Difficulties Code Relations - Part 3