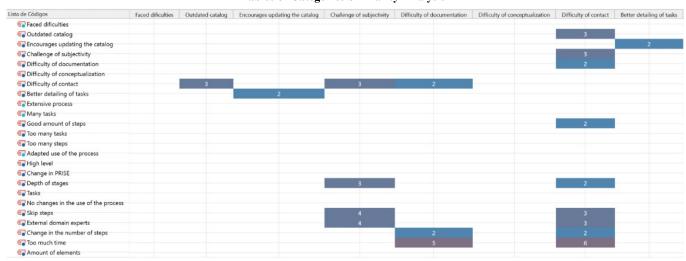

## **Tables of Categories Similarity Analysis**

Figure 14: Faced Difficulties Code Relations - Part 1

Figure 15: Faced Difficulties Code Relations - Part 2

Figure 16: Faced Difficulties Code Relations - Part 3