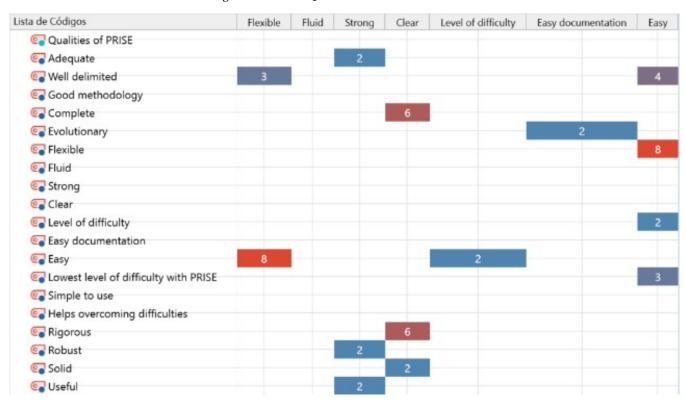

Figure 21: PRISE Qualities Code Relations - Part 1

Figure 22: PRISE Qualities Code Relations - Part 2

Figure 23: PRISE Qualities Code Relations - Part 3

Figure 24: Performed Tasks Code Relations - Part 1