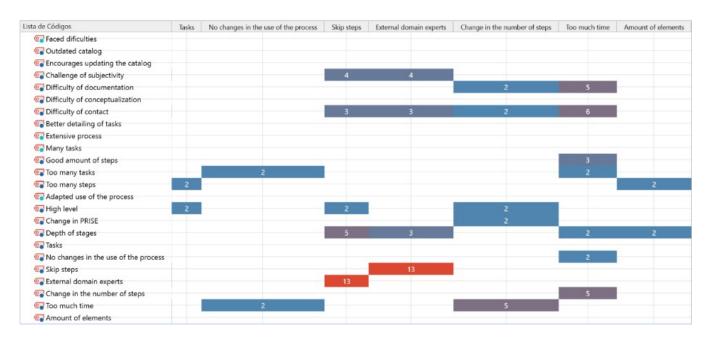

## **Tables of Categories Similarity Analysis**

Figure 14: Faced Difficulties Code Relations - Part 1

Figure 15: Faced Difficulties Code Relations - Part 2

Figure 16: Faced Difficulties Code Relations - Part 3