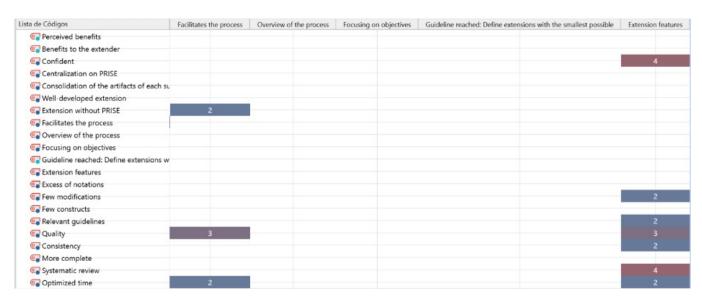

Figure 17: Future Possibilities Code Relations

Figure 18: Perceived Benefits Code Relations - Part 1

Figure 19: Perceived Benefits Code Relations - Part 2

Figure 20: Perceived Benefits Code Relations - Part 3