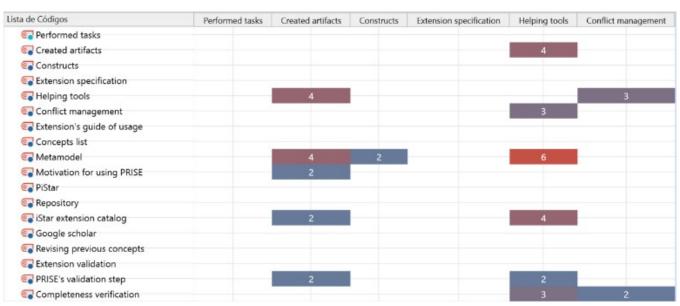

Figure 21: PRISE Qualities Code Relations - Part 1

Figure 22: PRISE Qualities Code Relations - Part 2

Figure 23: PRISE Qualities Code Relations - Part 3

Figure 24: Performed Tasks Code Relations - Part 1