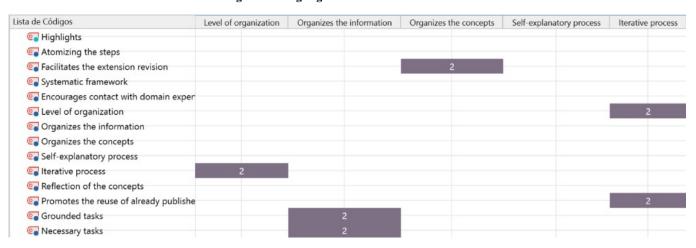

Figure 25: Performed Tasks Code Relations - Part 2

Figure 26: Performed Tasks Code Relations - Part 3

Figure 27: Highlights Code Relations - Part 1

Figure 28: Highlights Code Relations - Part 2

Figure 29: Highlights Code Relations - Part 3