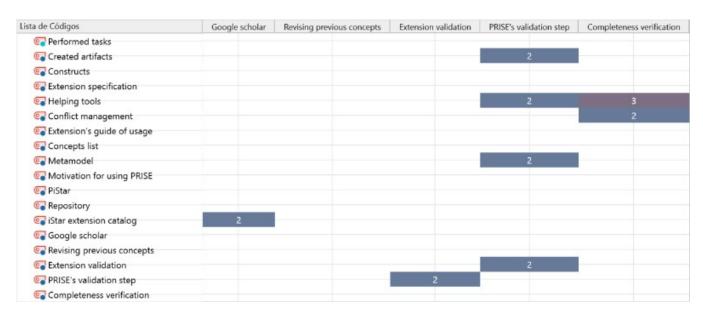

Figure 25: Performed Tasks Code Relations - Part 2

Figure 26: Performed Tasks Code Relations - Part 3

Figure 27: Highlights Code Relations - Part 1

Figure 28: Highlights Code Relations - Part 2

Figure 29: Highlights Code Relations - Part 3