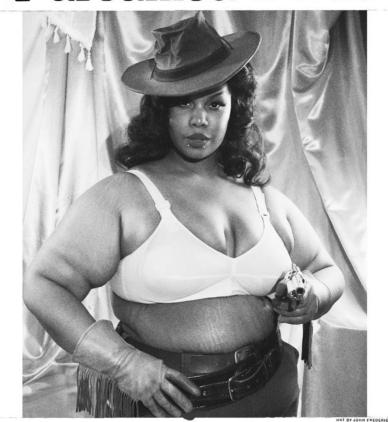

## I dreamed I was

# WANTED

## in my Maidenform bra

Name: Star Flower\*

Reward: Just wearing it!

**Distinguishing characteristics:** Circular stitched cups in pretty petal pattern. Twin elastic bands beneath cups. Upper bands adjust to make bra fit like custom-made. Lower bands make bra breathe with wearer.

Physical description: White broadcloth. A, B, C cups. 2.50.

Last seen: In stores everywhere. Looking ravishing.

REG. U.S. PAT. OFF. \$1960 MAIDENFORM, INC., NEW YORK 16, N.