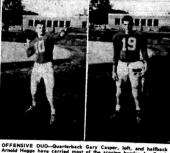

# This Has Been Fine Month For M'head Sports Enthusiasts

Sportswise, things were never so bright at Morehead.
Witnesseth—
Guy Penny's unbeaten Morehead College Eagles have defeated two Universities — Butter by 31-13 and Marshall 19-6. Right decisive, ch'