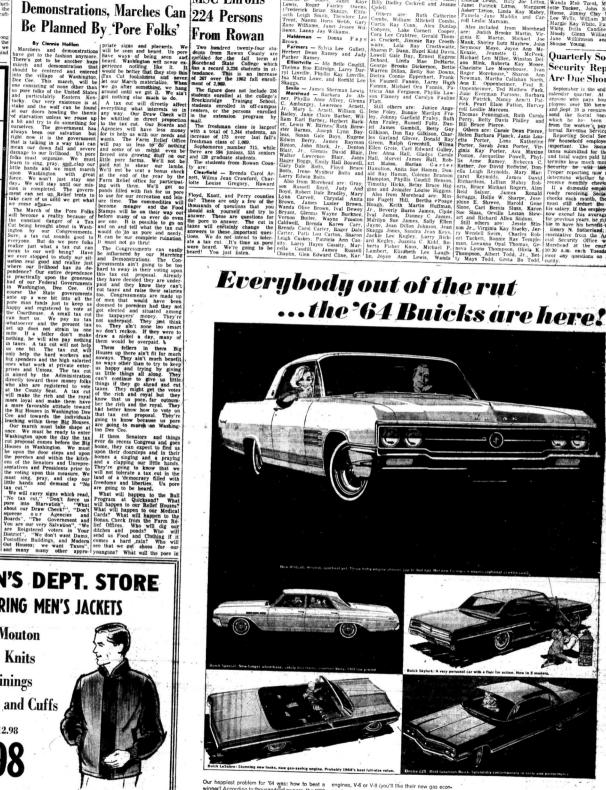

# Everybody out of the rut ...the '64 Buicks are here!

Regular \$12.98

MARTIN

Main Street

Morehead, Ky.

Our happiest problem for '64 was: how to beat a winner? According to thousands of owners, the 1963 models just about had it made in all departments.

SEE YOUR LOCAL AUTHORIZED BUICK DEALER. AUTHORIZED BUICK DEALERS IN THIS AREA:

... above all, they're BUICES!

West Main Street STONE PONTIAC-BUICK-GMC, INC.

Morehead, Ky.