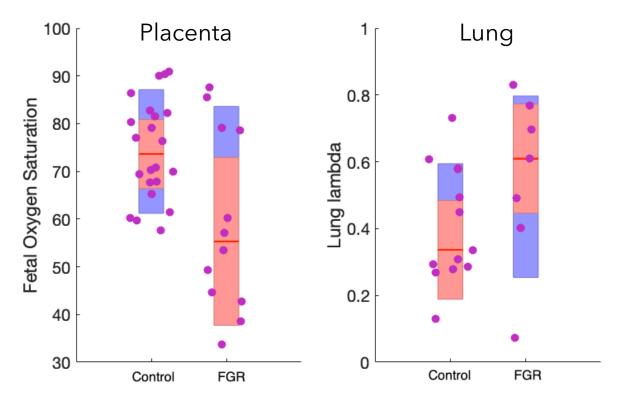

## Results - Lungs

→ some trends visible, but not as clear (i.e. more fluid movement for FGR?)

## Results

Applied to a cohort of 16 controls (GA at scan  $28\pm3$ wks, EFW  $1424\pm425$ g) and 20 FGR (<3rd centile w/wo Doppler US abnormality) (GA at scan  $29\pm2$ wks, EFW  $717\pm313$ g)

## Conclusion

 Placenta → feto-placental SO2 is low in FGR and correlates strongly with GA

- Lungs → Lung parenchymal volume fraction is higher in FGR and higher at earlier GA
- Lung parenchymal volume fraction correlates with SO2 independent of GA