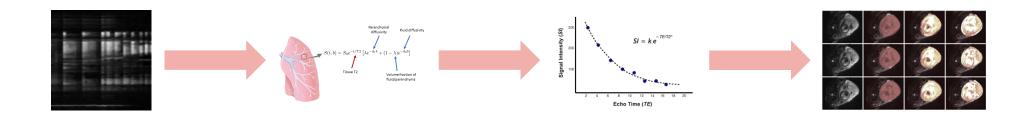

# Background – Model Fitting

#### **LUNG:**

Separating fetal and maternal placental circulations using multiparametric MRI Melbourne et al MRM 2019

Magnetic resonance imaging measurement of placental perfusion and oxygen saturation in early-onset fetal growth restriction. Aughwane et al BJOG 2021