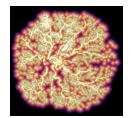

#### **DECIDE**: (Placenta)

# Pseudodiffusivity Fetal Blood Volume Fraction $S(b,t) = S_0 \ [fe^{-bd*/TET2f} + (1-f) \ e^{-bd} \ (ve^{1/TET2m} + (1-v) \ e^{1/TET2t})]$ Trophoblast T2 Fetal vein Chorionic villus