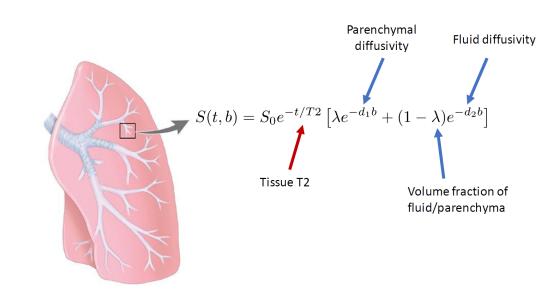

# Background – Model Fitting

#### **LUNG:**

Separating fetal and maternal placental circulations using multiparametric MRI Melbourne et al MRM 2019

Magnetic resonance imaging measurement of placental perfusion and oxygen saturation in early-onset fetal growth restriction. Aughwane et al BJOG 2021