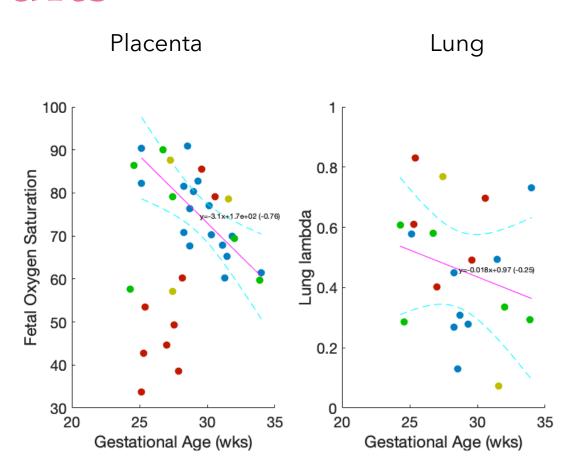

## Results

Applied to a cohort of 16 controls (GA at scan  $28\pm3$ wks, EFW  $1424\pm425$ g) and 20 FGR (<3rd centile w/wo Doppler US abnormality) (GA at scan  $29\pm2$ wks, EFW  $717\pm313$ g)

## Conclusion

 Placenta → feto-placental SO2 is low in FGR and correlates strongly with GA

- Lungs → Lung parenchymal volume fraction is higher in FGR and higher at earlier GA
- Lung parenchymal volume fraction correlates with SO2 independent of GA