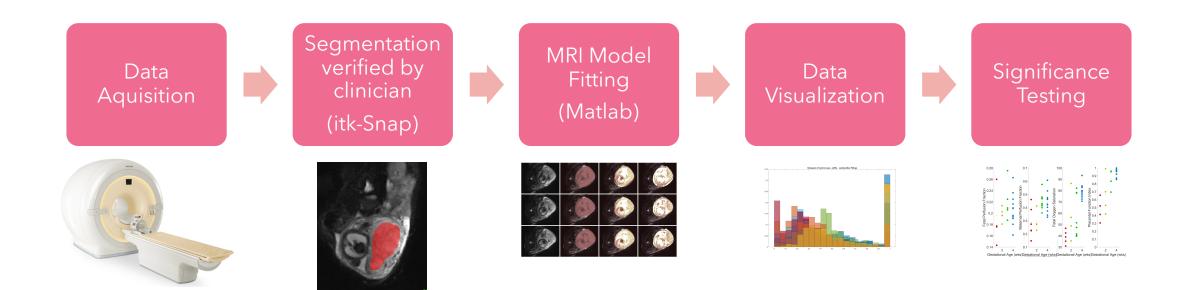

rch Centre, London, United Kingdom.

<sup>8</sup>Centre for Medical Imaging, University College London, London, United Kingdom











# Background

- Fetal Growth Restriction affects 3% -7% of all pregnancies
- Contributes to 1/3 of stillbirths
- Fetus fails to achieve growth potential

#### **Fetal**

- Structural
- Chromosomal
- Genetic
- Infection

#### **Maternal**

- Disease
- Drugs incl. smoking
- Nutrition

Placental Insufficiency → Hypoxia → altered structure in developing organs

#### **Placental**

- Chronic bleeds
- Chorioangioma
- Placental insufficiency

**FGR** 













# Background – Quantitative MRI

Why use MRI?

non-invasive & non-ionizing radiation

Quantitative MRI:

multiple measurements to infer metric with mathematical tissue models













## Methods













# Background – Model Fitting

#### **DECIDE**: (Placenta)

# Pseudodiffusivity Fetal Blood Volume Fraction $S(b,t) = S_0 \ [fe^{-bd*/TET2f} + (1-f) \ e^{-bd} \ (ve^{1/TET2m} + (1-v) \ e^{1/TET2t})]$ Trophoblast T2 Fetal vein Chorionic villus

#### **LUNG:**



Separating fetal and maternal placental circulations using multiparametric MRI Melbourne et al MRM 2019

Magnetic resonance imaging measurement of placental perfusion and oxygen saturation in early-onset fetal growth restriction. Aughwane et al BJOG 2021

Placental MRI Predicts Fetal Oxygenation and Growth Rates in Sheep and Human Pregnancy. Flouri et al Advanced Science 2022



## Results - Lungs



→ some trends visible, but not as clear (i.e. more fluid movement for FGR?)











## Results

Applied to a cohort of 1