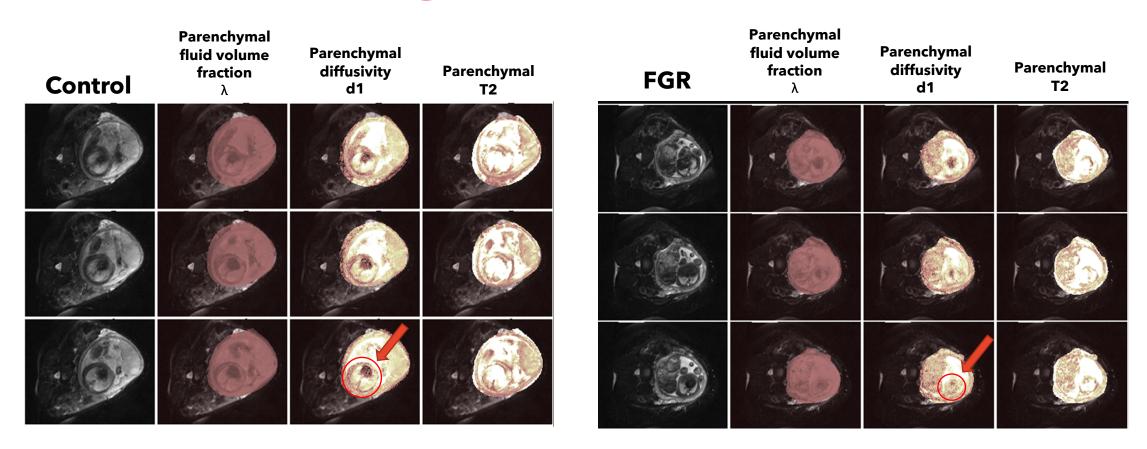

# Background – Model Fitting

#### **DECIDE**: (Placenta)

# Pseudodiffusivity Fetal Blood Volume Fraction $S(b,t) = S_0 \ [fe^{-bd*/TET2f} + (1-f) \ e^{-bd} \ (ve^{1/TET2m} + (1-v) \ e^{1/TET2t})]$ Trophoblast T2 Fetal vein Chorionic villus