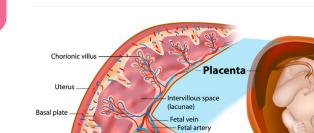

#### **DECIDE**: (Placenta)

# Pseudodiffusivity Fetal Blood Volume Fraction $S(b,t) = S_0 \ [fe^{-bd*/TET2f} + (1-f) \ e^{-bd} \ (ve^{1/TET2m} + (1-v) \ e^{1/TET2t})]$ Trophoblast T2 Fetal vein Chorionic villus