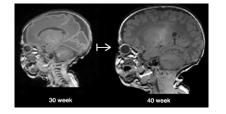

## Results - Lungs

→ some trends visible, but not as clear (i.e. more fluid movement for FGR?)