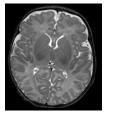

## Results - Lungs

→ some trends visible, but not as clear (i.e. more fluid movement for FGR?)