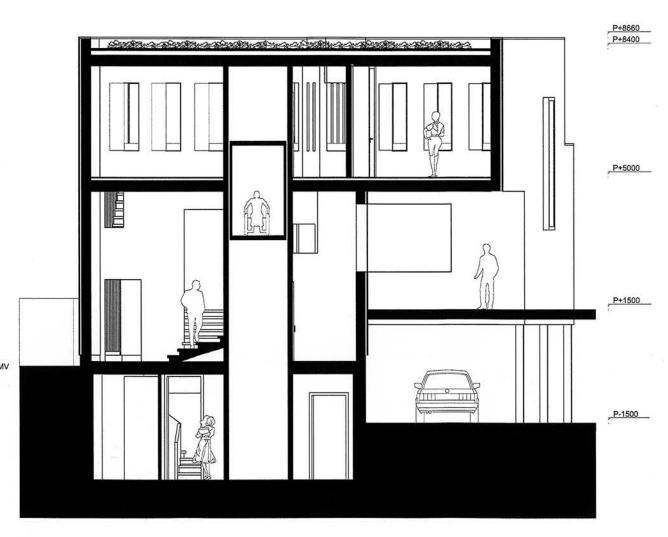

Langsdoorsnede BB 1:100

Dwarsdoorsnede CC 1:100

Dwarsdoorsnede DD 1:100

Dwarsdoorsnede EE 1:100

| Transfeermatie                 | Plattegronden, gevels, doorsneden Tekening: Centrumgebouw |                   |
|--------------------------------|-----------------------------------------------------------|-------------------|
| ontwerper: Sven van der Heiden | м: 01/04                                                  | schaat: 1:100     |
| Atolog: To The Bone            | Formast: AO                                               | Datum: 10-05-2011 |