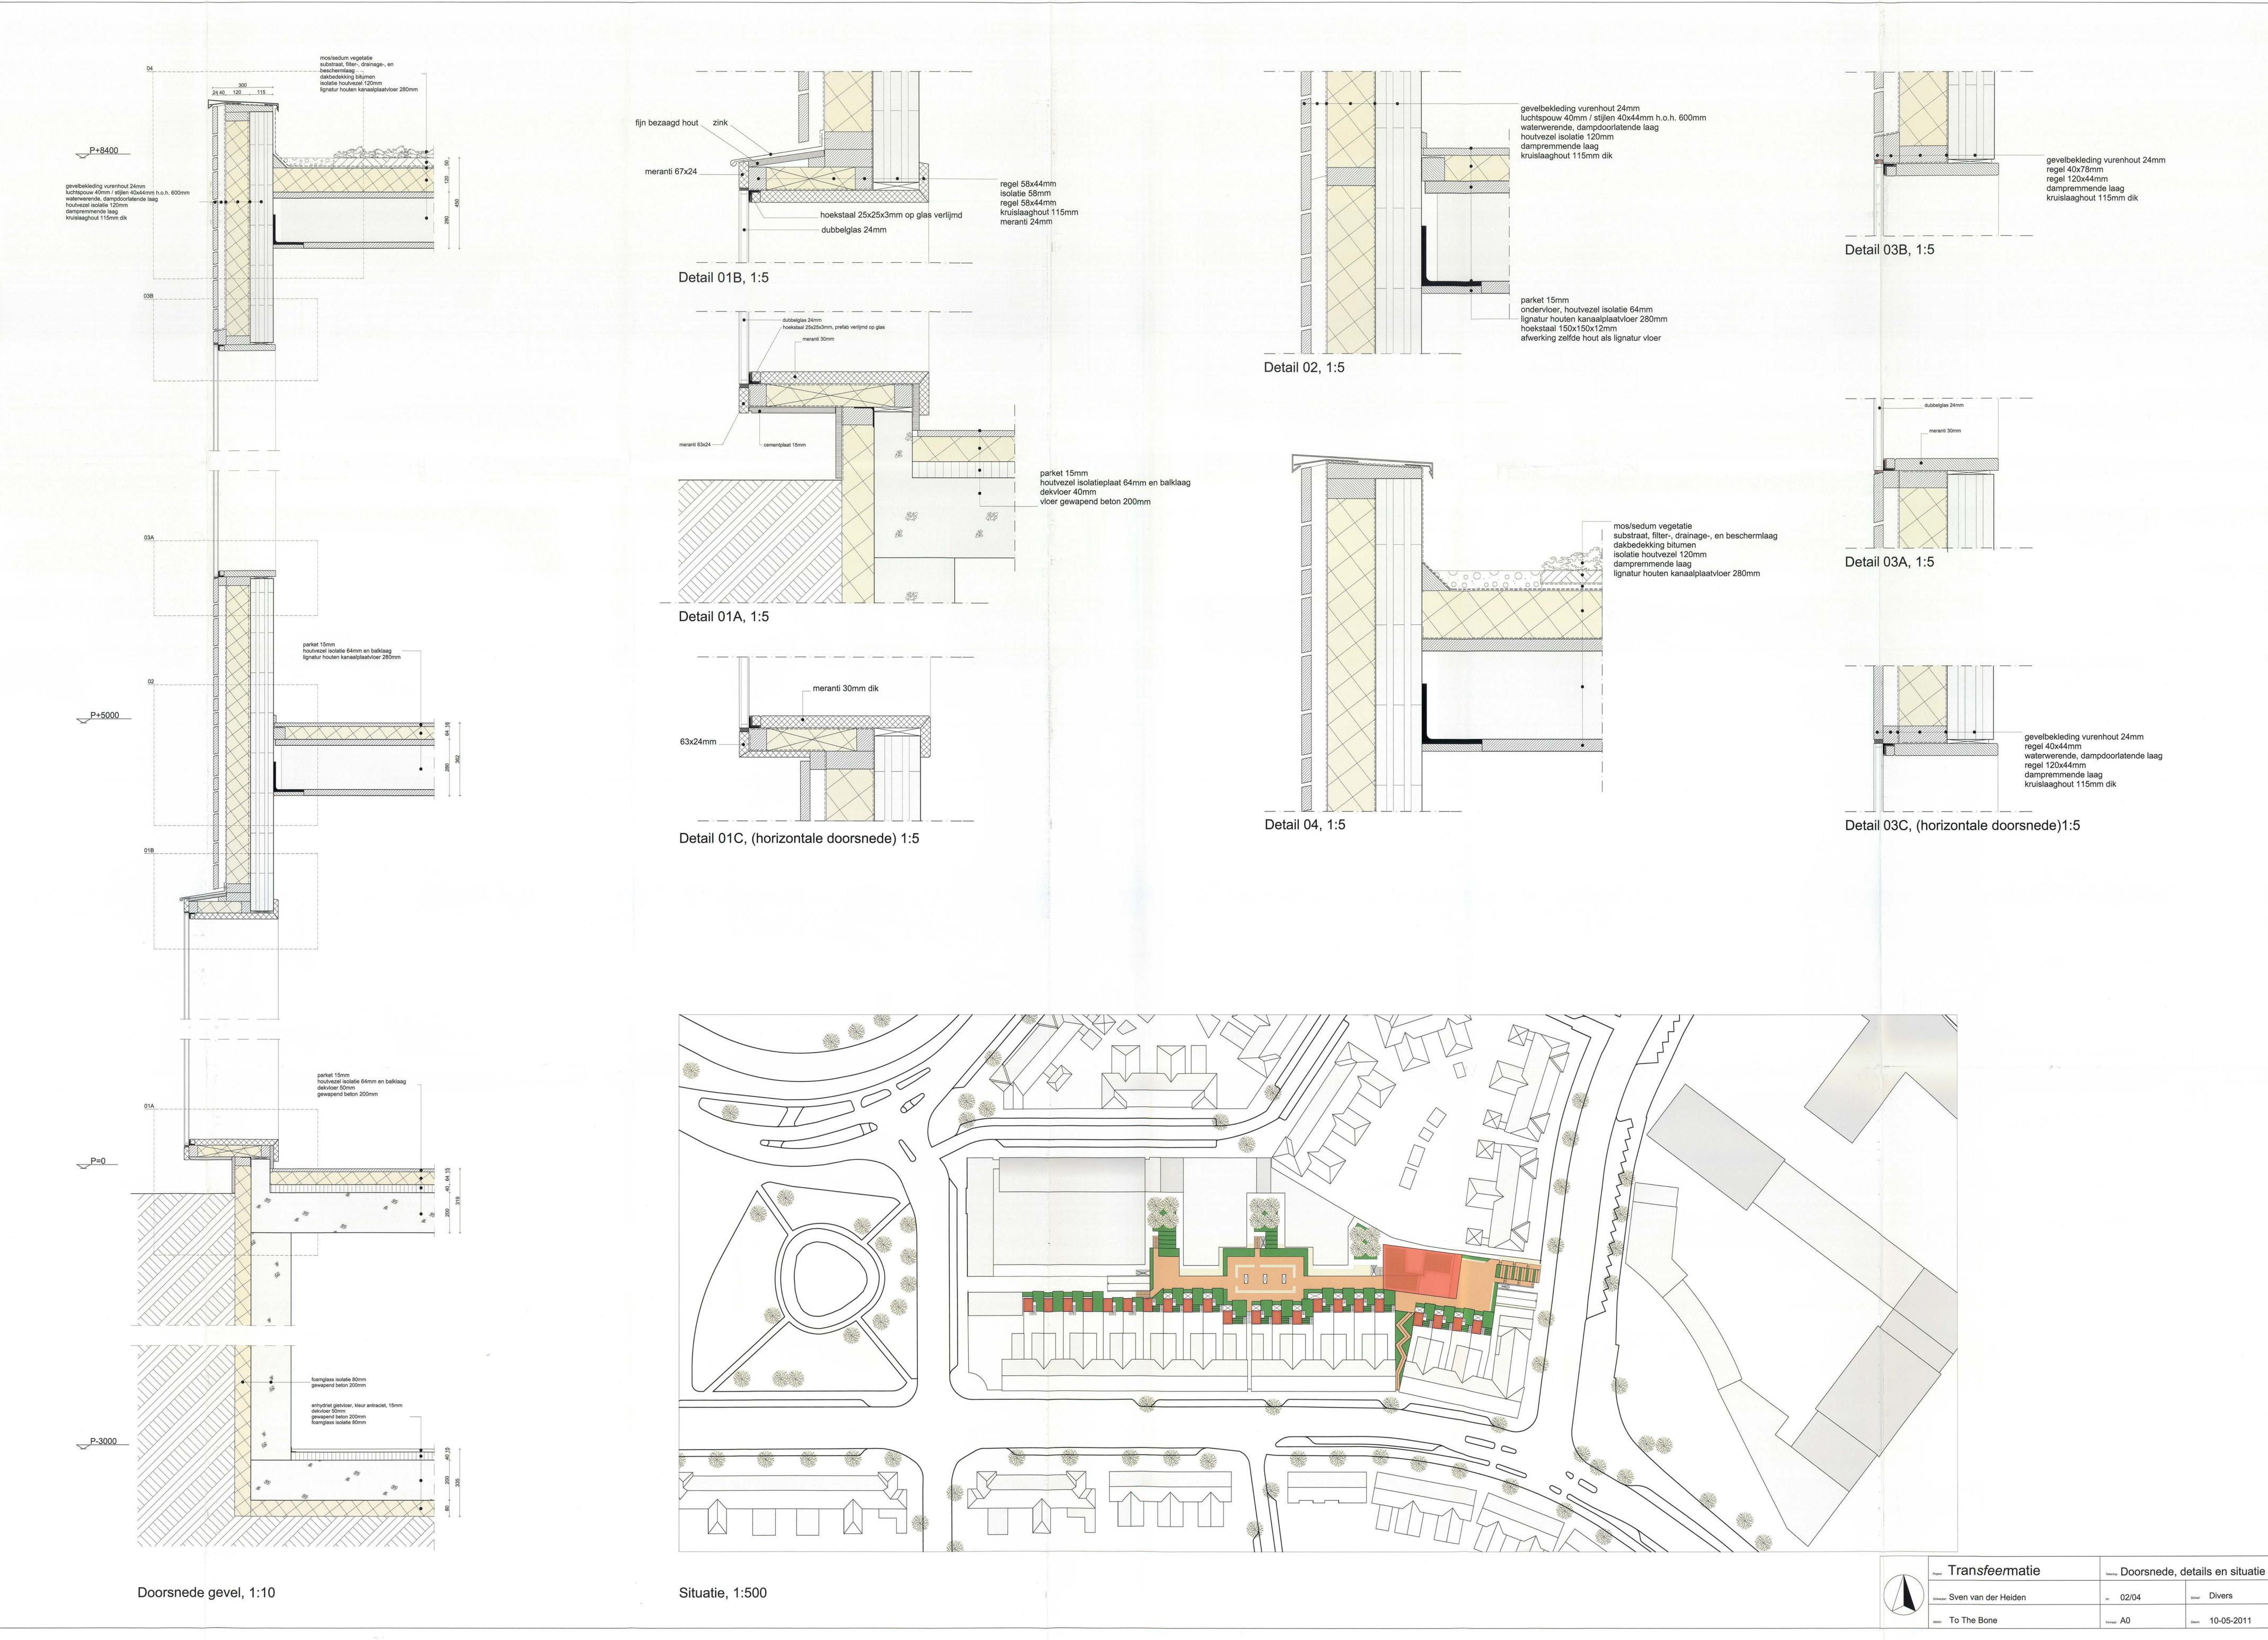

Begane grond en verdieping 0.5, 1:100

Verdieping 1, 1:100

Dak, 1:100

Linkergevel 1:100

Voorgevel 1:100

Rechtergevel 1:100

Achtergevel 1:100

Langsdoorsnede AA 1:100

Langsdoorsnede BB 1:100

Dwarsdoorsnede CC 1:100

Dwarsdoorsnede DD 1:100

Dwarsdoorsnede EE 1:100

| Transfeermatie                 | Plattegronden, gevels, doorsneden Tekening: Centrumgebouw |                   |
|--------------------------------|-----------------------------------------------------------|-------------------|
| ontwerper: Sven van der Heiden | м: 01/04                                                  | schaat: 1:100     |
| Atolog: To The Bone            | Formast: AO                                               | Datum: 10-05-2011 |