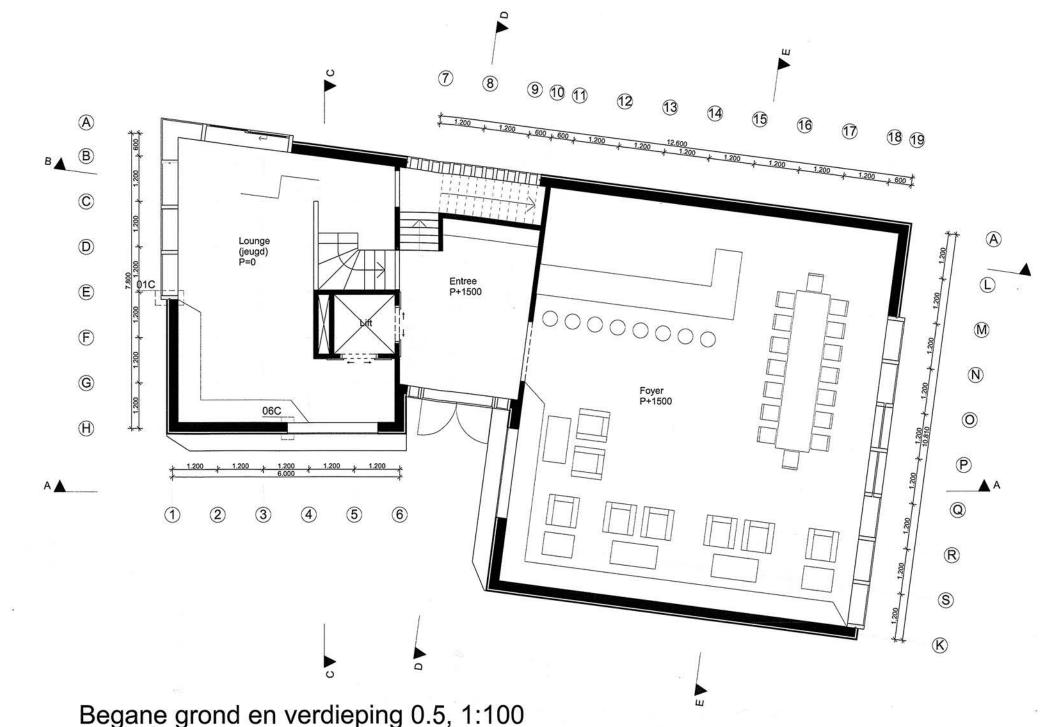

Begane grond en verdieping 0.5, 1:100

Verdieping 1, 1:100

Dak, 1:100

Linkergevel 1:100

Voorgevel 1:100

Rechtergevel 1:100

Achtergevel 1:100

Langsdoorsnede AA 1:100