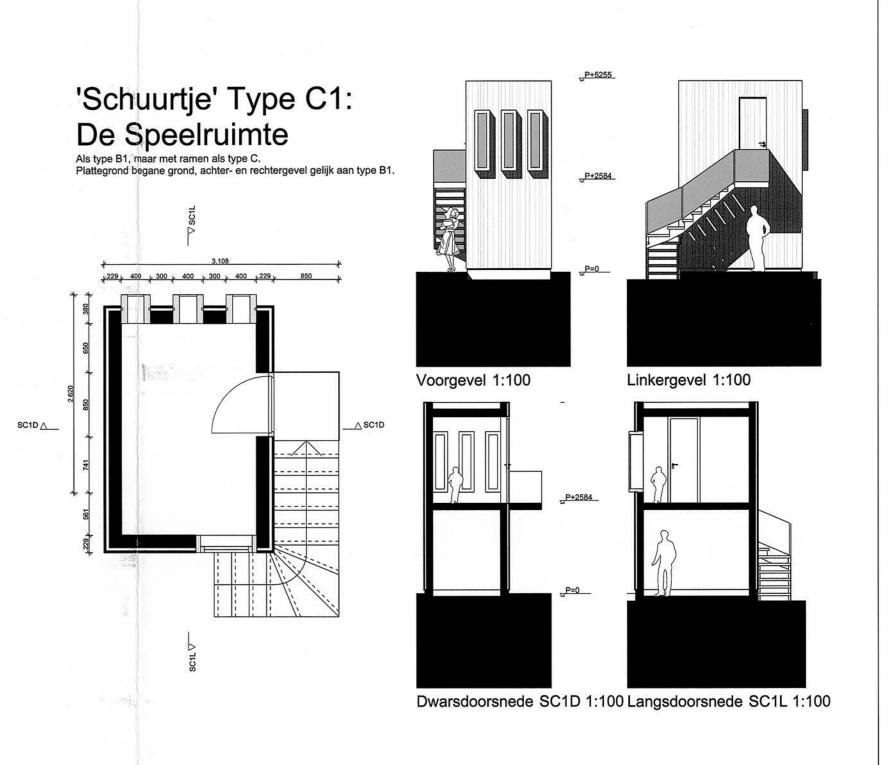

|             | Transfeermatie                 | Plattegronde<br>Tekening: Schuurtjes | en, gevels, doorsneden |
|-------------|--------------------------------|--------------------------------------|------------------------|
| $\bigwedge$ | ontwerper: Sven van der Heiden | м: 04/04                             | scheel: 1:50 en 1:100  |
|             | Attellier: To The Bone         | Formast: A0                          | Doctum: 10-05-2011     |