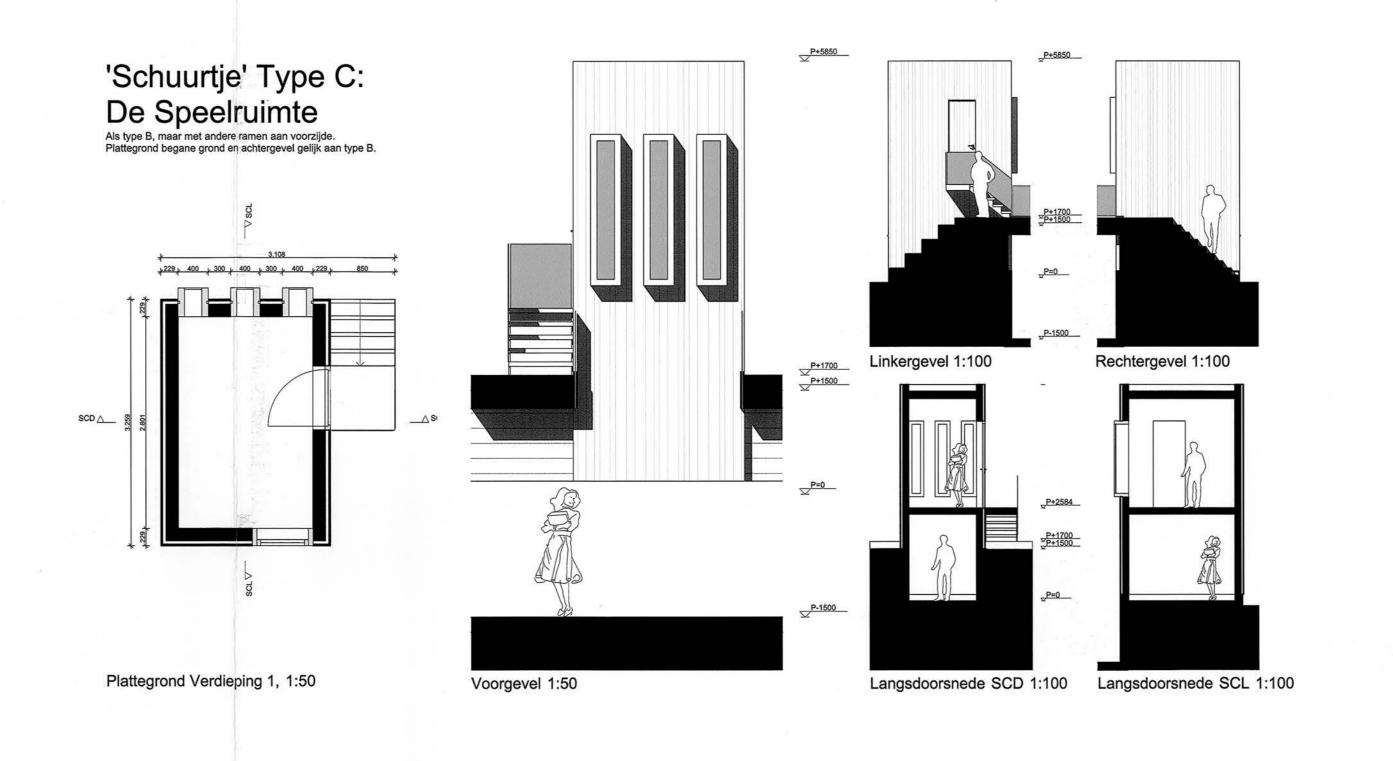

|             | Transfeermatie                 | Plattegronde<br>Tekening: Schuurtjes | en, gevels, doorsneden |
|-------------|--------------------------------|--------------------------------------|------------------------|
| $\bigwedge$ | ontwerper: Sven van der Heiden | м: 04/04                             | scheel: 1:50 en 1:100  |
|             | Attellier: To The Bone         | Formast: A0                          | Doctum: 10-05-2011     |