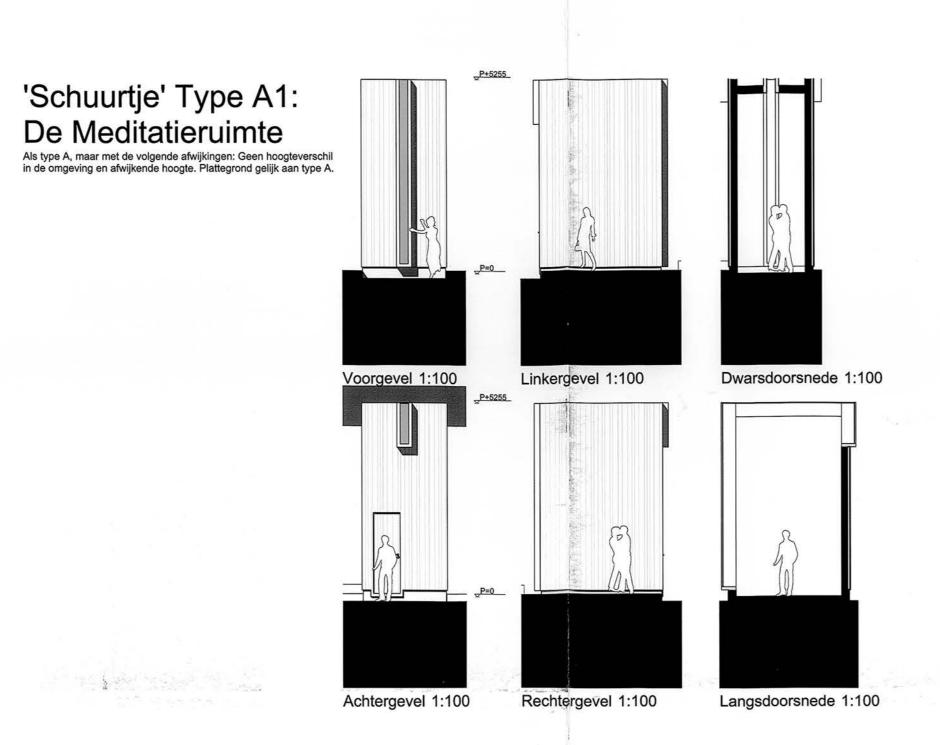

|             | Transfeermatie                 | Plattegronde<br>Tekening: Schuurtjes | en, gevels, doorsneden |
|-------------|--------------------------------|--------------------------------------|------------------------|
| $\bigwedge$ | ontwerper: Sven van der Heiden | м: 04/04                             | scheel: 1:50 en 1:100  |
|             | Attellier: To The Bone         | Formast: A0                          | Doctum: 10-05-2011     |