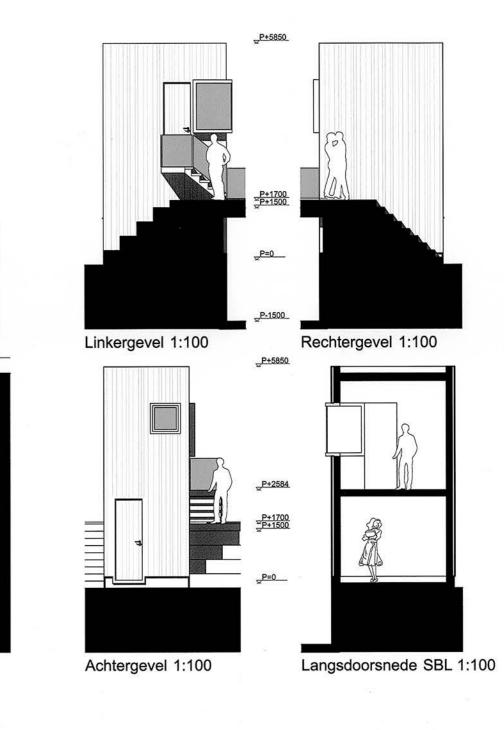

|             | Transfeermatie                 | Plattegronde<br>Tekening: Schuurtjes | en, gevels, doorsneden |
|-------------|--------------------------------|--------------------------------------|------------------------|
| $\bigwedge$ | ontwerper: Sven van der Heiden | м: 04/04                             | scheel: 1:50 en 1:100  |
|             | Attellier: To The Bone         | Formast: A0                          | Doctum: 10-05-2011     |