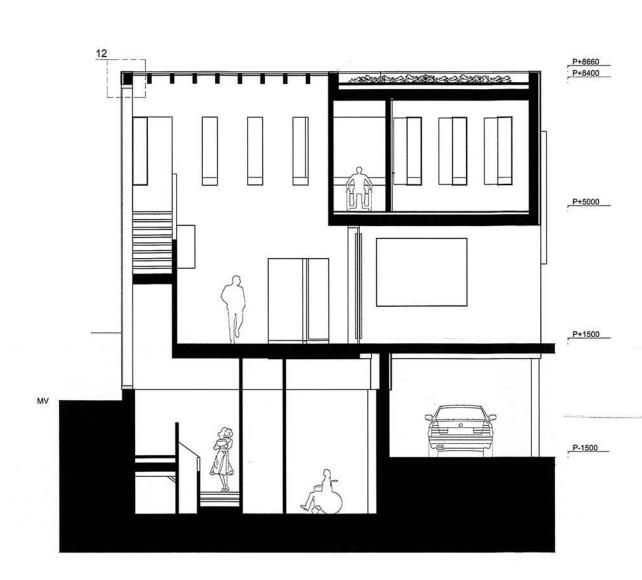

Begane grond en verdieping 0.5, 1:100

Verdieping 1, 1:100

Dak, 1:100

Linkergevel 1:100

Voorgevel 1:100

Rechtergevel 1:100

Achtergevel 1:100

Langsdoorsnede AA 1:100

Langsdoorsnede BB 1:100

Dwarsdoorsnede CC 1:100

Dwarsdoorsnede DD 1:100

Dwarsdoorsnede EE 1:100

| Transfeermatie                 | Plattegronden, gevels, doorsneden Tekening: Centrumgebouw |                   |
|--------------------------------|-----------------------------------------------------------|-------------------|
| ontwerper: Sven van der Heiden | м: 01/04                                                  | schaat: 1:100     |
| Atolog: To The Bone            | Formast: AO                                               | Datum: 10-05-2011 |