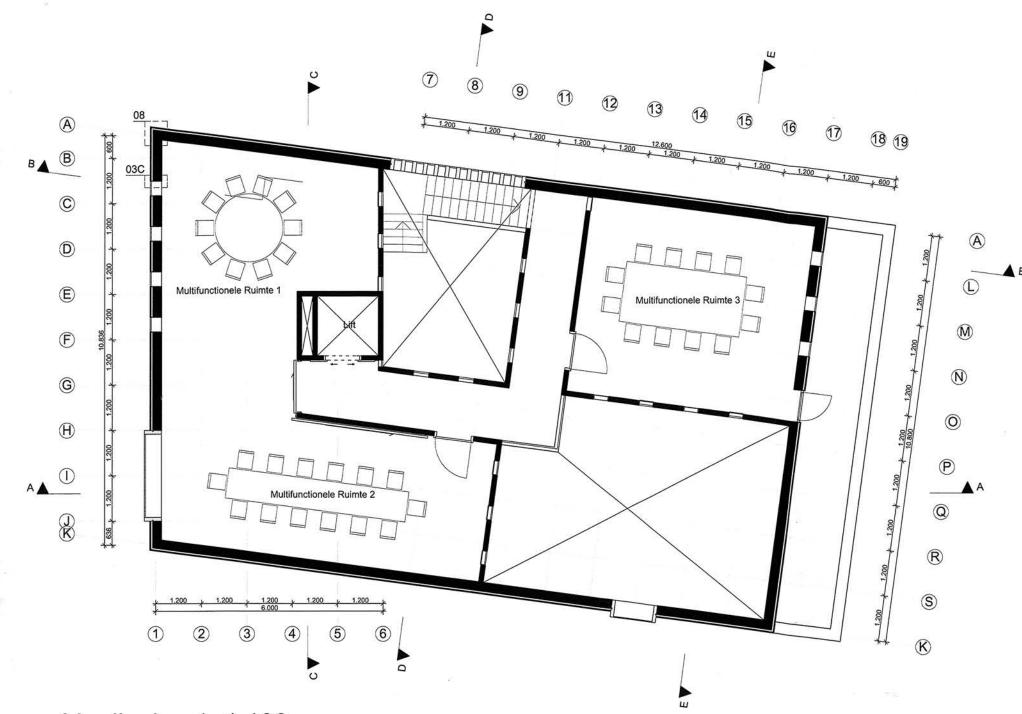

Langsdoorsnede BB 1:100

Dwarsdoorsnede CC 1:100

Dwarsdoorsnede DD 1:100

Dwarsdoorsnede EE 1:100

| Transfeermatie                 | Plattegronden, gevels, doorsneden Tekening: Centrumgebouw |                   |
|--------------------------------|-----------------------------------------------------------|-------------------|
| ontwerper: Sven van der Heiden | м: 01/04                                                  | schaat: 1:100     |
| Atolog: To The Bone            | Formast: AO                                               | Datum: 10-05-2011 |