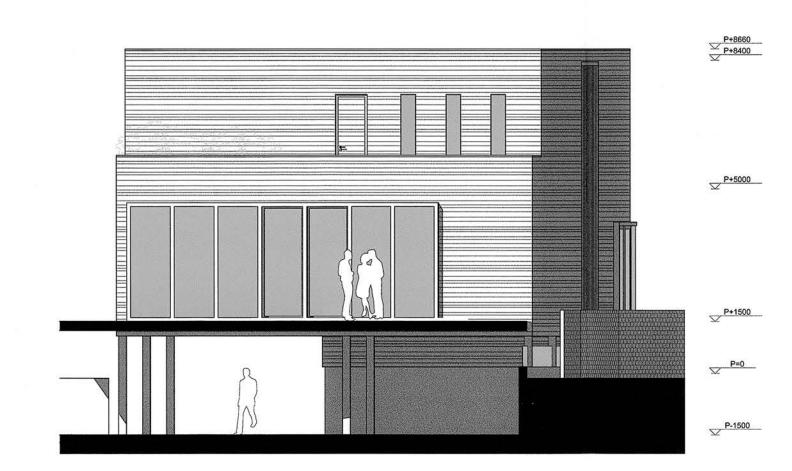

Begane grond en verdieping 0.5, 1:100

Verdieping 1, 1:100

Dak, 1:100

Linkergevel 1:100

Voorgevel 1:100

Rechtergevel 1:100

Achtergevel 1:100

Langsdoorsnede AA 1:100