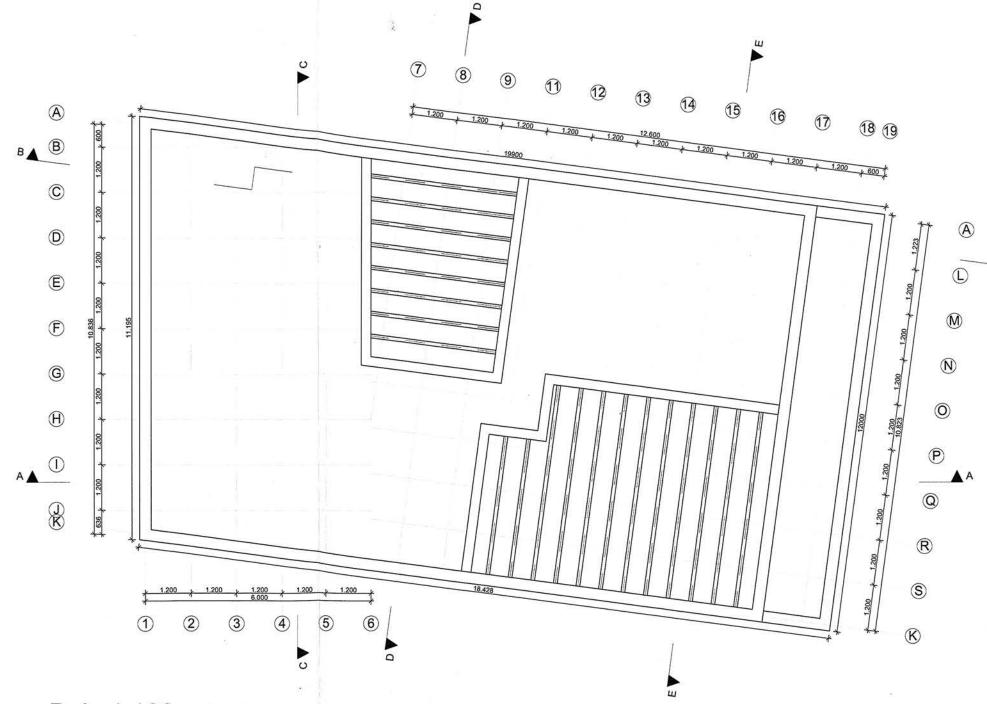

Begane grond en verdieping 0.5, 1:100

Verdieping 1, 1:100

Dak, 1:100

Linkergevel 1:100

Voorgevel 1:100

Rechtergevel 1:100

Achtergevel 1:100

Langsdoorsnede AA 1:100

Langsdoorsnede BB 1:100

Dwarsdoorsnede CC 1:100

Dwarsdoorsnede DD 1:100

Dwarsdoorsnede EE 1:100

| Transfeermatie                 | Plattegronden, gevels, doorsneden Tekening: Centrumgebouw |                   |
|--------------------------------|-----------------------------------------------------------|-------------------|
| ontwerper: Sven van der Heiden | м: 01/04                                                  | schaat: 1:100     |
| Atolog: To The Bone            | Formast: AO                                               | Datum: 10-05-2011 |