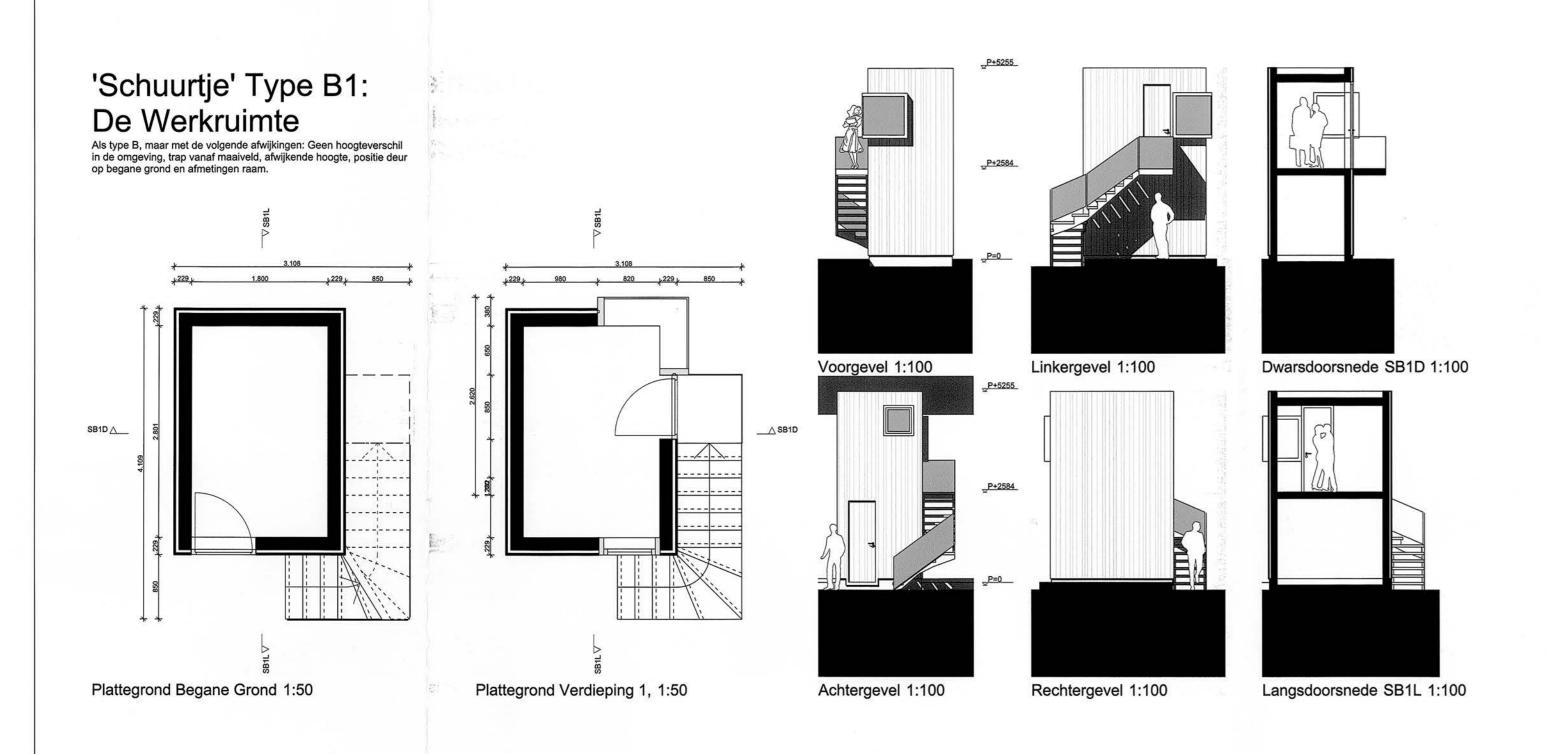

|             | Transfeermatie                 | Plattegronde<br>Tekening: Schuurtjes | en, gevels, doorsneden |
|-------------|--------------------------------|--------------------------------------|------------------------|
| $\bigwedge$ | ontwerper: Sven van der Heiden | м: 04/04                             | scheel: 1:50 en 1:100  |
|             | Attellier: To The Bone         | Formast: A0                          | Doctum: 10-05-2011     |