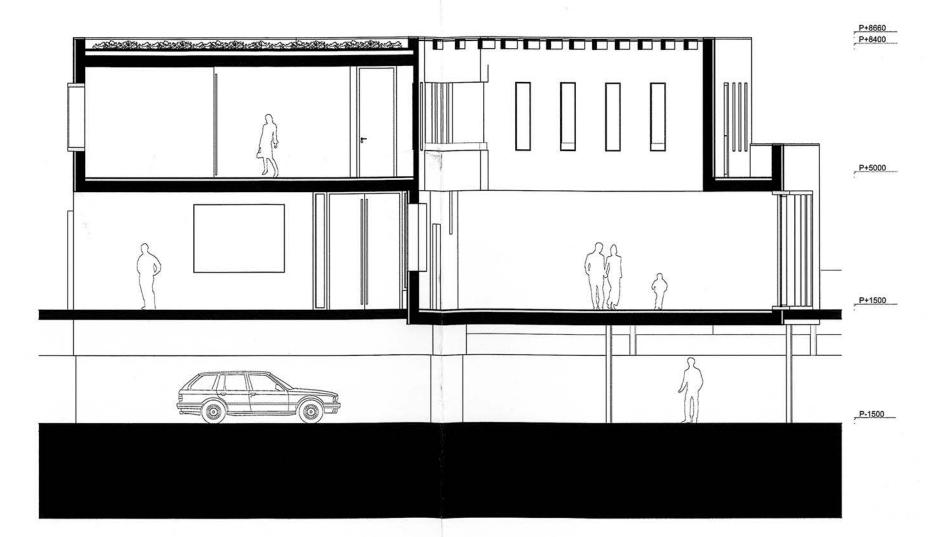

Begane grond en verdieping 0.5, 1:100

Verdieping 1, 1:100

Dak, 1:100

Linkergevel 1:100

Voorgevel 1:100

Rechtergevel 1:100

Achtergevel 1:100

Langsdoorsnede AA 1:100

Langsdoorsnede BB 1:100

Dwarsdoorsnede CC 1:100

Dwarsdoorsnede DD 1:100

Dwarsdoorsnede EE 1:100

| Transfeermatie                 | Plattegronden, gevels, doorsneden Tekening: Centrumgebouw |                   |
|--------------------------------|-----------------------------------------------------------|-------------------|
| ontwerper: Sven van der Heiden | м: 01/04                                                  | schaat: 1:100     |
| Atolog: To The Bone            | Formast: AO                                               | Datum: 10-05-2011 |