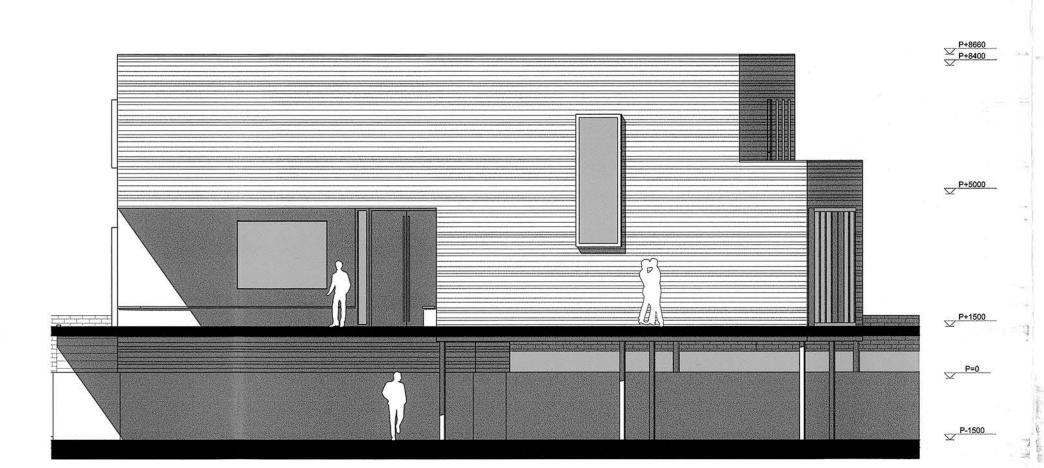

Begane grond en verdieping 0.5, 1:100

Verdieping 1, 1:100

Dak, 1:100

Linkergevel 1:100

Voorgevel 1:100

Rechtergevel 1:100

Achtergevel 1:100

Langsdoorsnede AA 1:100