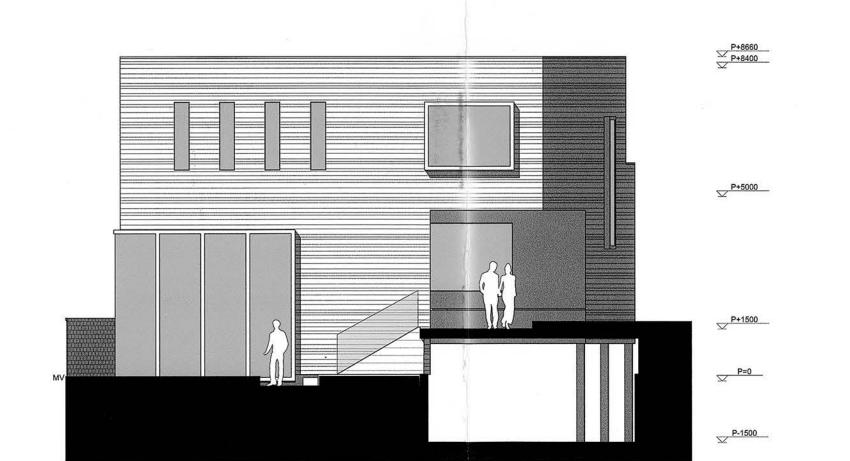

Begane grond en verdieping 0.5, 1:100

Verdieping 1, 1:100

Dak, 1:100

Linkergevel 1:100

Voorgevel 1:100

Rechtergevel 1:100

Achtergevel 1:100

Langsdoorsnede AA 1:100