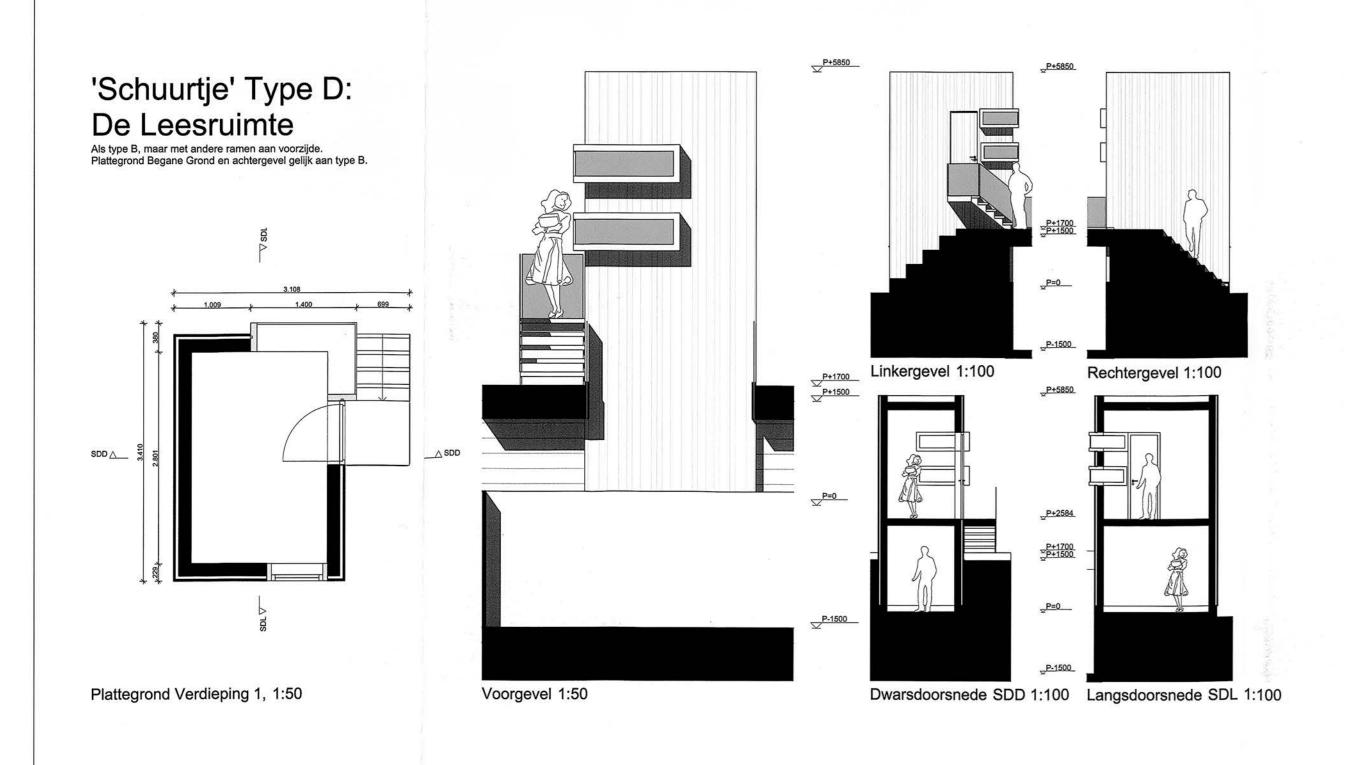

|             | Transfeermatie                 | Plattegronde<br>Tekening: Schuurtjes | en, gevels, doorsneden |
|-------------|--------------------------------|--------------------------------------|------------------------|
| $\bigwedge$ | ontwerper: Sven van der Heiden | м: 04/04                             | scheel: 1:50 en 1:100  |
|             | Attellier: To The Bone         | Formast: A0                          | Doctum: 10-05-2011     |