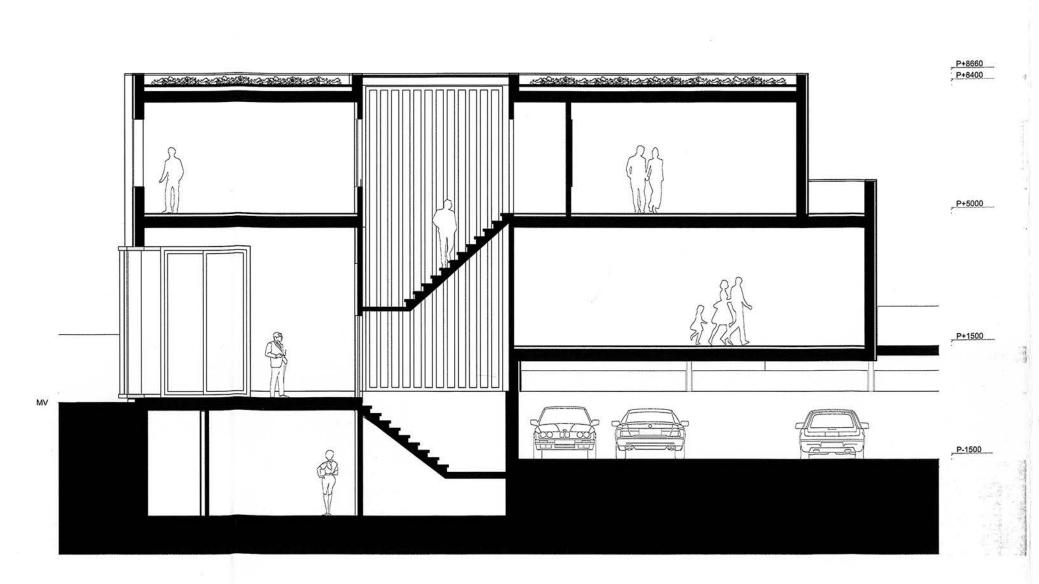

Langsdoorsnede BB 1:100

Dwarsdoorsnede CC 1:100

Dwarsdoorsnede DD 1:100

Dwarsdoorsnede EE 1:100

| Transfeermatie                 | Plattegronden, gevels, doorsneden Tekening: Centrumgebouw |                   |
|--------------------------------|-----------------------------------------------------------|-------------------|
| ontwerper: Sven van der Heiden | м: 01/04                                                  | schaat: 1:100     |
| Atolog: To The Bone            | Formast: AO                                               | Datum: 10-05-2011 |