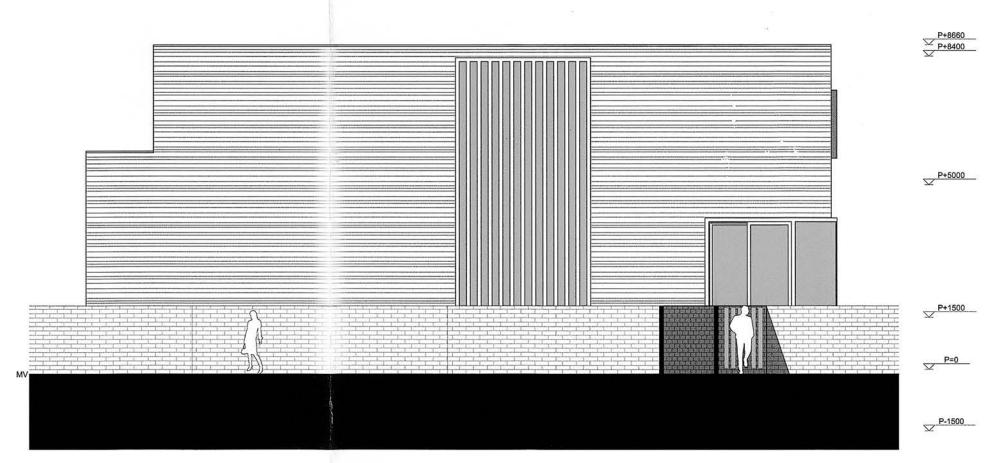

Begane grond en verdieping 0.5, 1:100

Verdieping 1, 1:100

Dak, 1:100

Linkergevel 1:100

Voorgevel 1:100

Rechtergevel 1:100

Achtergevel 1:100

Langsdoorsnede AA 1:100