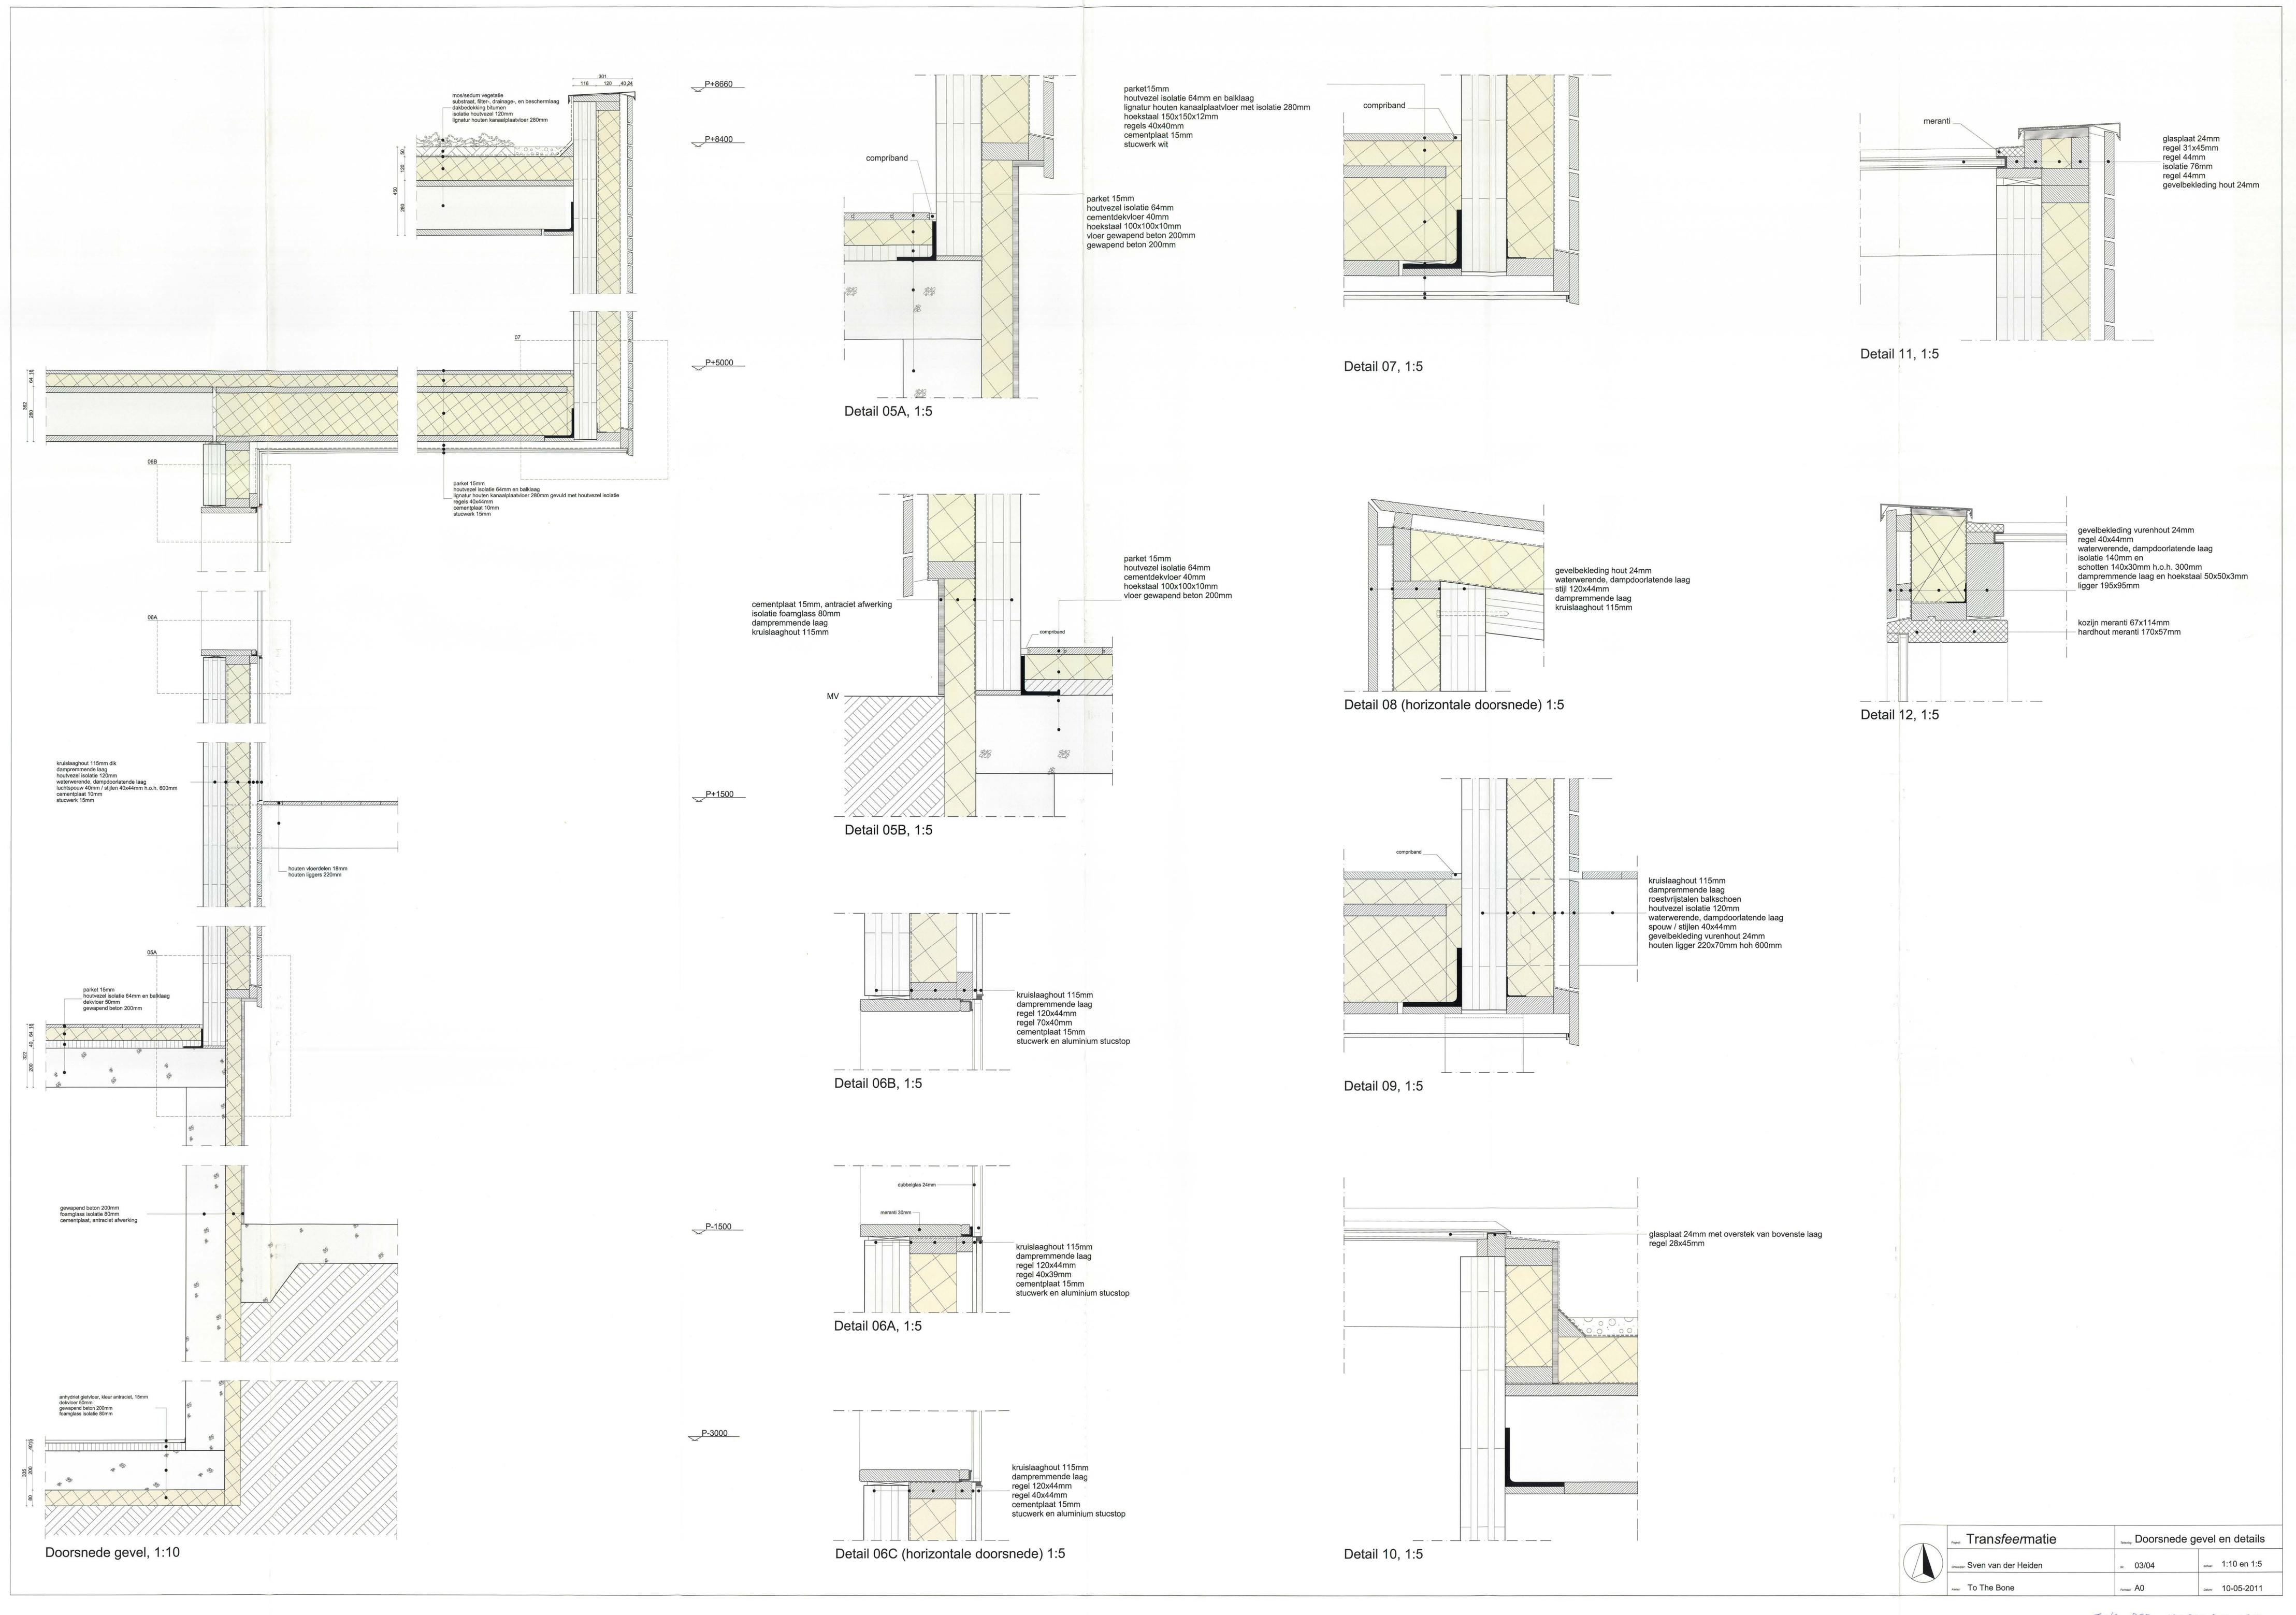

Begane grond en verdieping 0.5, 1:100

Verdieping 1, 1:100

Dak, 1:100

Linkergevel 1:100

Voorgevel 1:100

Rechtergevel 1:100

Achtergevel 1:100

Langsdoorsnede AA 1:100

Langsdoorsnede BB 1:100

Dwarsdoorsnede CC 1:100

Dwarsdoorsnede DD 1:100

Dwarsdoorsnede EE 1:100

| Transfeermatie                 | Plattegronden, gevels, doorsneden Tekening: Centrumgebouw |                   |
|--------------------------------|-----------------------------------------------------------|-------------------|
| ontwerper: Sven van der Heiden | м: 01/04                                                  | schaat: 1:100     |
| Atolog: To The Bone            | Formast: AO                                               | Datum: 10-05-2011 |