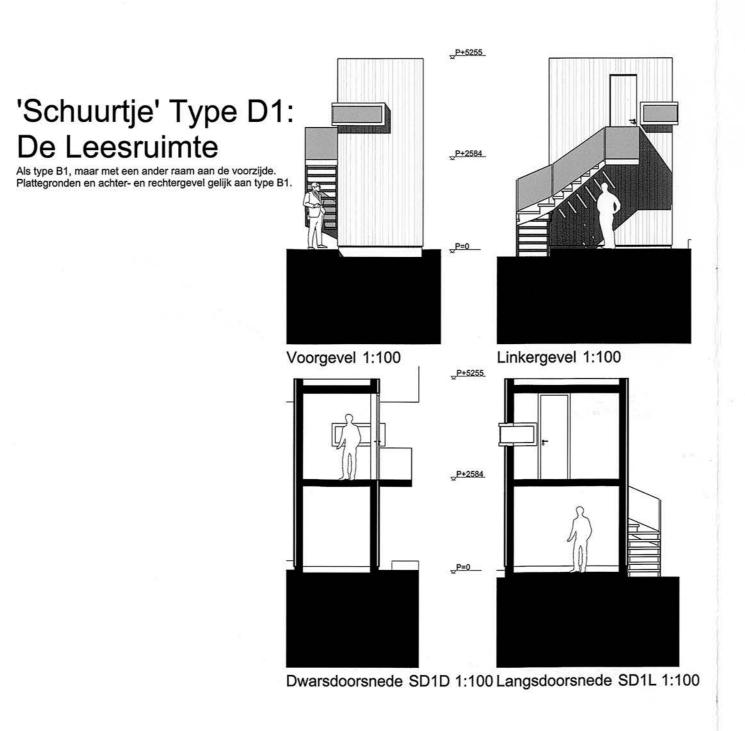

|             | Transfeermatie                 | Plattegronde<br>Tekening: Schuurtjes | en, gevels, doorsneden |
|-------------|--------------------------------|--------------------------------------|------------------------|
| $\bigwedge$ | ontwerper: Sven van der Heiden | м: 04/04                             | scheel: 1:50 en 1:100  |
|             | Attellier: To The Bone         | Formast: A0                          | Doctum: 10-05-2011     |