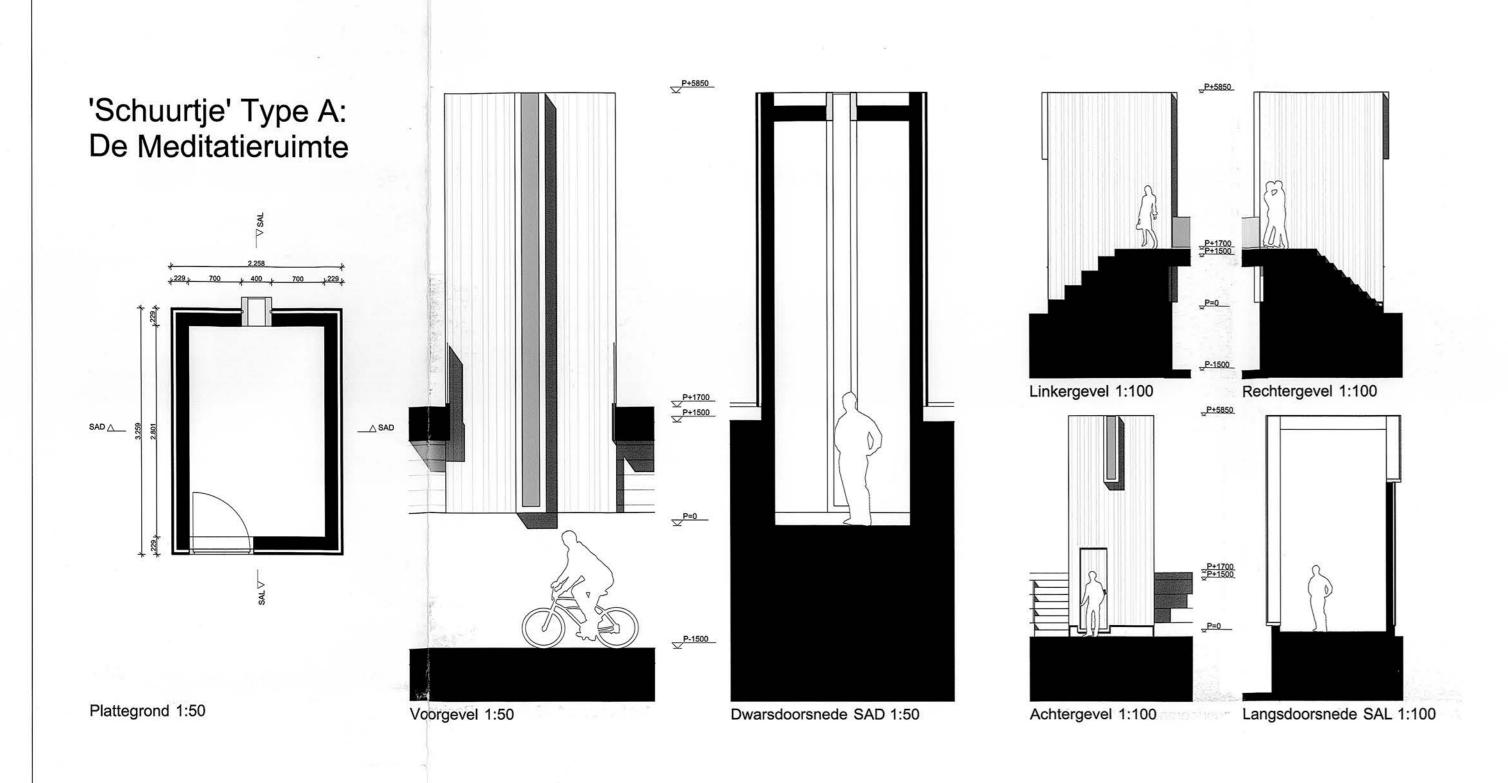

|             | Transfeermatie                 | Plattegronde<br>Tekening: Schuurtjes | en, gevels, doorsneden |
|-------------|--------------------------------|--------------------------------------|------------------------|
| $\bigwedge$ | ontwerper: Sven van der Heiden | м: 04/04                             | scheel: 1:50 en 1:100  |
|             | Attellier: To The Bone         | Formast: A0                          | Doctum: 10-05-2011     |