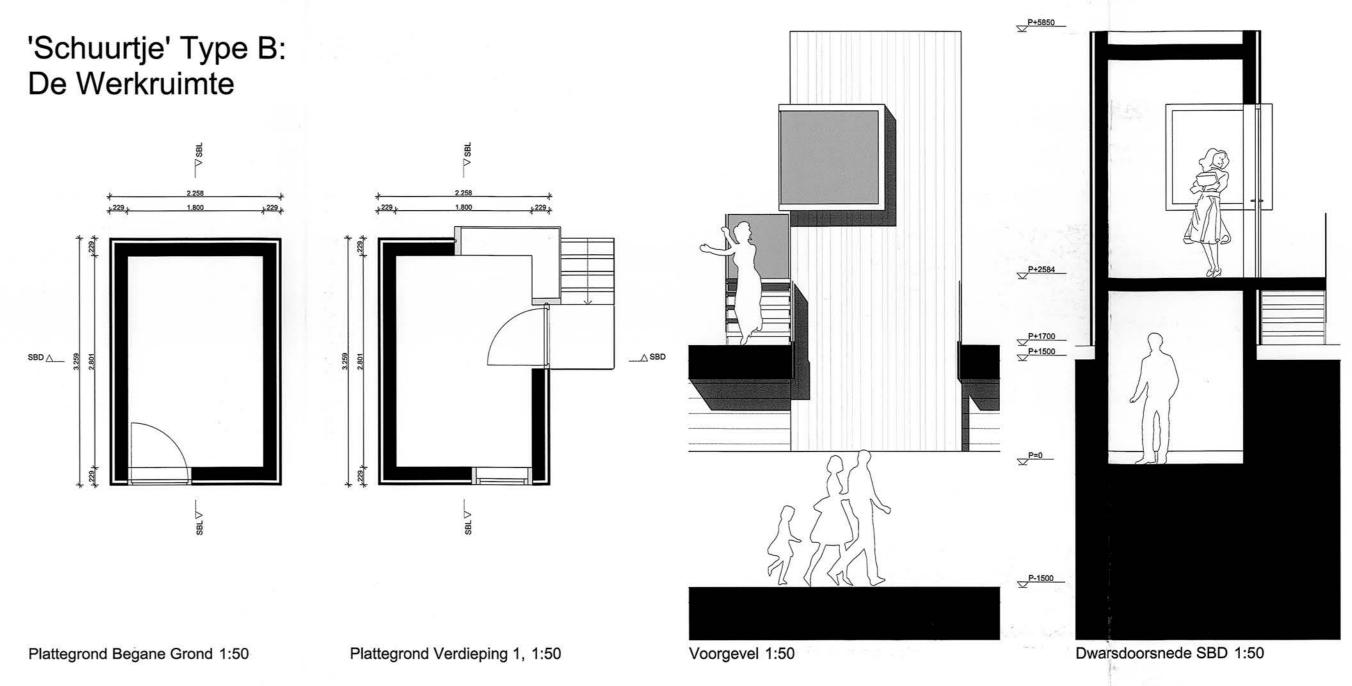

|             | Transfeermatie                 | Plattegronde<br>Tekening: Schuurtjes | en, gevels, doorsneden |
|-------------|--------------------------------|--------------------------------------|------------------------|
| $\bigwedge$ | ontwerper: Sven van der Heiden | м: 04/04                             | scheel: 1:50 en 1:100  |
|             | Attellier: To The Bone         | Formast: A0                          | Doctum: 10-05-2011     |