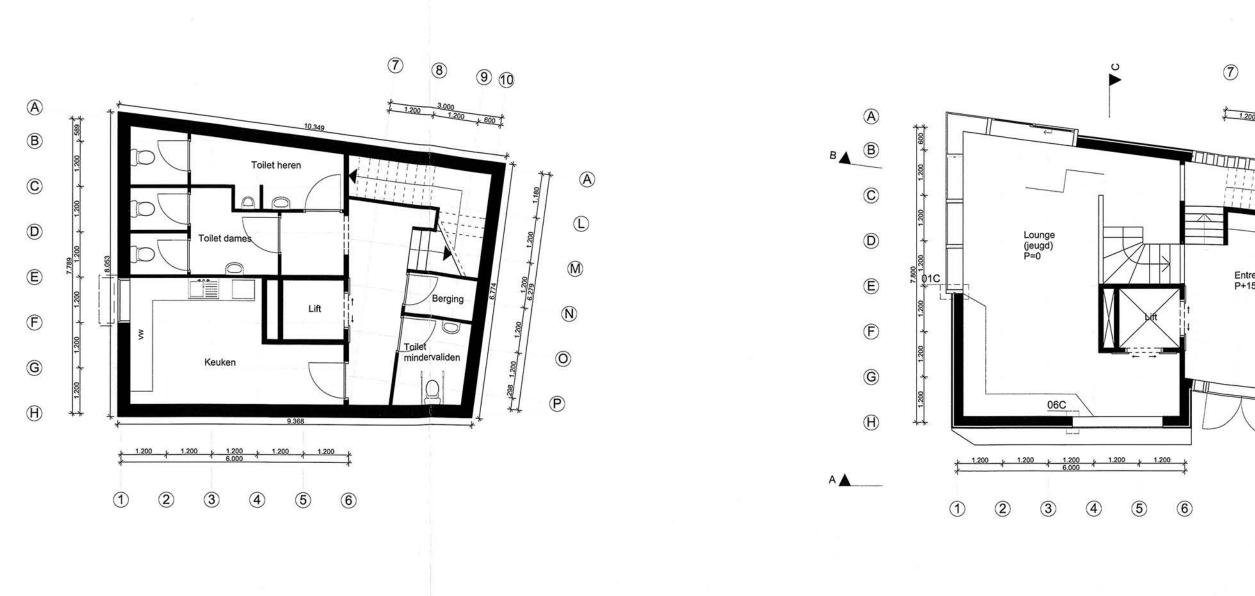

Begane grond en verdieping 0.5, 1:100

Verdieping 1, 1:100

Dak, 1:100

Linkergevel 1:100

Voorgevel 1:100

Rechtergevel 1:100

Achtergevel 1:100

Langsdoorsnede AA 1:100