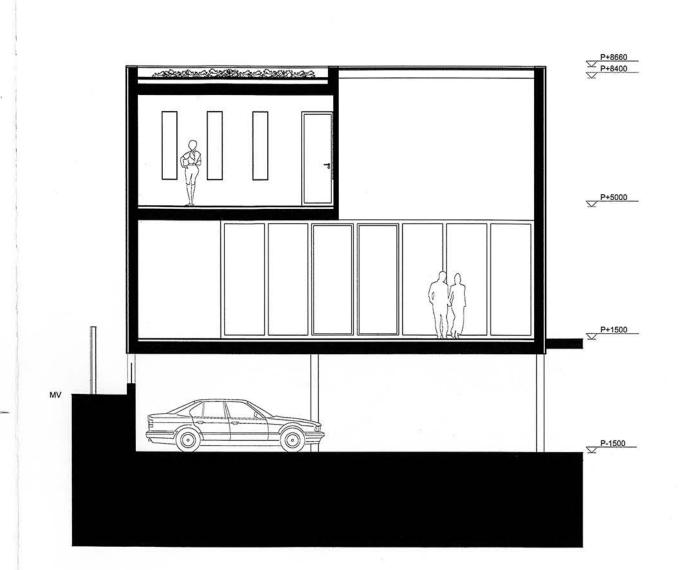

Begane grond en verdieping 0.5, 1:100

Verdieping 1, 1:100

Dak, 1:100

Linkergevel 1:100

Voorgevel 1:100

Rechtergevel 1:100

Achtergevel 1:100

Langsdoorsnede AA 1:100

Langsdoorsnede BB 1:100

Dwarsdoorsnede CC 1:100

Dwarsdoorsnede DD 1:100

Dwarsdoorsnede EE 1:100

| Transfeermatie                 | Plattegronden, gevels, doorsneden Tekening: Centrumgebouw |                   |
|--------------------------------|-----------------------------------------------------------|-------------------|
| ontwerper: Sven van der Heiden | м: 01/04                                                  | schaat: 1:100     |
| Atolog: To The Bone            | Formast: AO                                               | Datum: 10-05-2011 |