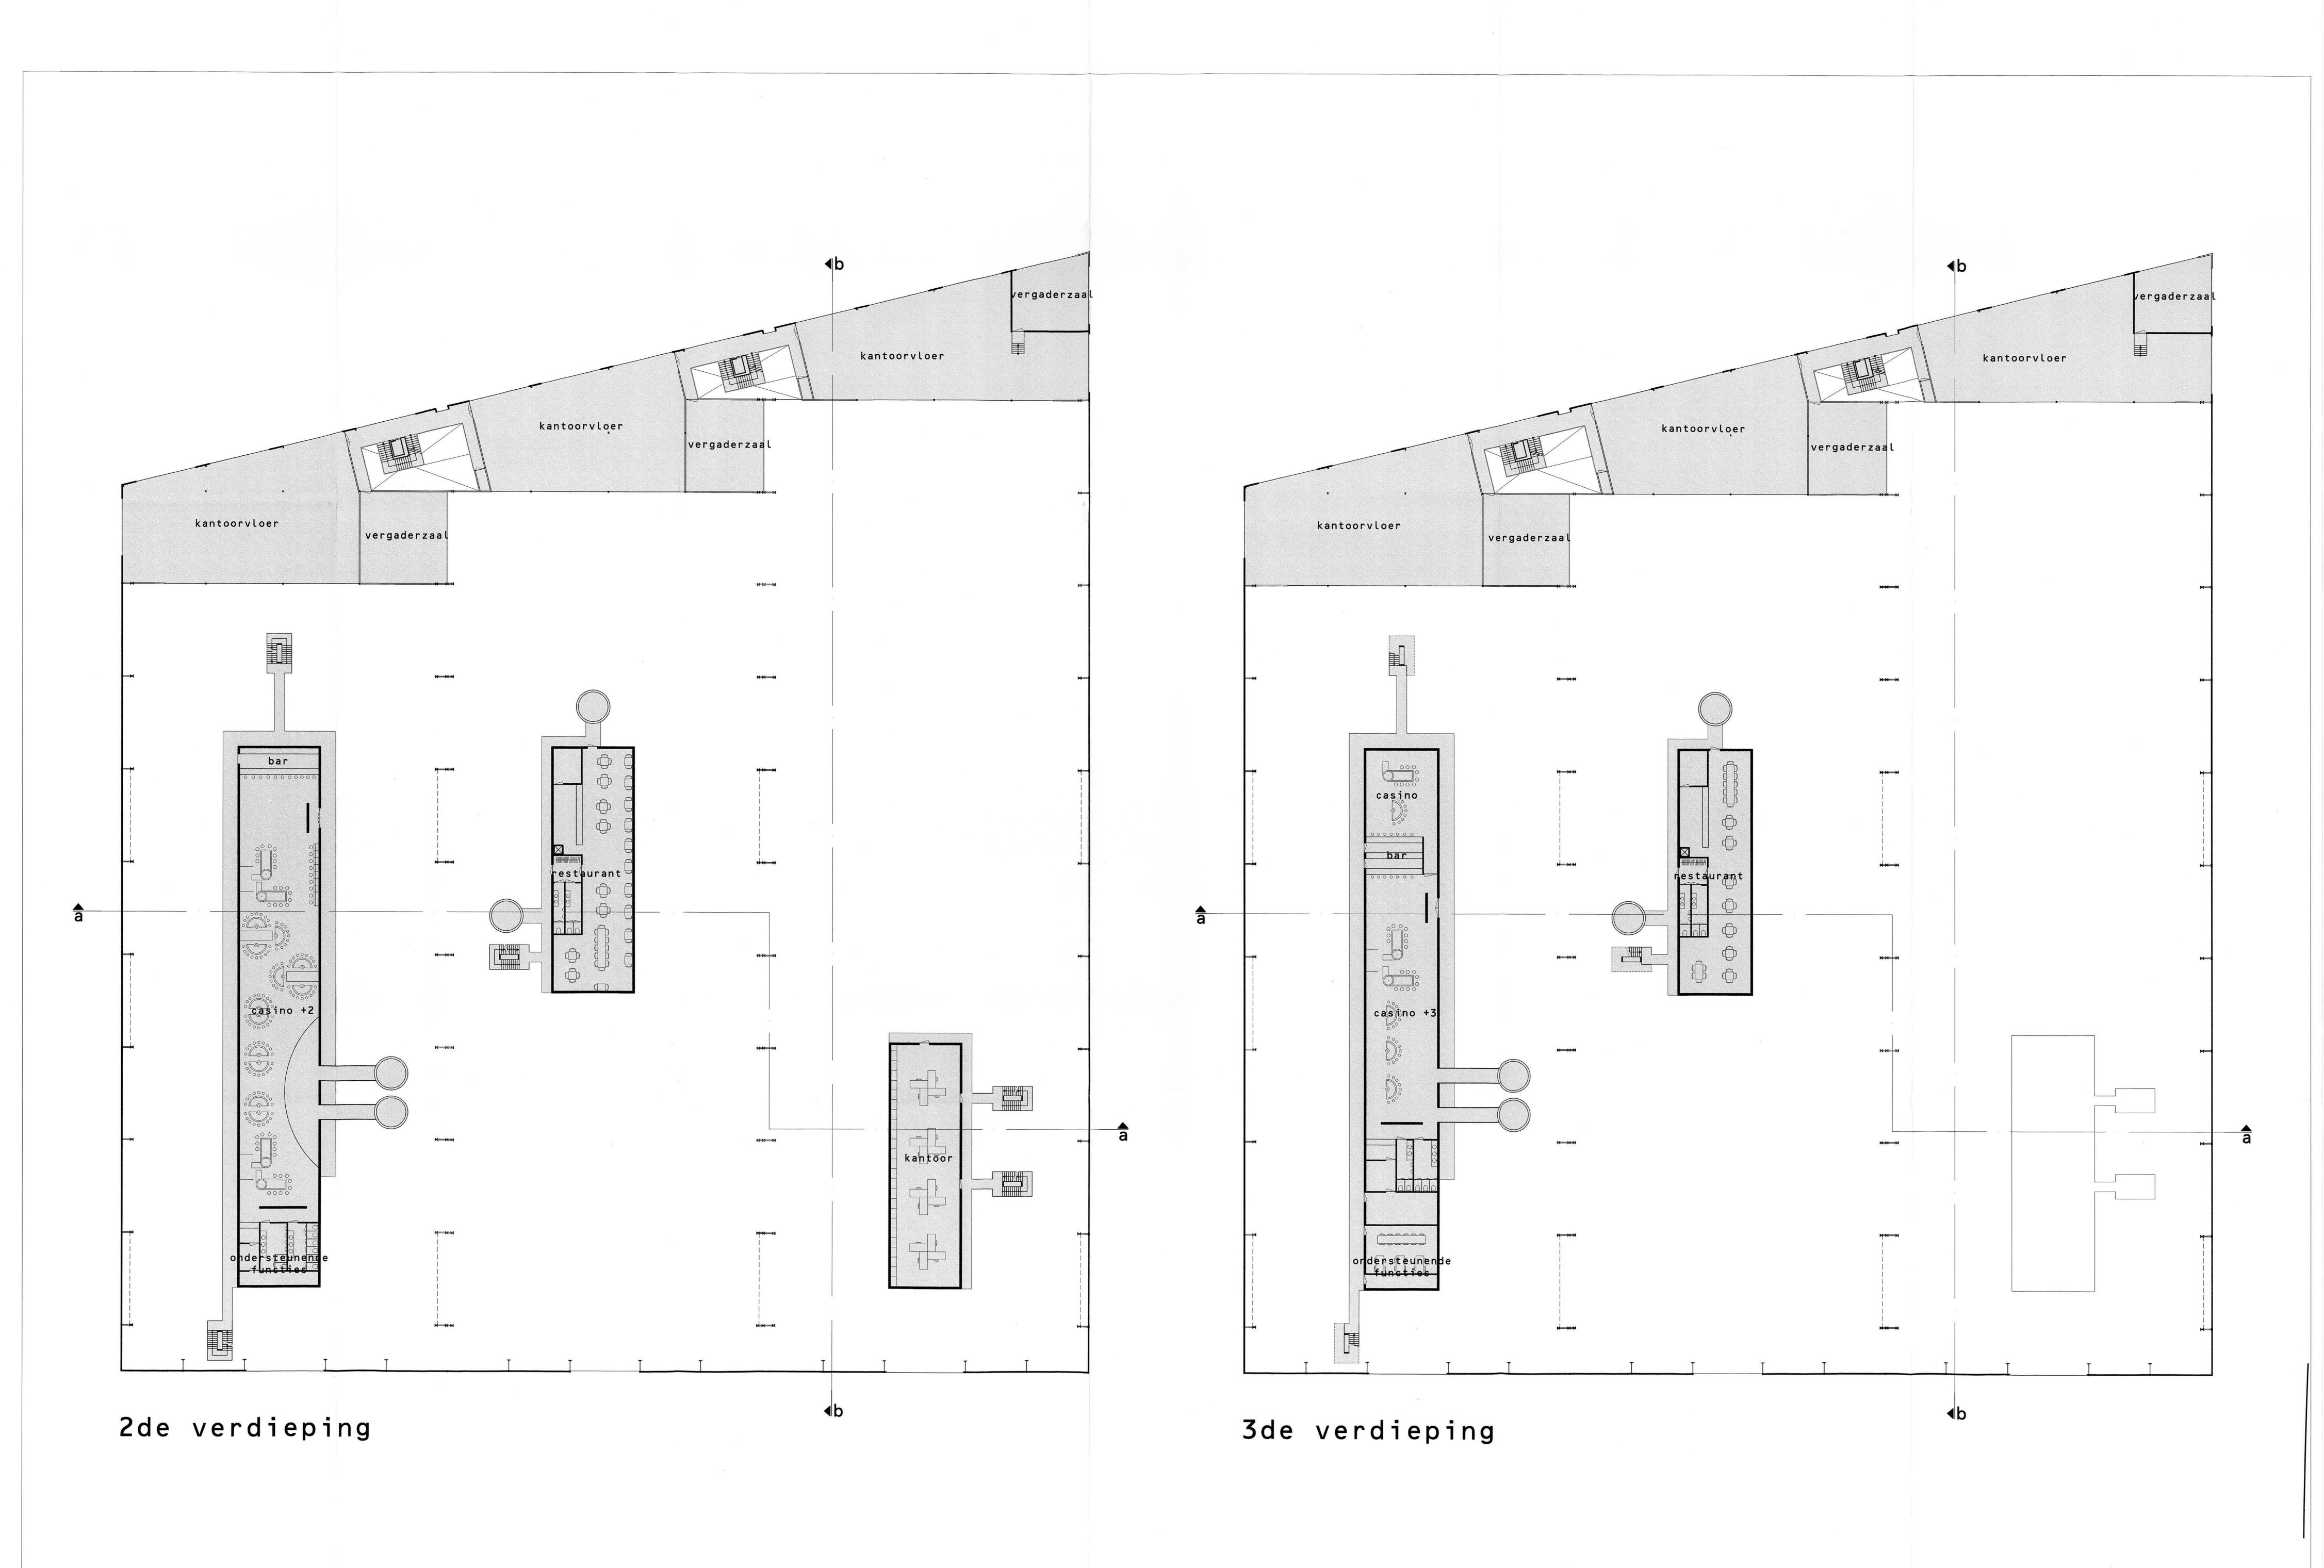

ARR 2008 BWK (4137) BSB

tweede & derde verdieping 1: 200

doorsnede casino

doorsnede c-c

doorsnede casino 1:50

ARR 2008 BWK (4137) BSB

ARR 2008 BWE (4137) BSB

begane grond & eerste verdieping 1: 200