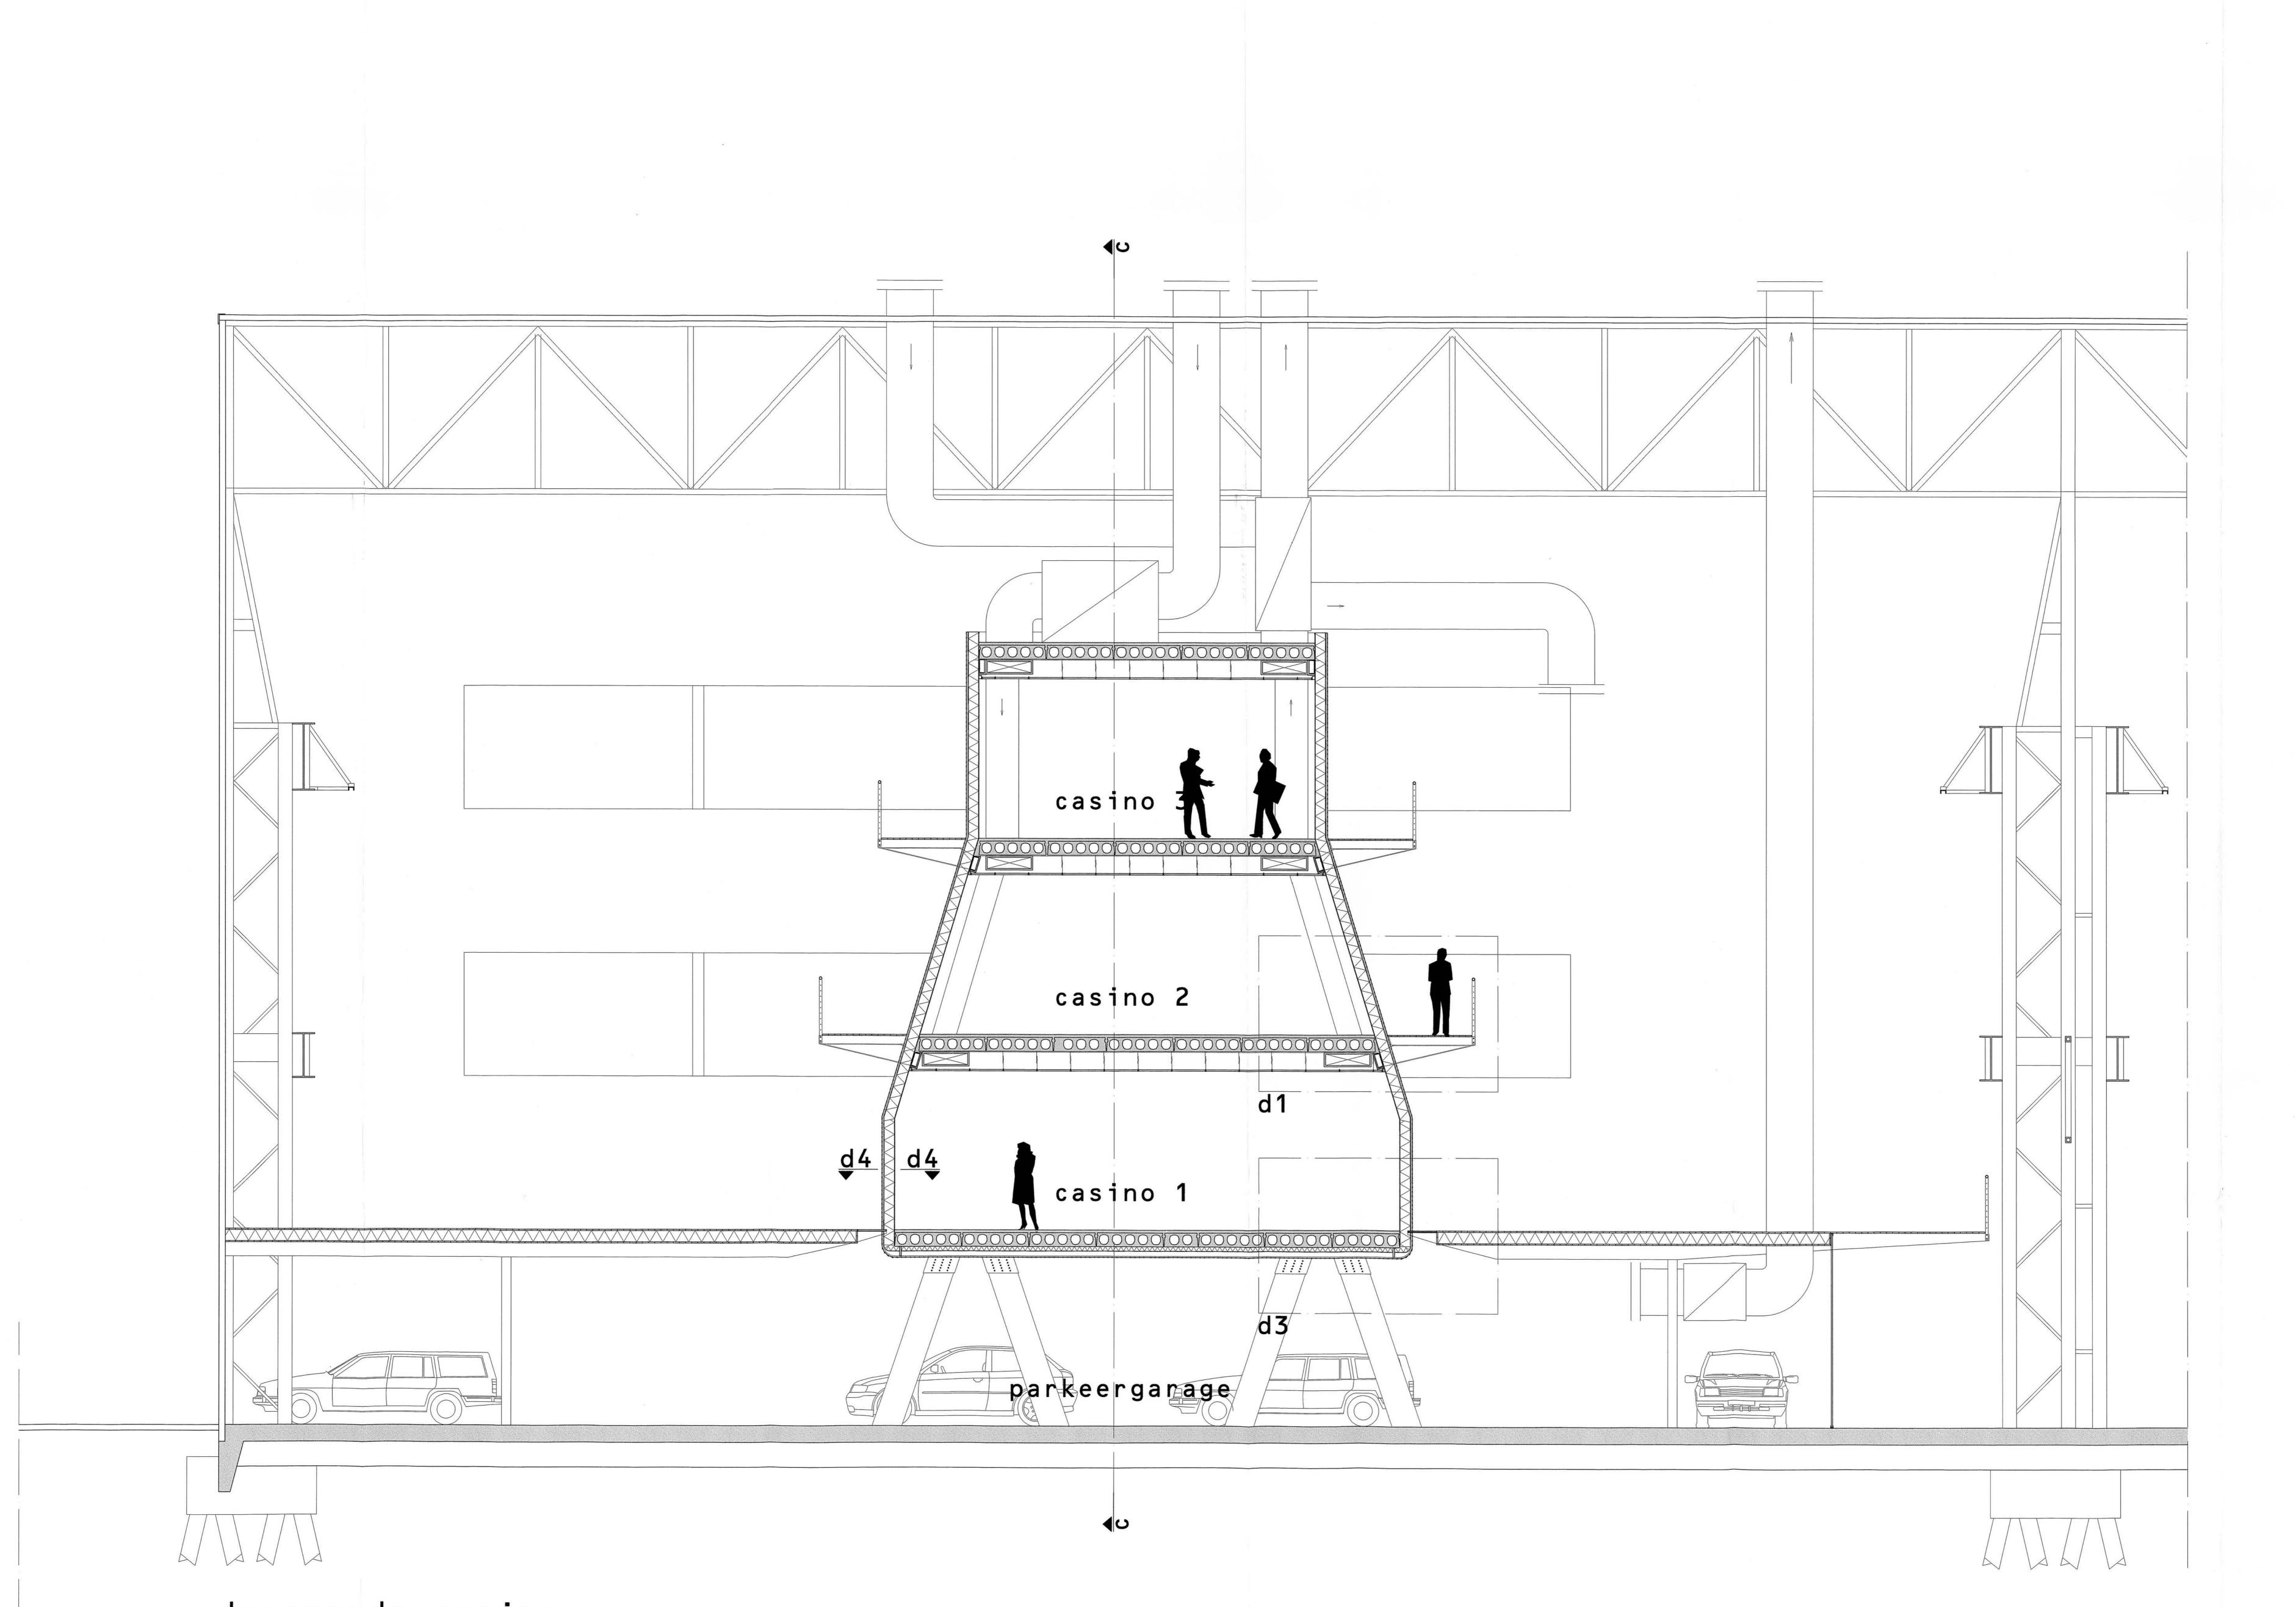

ARR 2008 BWK (4137) BSB

tweede & derde verdieping 1: 200

doorsnede casino

doorsnede c-c

doorsnede casino 1:50

ARR 2008 BWK (4137) BSB

ARR 2008 BWE (4137) BSB

begane grond & eerste verdieping 1: 200