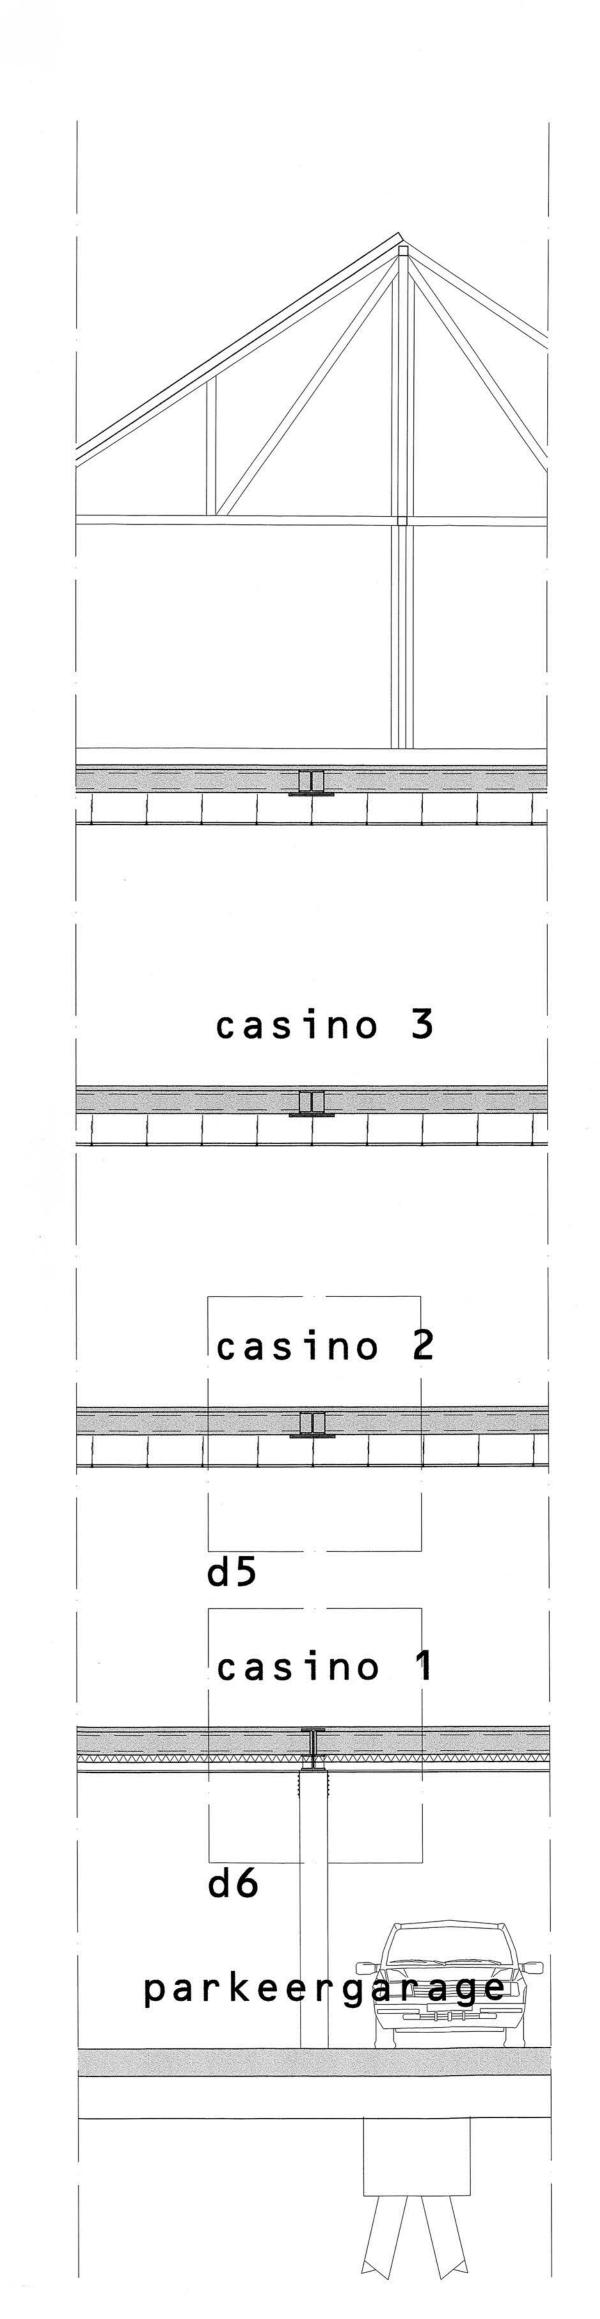

ARR 2008 BWK (4137) BSB

tweede & derde verdieping 1: 200

doorsnede casino

doorsnede c-c

doorsnede casino 1:50

ARR 2008 BWK (4137) BSB

ARR 2008 BWE (4137) BSB

begane grond & eerste verdieping 1: 200