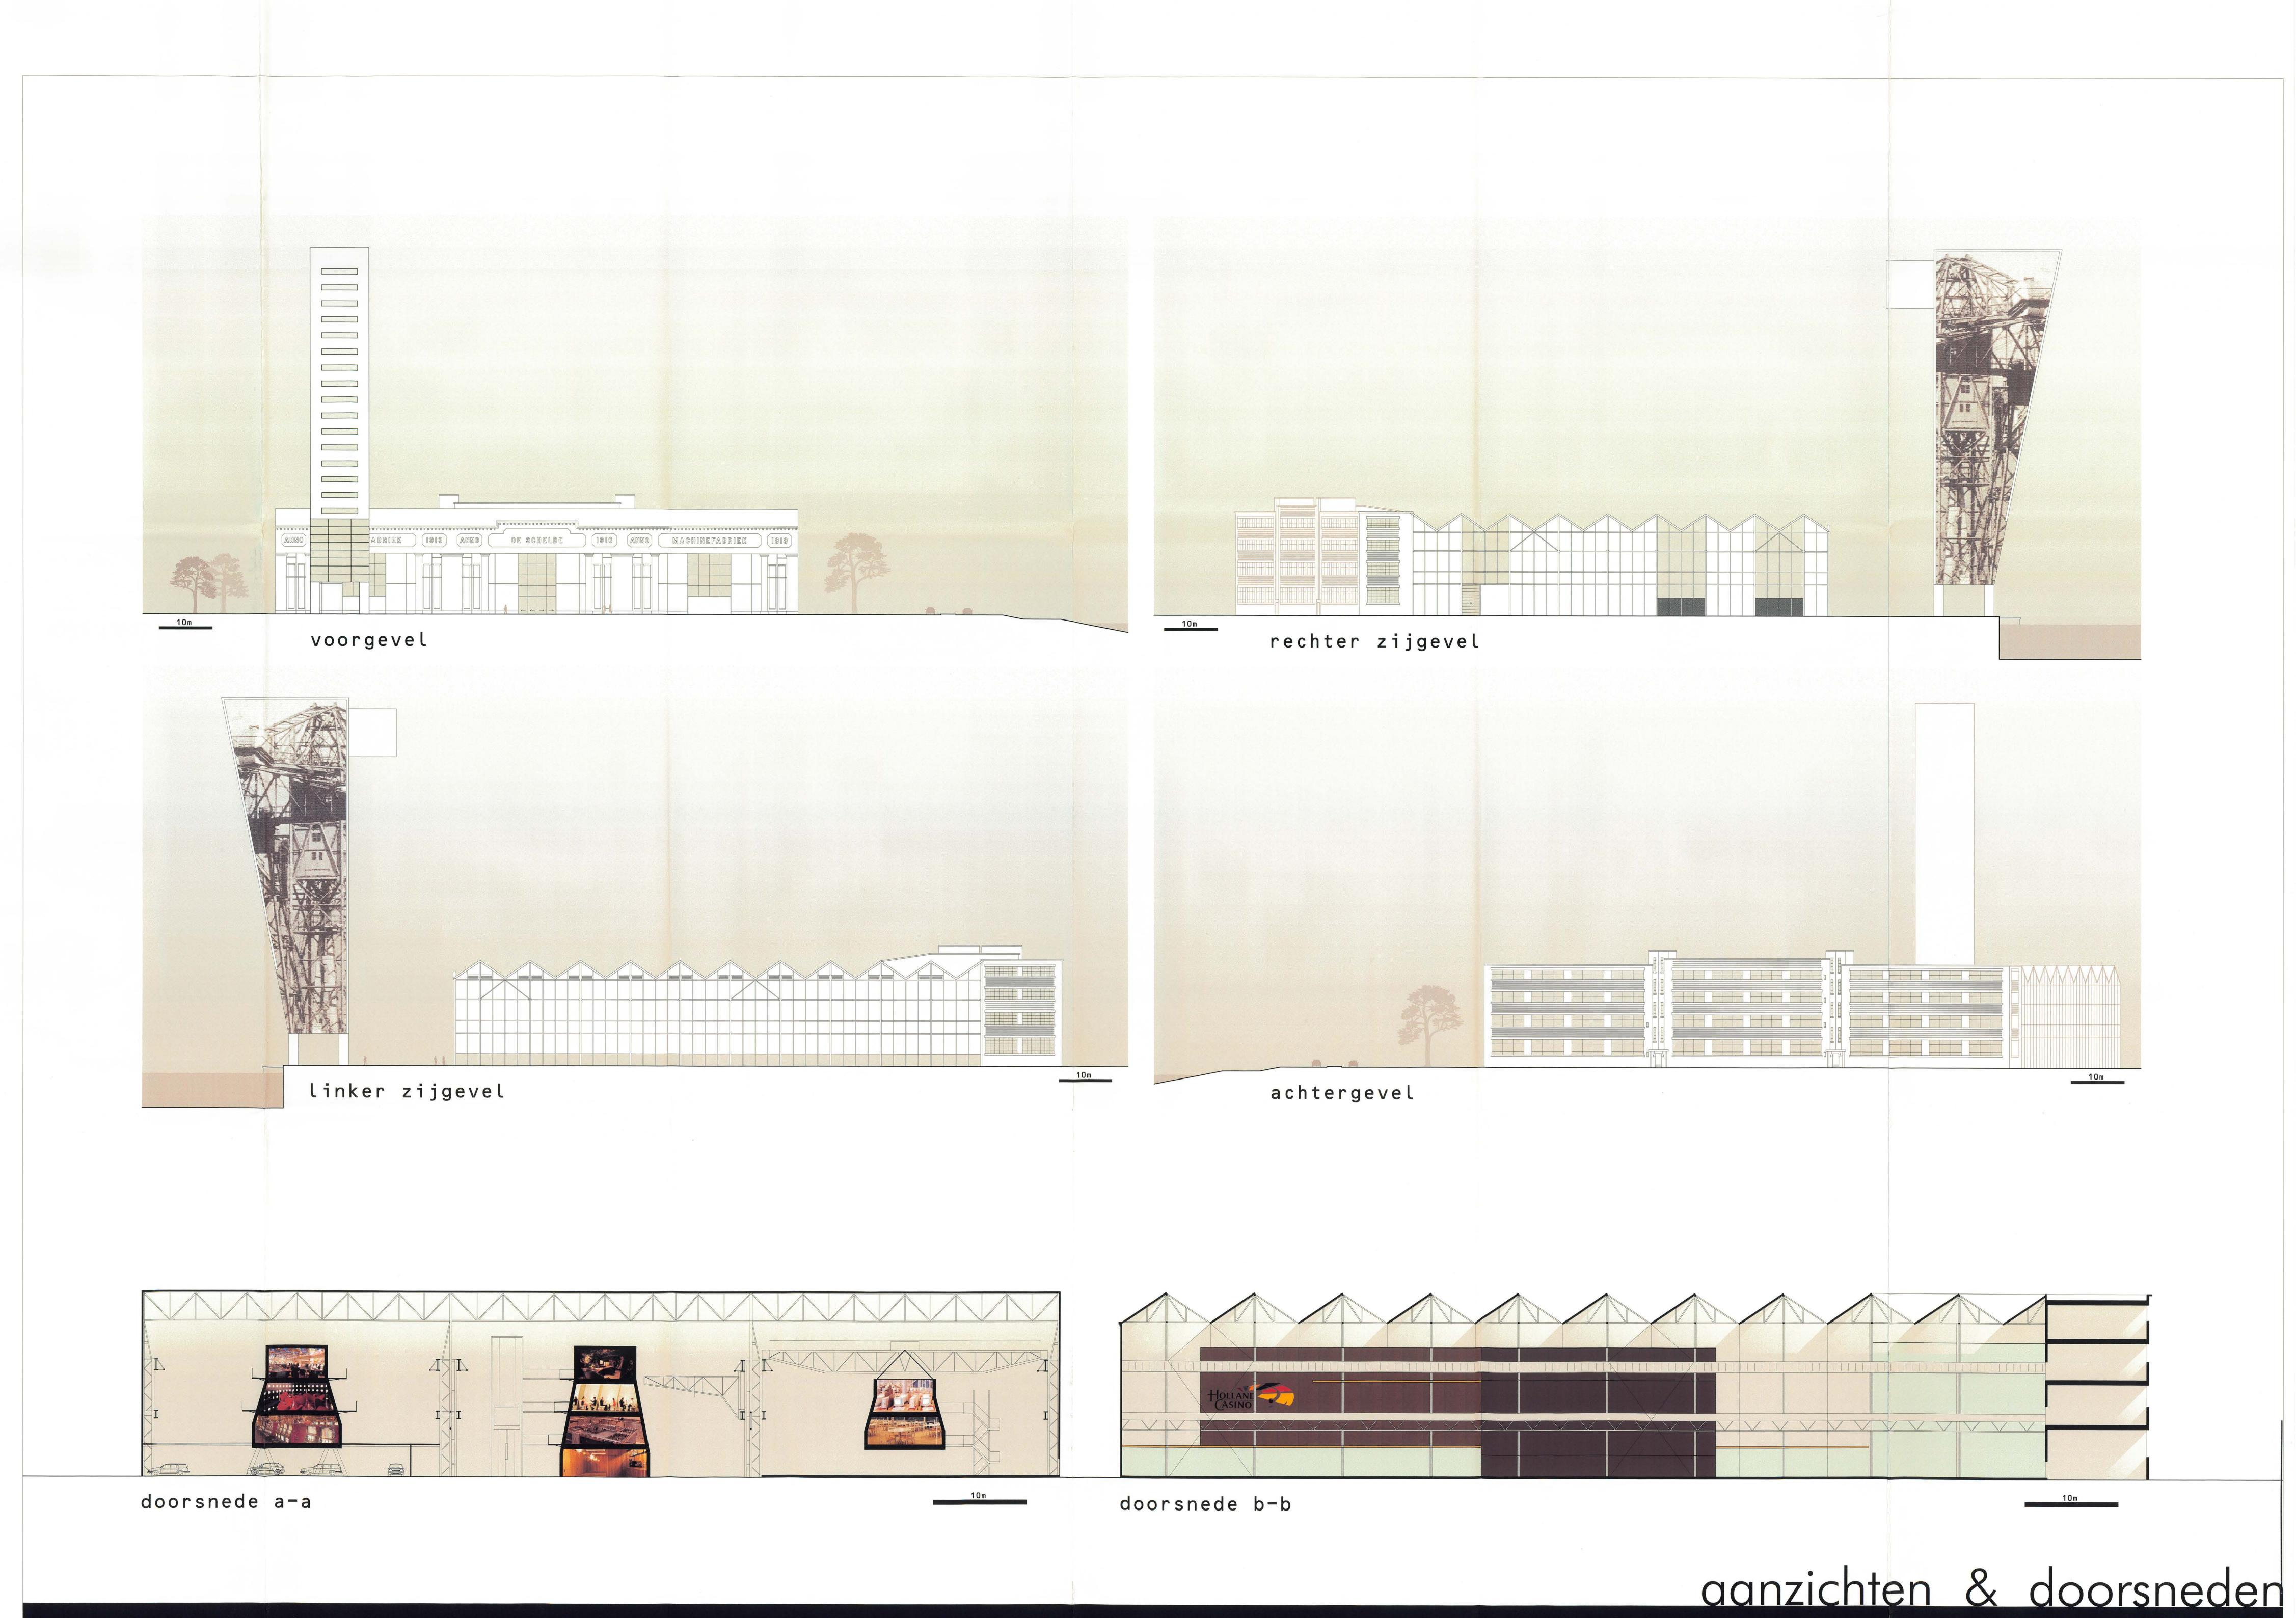

ARR 2008 BWK (4137) BSB

tweede & derde verdieping 1: 200

doorsnede casino

doorsnede c-c

doorsnede casino 1:50

ARR 2008 BWK (4137) BSB

ARR 2008 BWE (4137) BSB

begane grond & eerste verdieping 1: 200