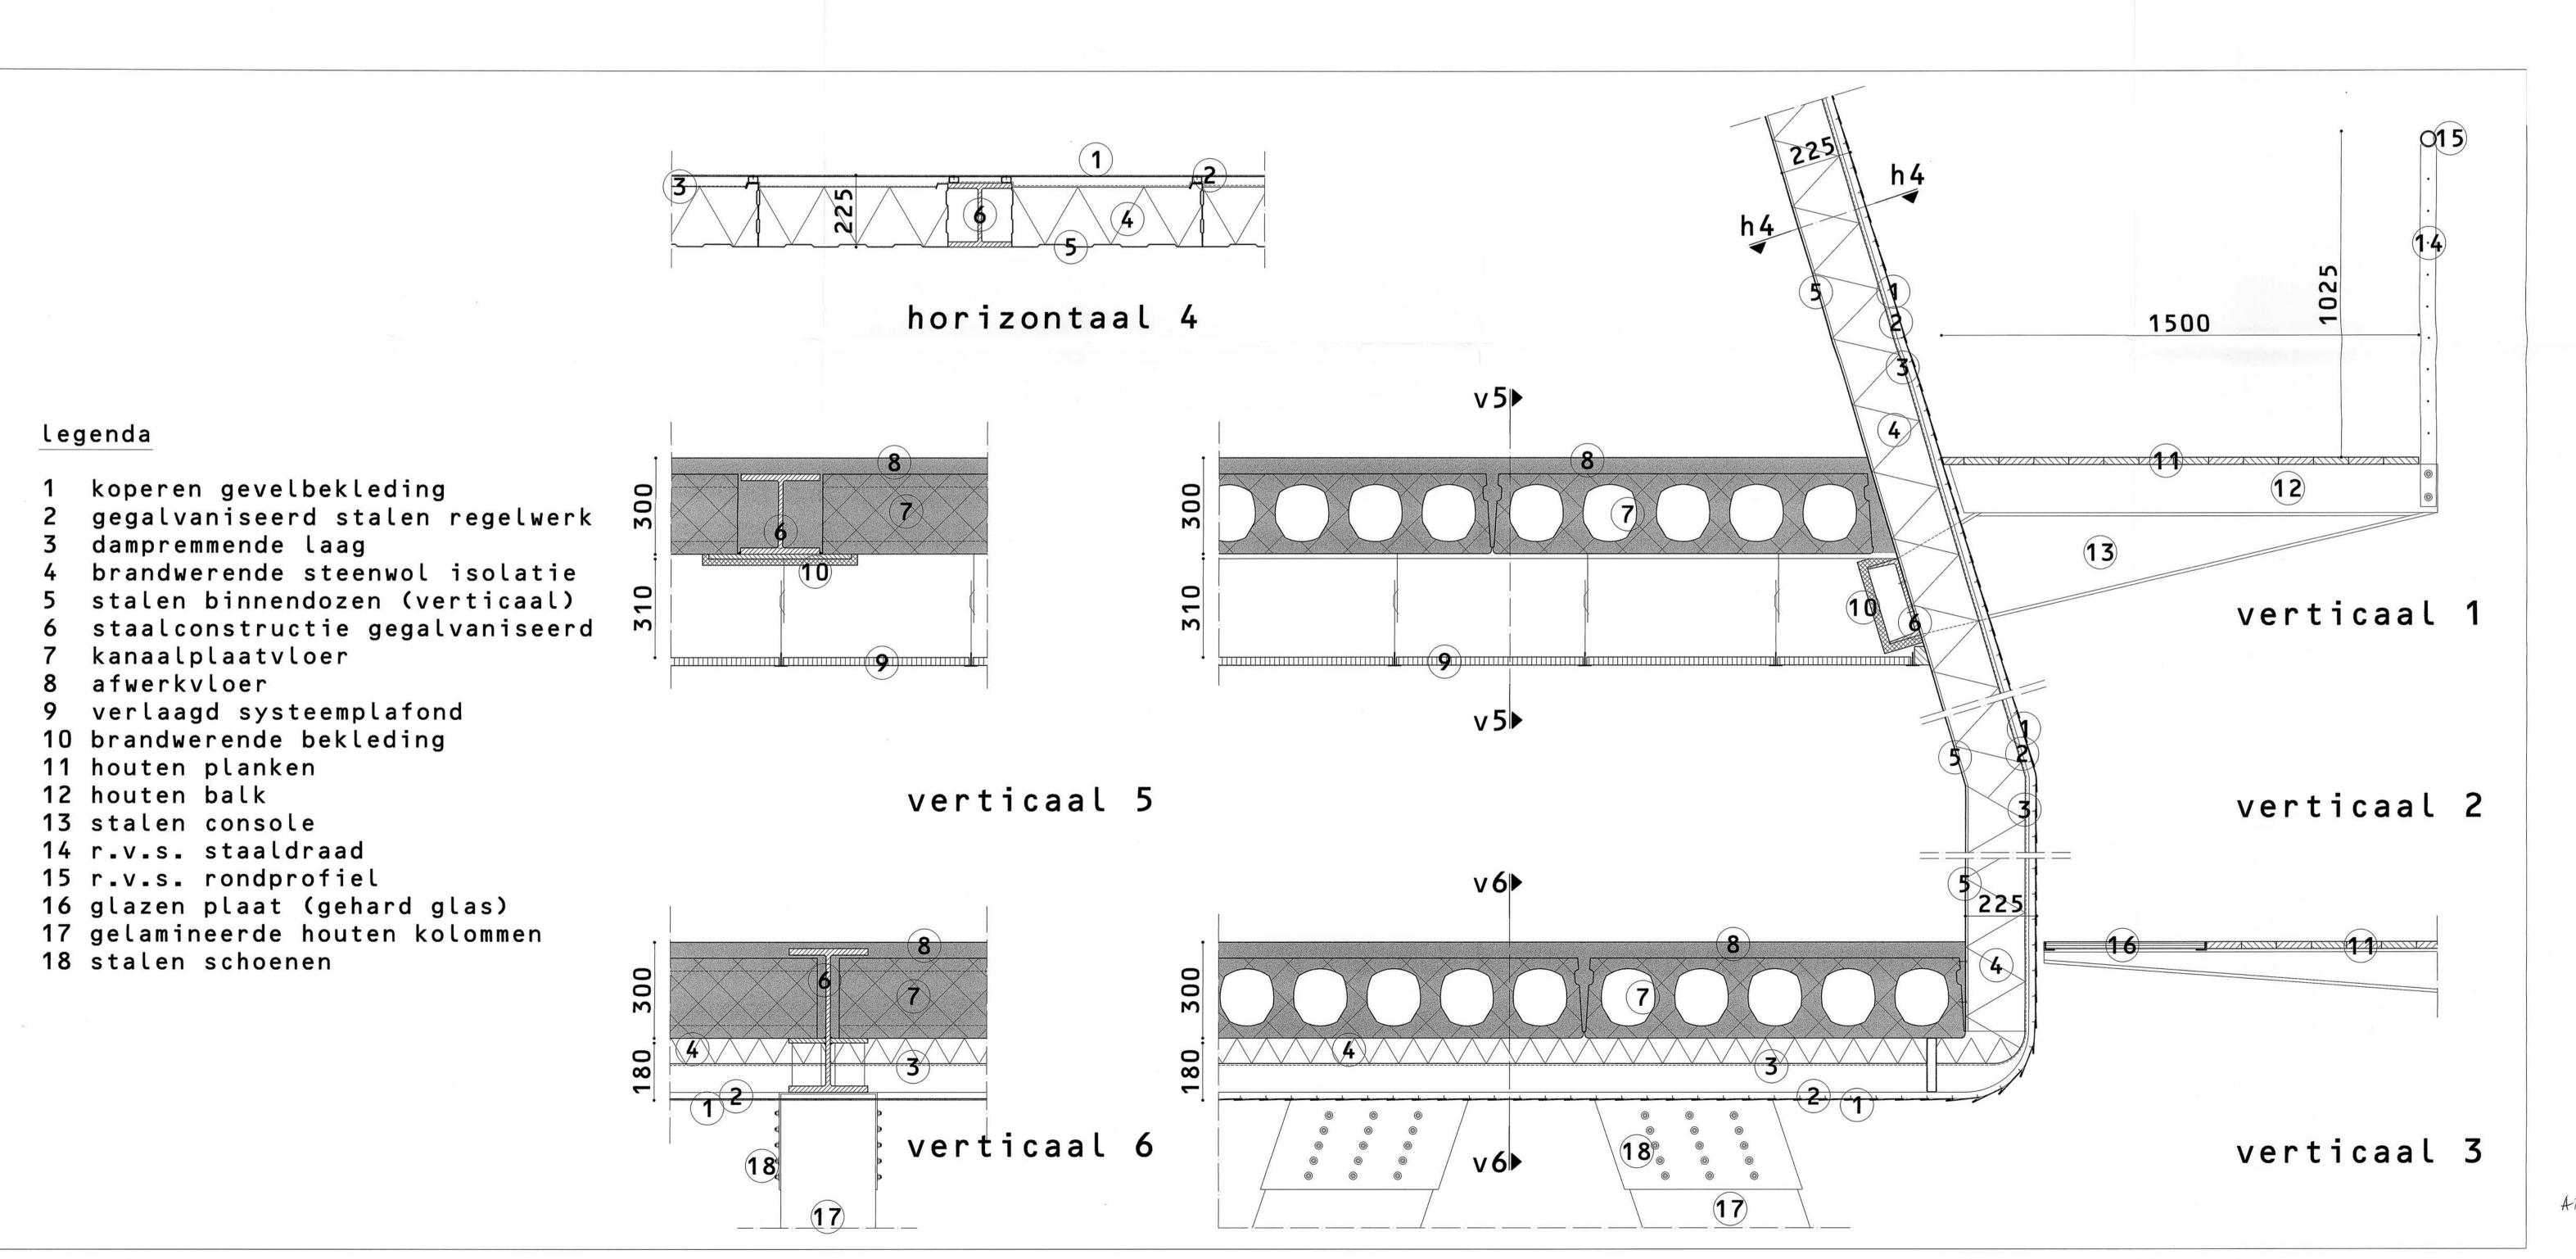

ARR 2008 BWK (4137) BSB

tweede & derde verdieping 1: 200

doorsnede casino

doorsnede c-c

doorsnede casino 1:50

ARR 2008 BWK (4137) BSB

ARR 2008 BWE (4137) BSB

begane grond & eerste verdieping 1: 200