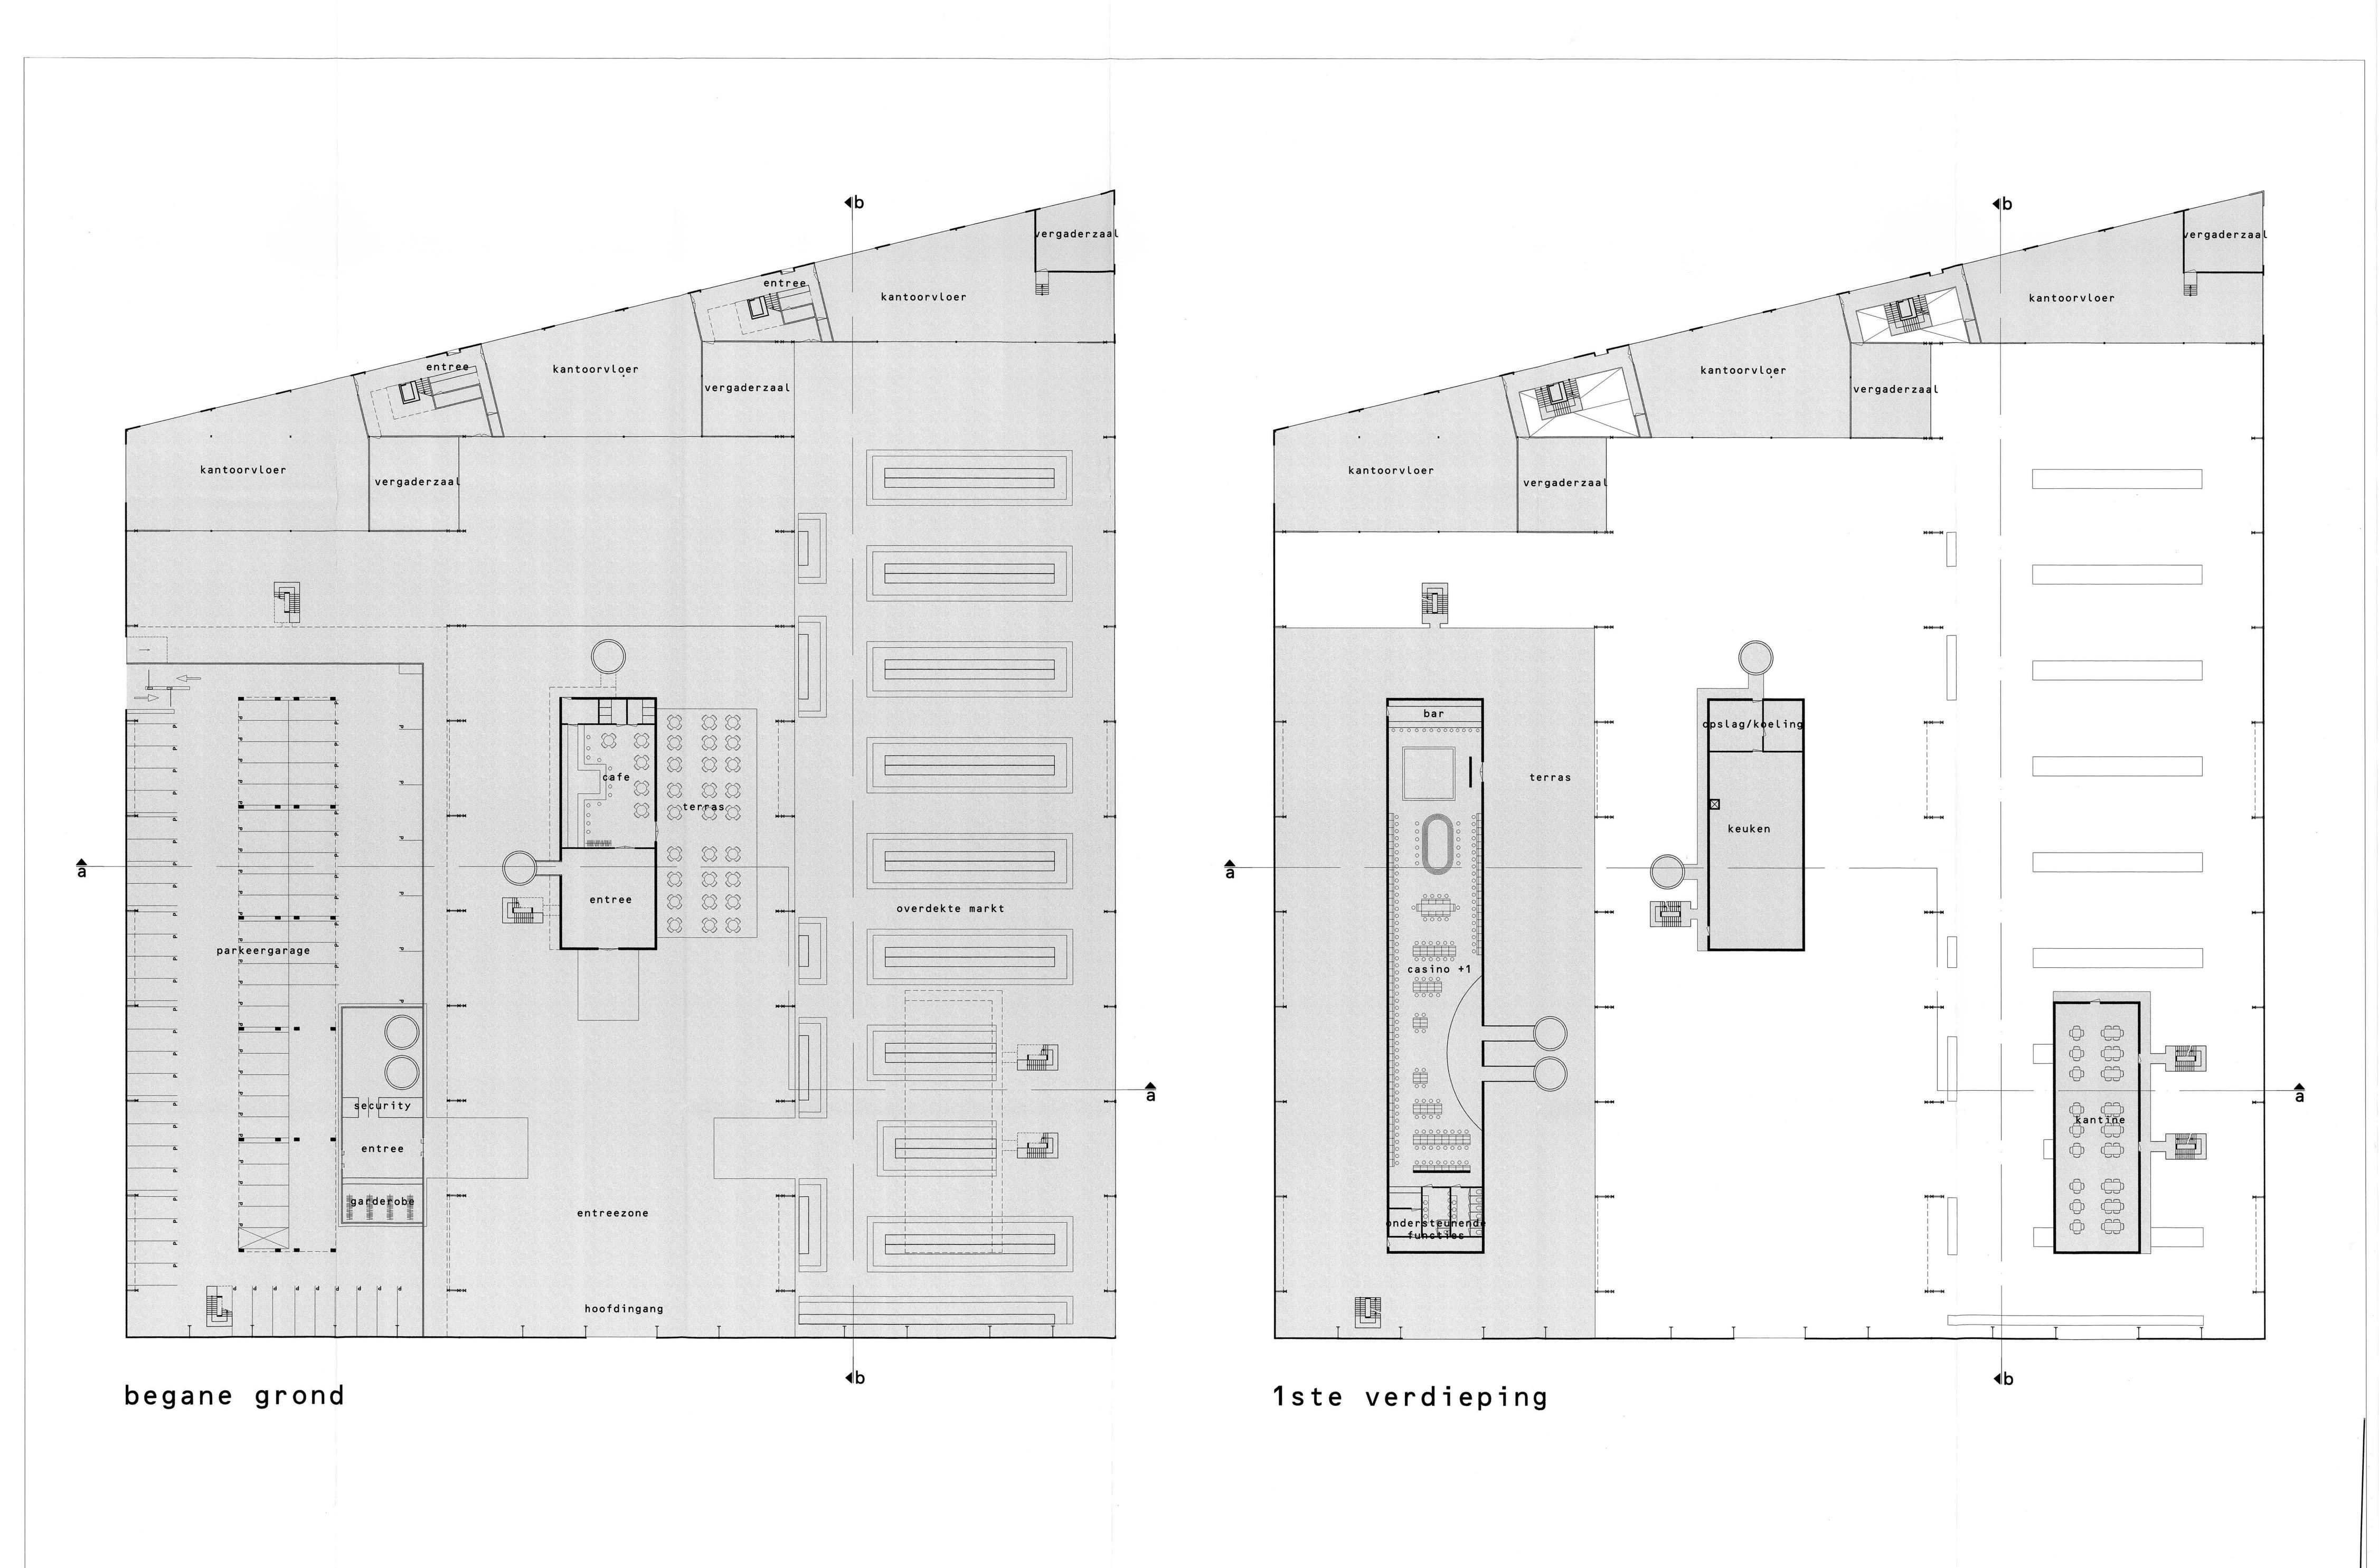

ARR 2008 BWK (4137) BSB

tweede & derde verdieping 1: 200

doorsnede casino

doorsnede c-c

doorsnede casino 1:50

ARR 2008 BWK (4137) BSB

ARR 2008 BWE (4137) BSB

begane grond & eerste verdieping 1: 200