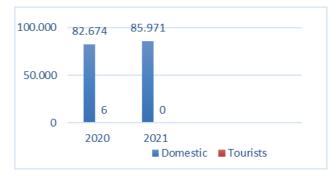

### Figure 1. The number of Domestic and Foreign Tourist Visits in 2021 Sijunjung Regency

Sources: BPS Sijunjung District, 2022.

According to Tharu (2023) the purpose of developing tourism in rural areas is to highlight the culture, local wisdom, and lifestyle of the local community. Rumah Gadang which has been commodified as a residence for visitors has changed the function of Rumah Gadang in Minangkabau culture. But it is also unavoidable as part of the times (Kartika et al., 2022). Hall et al., (2005) explains a tourist attraction in rural tourism pays attention to 3 elements, namely the elements of seeing, buying, and being or doing. Soldic Frleta & Durkin Badurina (2019) also explained that cultural rural tourism is a tour that attracts tourists and offers cultural expression in the countryside by referring to historical and cultural matters with local communities including accommodation, events, celebrations, cuisine to local community crafts. which emphasizes direct contact and an understanding of the population's way of life. It can be said that the way of life of a community (culture-local wisdom) can be managed properly to become cultural tourism which reciprocally generates income (economic value).