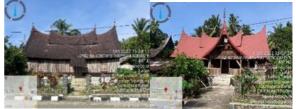

#### Figure 2. Gajah Maharam Type Gadang House and Surambi Mecca Type in the Sijunjung Traditional Village

Sources: Personal Collection

It is estimated that the Rumah Gadang was built in 1931. A total of 77 Rumah Gadang are lined up on the left and right of the road which is still maintained today. Existence of Rumah Gadang in Minangkabau Communities (a case study in the Nagari Sijunjung Traditional Village), explained that efforts to make Rumah Gadang a place to live, maintain and repair them, do not change their shape, and do not build other buildings in front of or parallel to the Rumah Gadang, people in traditional villages can maintain the existence of the Rumah Gadang in Minangkabau (Adrin, 2015). The whole Rumah Gadang is made of wood of various types and sizes. Most of the Rumah Gadang in this area have the Gajah Maharam type and the Surambi Aceh type (Sugiharta et al., 2018). Most of them have 4 (four) Gonjong and some have 2 (two) Gonjong (the pointed end of the roof).