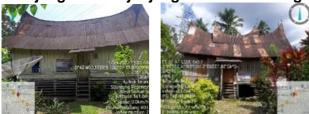

#### Figure 3. Rumah Gadang 2 Gonjong and 4 Gonjong in the Sijunjung Traditional Village

Sources: Personal Collection

According to Hasan et al., (2022) the meaning of the number of *Gonjong's* in Rumah Gadang, namely Rumah Gadang Bagonjong 2 (two), is owned by a non-tribal family (extended family). However, it can also be used as a wedding venue other than as a place to live. Gonjong, numbering 2, symbolizes human events from a mother and father. Rumah Gadang Bagonjong 4 (four) belongs to a tribe of descendants of Ninik Mamak who holds the title Sako Datuak Penghulu Andiko. The number of gonjong as many as 4 pieces symbolizes the events of the such as water, earth, fire, and wind. Meanwhile, Rumah Gadang with porches are only entitled to be owned by the owner of the Rumah Gadang whose tribal leader is classified as Ampek Jinih (four types leader).