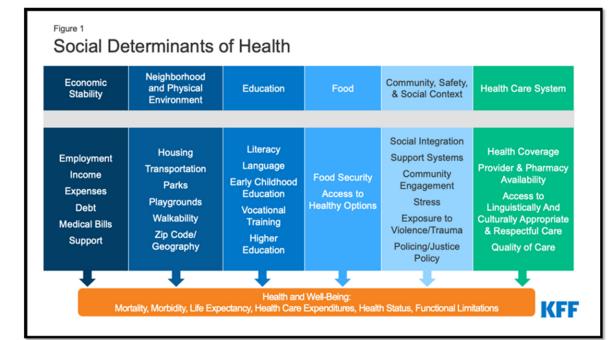

Learning public health concepts in real life settings, not just the classroom, helps prepare our students for internships andtheir careers.

These pictures are from students' exploration of how community settings can impact individual and community health.

Choosing to continue to cook and eat my cultural foods connects me to my past, my heritage, and my identity.

Social determinants of health are the most basic needs to be addressed for good health.