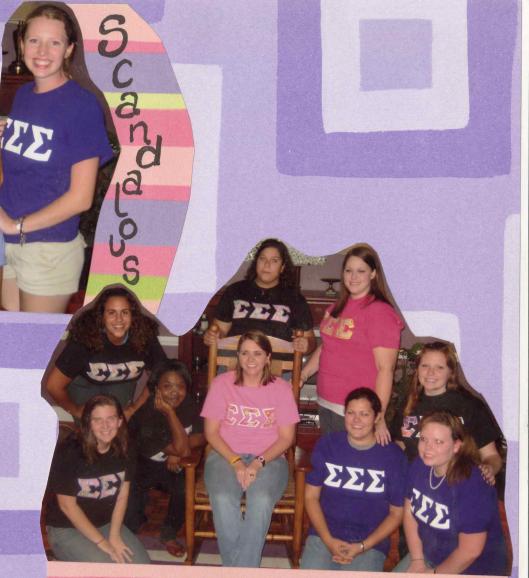

(2008). *Sigma Sigma Sigma Sigma Scrapbooks*. 6. https://digitalcommons.longwood.edu/trisig\_scrapbooks/6

This Book is brought to you for free and open access by the Sigma Sigma Sigma Collection, LU-075 at Digital Commons @ Longwood University. It has been accepted for inclusion in Sigma Sigma Sigma Scrapbooks by an authorized administrator of Digital Commons @ Longwood University. For more information, please contact alwinehd@longwood.edu.

























Before







After













# Sisterly











Hangins out





r e a d y







### Woodstock VA®



NaTioNal

HeadQuaRtérs



















ACTIVE SISTERS FAMILY TREES (2008)





















# SP Stopping, Day













## Dropping, Thrilling 13





# Octoberfest















## Big/Lil



















S.O.L.



Awhward



T.M.I.

















ALL









## Turkey Dinner