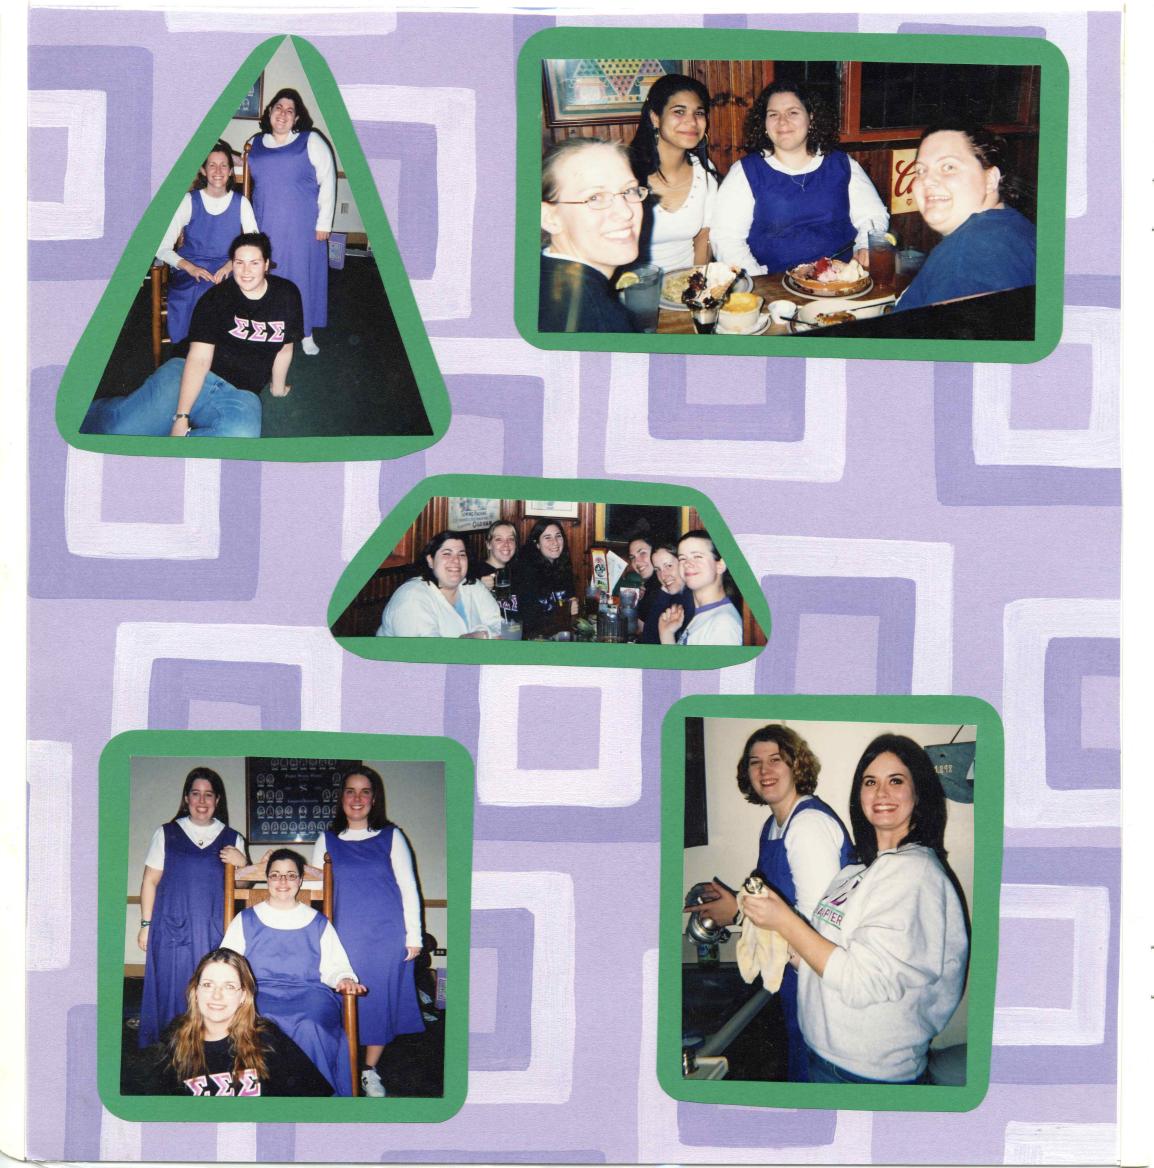

# LIP SYNC

Yay....our new members won most creative!!

FALL

2003

Longwood University

E A B

ophily Cryptal

Big Sis

Lil Sis

Night

Fall 2003

Shalynn/ amanda/Bachel Joi Bonnie

## Big Sis Lil Sis Night

Tricia / Kara
Holly / Hanna
Jenny / Stefanie
Marsha / Jessie
Kim / Lindsey
Tori / Amanda
Amber / Caitlin
Keleah / Mandi
Tiffany / Sarah