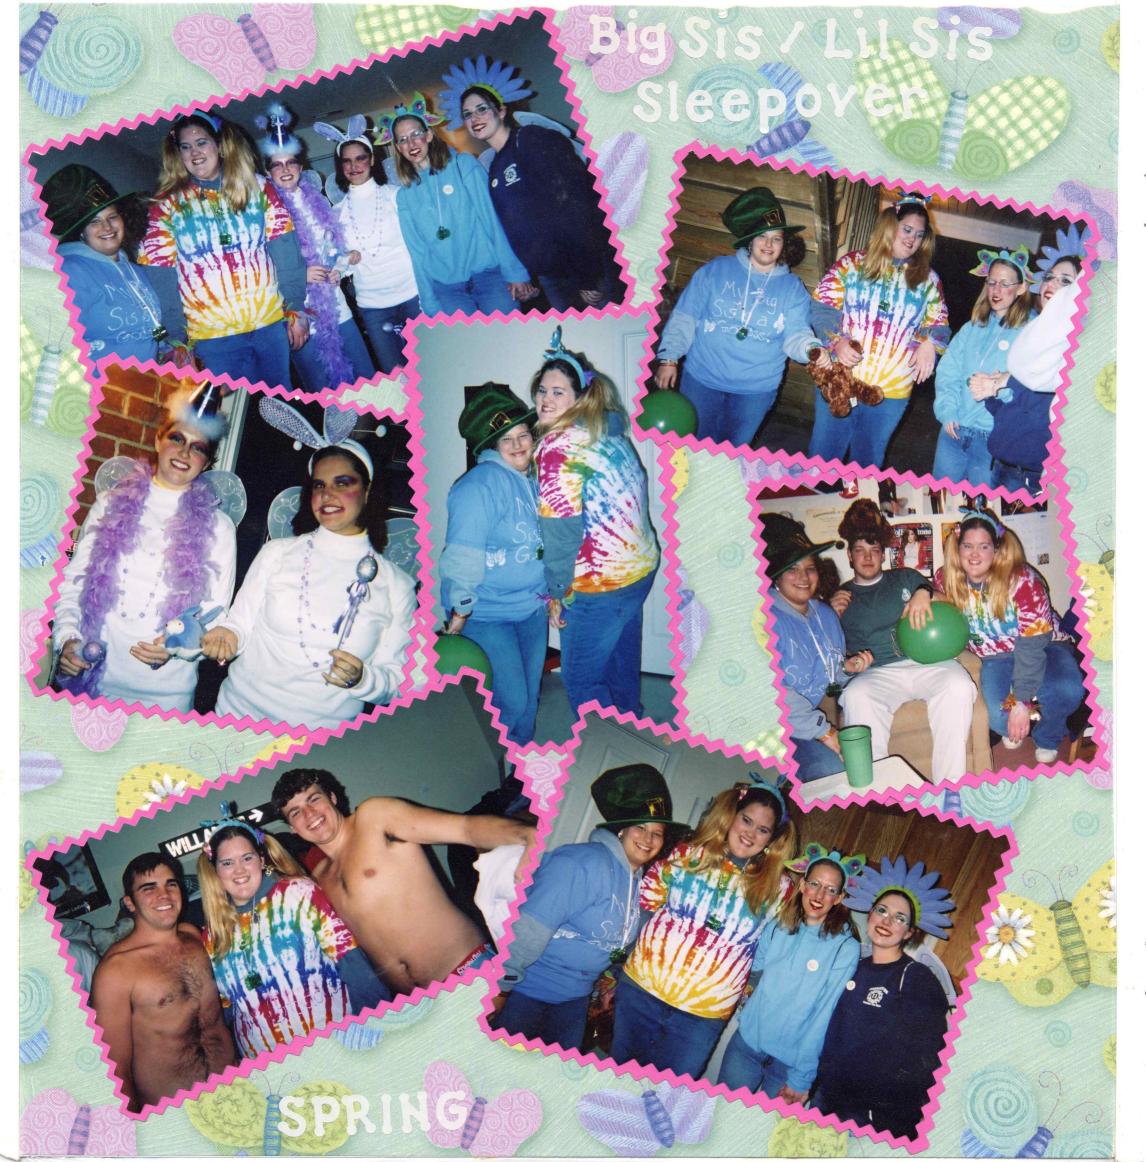

# LIP SYNC

Yay....our new members won most creative!!

FALL

2003

Longwood University

E A B

ophily Cryptal

Big Sis

Lil Sis

Night

Fall 2003

Shalynn/ amanda/Bachel Joi Bonnie

## Big Sis Lil Sis Night

Tricia / Kara
Holly / Hanna
Jenny / Stefanie
Marsha / Jessie
Kim / Lindsey
Tori / Amanda
Amber / Caitlin
Keleah / Mandi
Tiffany / Sarah