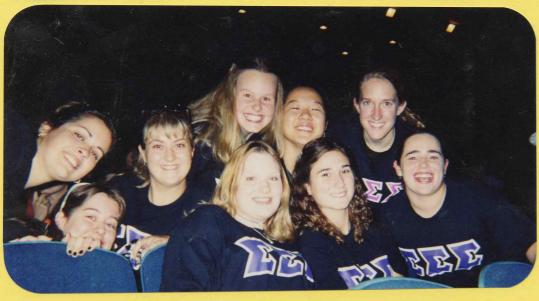

# Spring New Member Class 2002

New Members
Tricia, Erin, Amber, Jessee,
Karen, Kelly, Alison, Jaime,
Geri, Keleah, Nicole and
Kristin &

Lip Sync

Walk