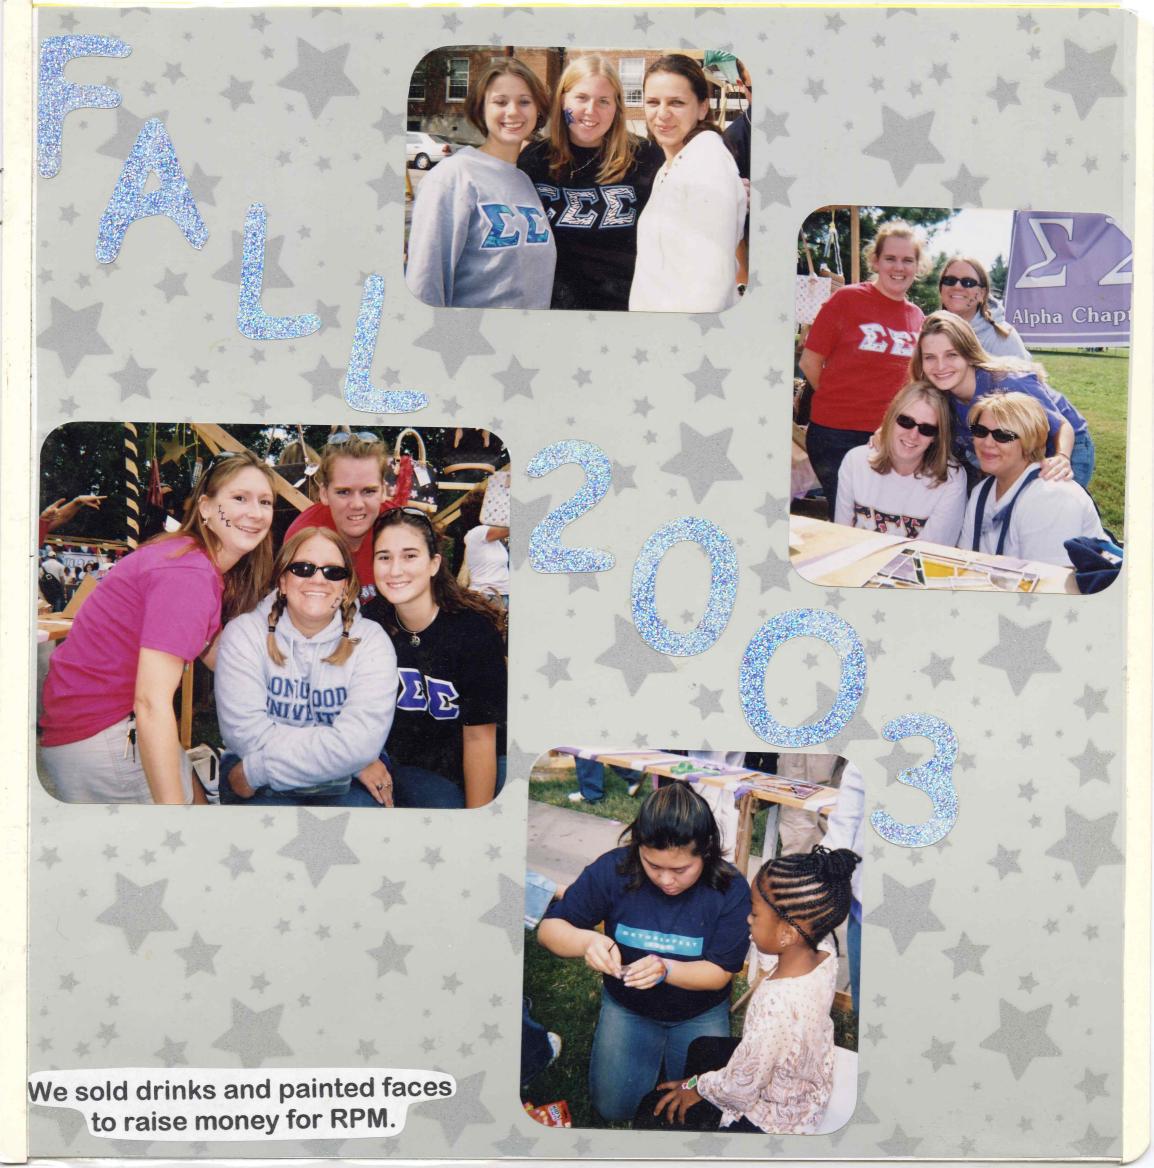

# LIP SYNC

Yay....our new members won most creative!!

FALL

2003

Longwood University

E A B

ophily Cryptal

Big Sis