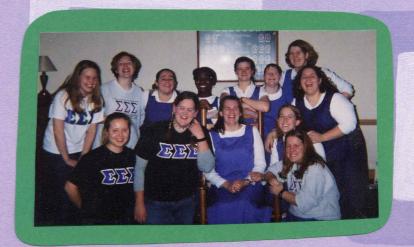

# Spring New Member Class 2002

New Members
Tricia, Erin, Amber, Jessee,
Karen, Kelly, Alison, Jaime,
Geri, Keleah, Nicole and
Kristin &

Lip Sync

Walk