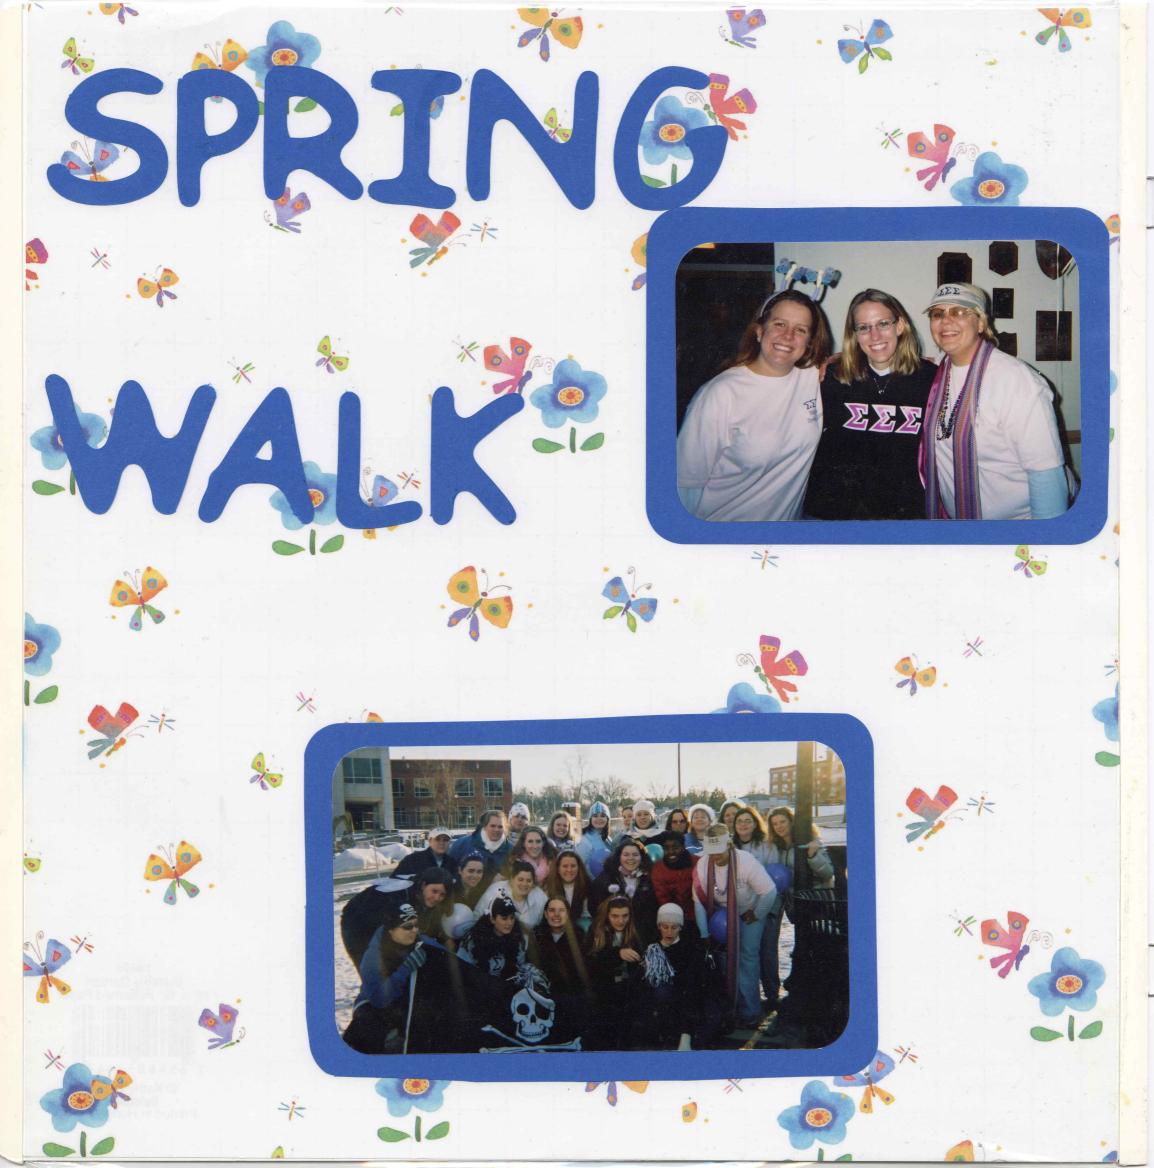

# Spring New Member Class 2002

New Members
Tricia, Erin, Amber, Jessee,
Karen, Kelly, Alison, Jaime,
Geri, Keleah, Nicole and
Kristin &

Lip Sync

Walk