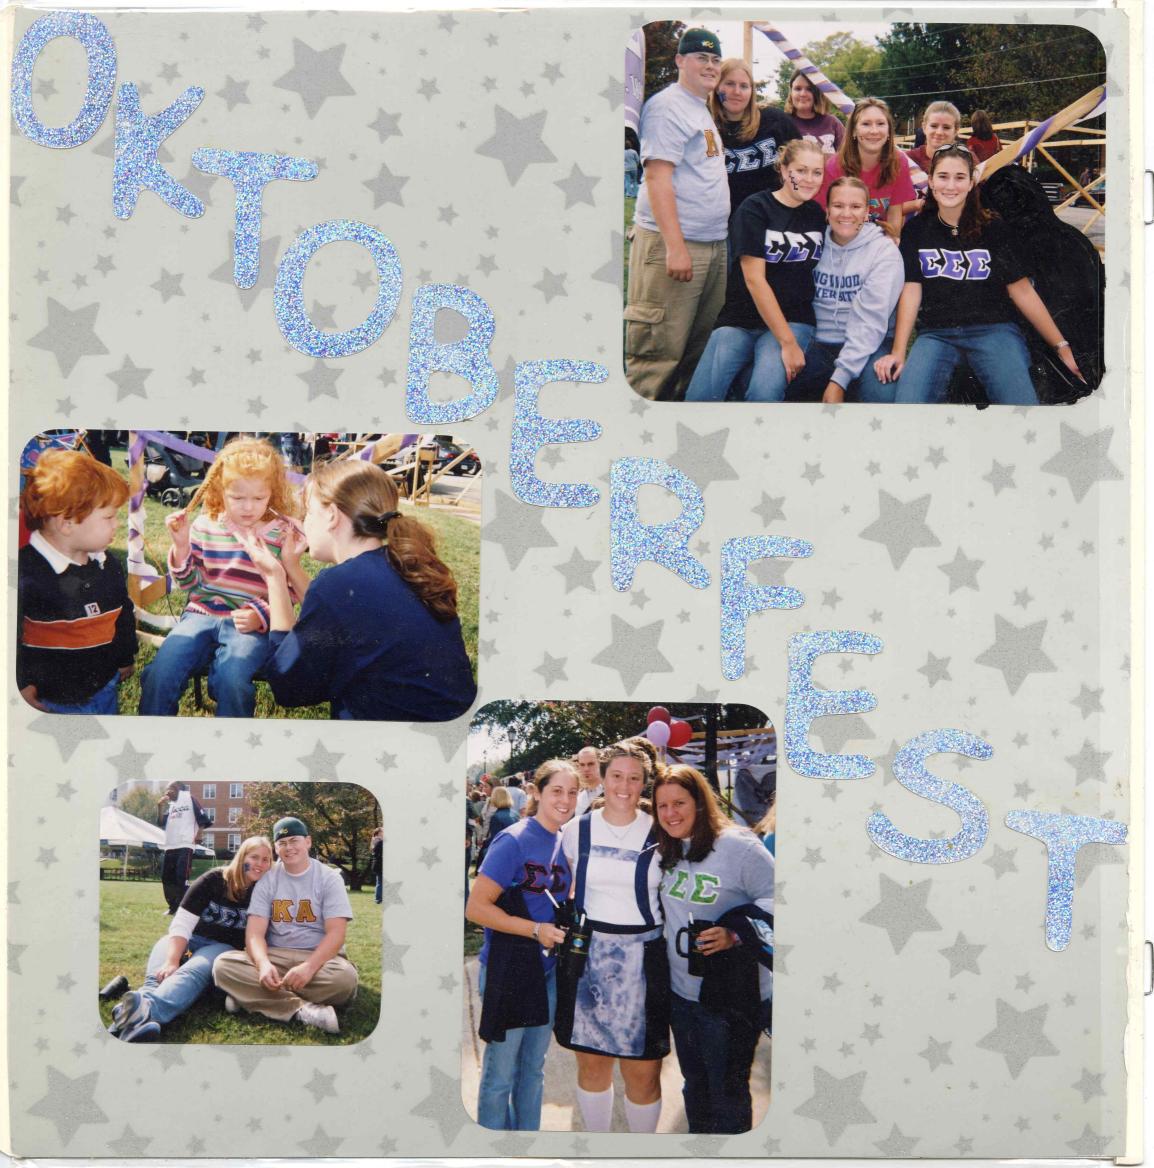

# LIP SYNC

Yay....our new members won most creative!!

FALL

2003

Longwood University

E A B

ophily Cryptal

Big Sis