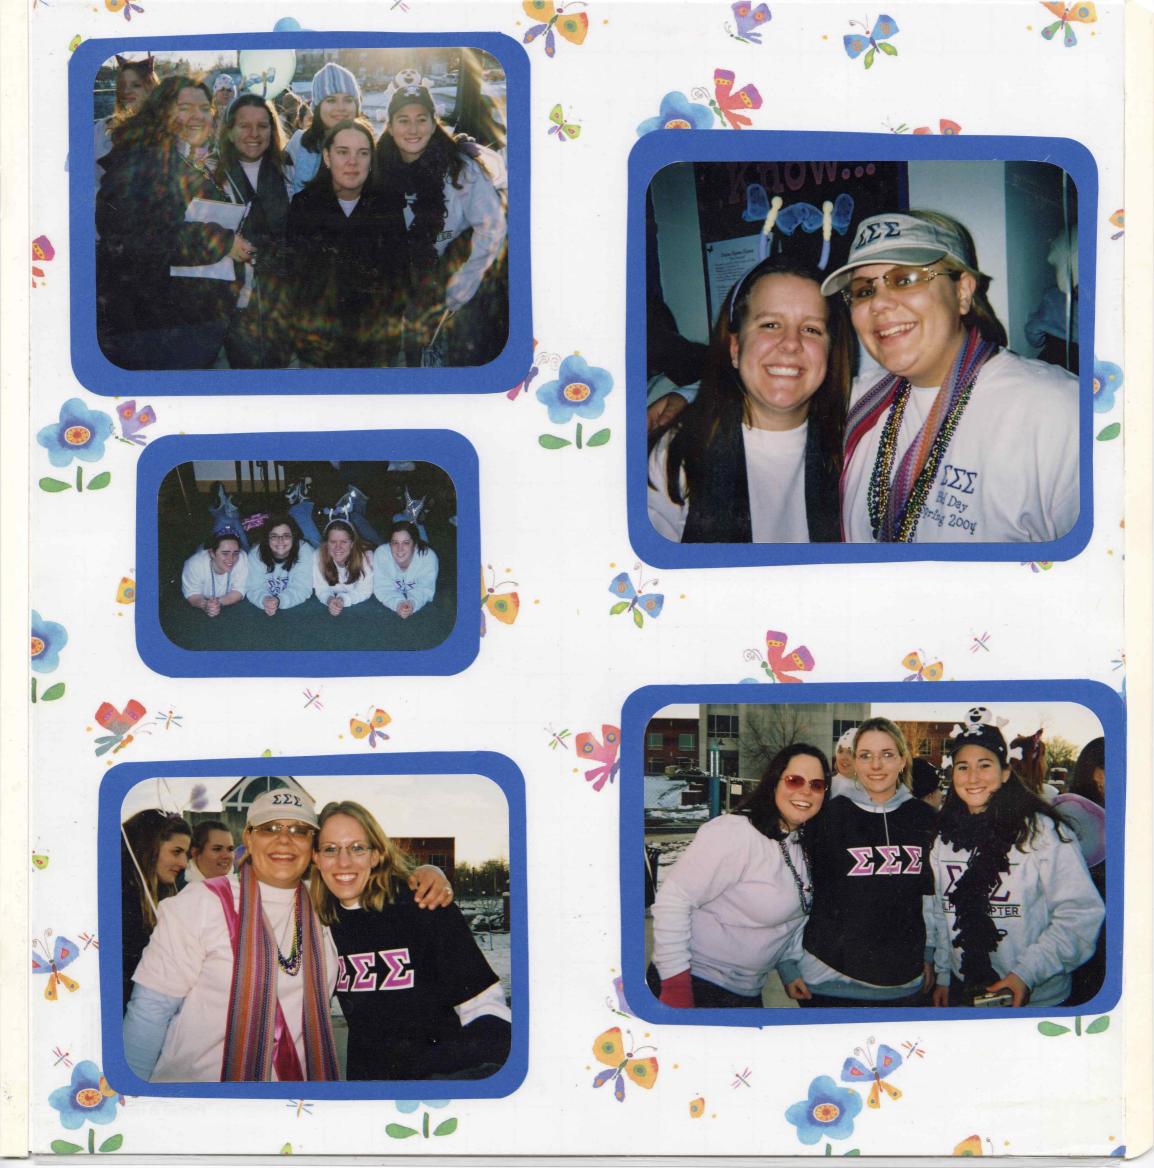

# Spring New Member Class 2002

New Members
Tricia, Erin, Amber, Jessee,
Karen, Kelly, Alison, Jaime,
Geri, Keleah, Nicole and
Kristin &

Lip Sync

Walk