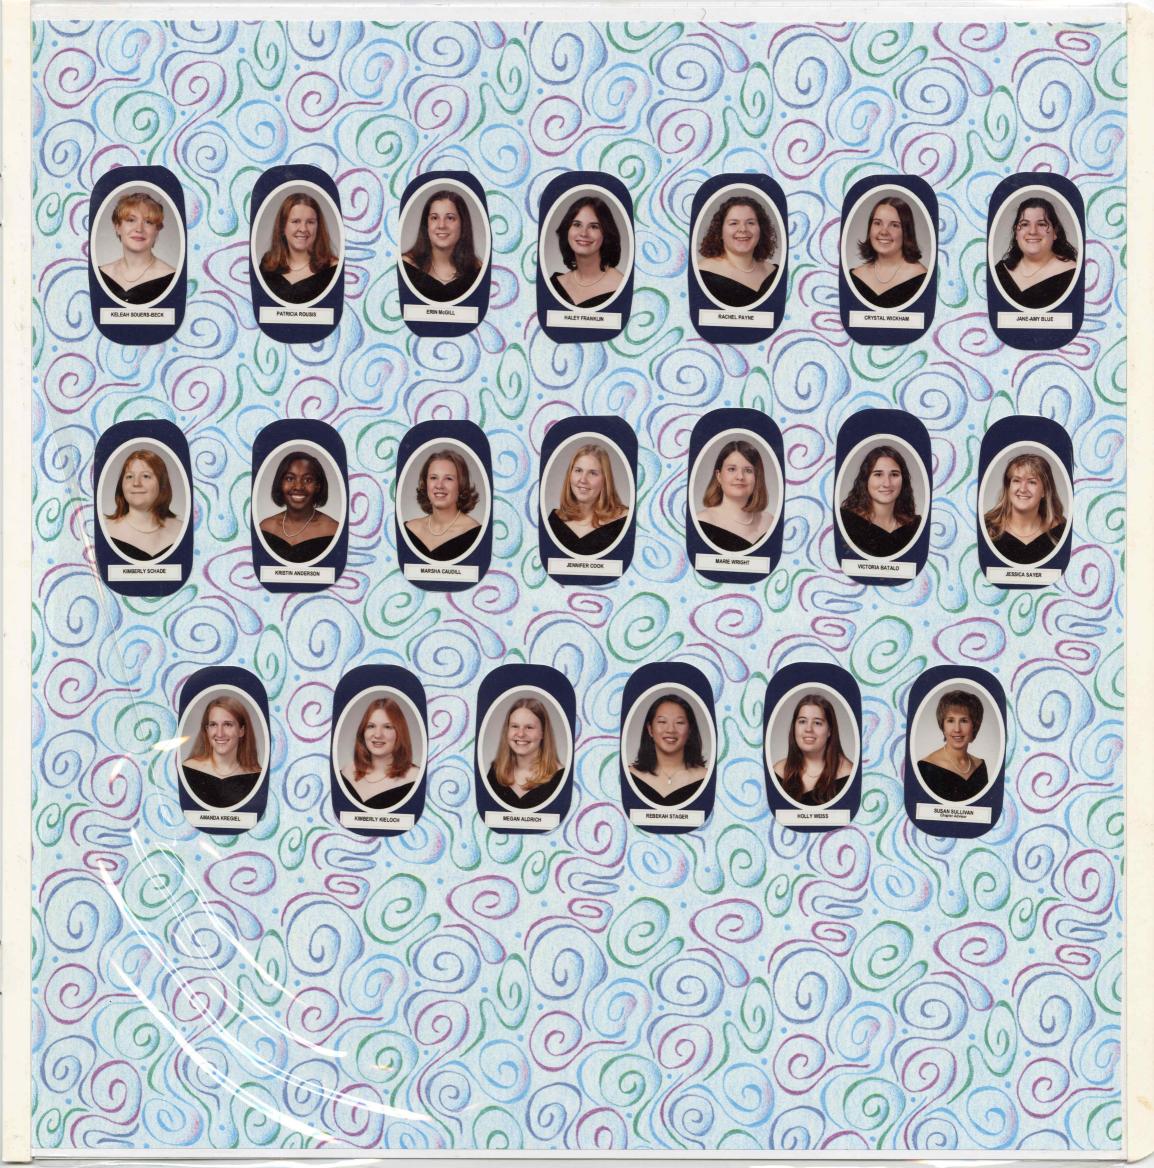

# Spring New Member Class 2002

New Members
Tricia, Erin, Amber, Jessee,
Karen, Kelly, Alison, Jaime,
Geri, Keleah, Nicole and
Kristin &

Lip Sync

Walk