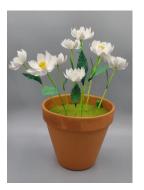

1) Our Impression Through Lilac, 2023, Etching, 8" x 10"

2) The Missing Pieces, 2023, Etching, 11"x15"

3) Fragile Fractiles, 2023, Mixed Media, 16" x 20"

4) A Glitch in Biodiversity: Meadowlark, 2023, Lithograph and Screenprint, 11"x15"