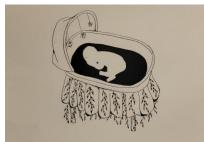

5) A Glitch in Biodiversity: Bobwhite, 2023, Lithograph and Screenprint 11"x15"

6) A Crib of Cyclamen and Willow, 2022, Lithograph, 18"x26"

7) A Choice Taken, A Choice Made, 2022, Lithograph, 11"x15"

8) Memory Bubbles, 2022, Screenprint, 8"x11"