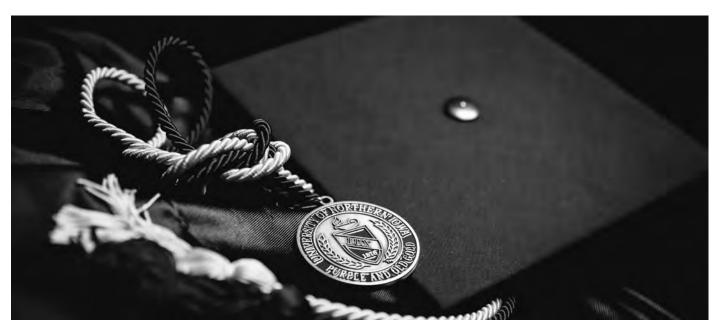

Students wearing a bronze medallion are those graduating Summa Cum Laude (with highest honors), which represent the top 3% of each college by grade point average; or those graduating students receiving a Purple and Old Gold Award, given to those students who have excelled in scholarship or who have shown conspicuous achievement in particular areas.

The individuals leading the procession of the graduates, the faculty and the president's party carry a mace which is a symbol of office. Those individuals are the student body president, the chair of the faculty and the university commencement marshal. Over long tradition, a mace is a symbol of authority and official celebration. The university mace is the largest of the three maces and it embodies the history and dignity of the entire university. The president wears a jeweled "Chain of Office" symbolizing the wearer is the leader of the institution. The silver chain includes links with the names of previous presidents of the institution, as well as previous names of the university.

The academic costumes worn trace their origin to the Middle Ages when long-sleeved hooded gowns were necessary for warmth in the unheated stone colleges. Over the centuries, much diversity occurred, and to bring some order, in the United States in 1894 an intercollegiate system of academic costume was agreed on, now adhered to by American institutions. According to this code, both the styling and colors of the regalia have significance.

The design of the gown indicates the degree. The bachelor's is a simple gown with a full sleeve. The master's gown is much like it except for the long sleeve which hangs loose. The doctoral gown is fuller and more elaborate. It has velvet edging and three velvet stripes on the full sleeve. The color of this velvet may be black or in the color appropriate to the degree.

Hoods, which are worn over the gowns, are similar for all degrees, although differing slightly in length. The candidates for the bachelor's degrees usually do not wear the hood. The hood has a velvet edging which indicates the area of the degree, and the inside or lining of the hood is satin in the colors of the college or university granting the degree.