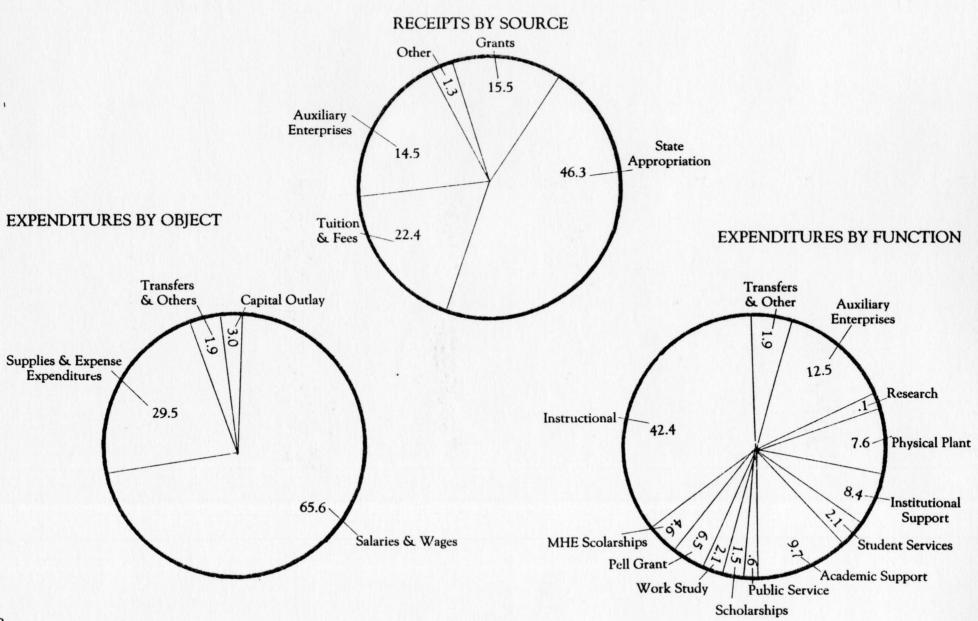

#### PERCENTAGE COMPARISON OF RECEIPTS AND EXPENDITURES FOR THE FISCAL YEAR ENDED JUNE 30, 1984

**GRAPH II** 

ST. CLOUD STATE UNIVERSITY
BALANCE SHEET
AS OF JUNE 30, 1984

EXHIBIT A

|                                                                                                   | CURRENT FUND |                          |                            | !!                                      | FAROUNENT         | ! PLAN                   | T FUND !            | 1            | II GRAND                                      |
|---------------------------------------------------------------------------------------------------|--------------|--------------------------|----------------------------|-----------------------------------------|-------------------|--------------------------|---------------------|--------------|-----------------------------------------------|
| TIEN                                                                                              | UNRESTRICTED | RESTRICTED               | AUXILIARY  <br>ENTERPRISES | LOAN<br>Fund                            | ENDOWNENT<br>Fund | REMENAL &                | PLANT<br>INVESTMENT | AGENCY FUNDS | TOTAL                                         |
| ASSETS                                                                                            |              |                          |                            |                                         |                   |                          | 240                 |              |                                               |
| CASH IN LOCAL BANK CASH IN STATE TREASURY CASH IN S.U.B.                                          | 269,890.71   | -65,531.29<br>231,684.34 | 366,284.74                 | -24,462.87                              | 126,037.32        | 267,693.25<br>227,493.12 | 170                 | -236,285.74  | 166,042.16<br>769,268.30<br>227,493.12        |
| NOTES RECEIVABLE INVESTMENTS INVENTORY                                                            | 524,489.82   | 244 042 02               | /A7 AAE E2                 | 5,759,007.12                            | 878,600.00        |                          | 35,581,386.64       | 445,130.45   | 5,759,794.02<br>1,323,730.45<br>36,105,876.46 |
| ACCOUNTS RECEIVABLE ACCRUED INTEREST                                                              |              | 304,843.83               | 607,005.52                 | 162,312.00                              | 50,086.22         |                          |                     |              | 1,074,161.35<br>50,086.22                     |
| TOTAL ASSETS                                                                                      | 794,380.53   | 470,996.88               | 973,290.26                 | 5,896,856.25                            | 1,055,510.44      | 495,186.37               | 35,581,386.64       | 208,844.71   | 45,476,452.08                                 |
| LIABILITIES & FUND BALANCES                                                                       |              |                          |                            | 31 3507                                 | 71 1 20           |                          |                     |              | Y11779                                        |
| RES. FOR ENCUMBRANCES<br>ACCOUNTS PAYABLE<br>FEDERAL GRANTS REFUNDABLE<br>STATE GRANTS REFUNDABLE | 269,890.71   | 68,534.40<br>23,320.33   | 56,002.93                  | 27,913.13<br>5,146,674.36<br>571,852.71 | 58.21             | edg (                    |                     | 208,844.71   | 316,139.31<br>5,146,674.36<br>571,852.71      |
| TOTAL LIABILITIES                                                                                 | 269,890.71   | 91,854.73                | 56,002.93                  | 5,746,440.20                            | 58.21             | 0.00                     | 0.00                | 208,844.71   | 6,373,091.49                                  |
| CURRENT FUND BALANCE<br>LOAN FUND BALANCE<br>ENDOWNENT FUND BALANCE                               | 524,489.82   | 379,142.15               | 917,287.33                 | 150,416.05                              | 1,055,452.23      |                          |                     |              | 1,820,919.30<br>150,416.05<br>1,055,452.23    |
| PLANT FUND BALANCE                                                                                |              |                          |                            |                                         |                   | 495,186.37               | 35,581,386.64       | ii           | 36,076,573.01                                 |
| TOTAL FUND BALANCE                                                                                | 524,489.82   | 379,142.15               | 917,287.33                 | 150,416.05                              | 1,055,452.23      | 495,184.37               | 35,581,386.64       | 0.00         | 39,103,360.59                                 |
| TOTAL LIAB. & FUND BALANCES                                                                       | 794,380.53   | 470,994.88               | 973,290.26                 | 5,896,856.25                            | 1,055,510.44      | 495,186.37               | 35,581,386.64       | 208,844.71   | 45,476,452.08                                 |