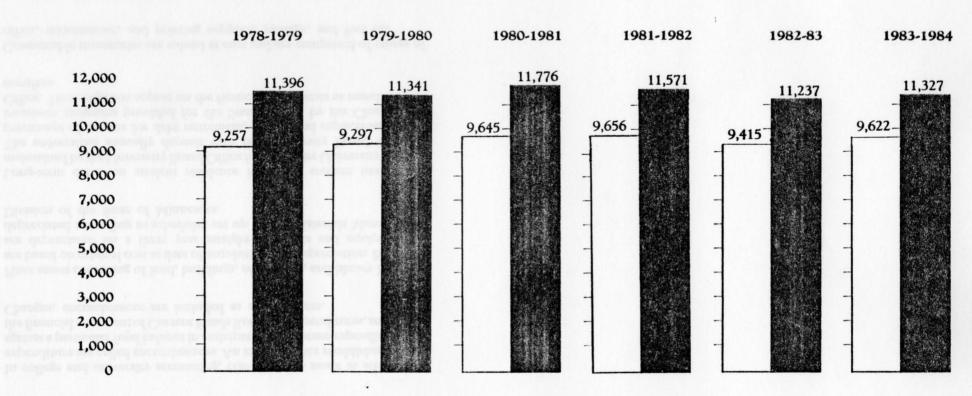

#### REGULAR YEAR ENROLLMENT AVERAGE FTE/HEADCOUNT

#### TABLE OF FTE DISTRIBUTION BY COLLEGE

| College                              | 1978-1979 | 1979-1980 | 1980-1981 | 1981-1982 | 1982-1983 | 1983-84 |
|--------------------------------------|-----------|-----------|-----------|-----------|-----------|---------|
| College of Business                  | 1,212     | 1,248     | 1,255     | 1,232     | 1,225     | 1,250   |
| College of Education                 | 1,919     | 1,831     | 1,841     | 1,820     | 1,681     | 1,703   |
| College of Fine Arts                 | 583       | 602       | 633       | 596       | 574       | 636     |
| College of Industry                  | 445       | 488       | 520       | 515       | 532       | 510     |
| College of Liberal Arts and Sciences | 4,778     | 4,761     | 5,046     | 5,272     | 5,176     | 5301    |
| Other Units                          | 320       | 367       | 350       | 221       | 227       | 222     |
|                                      | 9,257     | 9,297     | 9,645     | 9,656     | 9,415     | 9,622   |