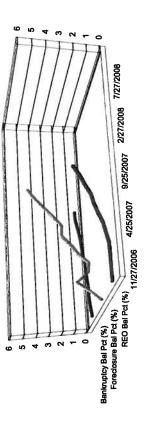

# Historical Delinquency Information

| TOP OF THE PROPERTY OF THE PRO |                         |             |                         |            |                         |              |                        |            |                         |             |               |            |                               |       |
|--------------------------------------------------------------------------------------------------------------------------------------------------------------------------------------------------------------------------------------------------------------------------------------------------------------------------------------------------------------------------------------------------------------------------------------------------------------------------------------------------------------------------------------------------------------------------------------------------------------------------------------------------------------------------------------------------------------------------------------------------------------------------------------------------------------------------------------------------------------------------------------------------------------------------------------------------------------------------------------------------------------------------------------------------------------------------------------------------------------------------------------------------------------------------------------------------------------------------------------------------------------------------------------------------------------------------------------------------------------------------------------------------------------------------------------------------------------------------------------------------------------------------------------------------------------------------------------------------------------------------------------------------------------------------------------------------------------------------------------------------------------------------------------------------------------------------------------------------------------------------------------------------------------------------------------------------------------------------------------------------------------------------------------------------------------------------------------------------------------------------------|-------------------------|-------------|-------------------------|------------|-------------------------|--------------|------------------------|------------|-------------------------|-------------|---------------|------------|-------------------------------|-------|
| Distribution                                                                                                                                                                                                                                                                                                                                                                                                                                                                                                                                                                                                                                                                                                                                                                                                                                                                                                                                                                                                                                                                                                                                                                                                                                                                                                                                                                                                                                                                                                                                                                                                                                                                                                                                                                                                                                                                                                                                                                                                                                                                                                                   | 1 Month                 |             | 2 Month                 |            | 3 + Month               |              | Bankruptcy             |            | Foreclosure             | 0           | REO           |            | Total                         |       |
|                                                                                                                                                                                                                                                                                                                                                                                                                                                                                                                                                                                                                                                                                                                                                                                                                                                                                                                                                                                                                                                                                                                                                                                                                                                                                                                                                                                                                                                                                                                                                                                                                                                                                                                                                                                                                                                                                                                                                                                                                                                                                                                                | Balance                 | Cut         | Balance                 | Cirt       | Balance                 | <del>ن</del> | Balance                | Cut        | Balance                 | Cut         | Balance       | Cut        | (2+, BK, FC & REO)<br>Balance | Ç     |
| 11/26/2007                                                                                                                                                                                                                                                                                                                                                                                                                                                                                                                                                                                                                                                                                                                                                                                                                                                                                                                                                                                                                                                                                                                                                                                                                                                                                                                                                                                                                                                                                                                                                                                                                                                                                                                                                                                                                                                                                                                                                                                                                                                                                                                     | 52,279,106.15<br>4.220% | 316         | 41,155,462.77           | 250        | 27,704,728.12<br>2.236% | 190          | 10,872,203.24          | 82<br>0.9% | 62,522,007.78<br>5.046% | 332<br>3.8% | 27,591,729.13 | 160        | 169,846,131.04 1              | 1,014 |
| 10/25/2007                                                                                                                                                                                                                                                                                                                                                                                                                                                                                                                                                                                                                                                                                                                                                                                                                                                                                                                                                                                                                                                                                                                                                                                                                                                                                                                                                                                                                                                                                                                                                                                                                                                                                                                                                                                                                                                                                                                                                                                                                                                                                                                     | 50,001,480.40<br>3.895% | 324         | 36,567,614.38<br>2.849% | 230        | 26,339,164.38<br>2.052% | 183          | 10,769,706.72          | 81<br>0.9% | 58,092,384.51<br>4.526% | 317         | 22,764,285.17 | 131        | 154,533,155.16                | 942   |
| 09/25/2007                                                                                                                                                                                                                                                                                                                                                                                                                                                                                                                                                                                                                                                                                                                                                                                                                                                                                                                                                                                                                                                                                                                                                                                                                                                                                                                                                                                                                                                                                                                                                                                                                                                                                                                                                                                                                                                                                                                                                                                                                                                                                                                     | 49,279,928.43<br>3.780% | 318<br>3.5% | 31,910,017.38<br>2.447% | 210        | 19,183,124.59<br>1.471% | 141          | 8,811,871.66           | 72 0.8%    | 50,422,550.57           | 264         | 18,767,644.66 | 108        | 129,095,208.86                | 795   |
| 08/27/2007                                                                                                                                                                                                                                                                                                                                                                                                                                                                                                                                                                                                                                                                                                                                                                                                                                                                                                                                                                                                                                                                                                                                                                                                                                                                                                                                                                                                                                                                                                                                                                                                                                                                                                                                                                                                                                                                                                                                                                                                                                                                                                                     | 45,087,578.32           | 301         | 27,014,457.69           | 178        | 18,018,995.11<br>1.339% | 124          | 7,462,422.56           | 60         | 42,885,630.63           | 234         | 14,151,385.15 | 88<br>%6:0 | 109,532,891.14<br>8.140%      | 684   |
| 07/25/2007                                                                                                                                                                                                                                                                                                                                                                                                                                                                                                                                                                                                                                                                                                                                                                                                                                                                                                                                                                                                                                                                                                                                                                                                                                                                                                                                                                                                                                                                                                                                                                                                                                                                                                                                                                                                                                                                                                                                                                                                                                                                                                                     | 43,551,991.22           | 277         | 23,570,540.09           | 168        | 11,583,517.80<br>0.840% | 88<br>%6:0   | 6,868,346.11           | 55         | 36,106,381.55<br>2.619% | 192         | 12,112,828.56 | 72 0.8%    | 90,241,614.11                 | 575   |
| 06/25/2007                                                                                                                                                                                                                                                                                                                                                                                                                                                                                                                                                                                                                                                                                                                                                                                                                                                                                                                                                                                                                                                                                                                                                                                                                                                                                                                                                                                                                                                                                                                                                                                                                                                                                                                                                                                                                                                                                                                                                                                                                                                                                                                     | 38,393,242.46<br>2.741% | 249         | 12,108,445.92<br>0.865% | 85<br>0.9% | 8,143,680.69            | 65<br>0.7%   | 5,891,391.81           | 49         | 37,639,300.55<br>2.687% | 202         | 8,620,852.13  | 54<br>0.6% | 72,403,671.10<br>5.169%       | 455   |
| 05/25/2007                                                                                                                                                                                                                                                                                                                                                                                                                                                                                                                                                                                                                                                                                                                                                                                                                                                                                                                                                                                                                                                                                                                                                                                                                                                                                                                                                                                                                                                                                                                                                                                                                                                                                                                                                                                                                                                                                                                                                                                                                                                                                                                     | 32,514,825.35           | 207         | 15,489,831.87           | 108        | 5,587,706.42            | 47           | 4,530,571.96           | 39         | 29,168,080.97<br>2.052% | 147         | 4,624,644.91  | 29         | 59,400,836.13                 | 370   |
| 04/25/2007                                                                                                                                                                                                                                                                                                                                                                                                                                                                                                                                                                                                                                                                                                                                                                                                                                                                                                                                                                                                                                                                                                                                                                                                                                                                                                                                                                                                                                                                                                                                                                                                                                                                                                                                                                                                                                                                                                                                                                                                                                                                                                                     | 29,567,615.28<br>2.058% | 200         | 17,595,995.74<br>1.225% | 98         | 2,247,351.86            | 23           | 4,078,765.75           | 32         | 21,812,652.75           | 117         | 2,446,436.96  | 16         | 48,181,203.06                 | 286   |
| 03/26/2007                                                                                                                                                                                                                                                                                                                                                                                                                                                                                                                                                                                                                                                                                                                                                                                                                                                                                                                                                                                                                                                                                                                                                                                                                                                                                                                                                                                                                                                                                                                                                                                                                                                                                                                                                                                                                                                                                                                                                                                                                                                                                                                     | 33,393,255.23<br>2.283% | 199<br>2.0% | 18,794,711.75<br>1.285% | 114        | 1,543,293.11<br>0.105%  | 13           | 3,229,228.78           | 30         | 11,388,898.10           | 65          | 164,016.72    | 2 0.0%     | 35,120,148.46<br>2.401%       | 224   |
| 02/26/2007                                                                                                                                                                                                                                                                                                                                                                                                                                                                                                                                                                                                                                                                                                                                                                                                                                                                                                                                                                                                                                                                                                                                                                                                                                                                                                                                                                                                                                                                                                                                                                                                                                                                                                                                                                                                                                                                                                                                                                                                                                                                                                                     | 36,981,443.42<br>2.497% | 250         | 2,521,612.38            | 23         | 69,075.30               | 1 0.0%       | 2,223,028.50           | 19         | 12,719,401.62           | 75          | 0.00          | 0.0%       | 17,533,117.80                 | 118   |
| 01/25/2007                                                                                                                                                                                                                                                                                                                                                                                                                                                                                                                                                                                                                                                                                                                                                                                                                                                                                                                                                                                                                                                                                                                                                                                                                                                                                                                                                                                                                                                                                                                                                                                                                                                                                                                                                                                                                                                                                                                                                                                                                                                                                                                     | 25,764,054.08<br>1.662% | 162<br>1.5% | 5,091,102.06            | 0.4%       | 1,509,813.77            | 16<br>0.2%   | 2,550,514.63<br>0.165% | 22 0.2%    | 27,458,060.06<br>1.772% | 157         | 39,926.58     | 0.0%       | 36,649,417.10<br>2.365%       | 236   |
| 12/26/2006                                                                                                                                                                                                                                                                                                                                                                                                                                                                                                                                                                                                                                                                                                                                                                                                                                                                                                                                                                                                                                                                                                                                                                                                                                                                                                                                                                                                                                                                                                                                                                                                                                                                                                                                                                                                                                                                                                                                                                                                                                                                                                                     | 29,962,691.87<br>1.887% | 191         | 2,528,427.59            | 25         | 0.00                    | 0.0%         | 1,725,765.25<br>0.109% | 16<br>0.1% | 12,918,754.72<br>0.814% | 77<br>0.7%  | 0.00          | 0.0%       | 17,172,947.56<br>1.081%       | 118   |
|                                                                                                                                                                                                                                                                                                                                                                                                                                                                                                                                                                                                                                                                                                                                                                                                                                                                                                                                                                                                                                                                                                                                                                                                                                                                                                                                                                                                                                                                                                                                                                                                                                                                                                                                                                                                                                                                                                                                                                                                                                                                                                                                |                         |             |                         |            |                         |              |                        |            |                         |             |               |            |                               |       |

# Historical One, Two and Three Month Trend Chart

Distribution Date: 11/
Determination Date: 11/

11/26/2007