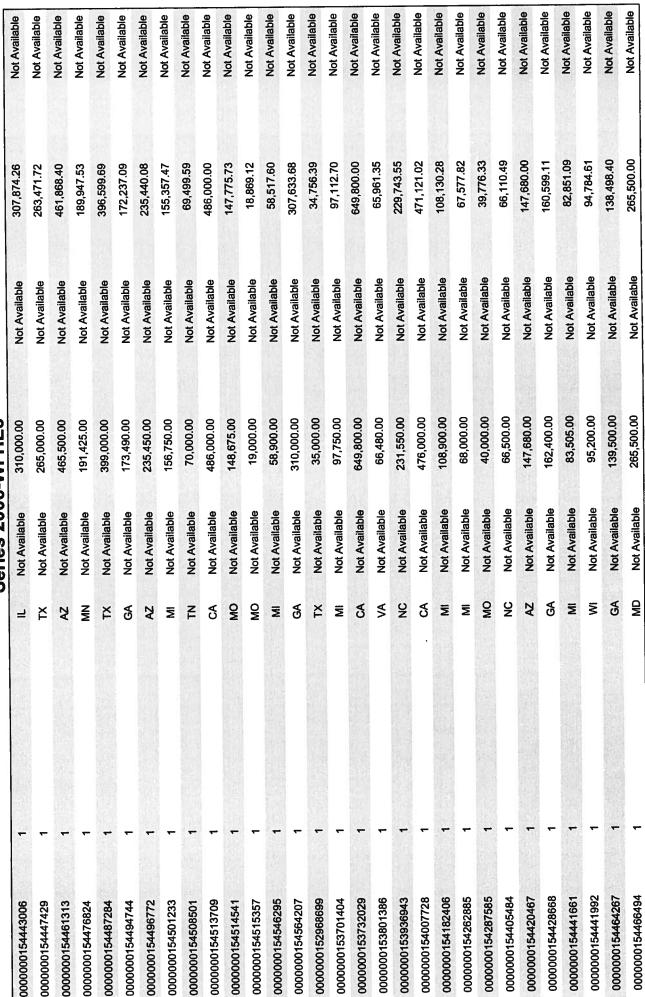

00154374987 |      | MD Not Available | e 418,500.00 | Not Available | 414,697.87 | Not Available |
| 0000000154387401 | -    | MO Not Available | e 105,600.00 | Not Available | 105,600.00 | Not Available |
| 0000000154387781 | -    | GA Not Available | e 105,300.00 | Not Available | 104,174.47 | Not Available |
| 0000000154407431 | - T  | AZ Not Available | B 173,600.00 | Not Available | 171,530.90 | Not Available |
| 0000000154422828 | -    | NC Not Available | e 66,025.00  | Not Available | 65,604.14  | Not Available |
|                  |      |                  |              |               |            |               |



Distribution Date: 11.
Determination Date: 11.

11/26/2007 11/15/2007

# Citigroup Mortgage Loan Trust Asset-Backed Pass-Through Certificates

Series 2006-WFHE3







Asset-Backed Pass-Through Certificates Series 2006-WFHE3 Citigroup Mortgage Loan Trust

11/26/2007 11/15/2007

Distribution Date: Determination Date:

|                  |          |                  |                |               |               | -11-1.        |
|------------------|----------|------------------|----------------|---------------|---------------|---------------|
| 0000000154469084 |          | CA Not Available | le 367,706.00  | Not Available | 365,634.17    | Not Available |
| 000000154482566  | _        | NC Not Available | le 123,500.00  | Not Available | 122,712.95    | Not Available |
| 000000154509665  | -        | MI Not Available | le 58,144.00   | Not Available | 57,769.26     | Not Available |
| 0000000154538763 | _        | MA Not Available | ale 320,000.