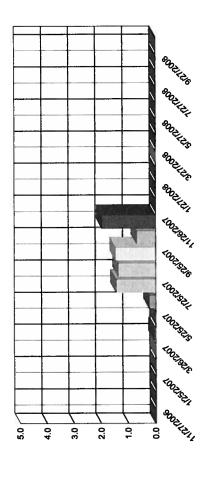

# Historical Delinquency Information

| TOP OF THE PROPERTY OF THE PRO |                         |             |                         |            |                         |              |                        |            |                         |             |               |            |                               |       |
|--------------------------------------------------------------------------------------------------------------------------------------------------------------------------------------------------------------------------------------------------------------------------------------------------------------------------------------------------------------------------------------------------------------------------------------------------------------------------------------------------------------------------------------------------------------------------------------------------------------------------------------------------------------------------------------------------------------------------------------------------------------------------------------------------------------------------------------------------------------------------------------------------------------------------------------------------------------------------------------------------------------------------------------------------------------------------------------------------------------------------------------------------------------------------------------------------------------------------------------------------------------------------------------------------------------------------------------------------------------------------------------------------------------------------------------------------------------------------------------------------------------------------------------------------------------------------------------------------------------------------------------------------------------------------------------------------------------------------------------------------------------------------------------------------------------------------------------------------------------------------------------------------------------------------------------------------------------------------------------------------------------------------------------------------------------------------------------------------------------------------------|-------------------------|-------------|-------------------------|------------|-------------------------|--------------|------------------------|------------|-------------------------|-------------|---------------|------------|-------------------------------|-------|
| Distribution                                                                                                                                                                                                                                                                                                                                                                                                                                                                                                                                                                                                                                                                                                                                                                                                                                                                                                                                                                                                                                                                                                                                                                                                                                                                                                                                                                                                                                                                                                                                                                                                                                                                                                                                                                                                                                                                                                                                                                                                                                                                                                                   | 1 Month                 |             | 2 Month                 |            | 3 + Month               |              | Bankruptcy             |            | Foreclosure             | 0           | REO           |            | Total                         |       |
|                                                                                                                                                                                                                                                                                                                                                                                                                                                                                                                                                                                                                                                                                                                                                                                                                                                                                                                                                                                                                                                                                                                                                                                                                                                                                                                                                                                                                                                                                                                                                                                                                                                                                                                                                                                                                                                                                                                                                                                                                                                                                                                                | Balance                 | Cut         | Balance                 | Cirt       | Balance                 | <del>ن</del> | Balance                | Cut        | Balance                 | Cut         | Balance       | Cut        | (2+, BK, FC & REO)<br>Balance | Ç     |
| 11/26/2007                                                                                                                                                                                                                                                                                                                                                                                                                                                                                                                                                                                                                                                                                                                                                                                                                                                                                                                                                                                                                                                                                                                                                                                                                                                                                                                                                                                                                                                                                                                                                                                                                                                                                                                                                                                                                                                                                                                                                                                                                                                                                                                     | 52,279,106.15<br>4.220% | 316         | 41,155,462.77           | 250        | 27,704,728.12<br>2.236% | 190          | 10,872,203.24          | 82<br>0.9% | 62,522,007.78<br>5.046% | 332<br>3.8% | 27,591,729.13 | 160        | 169,846,131.04 1              | 1,014 |
| 10/25/2007                                                                                                                                                                                                                                                                                                                                                                                                                                                                                                                                                                                                                                                                                                                                                                                                                                                                                                                                                                                                                                                                                                                                                                                                                                                                                                                                                                                                                                                                                                                                                                                                                                                                                                                                                                                                                                                                                                                                                                                                                                                                                                                     | 50,001,480.40<br>3.895% | 324         | 36,567,614.38<br>2.849% | 230        | 26,339,164.38<br>2.052% | 183          | 10,769,706.72          | 81<br>0.9% | 58,092,384.51<br>4.526% | 317         | 22,764,285.17 | 131        | 154,533,155.16                | 942   |
| 09/25/2007                                                                                                                                                                                                                                                                                                                                                                                                                                                                                                                                                                                                                                                                                                                                                                                                                                                                                                                                                                                                                                                                                                                                                                                                                                                                                                                                                                                                                                                                                                                                                                                                                                                                                                                                                                                                                                                                                                                                                                                                                                                                                                                     | 49,279,928.43<br>3.780% | 318<br>3.5% | 31,910,017.38<br>2.447% | 210        | 19,183,124.59<br>1.471% | 141          | 8,811,871.66           | 72 0.8%    | 50,422,550.57           | 264         | 18,767,644.66 | 108        | 129,095,208.86                | 795   |
| 08/27/2007                                                                                                                                                                                                                                                                                                                                                                                                                                                                                                                                                                                                                                                                                                                                                                                                                                                                                                                                                                                                                                                                                                                                                                                                                                                                                                                                                                                                                                                                                                                                                                                                                                                                                                                                                                                                                                                                                                                                                                                                                                                                                                                     | 45,087,578.32           | 301         | 27,014,457.69           | 178        | 18,018,995.11<br>1.339% | 124          | 7,462,422.56           | 60         | 42,885,630.63           | 234         | 14,151,385.15 | 88<br>%6:0 | 109,532,891.14<br>8.140%      | 684   |
| 07/25/2007                                                                                                                                                                                                                                                                                                                                                                                                                                                                                                                                                                                                                                                                                                                                                                                                                                                                                                                                                                                                                                                                                                                                                                                                                                                                                                                                                                                                                                                                                                                                                                                                                                                                                                                                                                                                                                                                                                                                                                                                                                                                                                                     | 43,551,991.22           | 277         | 23,570,540.09           | 168        | 11,583,517.80<br>0.840% | 88<br>%6:0   | 6,868,346.11           | 55         | 36,106,381.55<br>2.619% | 192         | 12,112,828.56 | 72 0.8%    | 90,241,614.11                 | 575   |
| 06/25/2007                                                                                                                                                                                                                                                                                                                                                                                                                                                                                                                                                                                                                                                                                                                                                                                                                                                                                                                                                                                                                                                                                                                                                                                                                                                                                                                                                                                                                                                                                                                                                                                                                                                                                                                                                                                                                                                                                                                                                                                                                                                                                                                     | 38,393,242.46<br>2.741% | 249         | 12,108,445.92<br>0.865% | 85<br>0.9% | 8,143,680.69            | 65<br>0.7%   | 5,891,391.81           | 49         | 37,639,300.55<br>2.687% | 202         | 8,620,852.13  | 54<br>0.6% | 72,403,671.10<br>5.169%       | 455   |
| 05/25/2007                                                                                                                                                                                                                                                                                                                                                                                                                                                                                                                                                                                                                                                                                                                                                                                                                                                                                                                                                                                                                                                                                                                                                                                                                                                                                                                                                                                                                                                                                                                                                                                                                                                                                                                                                                                                                                                                                                                                                                                                                                                                                                                     | 32,514,825.35           | 207         | 15,489,831.87           | 108        | 5,587,706.42            | 47           | 4,530,571.96           | 39         | 29,168,080.97<br>2.052% | 147         | 4,624,644.91  | 29         | 59,400,836.13                 | 370   |
| 04/25/2007                                                                                                                                                                                                                                                                                                                                                                                                                                                                                                                                                                                                                                                                                                                                                                                                                                                                                                                                                                                                                                                                                                                                                                                                                                                                                                                                                                                                                                                                                                                                                                                                                                                                                                                                                                                                                                                                                                                                                                                                                                                                                                                     | 29,567,615.28<br>2.058% | 200         | 17,595,995.74<br>1.225% | 98         | 2,247,351.86            | 23           | 4,078,765.75           | 32         | 21,812,652.75           | 117         | 2,446,436.96  | 16         | 48,181,203.06                 | 286   |
| 03/26/2007                                                                                                                                                                                                                                                                                                                                                                                                                                                                                                                                                                                                                                                                                                                                                                                                                                                                                                                                                                                                                                                                                                                                                                                                                                                                                                                                                                                                                                                                                                                                                                                                                                                                                                                                                                                                                                                                                                                                                                                                                                                                                                                     | 33,393,255.23<br>2.283% | 199<br>2.0% | 18,794,711.75<br>1.285% | 114        | 1,543,293.11<br>0.105%  | 13           | 3,229,228.78           | 30         | 11,388,898.10           | 65          | 164,016.72    | 2 0.0%     | 35,120,148.46<br>2.401%       | 224   |
| 02/26/2007                                                                                                                                                                                                                                                                                                                                                                                                                                                                                                                                                                                                                                                                                                                                                                                                                                                                                                                                                                                                                                                                                                                                                                                                                                                                                                                                                                                                                                                                                                                                                                                                                                                                                                                                                                                                                                                                                                                                                                                                                                                                                                                     | 36,981,443.42<br>2.497% | 250         | 2,521,612.38            | 23         | 69,075.30               | 1 0.0%       | 2,223,028.50           | 19         | 12,719,401.62           | 75          | 0.00          | 0.0%       | 17,533,117.80                 | 118   |
| 01/25/2007                                                                                                                                                                                                                                                                                                                                                                                                                                                                                                                                                                                                                                                                                                                                                                                                                                                                                                                                                                                                                                                                                                                                                                                                                                                                                                                                                                                                                                                                                                                                                                                                                                                                                                                                                                                                                                                                                                                                                                                                                                                                                                                     | 25,764,054.08<br>1.662% | 162<br>1.5% | 5,091,102.06            | 0.4%       | 1,509,813.77            | 16<br>0.2%   | 2,550,514.63<br>0.165% | 22 0.2%    | 27,458,060.06<br>1.772% | 157         | 39,926.58     | 0.0%       | 36,649,417.10<br>2.365%       | 236   |
| 12/26/2006                                                                                                                                                                                                                                                                                                                                                                                                                                                                                                                                                                                                                                                                                                                                                                                                                                                                                                                                                                                                                                                                                                                                                                                                                                                                                                                                                                                                                                                                                                                                                                                                                                                                                                                                                                                                                                                                                                                                                                                                                                                                                                                     | 29,962,691.87<br>1.887% | 191         | 2,528,427.59            | 25         | 0.00                    | 0.0%         | 1,725,765.25<br>0.109% | 16<br>0.1% | 12,918,754.72<br>0.814% | 77<br>0.7%  | 0.00          | 0.0%       | 17,172,947.56<br>1.081%       | 118   |
|                                                                                                                                                                                                                                                                                                                                                                                                                                                                                                                                                                                                                                                                                                                                                                                                                                                                                                                                                                                                                                                                                                                                                                                                                                                                                                                                                                                                                                                                                                                                                                                                                                                                                                                                                                                                                                                                                                                                                                                                                                                                                                                                |                         |             |                         |            |                         |              |                        |            |                         |             |               |            |                               |       |