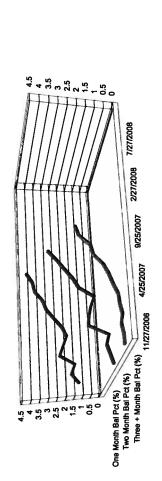

# Historical Delinquency Information

| TOP OF THE PROPERTY OF THE PRO |                         |             |                         |            |                         |              |                        |            |                         |             |               |            |                               |       |
|--------------------------------------------------------------------------------------------------------------------------------------------------------------------------------------------------------------------------------------------------------------------------------------------------------------------------------------------------------------------------------------------------------------------------------------------------------------------------------------------------------------------------------------------------------------------------------------------------------------------------------------------------------------------------------------------------------------------------------------------------------------------------------------------------------------------------------------------------------------------------------------------------------------------------------------------------------------------------------------------------------------------------------------------------------------------------------------------------------------------------------------------------------------------------------------------------------------------------------------------------------------------------------------------------------------------------------------------------------------------------------------------------------------------------------------------------------------------------------------------------------------------------------------------------------------------------------------------------------------------------------------------------------------------------------------------------------------------------------------------------------------------------------------------------------------------------------------------------------------------------------------------------------------------------------------------------------------------------------------------------------------------------------------------------------------------------------------------------------------------------------|-------------------------|-------------|-------------------------|------------|-------------------------|--------------|------------------------|------------|-------------------------|-------------|---------------|------------|-------------------------------|-------|
| Distribution                                                                                                                                                                                                                                                                                                                                                                                                                                                                                                                                                                                                                                                                                                                                                                                                                                                                                                                                                                                                                                                                                                                                                                                                                                                                                                                                                                                                                                                                                                                                                                                                                                                                                                                                                                                                                                                                                                                                                                                                                                                                                                                   | 1 Month                 |             | 2 Month                 |            | 3 + Month               |              | Bankruptcy             |            | Foreclosure             | 0           | REO           |            | Total                         |       |
|                                                                                                                                                                                                                                                                                                                                                                                                                                                                                                                                                                                                                                                                                                                                                                                                                                                                                                                                                                                                                                                                                                                                                                                                                                                                                                                                                                                                                                                                                                                                                                                                                                                                                                                                                                                                                                                                                                                                                                                                                                                                                                                                | Balance                 | Cut         | Balance                 | Cirt       | Balance                 | <del>ن</del> | Balance                | Cut        | Balance                 | Cut         | Balance       | Cut        | (2+, BK, FC & REO)<br>Balance | Ç     |
| 11/26/2007                                                                                                                                                                                                                                                                                                                                                                                                                                                                                                                                                                                                                                                                                                                                                                                                                                                                                                                                                                                                                                                                                                                                                                                                                                                                                                                                                                                                                                                                                                                                                                                                                                                                                                                                                                                                                                                                                                                                                                                                                                                                                                                     | 52,279,106.15<br>4.220% | 316         | 41,155,462.77           | 250        | 27,704,728.12<br>2.236% | 190          | 10,872,203.24          | 82<br>0.9% | 62,522,007.78<br>5.046% | 332<br>3.8% | 27,591,729.13 | 160        | 169,846,131.04 1              | 1,014 |
| 10/25/2007                                                                                                                                                                                                                                                                                                                                                                                                                                                                                                                                                                                                                                                                                                                                                                                                                                                                                                                                                                                                                                                                                                                                                                                                                                                                                                                                                                                                                                                                                                                                                                                                                                                                                                                                                                                                                                                                                                                                                                                                                                                                                                                     | 50,001,480.40<br>3.895% | 324         | 36,567,614.38<br>2.849% | 230        | 26,339,164.38<br>2.052% | 183          | 10,769,706.72          | 81<br>0.9% | 58,092,384.51<br>4.526% | 317         | 22,764,285.17 | 131        | 154,533,155.16                | 942   |
| 09/25/2007                                                                                                                                                                                                                                                                                                                                                                                                                                                                                                                                                                                                                                                                                                                                                                                                                                                                                                                                                                                                                                                                                                                                                                                                                                                                                                                                                                                                                                                                                                                                                                                                                                                                                                                                                                                                                                                                                                                                                                                                                                                                                                                     | 49,279,928.43<br>3.780% | 318<br>3.5% | 31,910,017.38<br>2.447% | 210        | 19,183,124.59<br>1.471% | 141          | 8,811,871.66           | 72 0.8%    | 50,422,550.57           | 264         | 18,767,644.66 | 108        | 129,095,208.86                | 795   |
| 08/27/2007                                                                                                                                                                                                                                                                                                                                                                                                                                                                                                                                                                                                                                                                                                                                                                                                                                                                                                                                                                                                                                                                                                                                                                                                                                                                                                                                                                                                                                                                                                                                                                                                                                                                                                                                                                                                                                                                                                                                                                                                                                                                                                                     | 45,087,578.32           | 301         | 27,014,457.69           | 178        | 18,018,995.11<br>1.339% | 124          | 7,462,422.56           | 60         | 42,885,630.63           | 234         | 14,151,385.15 | 88<br>%6:0 | 109,532,891.14<br>8.140%      | 684   |
| 07/25/2007                                                                                                                                                                                                                                                                                                                                                                                                                                                                                                                                                                                                                                                                                                                                                                                                                                                                                                                                                                                                                                                                                                                                                                                                                                                                                                                                                                                                                                                                                                                                                                                                                                                                                                                                                                                                                                                                                                                                                                                                                                                                                                                     | 43,551,991.22           | 277         | 23,570,540.09           | 168        | 11,583,517.80<br>0.840% | 88<br>%6:0   | 6,868,346.11           | 55         | 36,106,381.55<br>2.619% | 192         | 12,112,828.56 | 72 0.8%    | 90,241,614.11                 | 575   |
| 06/25/2007                                                                                                                                                                                                                                                                                                                                                                                                                                                                                                                                                                                                                                                                                                                                                                                                                                                                                                                                                                                                                                                                                                                                                                                                                                                                                                                                                                                                                                                                                                                                                                                                                                                                                                                                                                                                                                                                                                                                                                                                                                                                                                                     | 38,393,242.46<br>2.741% | 249         | 12,108,445.92<br>0.865% | 85<br>0.9% | 8,143,680.69            | 65<br>0.7%   | 5,891,391.81           | 49         | 37,639,300.55<br>2.687% | 202         | 8,620,852.13  | 54<br>0.6% | 72,403,671.10<br>5.169%       | 455   |
| 05/25/2007                                                                                                                                                                                                                                                                                                                                                                                                                                                                                                                                                                                                                                                                                                                                                                                                                                                                                                                                                                                                                                                                                                                                                                                                                                                                                                                                                                                                                                                                                                                                                                                                                                                                                                                                                                                                                                                                                                                                                                                                                                                                                                                     | 32,514,825.35           | 207         | 15,489,831.87           | 108        | 5,587,706.42            | 47           | 4,530,571.96           | 39         | 29,168,080.97<br>2.052% | 147         | 4,624,644.91  | 29         | 59,400,836.13                 | 370   |
| 04/25/2007                                                                                                                                                                                                                                                                                                                                                                                                                                                                                                                                                                                                                                                                                                                                                                                                                                                                                                                                                                                                                                                                                                                                                                                                                                                                                                                                                                                                                                                                                                                                                                                                                                                                                                                                                                                                                                                                                                                                                                                                                                                                                                                     | 29,567,615.28<br>2.058% | 200         | 17,595,995.74<br>1.225% | 98         | 2,247,351.86            | 23           | 4,078,765.75           | 32         | 21,812,652.75           | 117         | 2,446,436.96  | 16         | 48,181,203.06                 | 286   |
| 03/26/2007                                                                                                                                                                                                                                                                                                                                                                                                                                                                                                                                                                                                                                                                                                                                                                                                                                                                                                                                                                                                                                                                                                                                                                                                                                                                                                                                                                                                                                                                                                                                                                                                                                                                                                                                                                                                                                                                                                                                                                                                                                                                                                                     | 33,393,255.23<br>2.283% | 199<br>2.0% | 18,794,711.75<br>1.285% | 114        | 1,543,293.11<br>0.105%  | 13           | 3,229,228.78           | 30         | 11,388,898.10           | 65          | 164,016.72    | 2 0.0%     | 35,120,148.46<br>2.401%       | 224   |
| 02/26/2007                                                                                                                                                                                                                                                                                                                                                                                                                                                                                                                                                                                                                                                                                                                                                                                                                                                                                                                                                                                                                                                                                                                                                                                                                                                                                                                                                                                                                                                                                                                                                                                                                                                                                                                                                                                                                                                                                                                                                                                                                                                                                                                     | 36,981,443.42<br>2.497% | 250         | 2,521,612.38            | 23         | 69,075.30               | 1 0.0%       | 2,223,028.50           | 19         | 12,719,401.62           | 75          | 0.00          | 0.0%       | 17,533,117.80                 | 118   |
| 01/25/2007                                                                                                                                                                                                                                                                                                                                                                                                                                                                                                                                                                                                                                                                                                                                                                                                                                                                                                                                                                                                                                                                                                                                                                                                                                                                                                                                                                                                                                                                                                                                                                                                                                                                                                                                                                                                                                                                                                                                                                                                                                                                                                                     | 25,764,054.08<br>1.662% | 162<br>1.5% | 5,091,102.06            | 0.4%       | 1,509,813.77            | 16<br>0.2%   | 2,550,514.63<br>0.165% | 22 0.2%    | 27,458,060.06<br>1.772% | 157         | 39,926.58     | 0.0%       | 36,649,417.10<br>2.365%       | 236   |
| 12/26/2006                                                                                                                                                                                                                                                                                                                                                                                                                                                                                                                                                                                                                                                                                                                                                                                                                                                                                                                                                                                                                                                                                                                                                                                                                                                                                                                                                                                                                                                                                                                                                                                                                                                                                                                                                                                                                                                                                                                                                                                                                                                                                                                     | 29,962,691.87<br>1.887% | 191         | 2,528,427.59            | 25         | 0.00                    | 0.0%         | 1,725,765.25<br>0.109% | 16<br>0.1% | 12,918,754.72<br>0.814% | 77<br>0.7%  | 0.00          | 0.0%       | 17,172,947.56<br>1.081%       | 118   |
|                                                                                                                                                                                                                                                                                                                                                                                                                                                                                                                                                                                                                                                                                                                                                                                                                                                                                                                                                                                                                                                                                                                                                                                                                                                                                                                                                                                                                                                                                                                                                                                                                                                                                                                                                                                                                                                                                                                                                                                                                                                                                                                                |                         |             |                         |            |                         |              |                        |            |                         |             |               |            |                               |       |

# Historical One, Two and Three Month Trend Chart

Distribution Date: 11/
Determination Date: 11/

11/26/2007