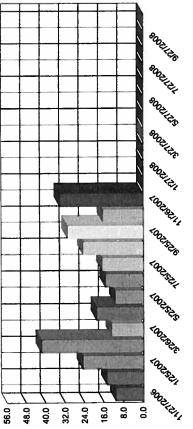

# Historical Delinquency Information

| TOP OF THE PROPERTY OF THE PRO |                         |             |                         |            |                         |              |                        |            |                         |             |               |            |                               |       |
|--------------------------------------------------------------------------------------------------------------------------------------------------------------------------------------------------------------------------------------------------------------------------------------------------------------------------------------------------------------------------------------------------------------------------------------------------------------------------------------------------------------------------------------------------------------------------------------------------------------------------------------------------------------------------------------------------------------------------------------------------------------------------------------------------------------------------------------------------------------------------------------------------------------------------------------------------------------------------------------------------------------------------------------------------------------------------------------------------------------------------------------------------------------------------------------------------------------------------------------------------------------------------------------------------------------------------------------------------------------------------------------------------------------------------------------------------------------------------------------------------------------------------------------------------------------------------------------------------------------------------------------------------------------------------------------------------------------------------------------------------------------------------------------------------------------------------------------------------------------------------------------------------------------------------------------------------------------------------------------------------------------------------------------------------------------------------------------------------------------------------------|-------------------------|-------------|-------------------------|------------|-------------------------|--------------|------------------------|------------|-------------------------|-------------|---------------|------------|-------------------------------|-------|
| Distribution                                                                                                                                                                                                                                                                                                                                                                                                                                                                                                                                                                                                                                                                                                                                                                                                                                                                                                                                                                                                                                                                                                                                                                                                                                                                                                                                                                                                                                                                                                                                                                                                                                                                                                                                                                                                                                                                                                                                                                                                                                                                                                                   | 1 Month                 |             | 2 Month                 |            | 3 + Month               |              | Bankruptcy             |            | Foreclosure             | 0           | REO           |            | Total                         |       |
|                                                                                                                                                                                                                                                                                                                                                                                                                                                                                                                                                                                                                                                                                                                                                                                                                                                                                                                                                                                                                                                                                                                                                                                                                                                                                                                                                                                                                                                                                                                                                                                                                                                                                                                                                                                                                                                                                                                                                                                                                                                                                                                                | Balance                 | Cut         | Balance                 | Cirt       | Balance                 | <del>ن</del> | Balance                | Cut        | Balance                 | Cut         | Balance       | Cut        | (2+, BK, FC & REO)<br>Balance | Ç     |
| 11/26/2007                                                                                                                                                                                                                                                                                                                                                                                                                                                                                                                                                                                                                                                                                                                                                                                                                                                                                                                                                                                                                                                                                                                                                                                                                                                                                                                                                                                                                                                                                                                                                                                                                                                                                                                                                                                                                                                                                                                                                                                                                                                                                                                     | 52,279,106.15<br>4.220% | 316         | 41,155,462.77           | 250        | 27,704,728.12<br>2.236% | 190          | 10,872,203.24          | 82<br>0.9% | 62,522,007.78<br>5.046% | 332<br>3.8% | 27,591,729.13 | 160        | 169,846,131.04 1              | 1,014 |
| 10/25/2007                                                                                                                                                                                                                                                                                                                                                                                                                                                                                                                                                                                                                                                                                                                                                                                                                                                                                                                                                                                                                                                                                                                                                                                                                                                                                                                                                                                                                                                                                                                                                                                                                                                                                                                                                                                                                                                                                                                                                                                                                                                                                                                     | 50,001,480.40<br>3.895% | 324         | 36,567,614.38<br>2.849% | 230        | 26,339,164.38<br>2.052% | 183          | 10,769,706.72          | 81<br>0.9% | 58,092,384.51<br>4.526% | 317         | 22,764,285.17 | 131        | 154,533,155.16                | 942   |
| 09/25/2007                                                                                                                                                                                                                                                                                                                                                                                                                                                                                                                                                                                                                                                                                                                                                                                                                                                                                                                                                                                                                                                                                                                                                                                                                                                                                                                                                                                                                                                                                                                                                                                                                                                                                                                                                                                                                                                                                                                                                                                                                                                                                                                     | 49,279,928.43<br>3.780% | 318<br>3.5% | 31,910,017.38<br>2.447% | 210        | 19,183,124.59<br>1.471% | 141          | 8,811,871.66           | 72 0.8%    | 50,422,550.57           | 264         | 18,767,644.66 | 108        | 129,095,208.86                | 795   |
| 08/27/2007                                                                                                                                                                                                                                                                                                                                                                                                                                                                                                                                                                                                                                                                                                                                                                                                                                                                                                                                                                                                                                                                                                                                                                                                                                                                                                                                                                                                                                                                                                                                                                                                                                                                                                                                                                                                                                                                                                                                                                                                                                                                                                                     | 45,087,578.32           | 301         | 27,014,457.69           | 178        | 18,018,995.11<br>1.339% | 124          | 7,462,422.56           | 60         | 42,885,630.63           | 234         | 14,151,385.15 | 88<br>%6:0 | 109,532,891.14<br>8.140%      | 684   |
| 07/25/2007                                                                                                                                                                                                                                                                                                                                                                                                                                                                                                                                                                                                                                                                                                                                                                                                                                                                                                                                                                                                                                                                                                                                                                                                                                                                                                                                                                                                                                                                                                                                                                                                                                                                                                                                                                                                                                                                                                                                                                                                                                                                                                                     | 43,551,991.22           | 277         | 23,570,540.09           | 168        | 11,583,517.80<br>0.840% | 88<br>%6:0   | 6,868,346.11           | 55         | 36,106,381.55<br>2.619% | 192         | 12,112,828.56 | 72 0.8%    | 90,241,614.11                 | 575   |
| 06/25/2007                                                                                                                                                                                                                                                                                                                                                                                                                                                                                                                                                                                                                                                                                                                                                                                                                                                                                                                                                                                                                                                                                                                                                                                                                                                                                                                                                                                                                                                                                                                                                                                                                                                                                                                                                                                                                                                                                                                                                                                                                                                                                                                     | 38,393,242.46<br>2.741% | 249         | 12,108,445.92<br>0.865% | 85<br>0.9% | 8,143,680.69            | 65<br>0.7%   | 5,891,391.81           | 49         | 37,639,300.55<br>2.687% | 202         | 8,620,852.13  | 54<br>0.6% | 72,403,671.10<br>5.169%       | 455   |
| 05/25/2007                                                                                                                                                                                                                                                                                                                                                                                                                                                                                                                                                                                                                                                                                                                                                                                                                                                                                                                                                                                                                                                                                                                                                                                                                                                                                                                                                                                                                                                                                                                                                                                                                                                                                                                                                                                                                                                                                                                                                                                                                                                                                                                     | 32,514,825.35           | 207         | 15,489,831.87           | 108        | 5,587,706.42            | 47           | 4,530,571.96           | 39         | 29,168,080.97<br>2.052% | 147         | 4,624,644.91  | 29         | 59,400,836.13                 | 370   |
| 04/25/2007                                                                                                                                                                                                                                                                                                                                                                                                                                                                                                                                                                                                                                                                                                                                                                                                                                                                                                                                                                                                                                                                                                                                                                                                                                                                                                                                                                                                                                                                                                                                                                                                                                                                                                                                                                                                                                                                                                                                                                                                                                                                                                                     | 29,567,615.28<br>2.058% | 200         | 17,595,995.74<br>1.225% | 98         | 2,247,351.86            | 23           | 4,078,765.75           | 32         | 21,812,652.75           | 117         | 2,446,436.96  | 16         | 48,181,203.06                 | 286   |
| 03/26/2007                                                                                                                                                                                                                                                                                                                                                                                                                                                                                                                                                                                                                                                                                                                                                                                                                                                                                                                                                                                                                                                                                                                                                                                                                                                                                                                                                                                                                                                                                                                                                                                                                                                                                                                                                                                                                                                                                                                                                                                                                                                                                                                     | 33,393,255.23<br>2.283% | 199<br>2.0% | 18,794,711.75<br>1.285% | 114        | 1,543,293.11<br>0.105%  | 13           | 3,229,228.78           | 30         | 11,388,898.10           | 65          | 164,016.72    | 2 0.0%     | 35,120,148.46<br>2.401%       | 224   |
| 02/26/2007                                                                                                                                                                                                                                                                                                                                                                                                                                                                                                                                                                                                                                                                                                                                                                                                                                                                                                                                                                                                                                                                                                                                                                                                                                                                                                                                                                                                                                                                                                                                                                                                                                                                                                                                                                                                                                                                                                                                                                                                                                                                                                                     | 36,981,443.42<br>2.497% | 250         | 2,521,612.38            | 23         | 69,075.30               | 1 0.0%       | 2,223,028.50           | 19         | 12,719,401.62           | 75          | 0.00          | 0.0%       | 17,533,117.80                 | 118   |
| 01/25/2007                                                                                                                                                                                                                                                                                                                                                                                                                                                                                                                                                                                                                                                                                                                                                                                                                                                                                                                                                                                                                                                                                                                                                                                                                                                                                                                                                                                                                                                                                                                                                                                                                                                                                                                                                                                                                                                                                                                                                                                                                                                                                                                     | 25,764,054.08<br>1.662% | 162<br>1.5% | 5,091,102.06            | 0.4%       | 1,509,813.77            | 16<br>0.2%   | 2,550,514.63<br>0.165% | 22 0.2%    | 27,458,060.06<br>1.772% | 157         | 39,926.58     | 0.0%       | 36,649,417.10<br>2.365%       | 236   |
| 12/26/2006                                                                                                                                                                                                                                                                                                                                                                                                                                                                                                                                                                                                                                                                                                                                                                                                                                                                                                                                                                                                                                                                                                                                                                                                                                                                                                                                                                                                                                                                                                                                                                                                                                                                                                                                                                                                                                                                                                                                                                                                                                                                                                                     | 29,962,691.87<br>1.887% | 191         | 2,528,427.59            | 25         | 0.00                    | 0.0%         | 1,725,765.25<br>0.109% | 16<br>0.1% | 12,918,754.72<br>0.814% | 77<br>0.7%  | 0.00          | 0.0%       | 17,172,947.56<br>1.081%       | 118   |
|                                                                                                                                                                                                                                                                                                                                                                                                                                                                                                                                                                                                                                                                                                                                                                                                                                                                                                                                                                                                                                                                                                                                                                                                                                                                                                                                                                                                                                                                                                                                                                                                                                                                                                                                                                                                                                                                                                                                                                                                                                                                                                                                |                         |             |                         |            |                         |              |                        |            |                         |             |               |            |                               |       |