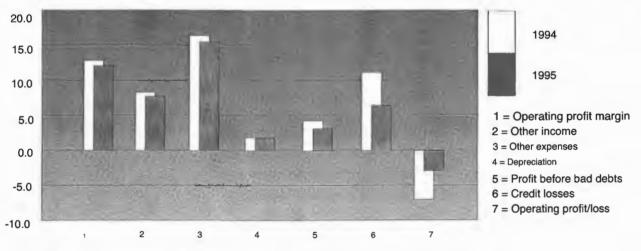

The operational loss of the entire banking sector also decreased in 1995.

The financial margin decreased by FIM 1,300 million to FIM 12.4 billion compared to 1994.

This was the result of a weak credit from demand-induced credit

nan's bill. Banks have had to invest their increased mark deposits in the growing extent to other instruments than a traditional loan.

Other income decreased by FIM 400 million to FIM 8.2 billion.

Other expenses fell by FIM 900 million to FIM 15.5 billion.

Credit and guarantee losses decreased even more. 6.2 billion marks were created, which is a drop of 44 % from the previous year.

The banks' operating loss was FIM 2.8 billion, which is 5.9 % less than last year

### The banks' results in 1994 and 1995, billion FIM

Includes domestic deposit banks, eg Siltapankki and SSP.