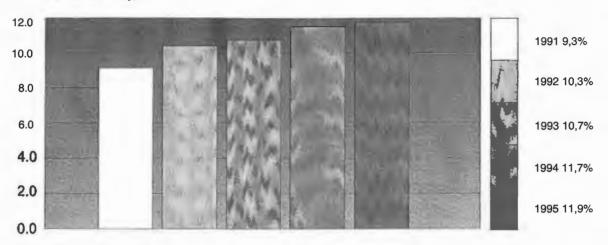

The banks' solvency was 11.9 %. The decrease in the liability base improved the banks' solvency more as the unprofitability of the business made it worse. In 1994, stable the asset was 11.7%.

### Banks' solvency,%