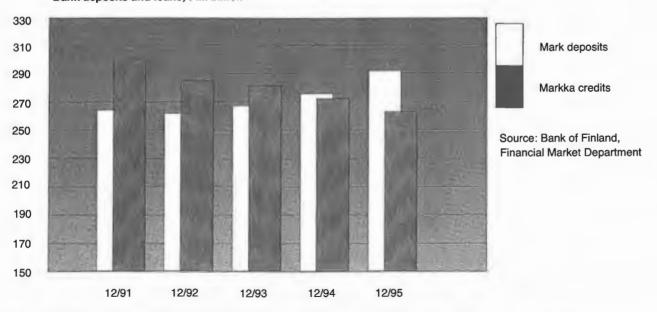

The number of deposits, especially checking and current accounts, continued to grow. Deposits totaled FIM 306 billion, which is FIM 17 billion more than at the turn of the previous year. To Markkata growth in relation to markkaluots it continued. Mark deposits were FIM 291 billion, which is FIM 28 billion more than FIM loans.

### Bank deposits and loans, FIM billion