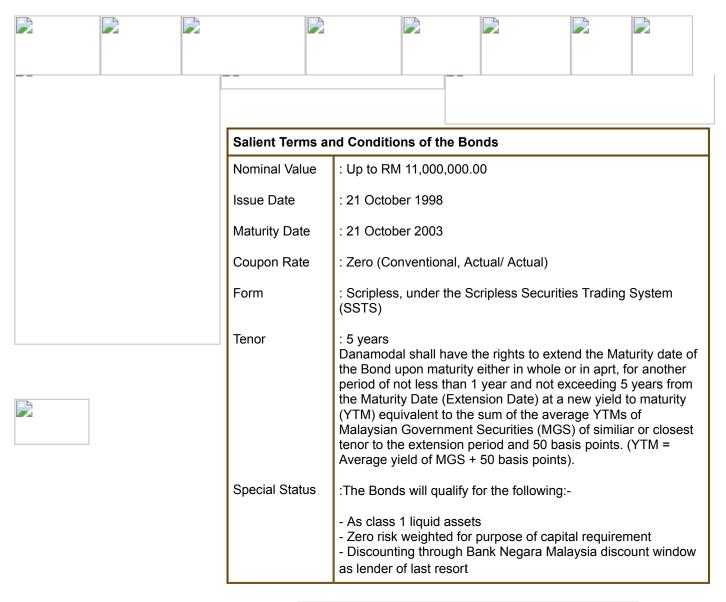

## Salient Terms and Conditions of the Bonds

Danamodal Nasional Berhad

Follow this and additional works at: https://elischolar.library.yale.edu/ypfs-documents