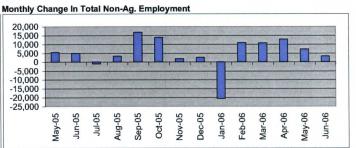

#### Monthly Change In Total Non-Ag. Employment 15,000 10,000 5 000 0 -5,000 -10,000 -15,000 May-05 Jul-05 Oct-05 Feb-06 90-unf Nov-05 Jun-05 Aug-05 Mar-06