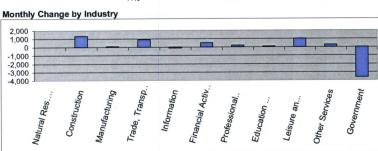

#### Monthly Change In Total Non-Ag. Employment 15,000 10,000 5 000 0 -5,000 -10,000 -15,000 May-05 Jul-05 Oct-05 Feb-06 90-unf Nov-05 Jun-05 Aug-05 Mar-06