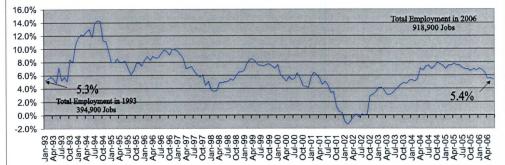

Employment data for current month is preliminary and previous month has been revised. All data subject to annual benchmark revisions.

Nevada Monthly Unemployment Rates (Seasonally Adjusted) 1993 to Current

Note: The statewide unemployment rate is seasonally adjusted