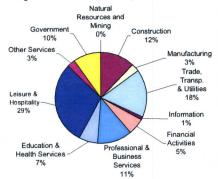

Utilities | \$15.74          |
| Information                       | \$22.57          |
| Financial Activities              | \$19.72          |
| Professional & Business Services  | \$19.22          |
| Education & Health Services       | \$20.34          |
| Leisure & Hospitality             | \$11.77          |
| Other Services                    | \$15.04          |
| Government                        | \$23.83          |

Employment data for current month is preliminary and previous month has been revised. All data subject to annual benchmark revisions.

Nevada Monthly Unemployment Rates (Seasonally Adjusted) 1993 to Current

Note: The statewide unemployment rate is seasonally adjusted

### Las Vegas-Paradise MSA\* Employment Summary

#### Las Vegas-Paradise MSA Industry Composition



#### Annual Job Growth Rate for Total NonAgricultural Employment





#### Monthly Change In Total Non-Ag. Employment 15,000 10,000 5 000 0 -5,000 -10,000 -15,000 May-05 Jul-05 Oct-05 Feb-06 90-unf Nov-05 Jun-05 Aug-05 Mar-06

#### Las Vegas-Paradise MSA Employment By Industry **Monthly Change Annual Change** JUN 2006 MAY 2006 JUN 2005 Total Total 47,300 5.4% 871,600 700 0.1% 918.900 918,200 **Total All Industries Natural Resources and Mining** 400 400 400 0 0.0% 0 0.0% 111,500 110,200 100,600 1,300 1.2% 10,900 10.8% Construction 26,200 26,300 24,900 100 0.4% 1,400 5.6% Manufacturing 7,800 Trade, Transportation & Utilities 154,900 154,000 147,100 900 0.6% 5.3% 100 0.4% 1,400 6.3% 23,500 23,400 22,100 Wholesale 700 0.7% 4.500 4.9% 97,200 96.500 92,700 Retail 1,900 Trans, Warehousing and U