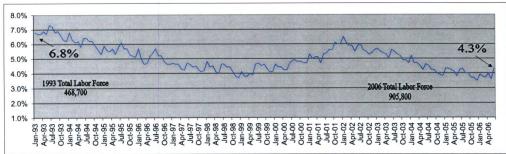

| Las Vegas-Paradise MSA Monthly | Unemployment Rates 1993 to Current |
|--------------------------------|------------------------------------|
|--------------------------------|------------------------------------|