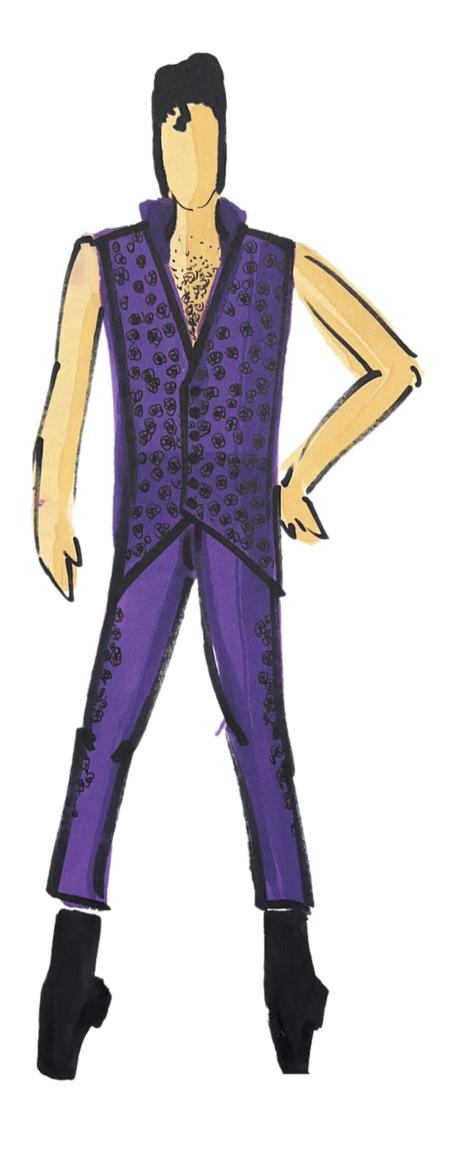

# THE KING'S FASHION REIMAGINED

A COLLECTION DESIGNED FOR THE KING OF ROCK AND ROLL, ELVIS PRESELEY, COMBINING HIS ICONIC STAGE WEAR OF THE 70S WITH UPPERCLASS ISTH CENTURY STYLES.