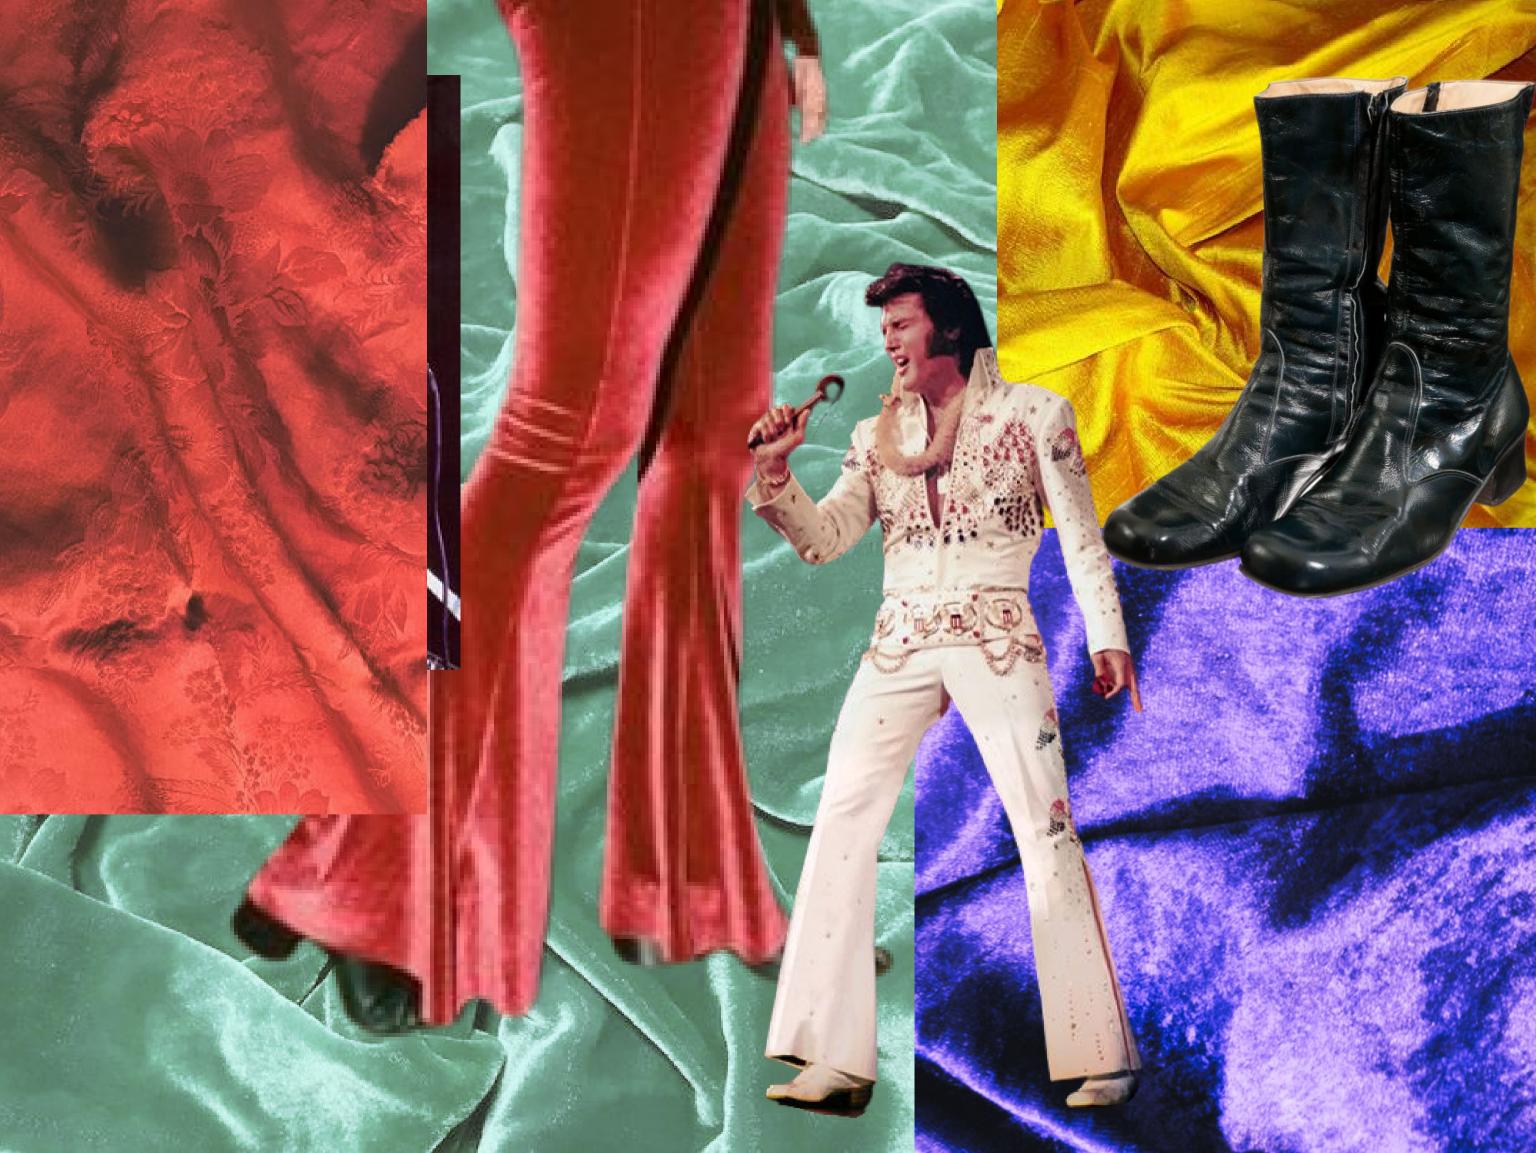

# THE KING'S FASHION REIMAGINED

A COLLECTION DESIGNED FOR THE KING OF ROCK AND ROLL, ELVIS PRESELEY, COMBINING HIS ICONIC STAGE WEAR OF THE 70S WITH UPPERCLASS ISTH CENTURY STYLES.