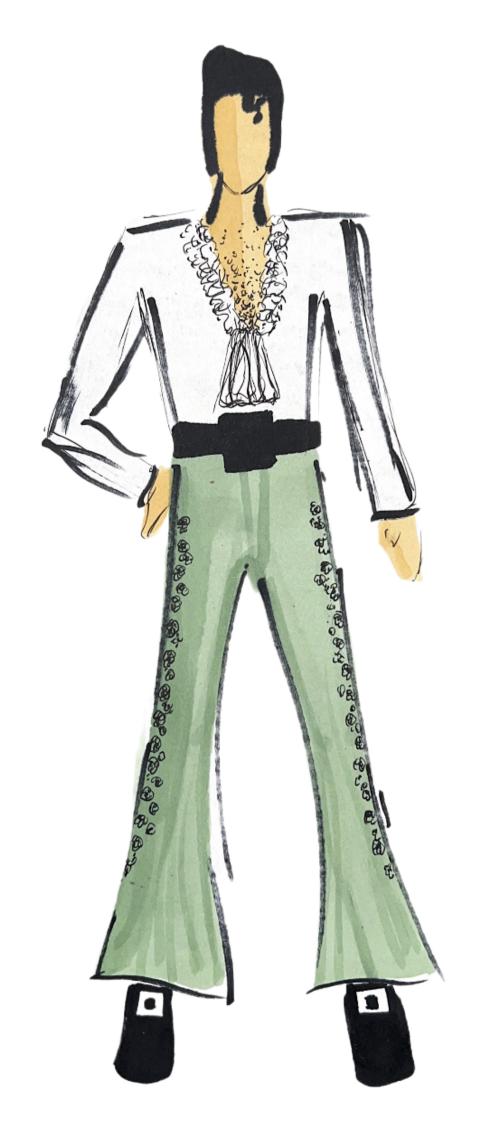

# THE KING'S FASHION REIMAGINED

A COLLECTION DESIGNED FOR THE KING OF ROCK AND ROLL, ELVIS PRESELEY, COMBINING HIS ICONIC STAGE WEAR OF THE 70S WITH UPPERCLASS ISTH CENTURY STYLES.