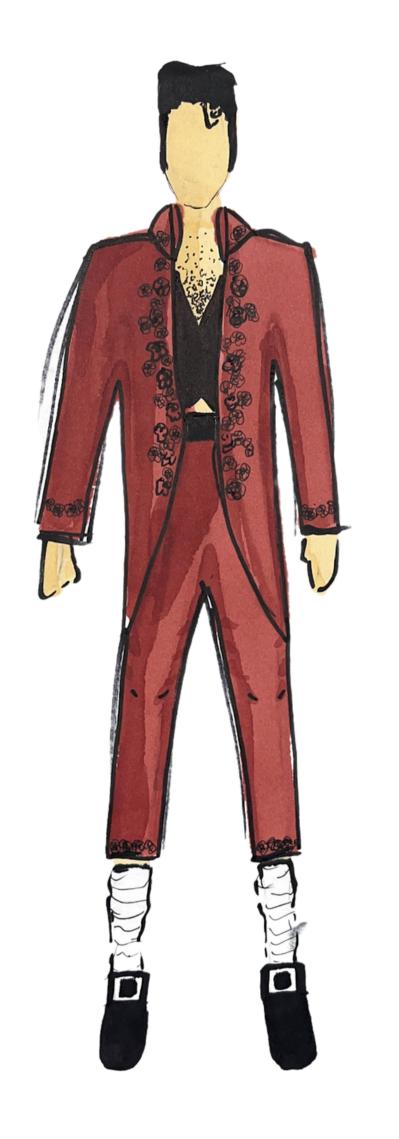

# THE KING'S FASHION REIMAGINED

A COLLECTION DESIGNED FOR THE KING OF ROCK AND ROLL, ELVIS PRESELEY, COMBINING HIS ICONIC STAGE WEAR OF THE 70S WITH UPPERCLASS ISTH CENTURY STYLES.