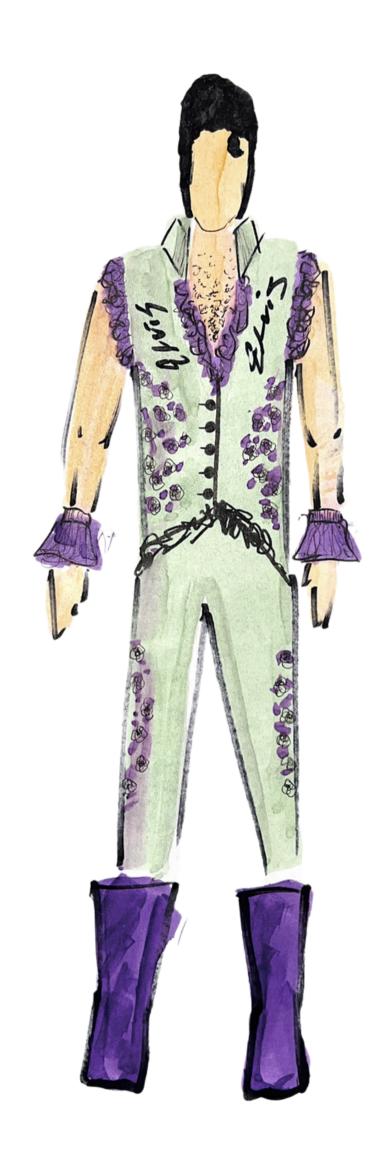

# THE KING'S FASHION REIMAGINED

A COLLECTION DESIGNED FOR THE KING OF ROCK AND ROLL, ELVIS PRESELEY, COMBINING HIS ICONIC STAGE WEAR OF THE 70S WITH UPPERCLASS ISTH CENTURY STYLES.