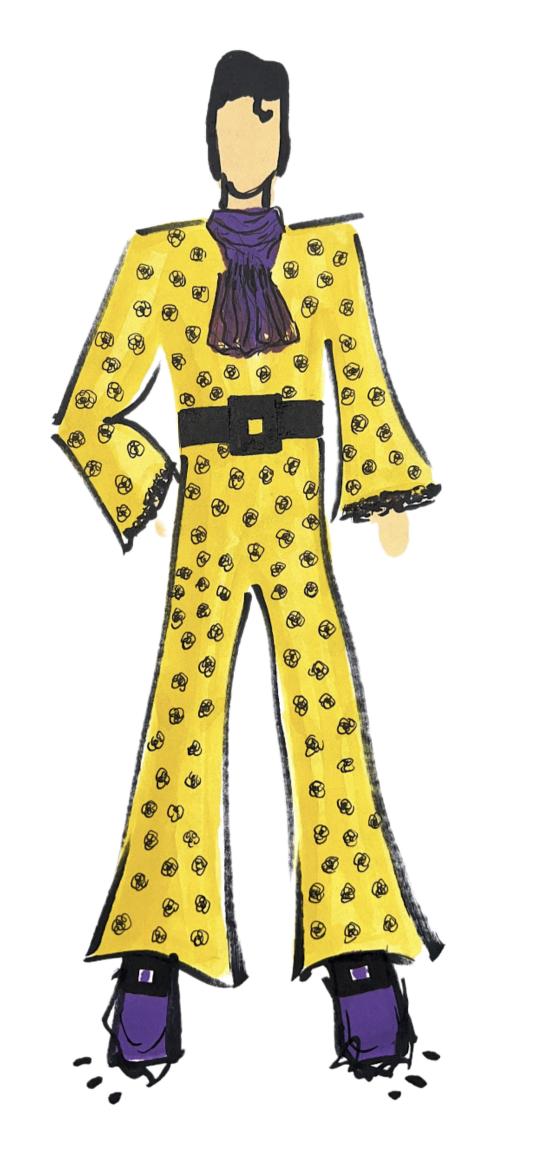

# THE KING'S FASHION REIMAGINED

A COLLECTION DESIGNED FOR THE KING OF ROCK AND ROLL, ELVIS PRESELEY, COMBINING HIS ICONIC STAGE WEAR OF THE 70S WITH UPPERCLASS ISTH CENTURY STYLES.