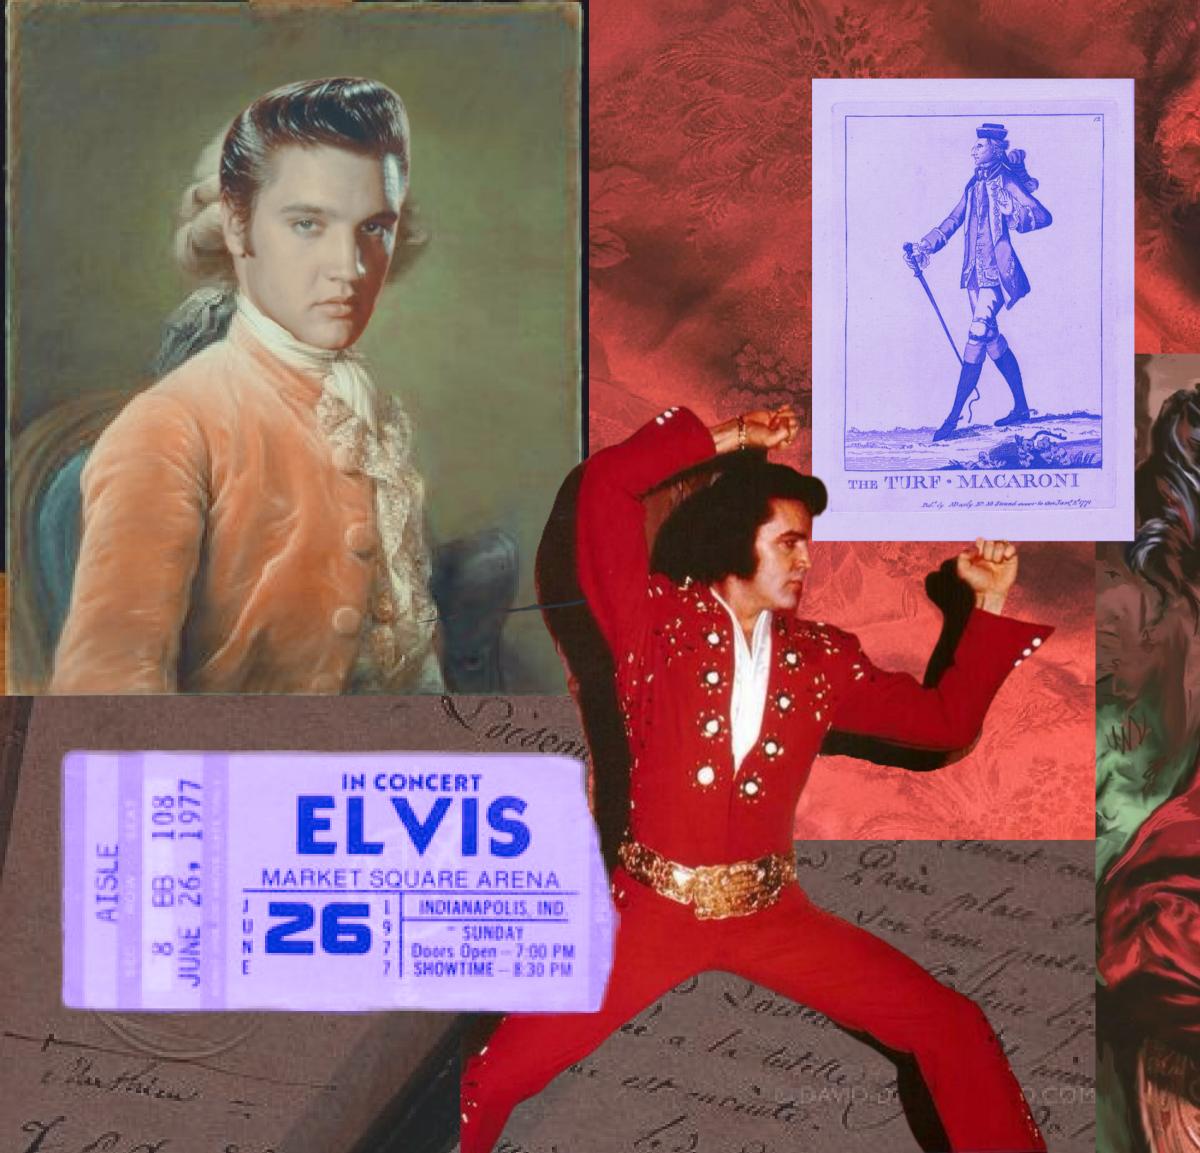

# THE KING'S FASHION REIMAGINED

A COLLECTION DESIGNED FOR THE KING OF ROCK AND ROLL, ELVIS PRESELEY, COMBINING HIS ICONIC STAGE WEAR OF THE 70S WITH UPPERCLASS ISTH CENTURY STYLES.