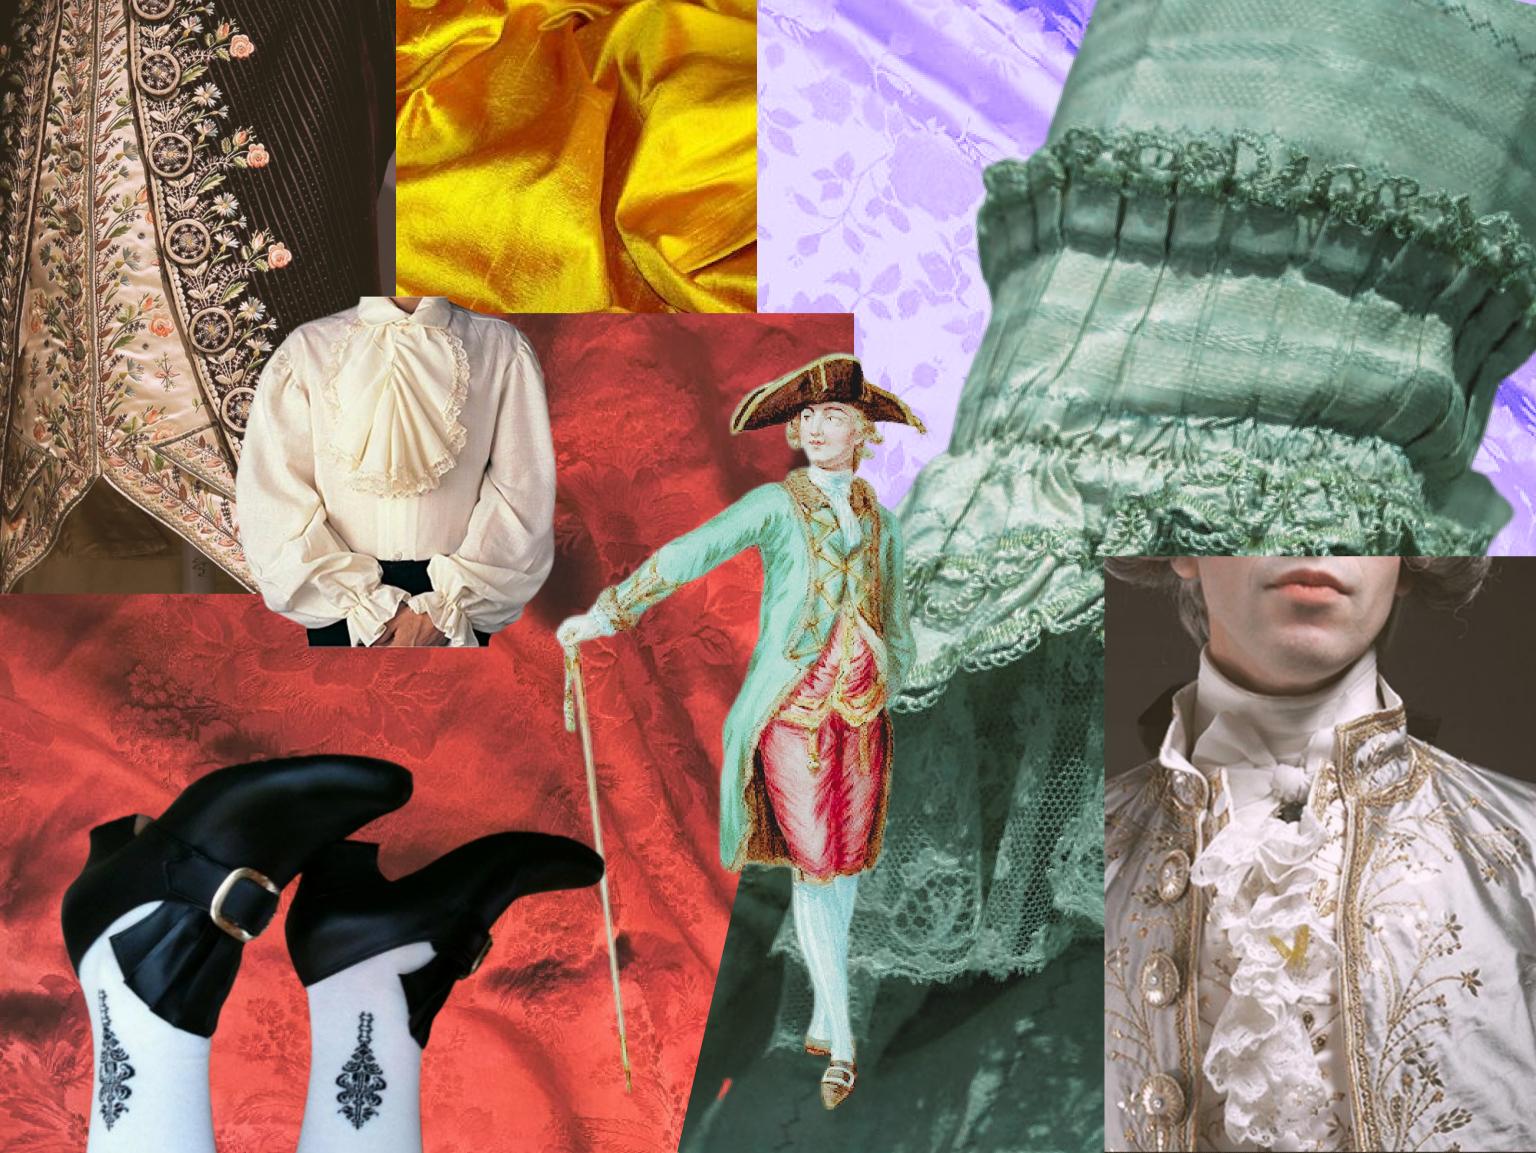

# THE KING'S FASHION REIMAGINED

A COLLECTION DESIGNED FOR THE KING OF ROCK AND ROLL, ELVIS PRESELEY, COMBINING HIS ICONIC STAGE WEAR OF THE 70S WITH UPPERCLASS ISTH CENTURY STYLES.