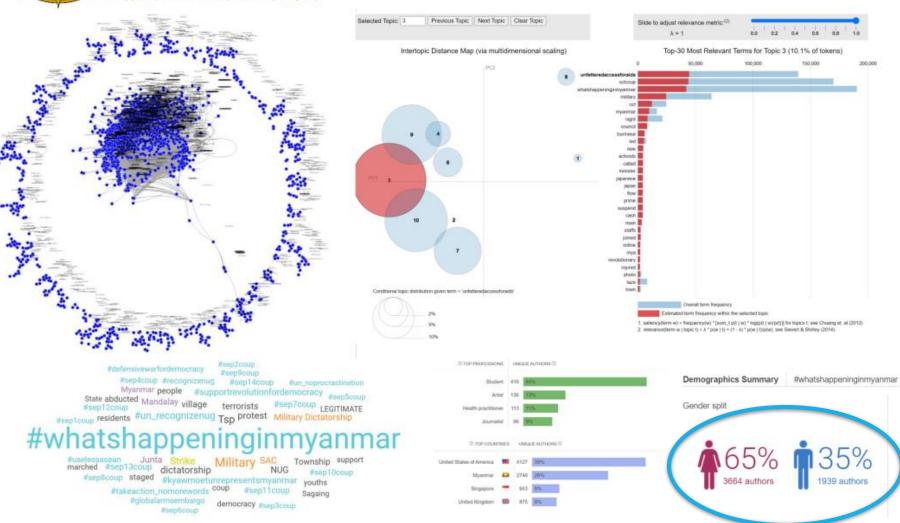

## #WhatsHappeningInMyanmar

UNCLASSIFIED

# On-line efforts to counter the military junta

## Section 3: Pro-Democracy Influencers

Role of Women

**ENSURING A FREE AND OPEN INDO-PACIFIC** 

- · Key female influencers to watch:
- Ei Pencilo exiled after being targeted by Tatmadaw currently in U.S. most social media pages deactivated – previously 1.6m followers on facebook; currently 89.5k followers on <u>Twitter</u>
- Hazel Sang Pan ("Mommy Pan") living in Korea mommy blogger/influencer highly engaged with NST/NUG support from abroad – 413,832 followers
- CDM PDFs People's Embrace/People's Soldiers actively engage with women activists, acknowledging the impact they can bring to the table