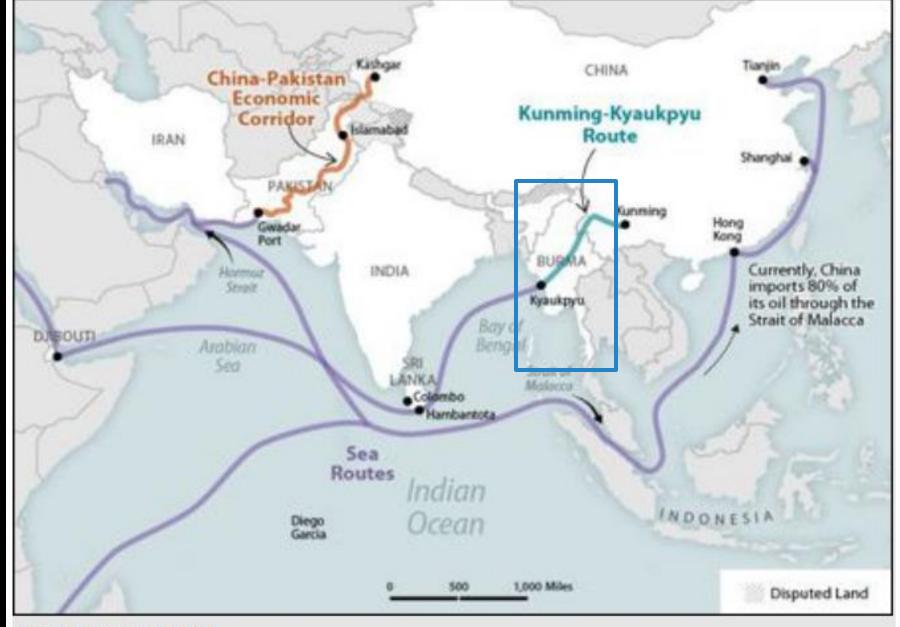

## STRATEGIC LOCATION OF MYANMAR

- Only mainland Southeast Asian Country that has a direct border with China on the West side of Malacca Strait
- Myanmar has over 2000km of coastline along the Bay of Bengal with direct access "landbridge"\* to the Indian Ocean

[Map courtesy: CRS]