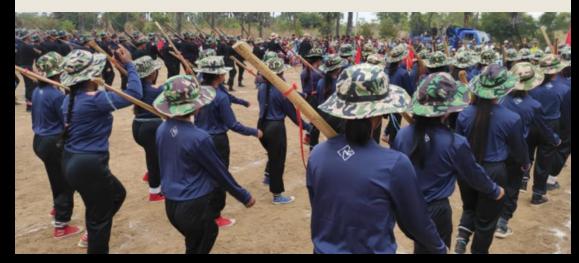

### Women Commando of People Defense Force

Myaung Women Warriors (M2W), famous for its landmine attacks against junta troops in Sagaing Region,

**KNDF Battalion** 

https://www.irrawaddy.com/news/war-against-thejunta/myanmars-women-warriors-fight-fordemocracy.html