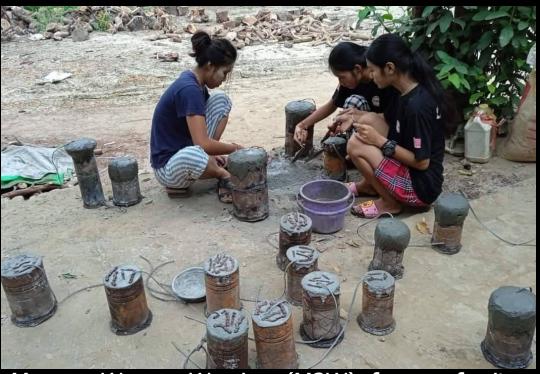

### Women Commando of People Defense Force

Myaung Women Warriors (M2W), famous for its landmine attacks against junta troops in Sagaing Region,

**KNDF Battalion** 

https://www.irrawaddy.com/news/war-against-thejunta/myanmars-women-warriors-fight-fordemocracy.html