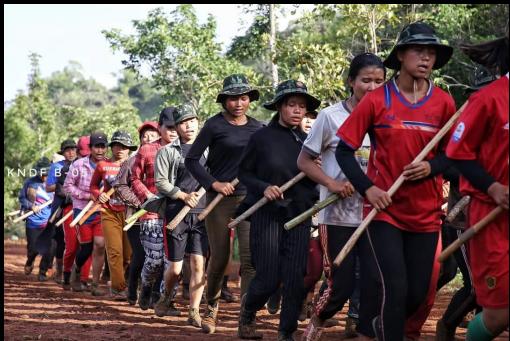

### Women Commando of People Defense Force

Myaung Women Warriors (M2W), famous for its landmine attacks against junta troops in Sagaing Region,

**KNDF Battalion** 

https://www.irrawaddy.com/news/war-against-thejunta/myanmars-women-warriors-fight-fordemocracy.html