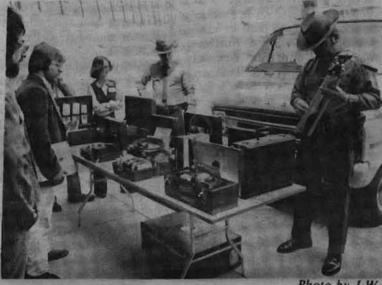

Directed by Edward Aptt, Associate Professor of Legal Studies, the Law Day seminar boasted eleven display booths by

organizations such as the Drug Enforcement Administration, Division of Probation, Court Administration, United States Customs, and many local representatives. The Connecticut State Police Arson Squad exhibited an innovative Mobile

Arson Investigation Van. The van is said to be the only one of its kind in the country. The program not only included exhibits but a panel discussion involving public and private security and its controversial aspects.' Judge Albert De-Robbio District Court Judge of Rhode Island and many other dignitaries graced the discussion

Photo by J.W.

tee.

Association are to be commended for their efforts in providing the College community with an educationally unique opportunity. The Law Day Program not only reflects favorably on the Law Enforcement major program of the College but the reputation of Bryant College itself.