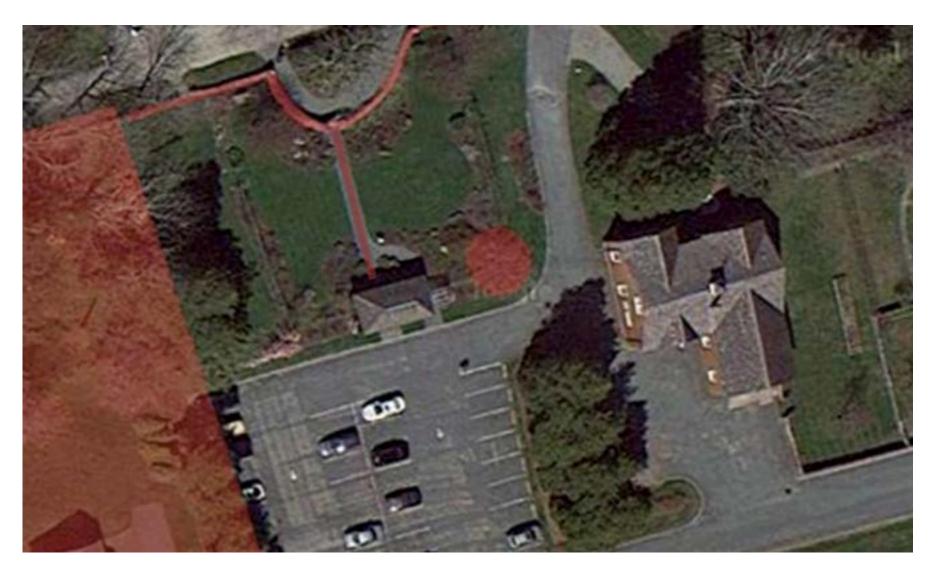

## Site Analysis

**Boundaries to respect** (shaded in red) include the moongate, the path to the moongate, the historic rose bush and the property line.

**The Visitor Center** is already in a prime location for optimal sun exposure. The new design should maintain this orientation.