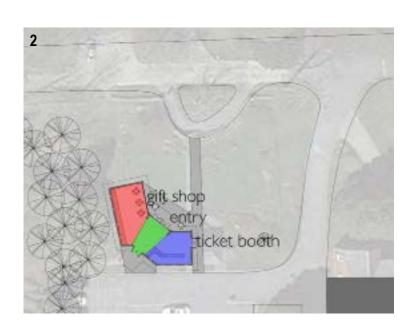

The Visitor Center is one of the most important programmatic elements of the estate. The building tends to get overlooked due to its small size and unclear signage. It currently houses a ticket booth, an information center and a gift shop, but there isn't much space leftover for employees, guests or expansion.

The Blithewold Mansion, Gardens & Arboretum Visitor Center is in need of reconsideration in order to ensure that the visitors' experience complements the historic site. It is our goal to preserve the fine garden estate while enhancing the entry procession with a new approach.