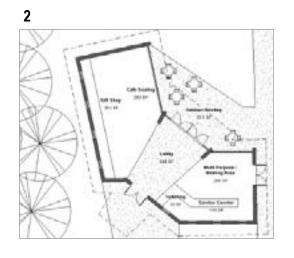

## Site Analysis

**Boundaries to respect** (shaded in red) include the moongate, the path to the moongate, the historic rose bush and the property line.

**The Visitor Center** is already in a prime location for optimal sun exposure. The new design should maintain this orientation.

Orange - vehicular circulation Blue - pedestrian circulation

How can these paths become more userfriendly?