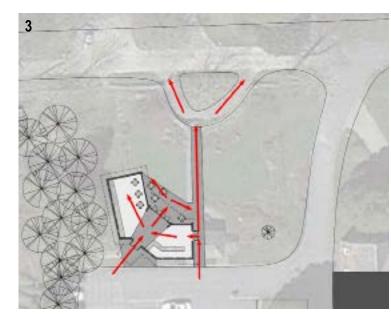

Orange - vehicular circulation Blue - pedestrian circulation

How can these paths become more userfriendly?