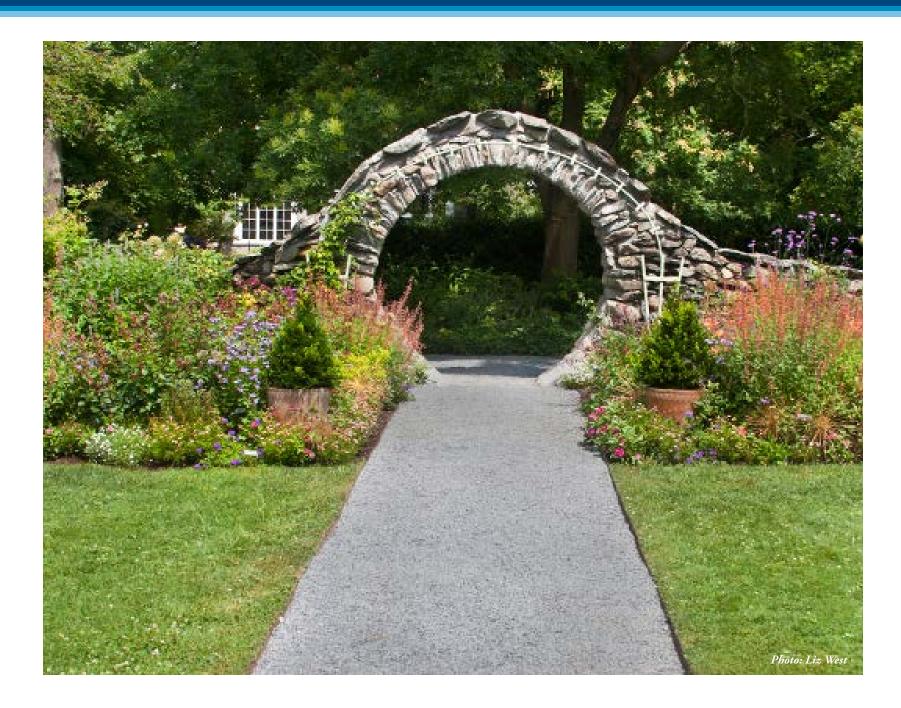

- 1. Bamboo grove in the **Enclosed Gardens.**
- 2. Current Visitor Center viewed through the moongate.
- 3. The Display Garden at Blithewold.

## Site Analysis

**Boundaries to respect** (shaded in red) include the moongate, the path to the moongate, the historic rose bush and the property line.

**The Visitor Center** is already in a prime location for optimal sun exposure. The new design should maintain this orientation.