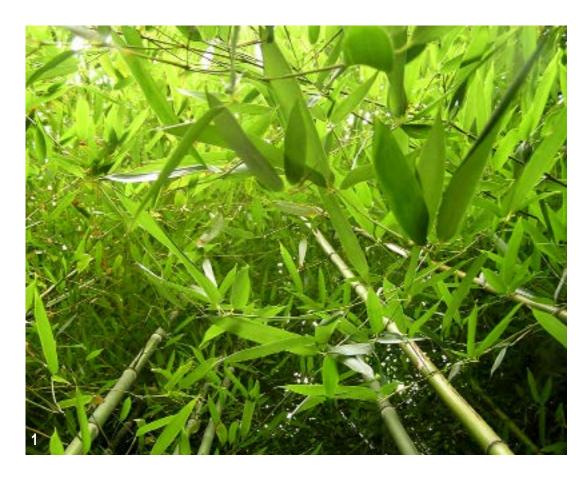

- 1. Bamboo grove in the **Enclosed Gardens.**
- 2. Current Visitor Center viewed through the moongate.
- 3. The Display Garden at Blithewold.