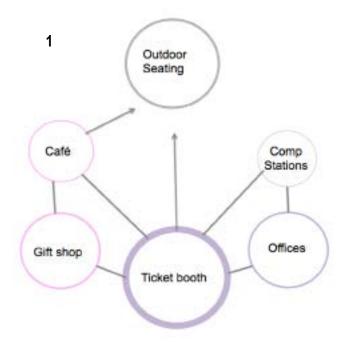

The Visitor Center is one of the most important programmatic elements of the estate. The building tends to get overlooked due to its small size and unclear signage. It currently houses a ticket booth, an information center and a gift shop, but there isn't much space leftover for employees, guests or expansion.

### **Mission Statement**

It is our mission to accommodate the function and form as well as the physical and economic attributes of Blithewold Mansion, Gardens & Arboretum visitors and staff by expanding the Visitor Center without drastically altering the existing conditions or gardens.

- 1. Function: Create a more welcoming entrance and redefine the circulation paths to create easier access.
- 2. Form: Maintain some existing features, respect the land and adjacent rose garden.
- 3. Physical: Enlarge the footprint to allow a larger program.
- 4. *Economy:* Stay within a reasonable budget.