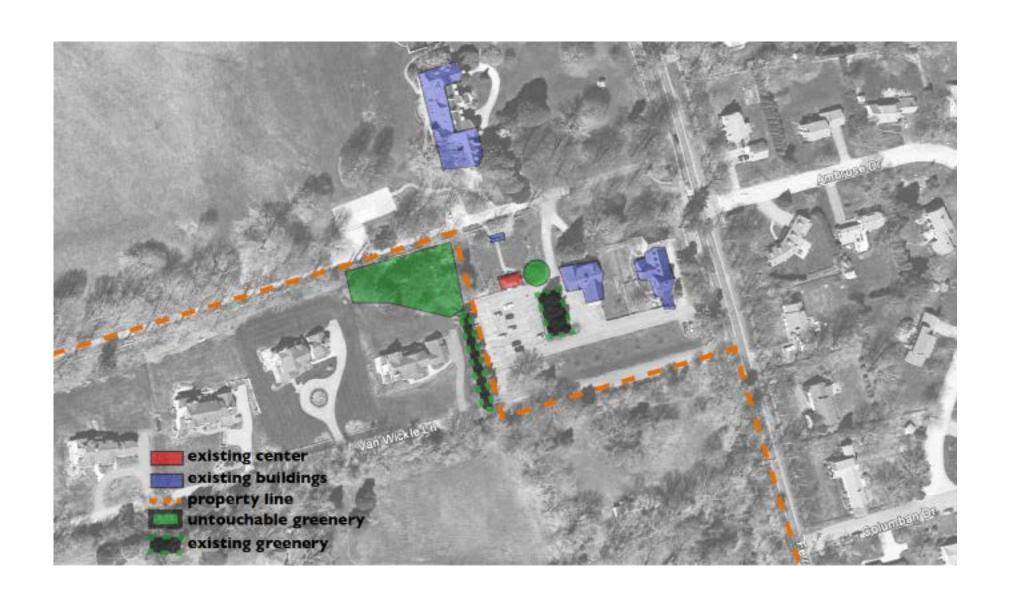

## Site Analysis

**Boundaries to respect** (shaded in red) include the moongate, the path to the moongate, the historic rose bush and the property line.

**The Visitor Center** is already in a prime location for optimal sun exposure. The new design should maintain this orientation.

Orange - vehicular circulation Blue - pedestrian circulation

How can these paths become more userfriendly?