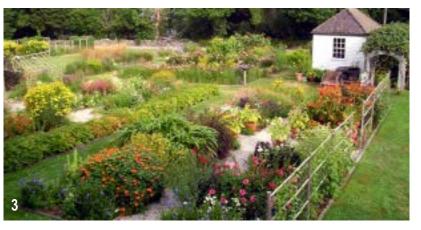

- 1. Bamboo grove in the **Enclosed Gardens.**
- 2. Current Visitor Center viewed through the moongate.
- 3. The Display Garden at Blithewold.