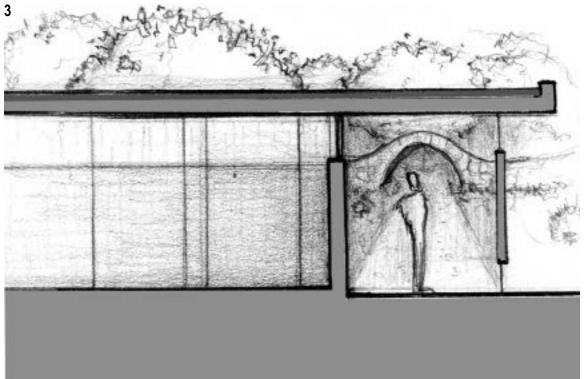

The Visitor Center is one of the most important programmatic elements of the estate. The building tends to get overlooked due to its small size and unclear signage. It currently houses a ticket booth, an information center and a gift shop, but there isn't much space leftover for employees, guests or expansion.

The Blithewold Mansion, Gardens & Arboretum Visitor Center is in need of reconsideration in order to ensure that the visitors' experience complements the historic site. It is our goal to preserve the fine garden estate while enhancing the entry procession with a new approach.