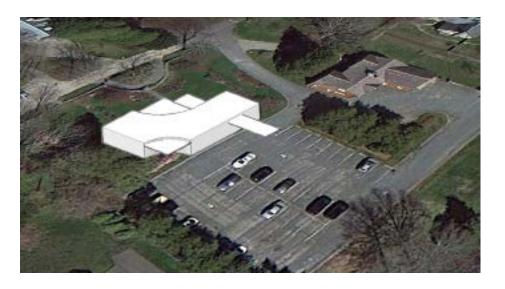

## **Existing Conditions**

2. Parking lot

3. Carriage house

4. Rose garden

- 1. Road entry
- 2. Side entrance to mansion
- 3. Path intersection
- 4. Blithewold Mansion

## Site Analysis

**Boundaries to respect** (shaded in red) include the moongate, the path to the moongate, the historic rose bush and the property line.

**The Visitor Center** is already in a prime location for optimal sun exposure. The new design should maintain this orientation.

Orange - vehicular circulation Blue - pedestrian circulation

How can these paths become more userfriendly?