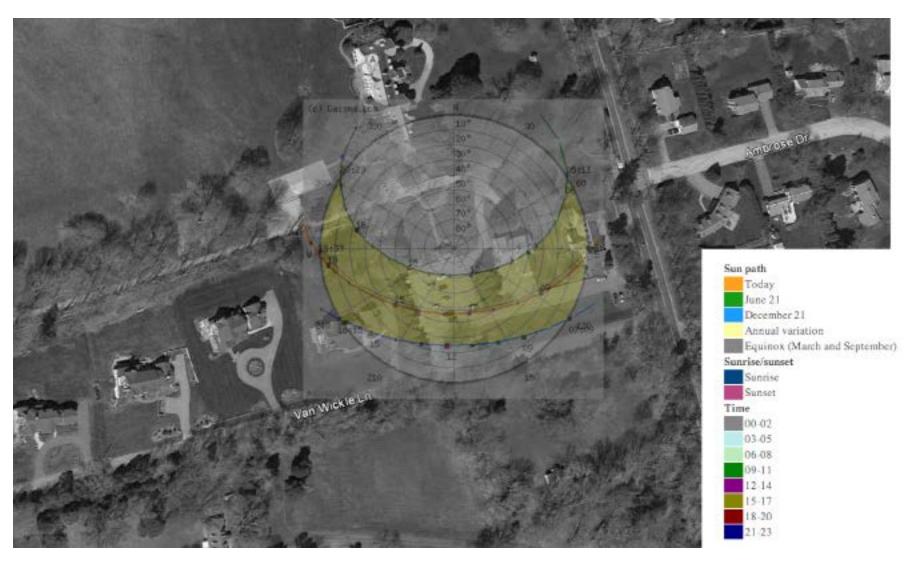

## Site Analysis

**Boundaries to respect** (shaded in red) include the moongate, the path to the moongate, the historic rose bush and the property line.

**The Visitor Center** is already in a prime location for optimal sun exposure. The new design should maintain this orientation.