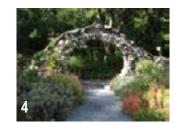

- 1. Bamboo grove in the **Enclosed Gardens.**
- 2. Current Visitor Center viewed through the moongate.
- 3. The Display Garden at Blithewold.