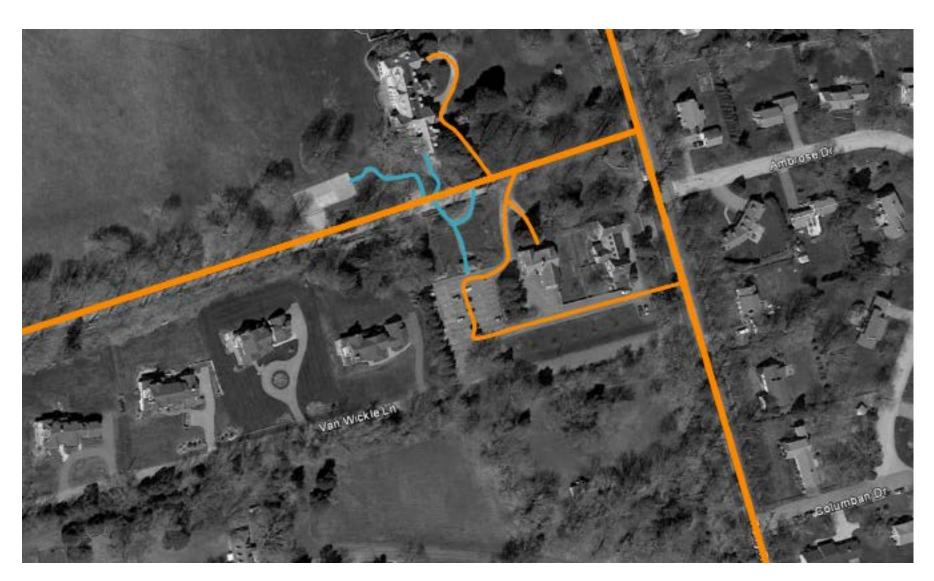

Orange - vehicular circulation Blue - pedestrian circulation

How can these paths become more userfriendly?