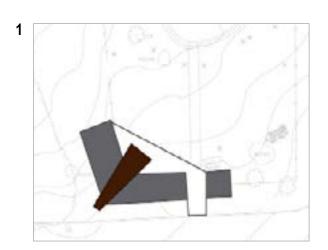

## Site Analysis

**Boundaries to respect** (shaded in red) include the moongate, the path to the moongate, the historic rose bush and the property line.

**The Visitor Center** is already in a prime location for optimal sun exposure. The new design should maintain this orientation.

Orange - vehicular circulation Blue - pedestrian circulation

How can these paths become more userfriendly?