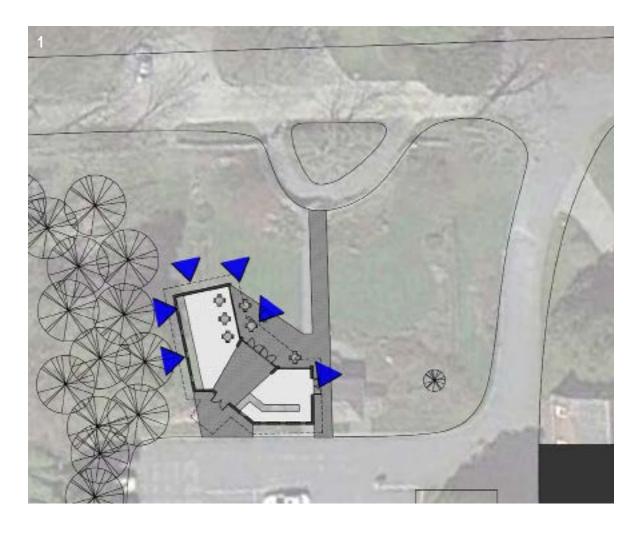

The Visitor Center is one of the most important programmatic elements of the estate. The building tends to get overlooked due to its small size and unclear signage. It currently houses a ticket booth, an information center and a gift shop, but there isn't much space leftover for employees, guests or expansion.

The Blithewold Mansion, Gardens & Arboretum Visitor Center is in need of reconsideration in order to ensure that the visitors' experience complements the historic site. It is our goal to preserve the fine garden estate while enhancing the entry procession with a new approach.