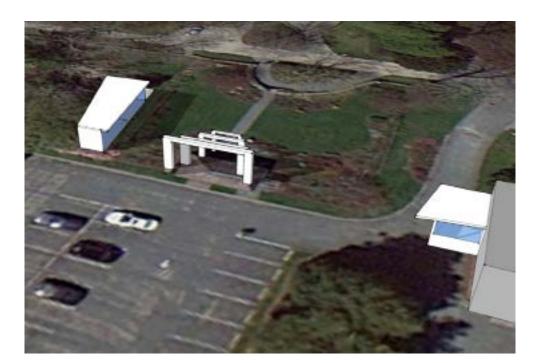

## **Existing Conditions**

2. Parking lot

3. Carriage house

4. Rose garden

- 1. Road entry
- 2. Side entrance to mansion
- 3. Path intersection
- 4. Blithewold Mansion

## Site Analysis

**Boundaries to respect** (shaded in red) include the moongate, the path to the moongate, the historic rose bush and the property line.

**The Visitor Center** is already in a prime location for optimal sun exposure. The new design should maintain this orientation.