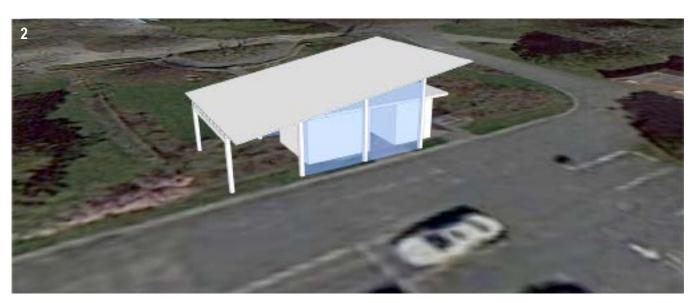

The Visitor Center is one of the most important programmatic elements of the estate. The building tends to get overlooked due to its small size and unclear signage. It currently houses a ticket booth, an information center and a gift shop, but there isn't much space leftover for employees, guests or expansion.

The Blithewold Mansion, Gardens & Arboretum Visitor Center is in need of reconsideration in order to ensure that the visitors' experience complements the historic site. It is our goal to preserve the fine garden estate while enhancing the entry procession with a new approach.

## Site Analysis

**Boundaries to respect** (shaded in red) include the moongate, the path to the moongate, the historic rose bush and the property line.

**The Visitor Center** is already in a prime location for optimal sun exposure. The new design should maintain this orientation.