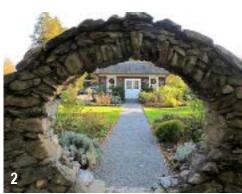

- 1. Bamboo grove in the **Enclosed Gardens.**
- 2. Current Visitor Center viewed through the moongate.
- 3. The Display Garden at Blithewold.