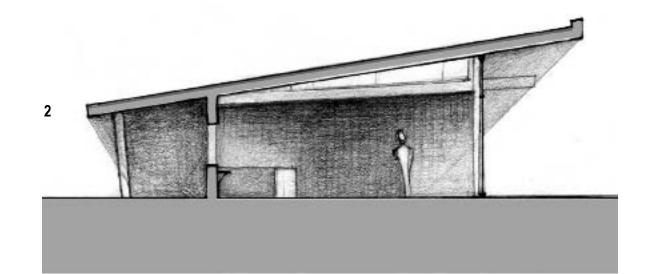

The Visitor Center is one of the most important programmatic elements of the estate. The building tends to get overlooked due to its small size and unclear signage. It currently houses a ticket booth, an information center and a gift shop, but there isn't much space leftover for employees, guests or expansion.

The Blithewold Mansion, Gardens & Arboretum Visitor Center is in need of reconsideration in order to ensure that the visitors' experience complements the historic site. It is our goal to preserve the fine garden estate while enhancing the entry procession with a new approach.

## Site Analysis

**Boundaries to respect** (shaded in red) include the moongate, the path to the moongate, the historic rose bush and the property line.

**The Visitor Center** is already in a prime location for optimal sun exposure. The new design should maintain this orientation.