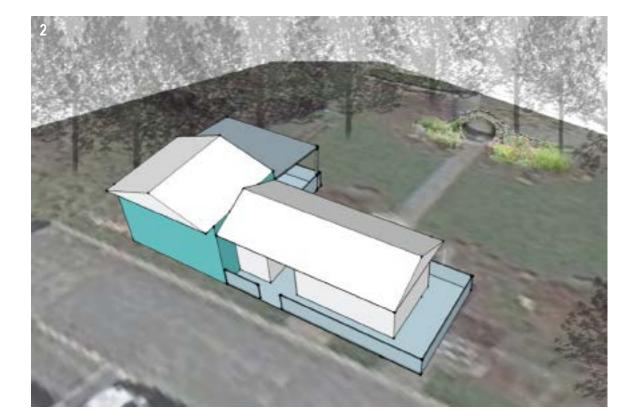

The Blithewold Mansion, Gardens & Arboretum Visitor Center is in need of reconsideration in order to ensure that the visitors' experience complements the historic site. It is our goal to preserve the fine garden estate while enhancing the entry procession with a new approach.

## Site Analysis

**Boundaries to respect** (shaded in red) include the moongate, the path to the moongate, the historic rose bush and the property line.

**The Visitor Center** is already in a prime location for optimal sun exposure. The new design should maintain this orientation.