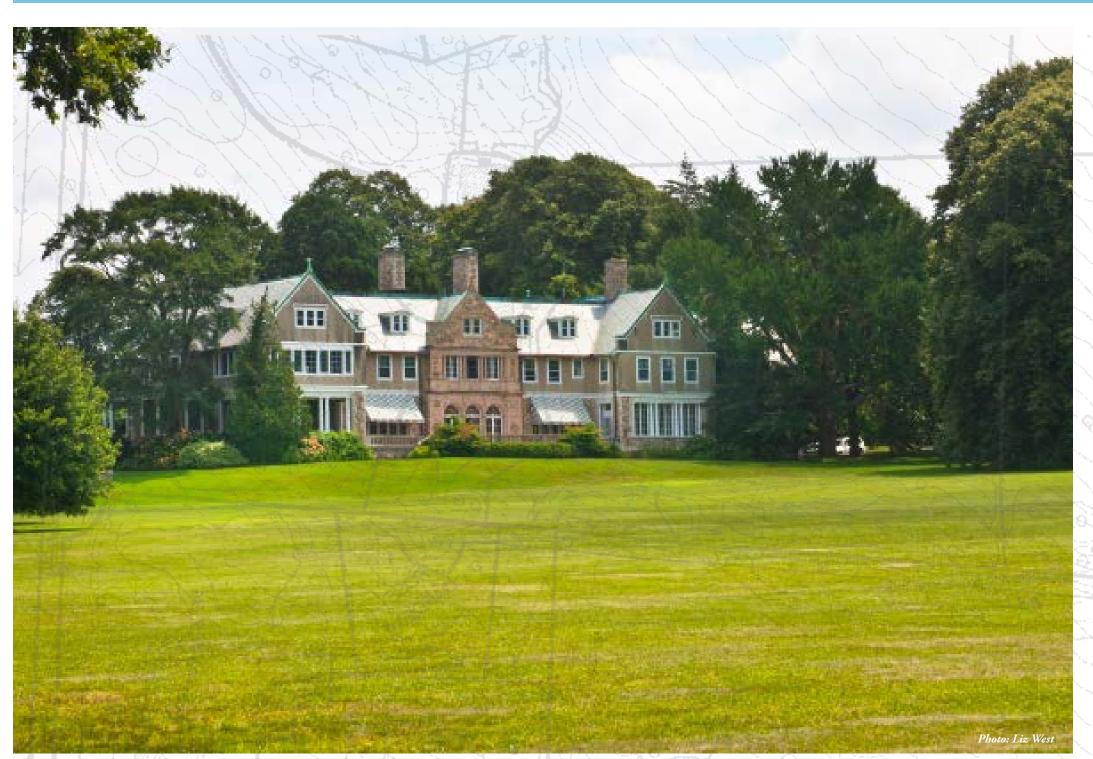

### **Project Narrative**

Blithewold Mansion, Gardens & Arboretum, a 33-acre summer estate, is nationally significant in American history as one of the most fully developed and authentic examples of the Country Place Era.

The Visitor Center is one of the most important programmatic elements of the estate. The building tends to get overlooked due to its small size and unclear signage. It currently houses a ticket booth, an information center and a gift shop, but there isn't much space leftover for employees, guests or expansion.

The Blithewold Mansion, Gardens & Arboretum Visitor Center is in need of reconsideration in order to ensure that the visitors' experience complements the historic site. It is our goal to preserve the fine garden estate while enhancing the entry procession with a new approach.