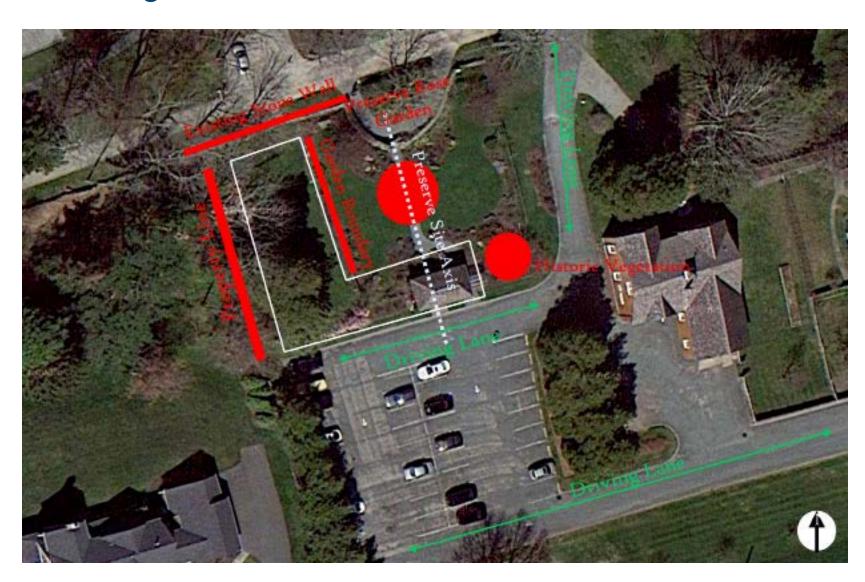

## **Existing Conditions**

2. Parking lot

3. Carriage house

4. Rose garden

- 1. Road entry
- 2. Side entrance to mansion
- 3. Path intersection
- 4. Blithewold Mansion

## Site Analysis

**Boundaries to respect** (shaded in red) include the moongate, the path to the moongate, the historic rose bush and the property line.

**The Visitor Center** is already in a prime location for optimal sun exposure. The new design should maintain this orientation.

Orange - vehicular circulation Blue - pedestrian circulation

How can these paths become more userfriendly?