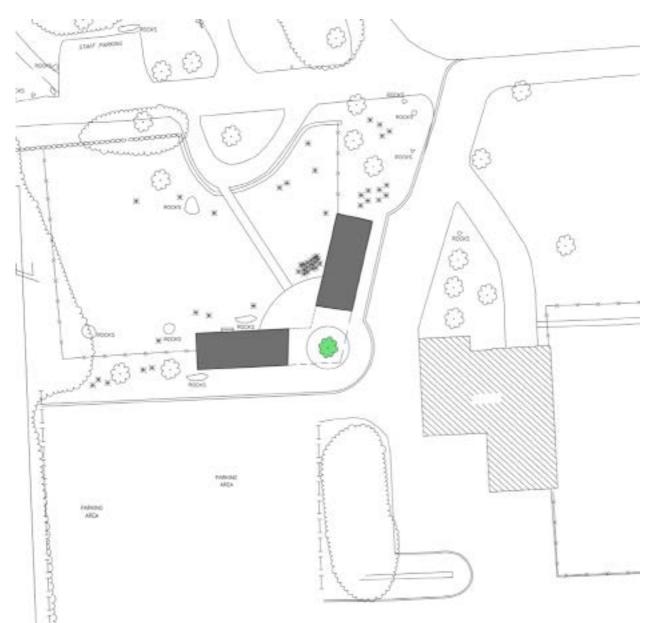

## **Existing Conditions**

2. Parking lot

3. Carriage house

4. Rose garden

- 1. Road entry
- 2. Side entrance to mansion
- 3. Path intersection
- 4. Blithewold Mansion

## Site Analysis

**Boundaries to respect** (shaded in red) include the moongate, the path to the moongate, the historic rose bush and the property line.

**The Visitor Center** is already in a prime location for optimal sun exposure. The new design should maintain this orientation.