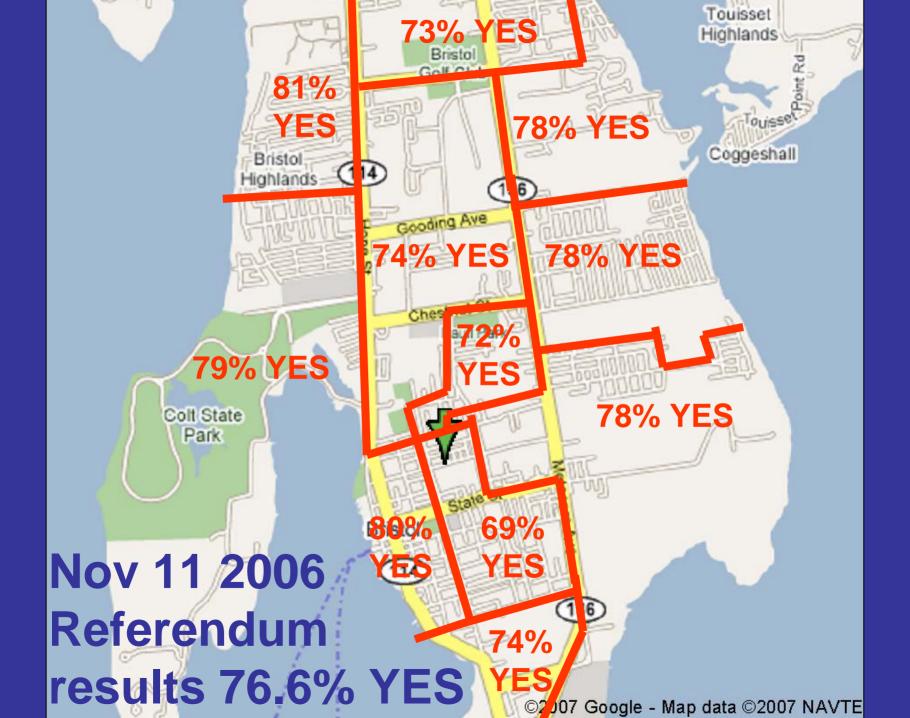

## Bristol referendum Question 11

"Should the Town pursue the installation of a wind turbine in Bristol provided an appropriate site is identified?"