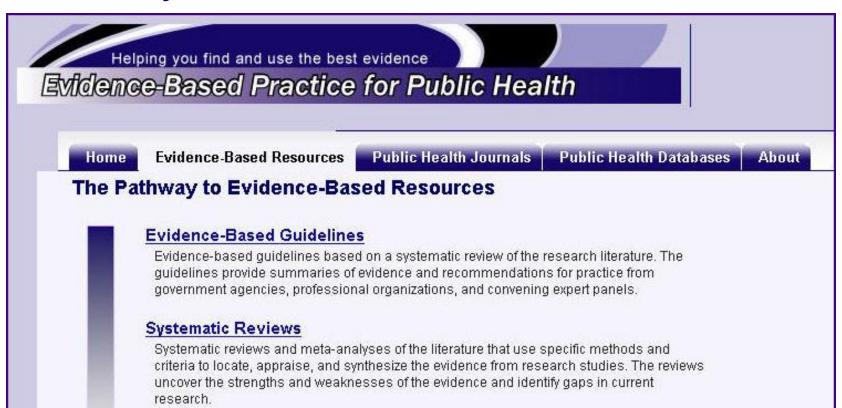

#### The Pathway to Evidence-Based Resources

#### Evidence-Based Guidelines

Evidence-based public health guidelines based on systematic reviews of the research literature.

#### Systematic Reviews

Systematic reviews and meta-analyses of the public health literature.