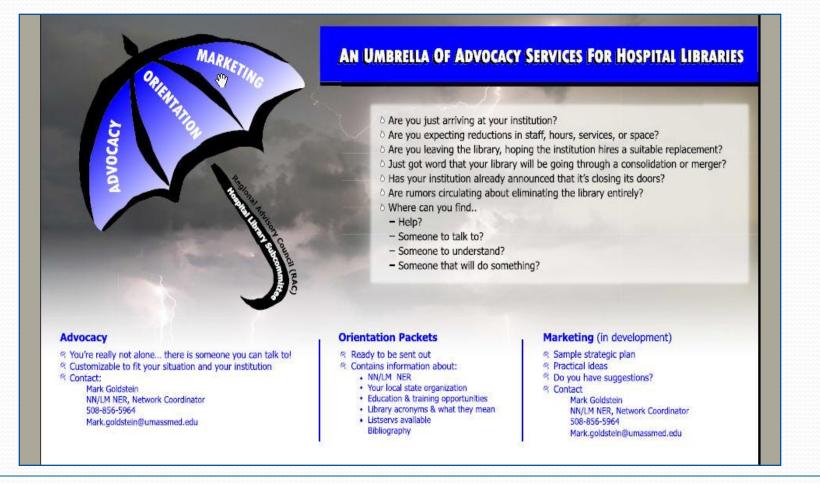

# Library Advocacy Poster

NN/LM National Network of Libraries of Medicine

Developed by the RAC Hospital Library Subcommittee of the NN/LM NER