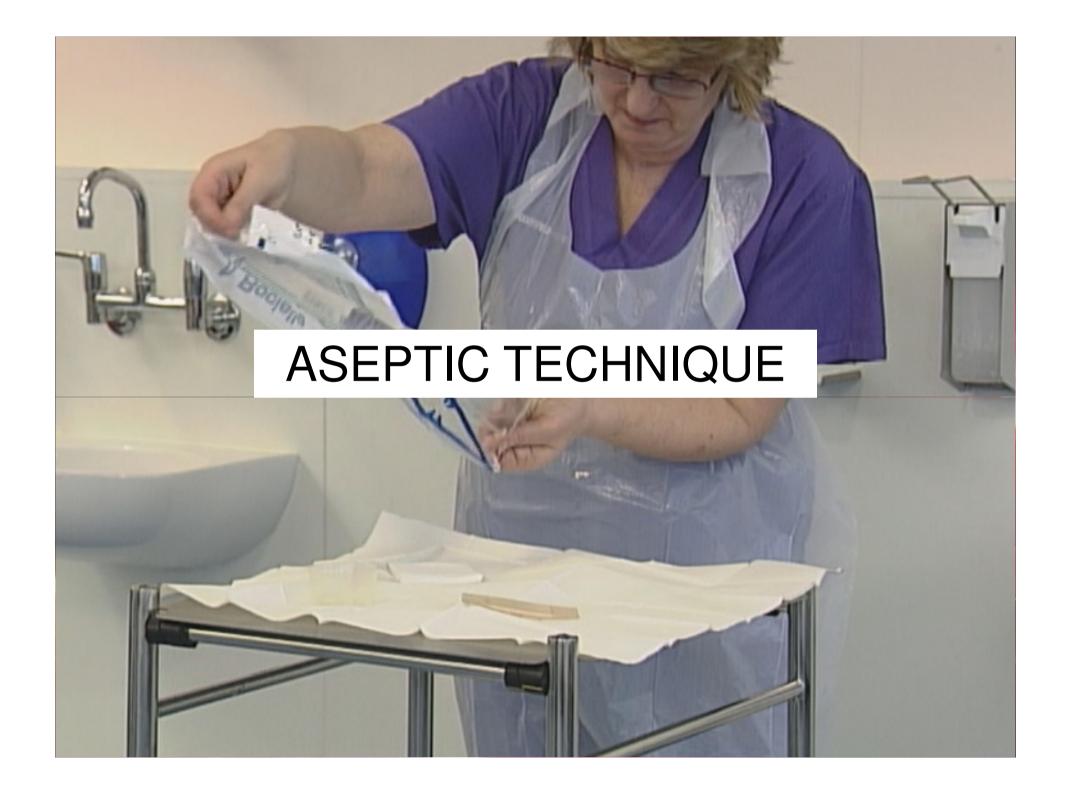

#### **Current filming**

- Adult Branch
  - Putting on an apron
  - Emptying a urinary catheter bag
- Child Branch
  - Infant Basic Life Support
  - Child Basic Life Support
  - Obtaining a naso-pharyngeal aspirate
  - Insertion a Naso-gastric tube in an infant and child