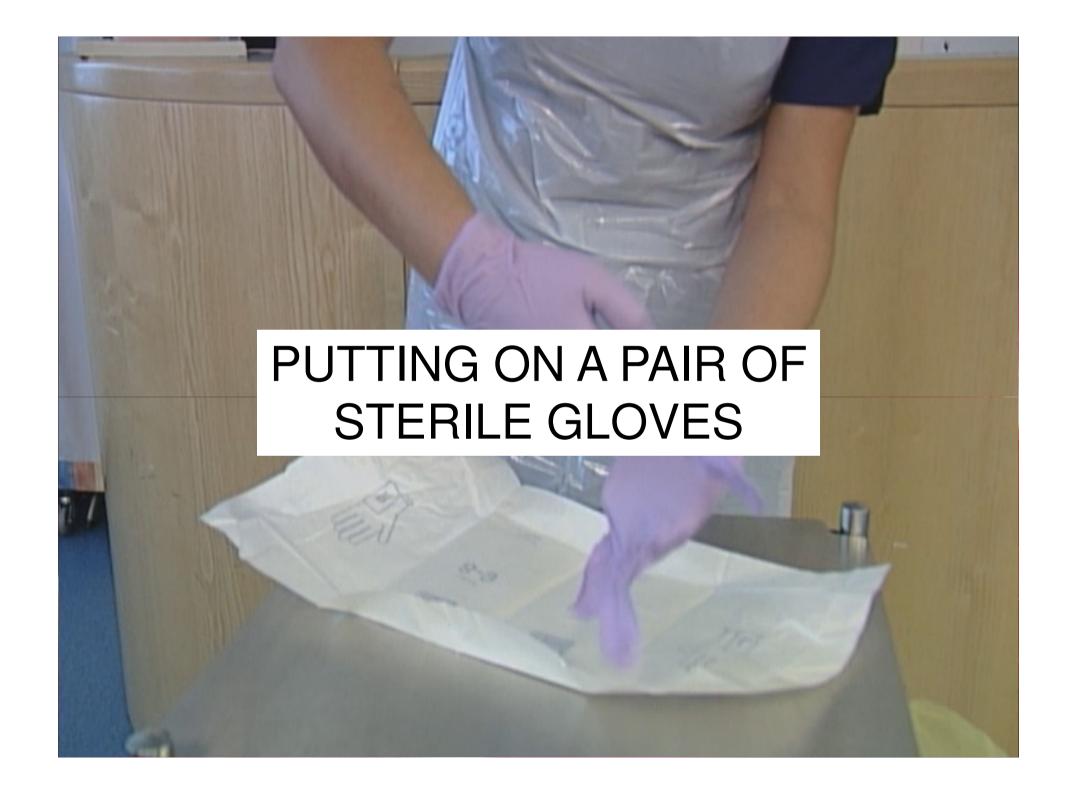

#### **Current filming**

- Adult Branch
  - Putting on an apron
  - Emptying a urinary catheter bag
- Child Branch
  - Infant Basic Life Support
  - Child Basic Life Support
  - Obtaining a naso-pharyngeal aspirate
  - Insertion a Naso-gastric tube in an infant and child