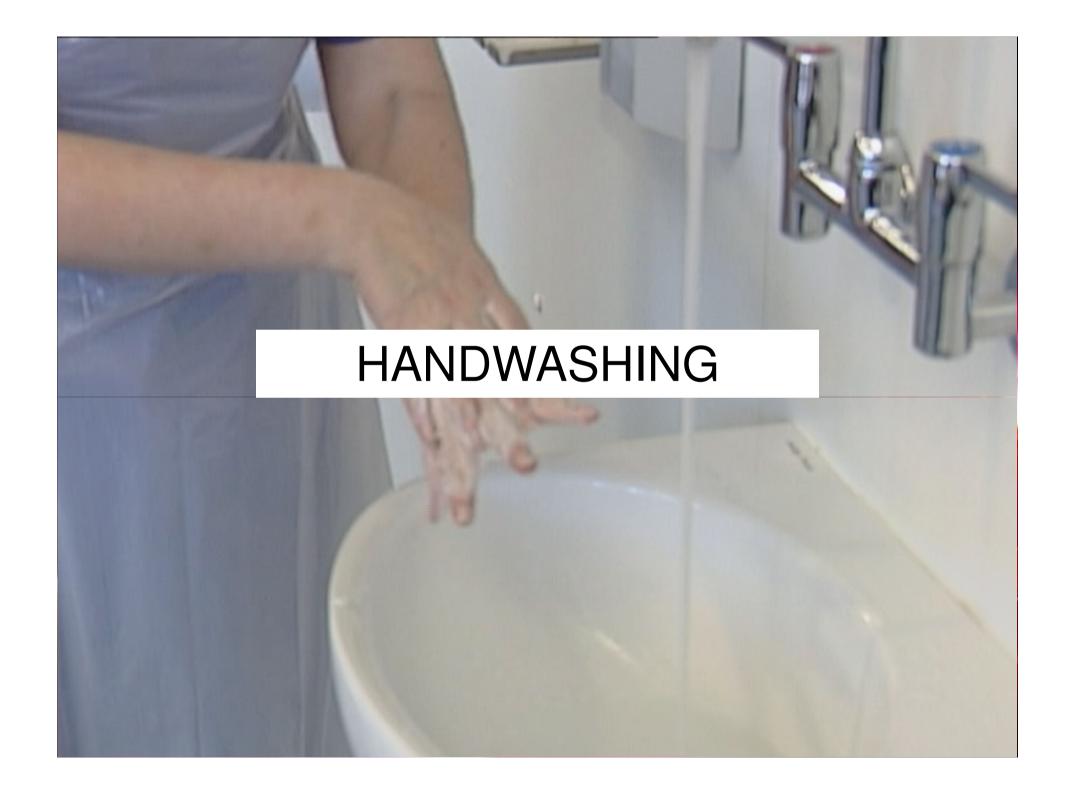

### A couple of examples

University of HUDDERSFIELD

Inspiring tomorrow's professionals

- Hand washing
- In hospital resuscitation

Research Festival Research 18 March 2010

www.hud.ac.uk/researchfestival