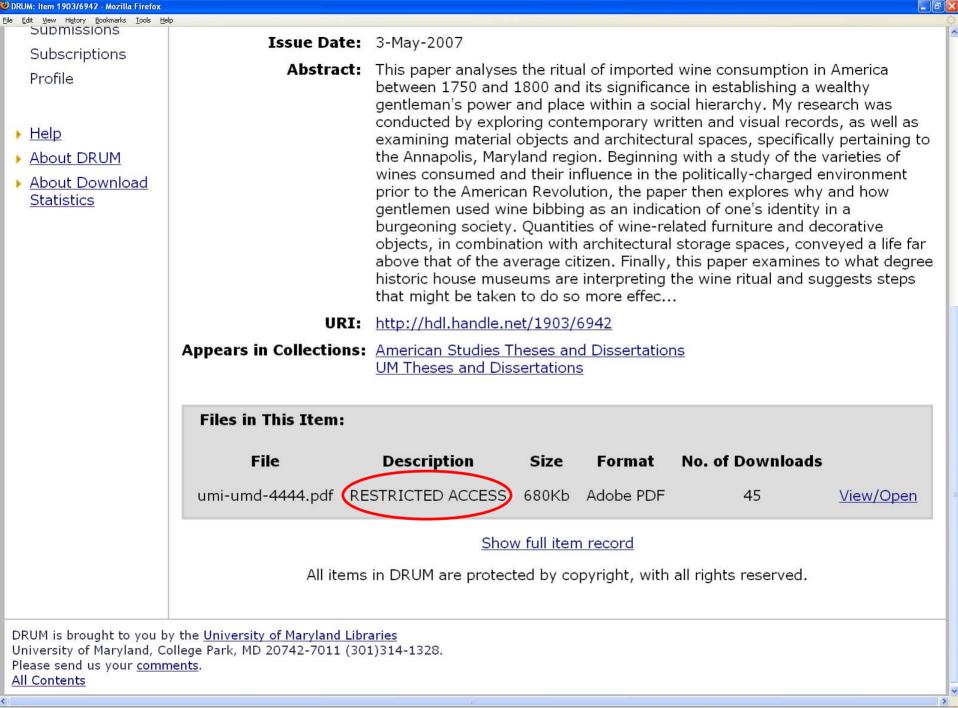

### **ETD Concerns**

- Will journal publishers still accept my article if it is available electronically?
- What if I want to write a book related to my thesis of dissertation?
- Won't it be easier for someone to plagiarize my research if it is freely available online?



# **UM ETD Embargo Options**

- Restrict access for one year
- Restrict access for six years
- Restrict access indefinitely
  - Requires written approval by the Dean of the Graduate School
- Non-circulating print copy still available in the library



### Why Embargo?

- For 1-year embargoes
  - Seek patent protection for material in the thesis or dissertation
  - Publish in a journal that has restrictions for depositing in an open access repository
- For 6-year embargoes
  - Publish a book based on your dissertation





Done





Digital Repository at the University of Maryland

#### Search DRUM:



#### **Advanced Search**



#### Browse

- Communities & Collections
- Titles
- **Authors**
- By Date

#### My DRUM:

- Login for
  Submissions
  Subscriptions
- Subscriptions Profile

#### Help

#### <u>DRUM</u> >

#### **Restricted Access**

At the request of the author, this file is not available online until June 01, 2013. For more information on the availability of this file, please contact DRUM Help at <a href="mailto:drum-help@umd.edu">drum-help@umd.edu</a> or +1 301 314-1328.

### Embargo Process

- Form submitted to Grad School
- Four options
  - allow immediate access
  - 1-year embargo
  - 6-year embargo
  - indefinite embargo
- Must be signed by faculty advisor
- Supplemented by 2page info sheet