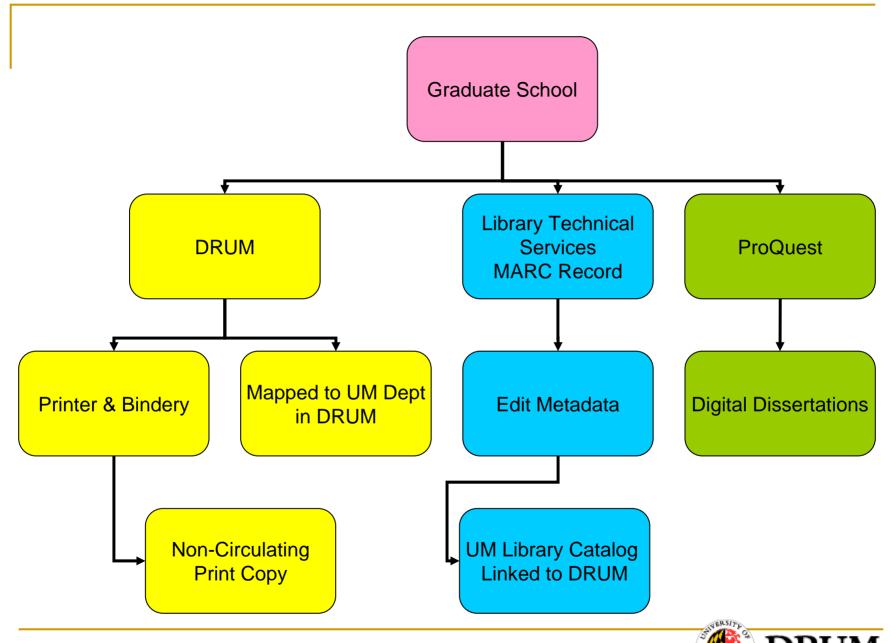

# ETD Background

- Mandatory electronic submission since 2003
- DRUM launched in August 2004
  - http://www.lib.umd.edu/drum
- ETDs automatically deposited in DRUM
- DRUM contains more than 4,500 ETDs

# **UM ETD Embargo Options**

- Restrict access for one year
- Restrict access for six years
- Restrict access indefinitely
  - Requires written approval by the Dean of the Graduate School
- Non-circulating print copy still available in the library

### Embargo Process

- Form submitted to Grad School
- Four options
  - allow immediate access
  - 1-year embargo
  - 6-year embargo
  - indefinite embargo
- Must be signed by faculty advisor
- Supplemented by 2page info sheet