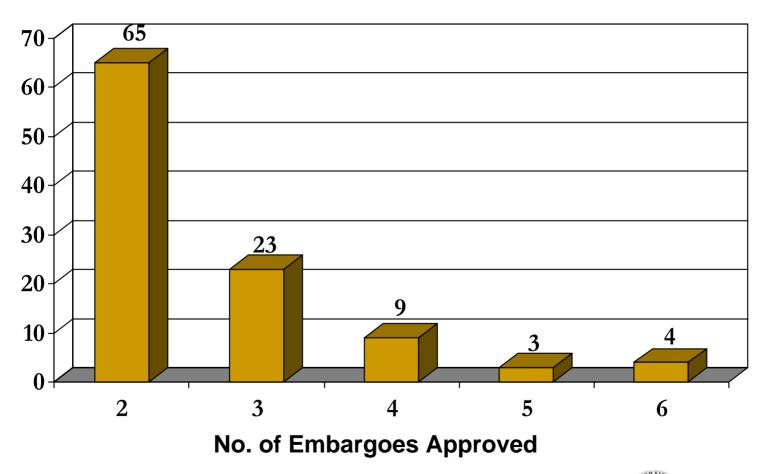

| 15        | 47    | 51%     |
| Architecture         | 61      | 1    | 3         | 4     | 7%      |
| Arts & Humanities    | 266     | 35   | <b>75</b> | 110   | 41%     |
| Behavioral & Soc Sci | 253     | 39   | 24        | 63    | 25%     |
| Chem & Life Sci      | 226     | 95   | 26        | 121   | 54%     |
| Comp, Math & Phy Sci | 273     | 54   | 8         | 62    | 23%     |
| Education            | 209     | 40   | 17        | 57    | 27%     |
| Journalism           | 17      | 1    | 2         | 3     | 18%     |
| Business             | 32      | 10   | 5         | 15    | 47%     |
| Public Health        | 73      | 7    | 8         | 15    | 21%     |
| Public Policy        | 16      | 2    | 1         | 3     | 19%     |



### Faculty Approving More Than One Embargo





# Departments With Greatest Number of Embargoes

#### **Five Embargoes:**

- Mathematics
- Mechanical Engineering
- Theatre

#### Six Embargoes:

- Art History & Archaeology
- American Studies
- Electrical & Computer Engineering
- English



### Faculty Survey

- Faculty advisors who had approved at least one embargo since 2006 (N=367)
- Eleven-question survey sent out Feb 2009
- Open for three weeks
- 131 responses; 36% response rate
- Population: tenured faculty with 10+ years in academe



# Do your students review the embargo options with you?





### Faculty Involvement in Decision Process





# Reasons for Approving Embargoes

|                       | Total / % | Arts & Hum | Sciences | Soc Sci |
|-----------------------|-----------|------------|----------|---------|
| Future<