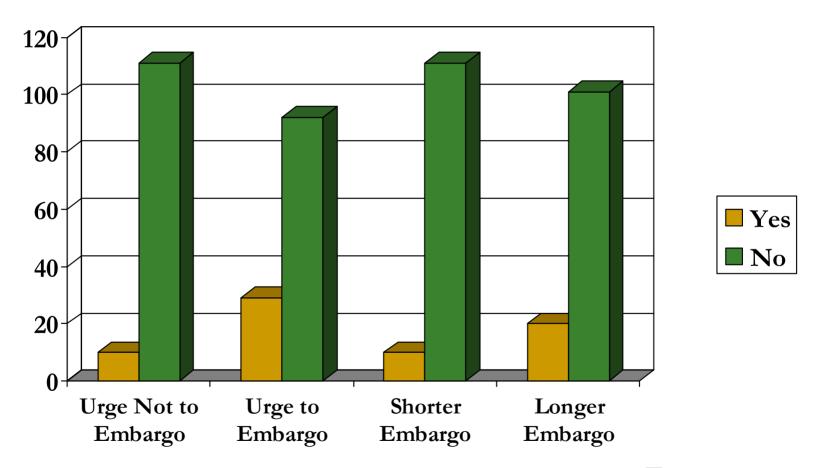

| Public Health        | 73      | 7    | 8         | 15    | 21%     |
| Public Policy        | 16      | 2    | 1         | 3     | 19%     |



### Faculty Approving More Than One Embargo





# Departments With Greatest Number of Embargoes

#### **Five Embargoes:**

- Mathematics
- Mechanical Engineering
- Theatre

#### Six Embargoes:

- Art History & Archaeology
- American Studies
- Electrical & Computer Engineering
- English



### Faculty Survey

- Faculty advisors who had approved at least one embargo since 2006 (N=367)
- Eleven-question survey sent out Feb 2009
- Open for three weeks
- 131 responses; 36% response rate
- Population: tenured faculty with 10+ years in academe



# Do your students review the embargo options with you?





### Faculty Involvement in Decision Process





# Reasons for Approving Embargoes

|                       | Total / % | Arts & Hum | Sciences | Soc Sci |
|-----------------------|-----------|------------|----------|---------|
| Future<br>Publication | 34 (37%)  | 7          | 22       | 5       |
| Protect<br>Data/Work  | 20 (22%)  | 6          | 8        | 6       |
| Student<br>Request    | 17 (19%)  | 2          | 6        | 9       |
| Proprietary<br>Data   | 8 (9%)    | 0          | 7        | 1       |
| Don't<br>Remember     | 7 (8%)    | 1          | 2        | 4       |
| Patent<br>Application | 5 (5%)    | 0          | 5        | 0       |



### **Educational Efforts**

- ETD workshops for graduate students
- Ongoing communications with faculty regarding embargoes
- Educate faculty on evolving trends in scholarly publish