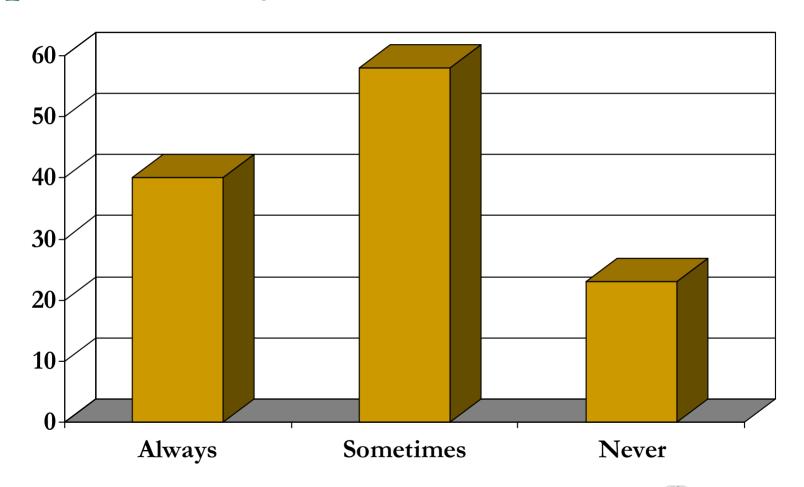

# Do your students review the embargo options with you?

### Faculty Involvement in Decision Process