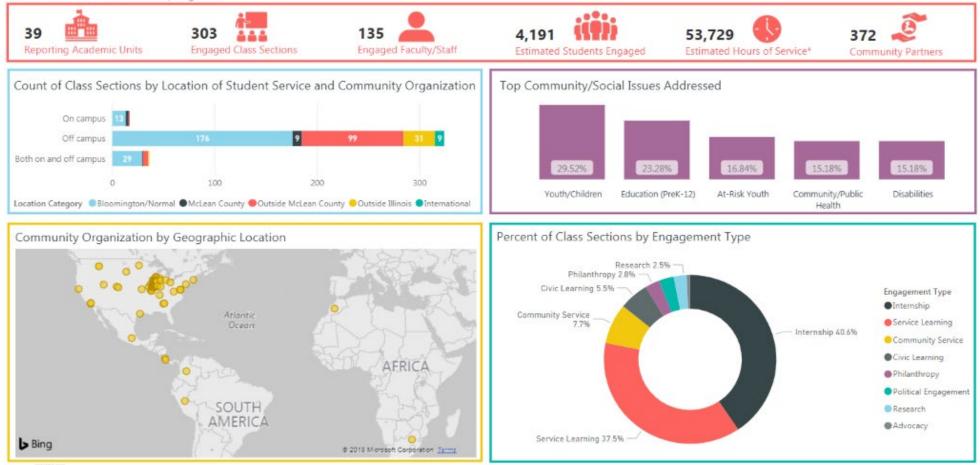

### **Illinois State University**

Summer 2017, Fall 2017, and Spring 2018

COMMUNITY ENGAGEMENT AND SERVICE LEARNING

"Only includes hours of service from direct community engagement. Service hours from internships are not included.