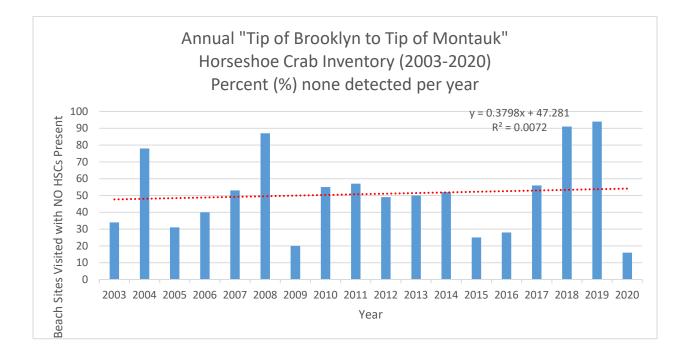

## Annual totals with calculation of beach locations in with HSC absence

from 2003- 2020

\*Raw Data available upon request, held in reserve at CERCOM.

Figure 2.

Figure 3. Yes & No chart for individual CERCOM monitoring locations (HSC), to show if both male and female Horseshoe Crabs (HSCs) were present at each beach site for indication of breeding: