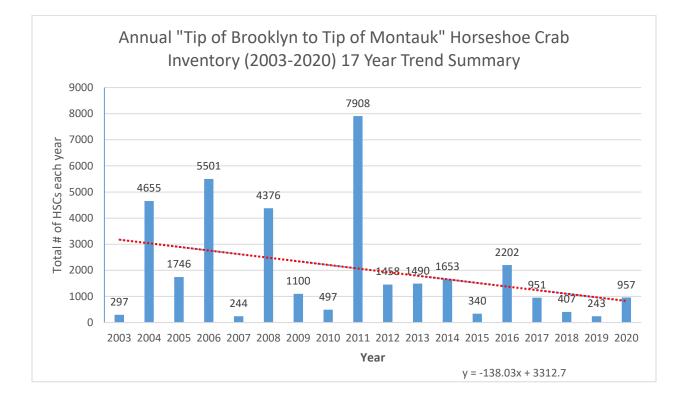

CERCOM monitors 115 beach locations from Brooklyn – Montauk during optimal Limulus Polyphemus breeding season. These beach surveys take place for approximately 15 weeks, ranging from May- August. These beach locations are marked specifically using GPS coordinates, to assure the same location is visited each year. Students and volunteers are required to attend a HSC Survey training orientation lead by CERCOM's research assistant, Mr. Kyle Maurelli. Surveying is done around tide and moon cycles (New/Full Moon). Each site takes about 1-2 hours and data is recorded along an approximate 1 mile distance. Walking along the water's edge the number of male and female HSCs are counted as well as the dead and or molted HSCs. This data is recorded and submitted to Molloy College's online HSC inventory form on the Molloy College website. CERCOM provides data for total observed HSC populations per site as well as whether or not HSC breeding has or is occurring at each beach location. Trends in breeding beach existence and overall Long Island populations is recorded annually. Figure 1.

# Annual totals with calculation of declining trend for 17 years of CERCOM data from 2003 – 2020.

\*Raw Data available upon request, held in reserve at CERCOM.