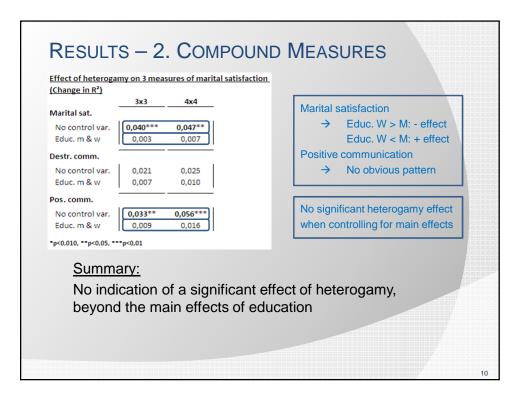

ive communication, man<br>Positive communication, man                      | 630        | 2,76 (1,10)                |
| Completed education, woman<br>Elementary<br>Lower technical or vocational<br>(First classes of) (lower) gen. secondary                            | 643<br>83<br>188<br>139        | Marital satisfaction, man<br>Destructive communication, man<br>Positive communication, man<br>Control variables | 630<br>628 | 2,76 (1,10)<br>5,05 (1,12) |
| Completed education, woman<br>Elementary<br>Lower technical or vocational<br>(First classes of) (lower) gen. secondary<br>Intermediate vocational | 643<br>83<br>188<br>139<br>114 | Marital satisfaction, man<br>Destructive communication, man<br>Positive communication, man                      | 630        | 2,76 (1,10)                |