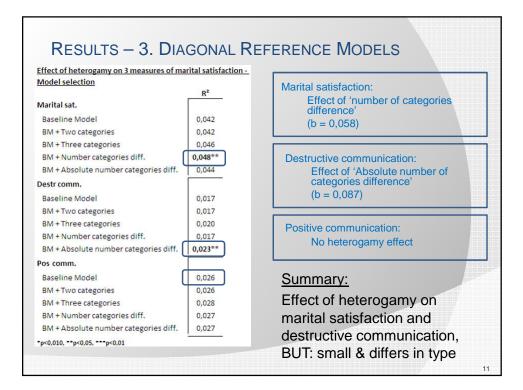

e communication, man<br>Positive communication, man                      | 630        | 2,76 (1,10)                |
| Completed education, woman<br>Elementary<br>Lower technical or vocational<br>(First classes of) (lower) gen. secondary                            | 643<br>83<br>188<br>139        | Marital satisfaction, man<br>Destructive communication, man<br>Positive communication, man<br>Control variables | 630<br>628 | 2,76 (1,10)<br>5,05 (1,12) |
| Completed education, woman<br>Elementary<br>Lower technical or vocational<br>(First classes of) (lower) gen. secondary<br>Intermediate vocational | 643<br>83<br>188<br>139<br>114 | Marital satisfaction, man<br>Destructive communication, man<br>Positive communication, man                      | 630        | 2,76 (1,10)                |