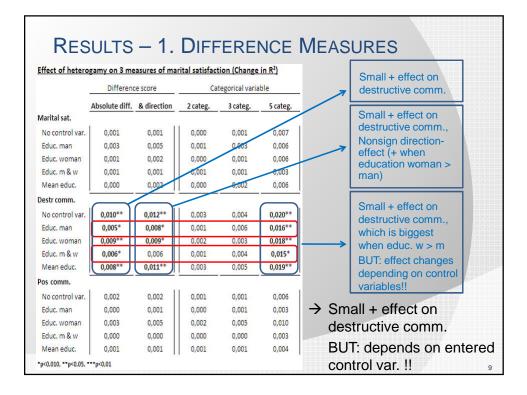

ctive communication, man<br>Positive communication, man                      | 630        | 2,76 (1,10)                |
| Completed education, woman<br>Elementary<br>Lower technical or vocational<br>(First classes of) (lower) gen. secondary                            | 643<br>83<br>188<br>139        | Marital satisfaction, man<br>Destructive communication, man<br>Positive communication, man<br>Control variables | 630<br>628 | 2,76 (1,10)<br>5,05 (1,12) |
| Completed education, woman<br>Elementary<br>Lower technical or vocational<br>(First classes of) (lower) gen. secondary<br>Intermediate vocational | 643<br>83<br>188<br>139<br>114 | Marital satisfaction, man<br>Destructive communication, man<br>Positive communication, man                      | 630        | 2,76 (1,10)                |