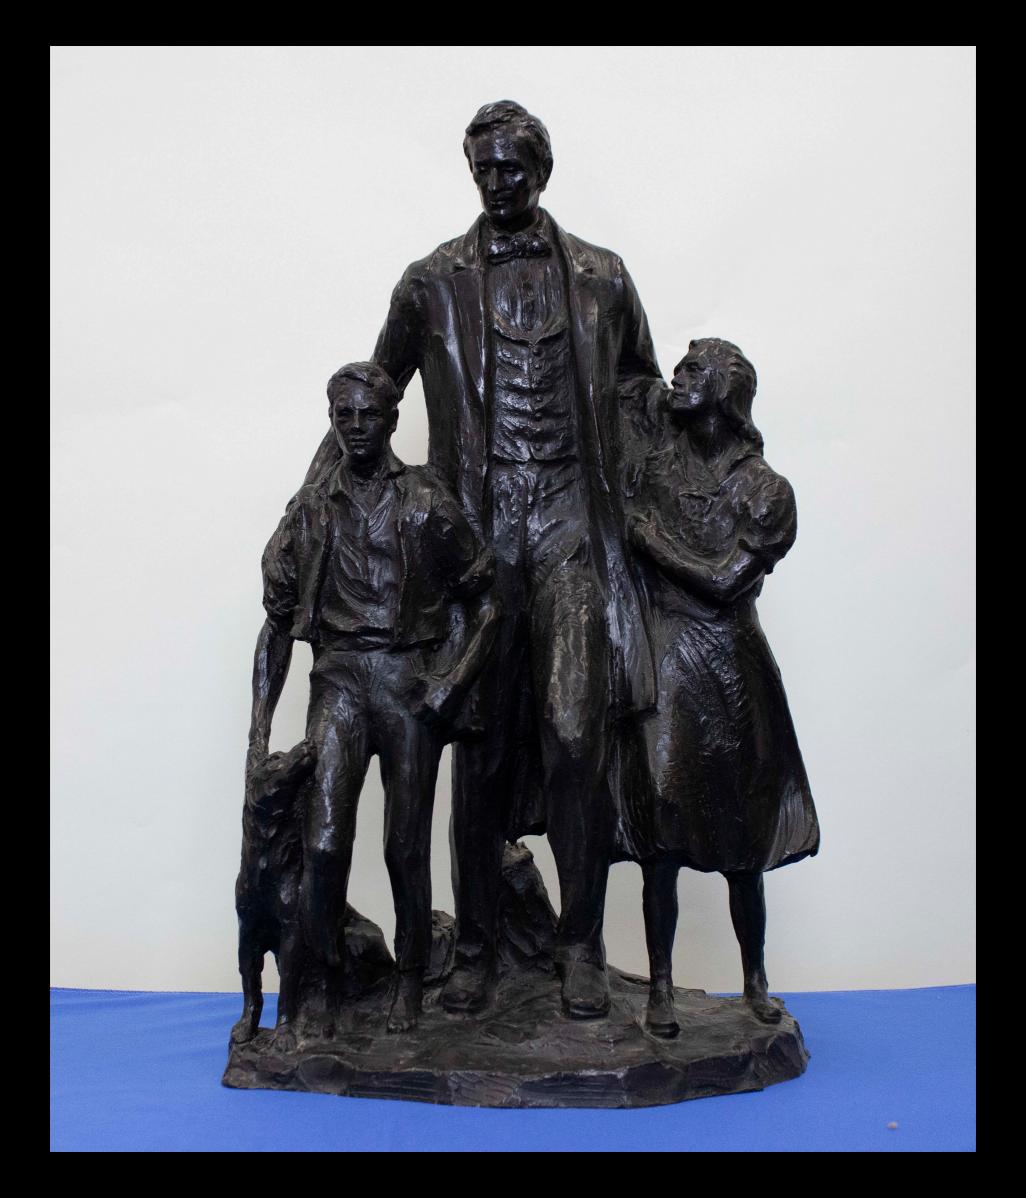

## Lincoln, the Friendly Neighbor

D. Lee Snarr

Avard T. Fairbanks

Follow this and additional works at: https://scholarsjunction.msstate.edu/fvw-statuettes-and-figurines