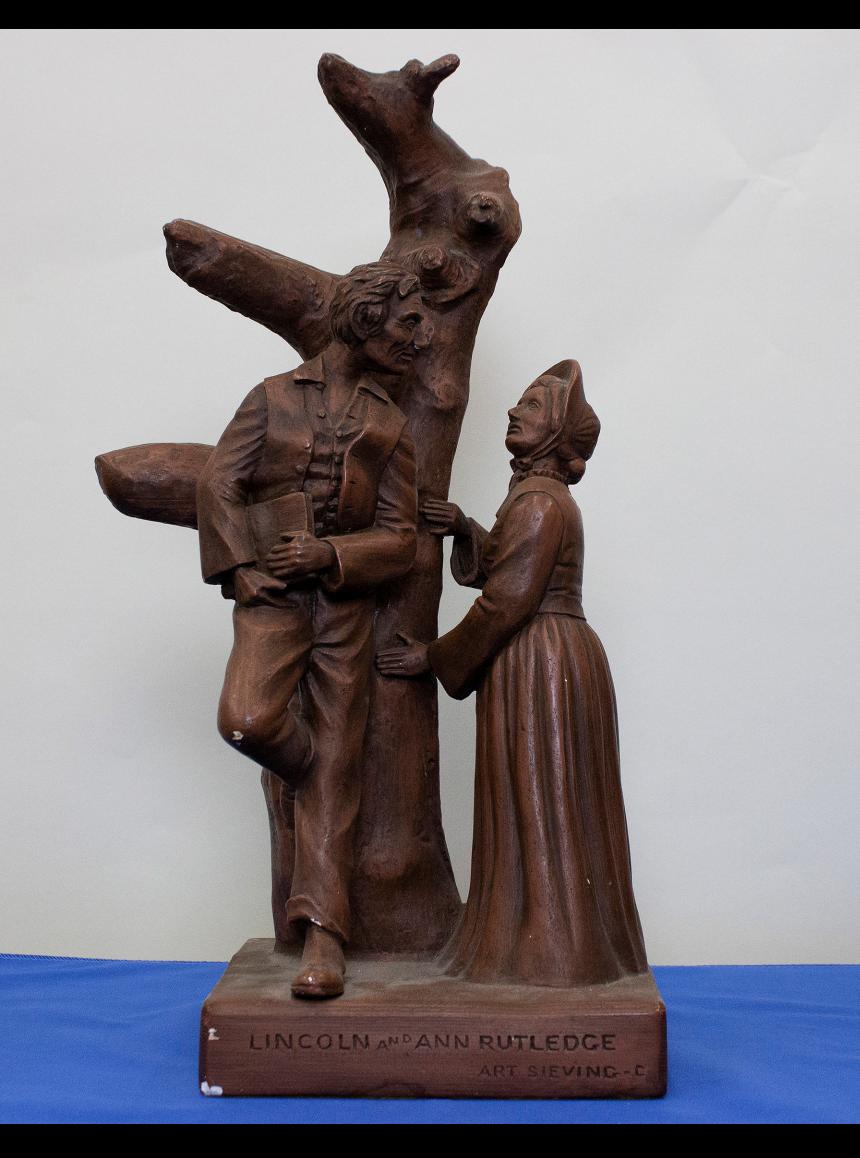

## Lincoln and Ann Rutledge

Art Sieving

Follow this and additional works at: https://scholarsjunction.msstate.edu/fvw-statuettes-and-figurines