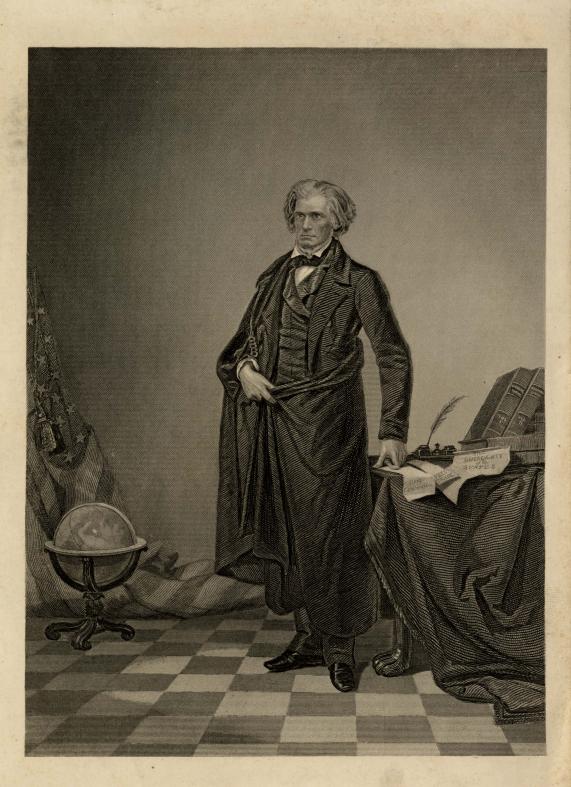

## Reproduced Engraving featuring John C. Calhoun

**Alexander Hay Ritchie** 

Follow this and additional works at: https://scholarsjunction.msstate.edu/fvw-prints