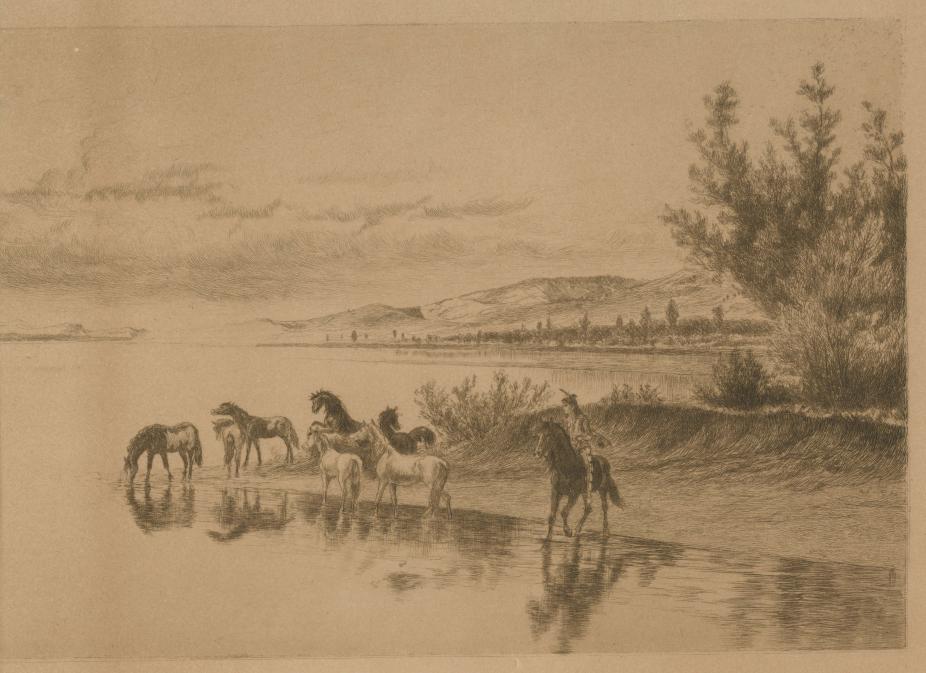

## On the Upper Missouri

William De La Montagne Cary

Fishel, Adler, and Schwartz

Follow this and additional works at: https://scholarsjunction.msstate.edu/fvw-prints

On the Upper Missouri. Elched by M. Cary.