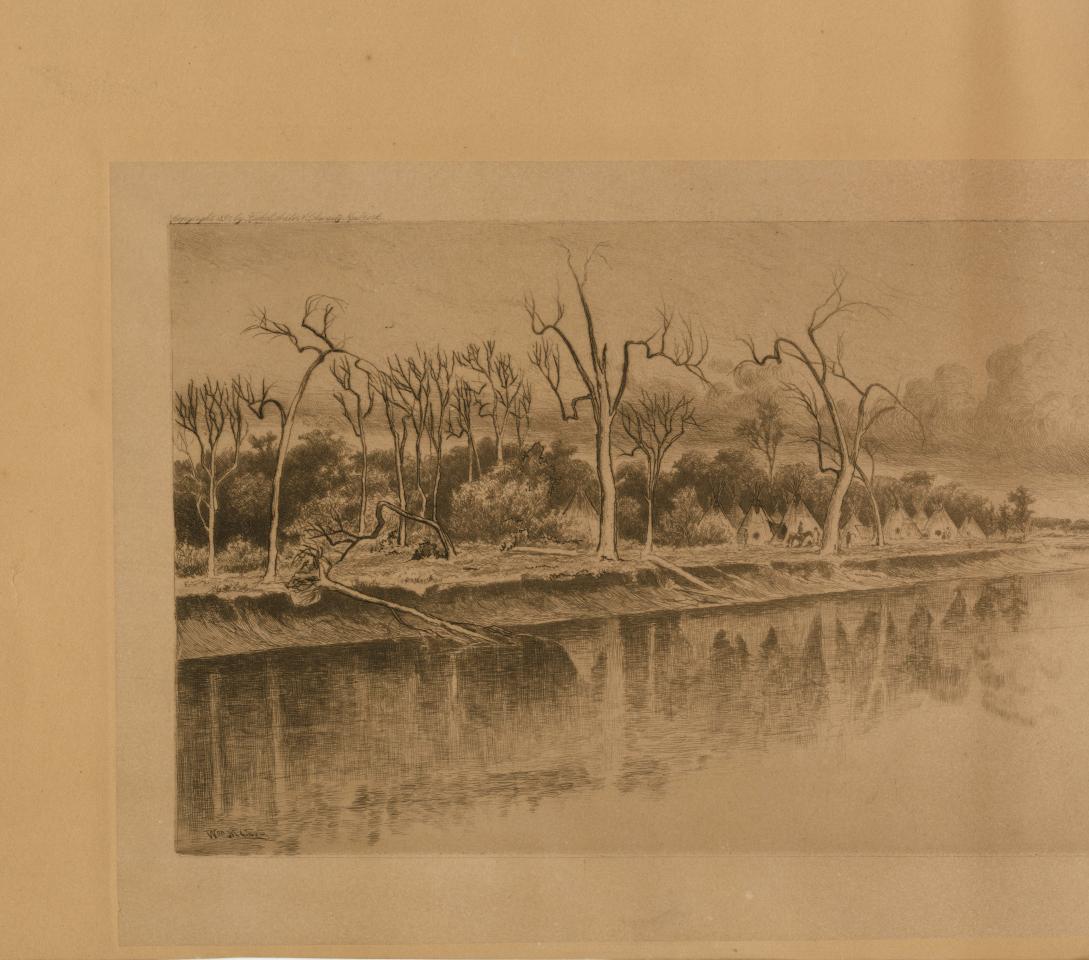

## On the Upper Missouri

William De La Montagne Cary

Fishel, Adler, and Schwartz

Follow this and additional works at: https://scholarsjunction.msstate.edu/fvw-prints

On the Upper Missouri. Elched by M. Cary.