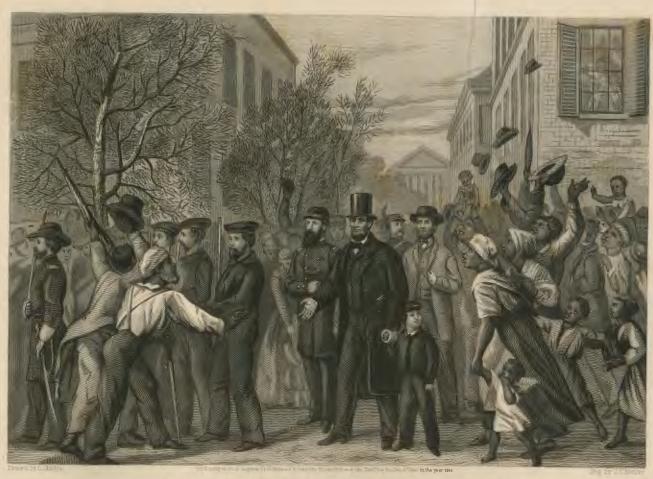

## Abraham Lincoln Entering Richmond, April 3d. 1865

J. Hollis

John Chester Buttre

B. B. Russell and Co.

Follow this and additional works at: https://scholarsjunction.msstate.edu/fvw-prints