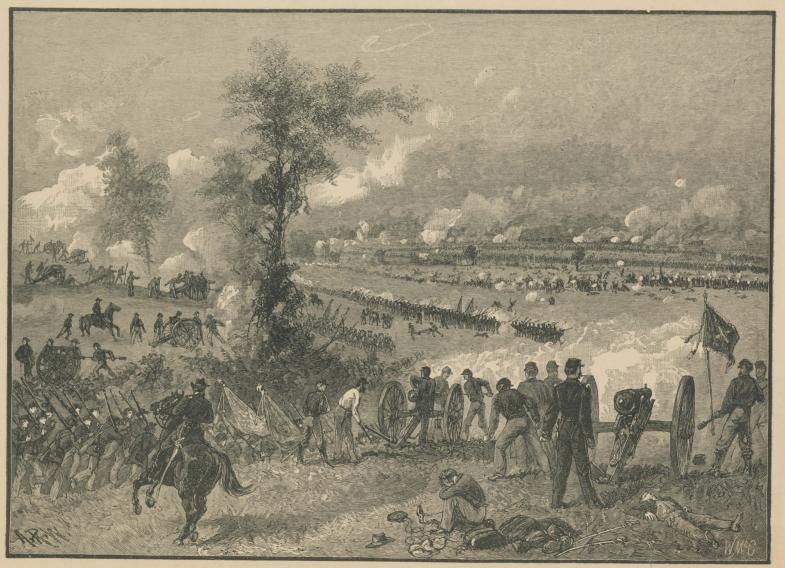

## Battle of Malvern Hill -- Lee's attack

Alfred Rudolph Waud

Follow this and additional works at: https://scholarsjunction.msstate.edu/fvw-prints

BATTLE OF MALVERN HILL. (LEE'S ATTACK)