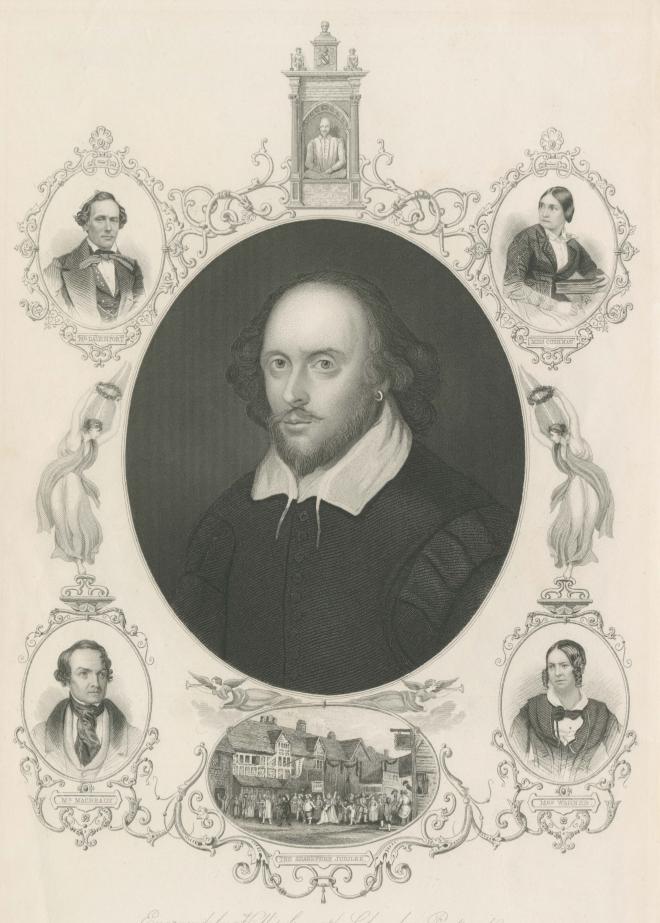

## William Shakespeare Engraved by Hollis from the Chandos Portrait

T. Hollis

John Taylor

John Tallis and Company

Follow this and additional works at: https://scholarsjunction.msstate.edu/fvw-prints

Engraved by Hollis from the Chandos Portract.

JOHN TALLIS & COMPANY, LONDON & NEW YORK.