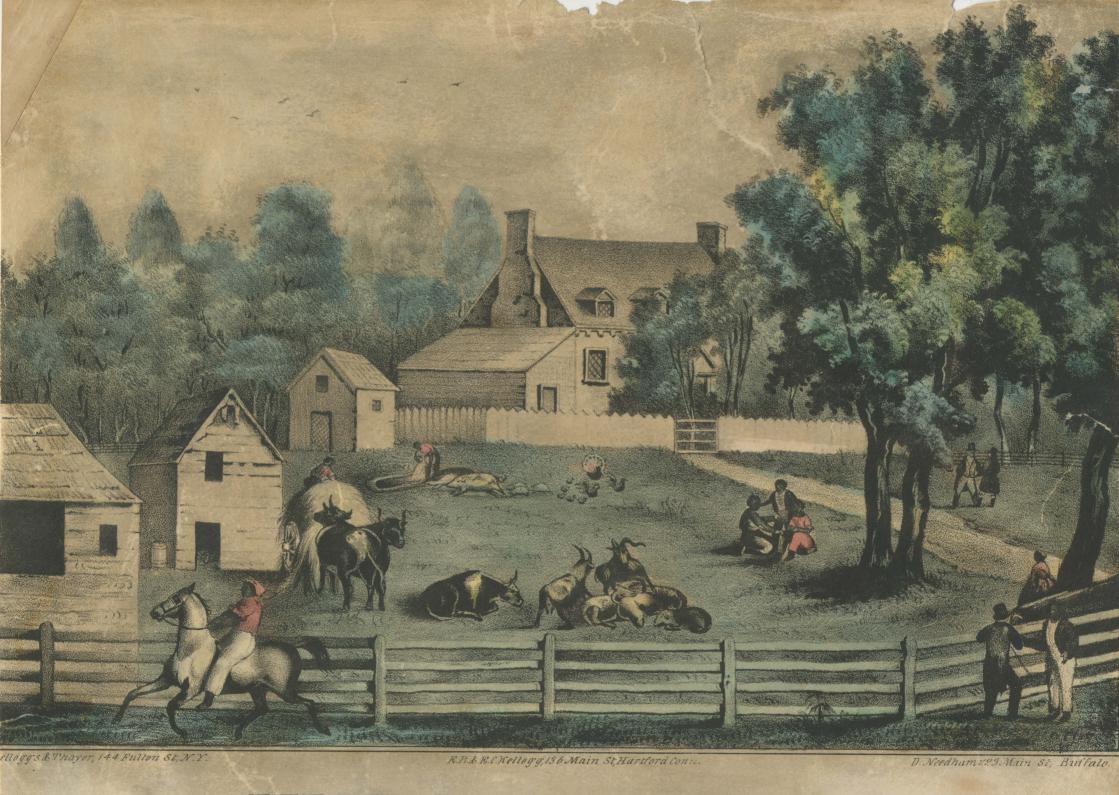

## The Birth Place of Henry Clay, Hanover County, Virginia

Kelloggs and Thayer

E.B. and E.C. Kellogg

D. Needham

Follow this and additional works at: https://scholarsjunction.msstate.edu/fvw-prints

## THE BIRTH PLACE OF HENRY CLAY,

Hanover County, Virginia.