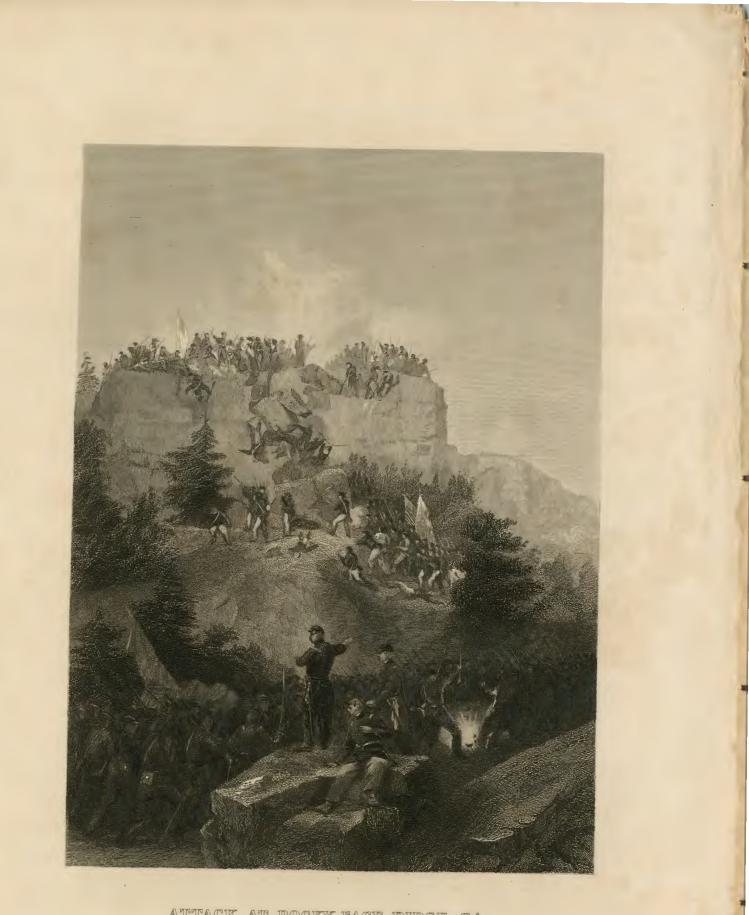

## Attack at Rocky Face Ridge, GA

Johnson, Fry and Co.

Alonzo Chappel

Follow this and additional works at: https://scholarsjunction.msstate.edu/fvw-prints

ATTACK AT ROCKY FACE IRUDGE, GA From the original painting by Chappel, in the possession of the publishers.