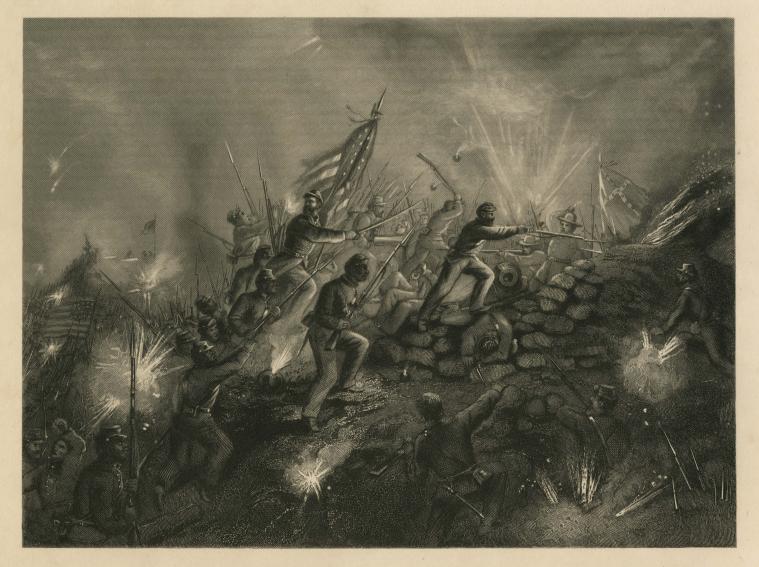

## Attack on Fort Wagner

Johnson, Fry and Co.

**Thomas Nast** 

Follow this and additional works at: https://scholarsjunction.msstate.edu/fvw-prints

ATTACK ON FORT WAGNER.

From the original painting by Nast in the possession of the publishers.

Johnson, Fry & Co. Publishers, New York.