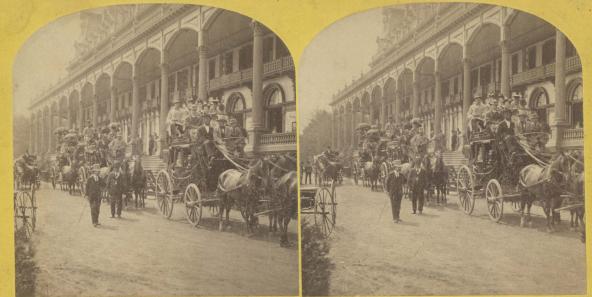

## Piazza of Hotel and Stage Coaches

**American Scenery** 

Follow this and additional works at: https://scholarsjunction.msstate.edu/fvw-photographs

## D THE STATE OF 177 0 H

227.6 Stage Coach, ready Piazza of Hotel and Globe Reflection Fort for a Caldwell and Steamer at landing front view

View from Piazza of Lake and Steamer

Steamer at the Landing Caldwell, from Old Fort V Armament and Garrison o Fort George Hotel of Wm. Henry of Fort Wm.