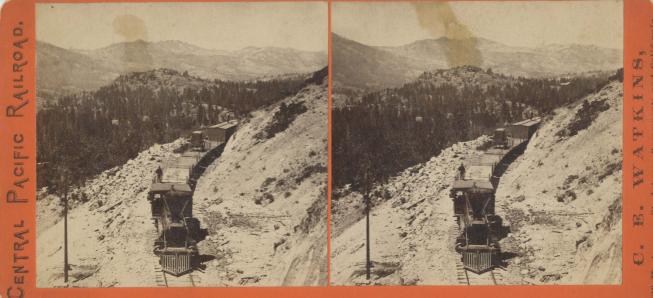

## Emigrant Gap, looking East, Yuba Mountains in distance

Carleton E. Watkins

Follow this and additional works at: https://scholarsjunction.msstate.edu/fvw-photographs

167. Emigrant Gap, looking East, Yuba Mountains in distan