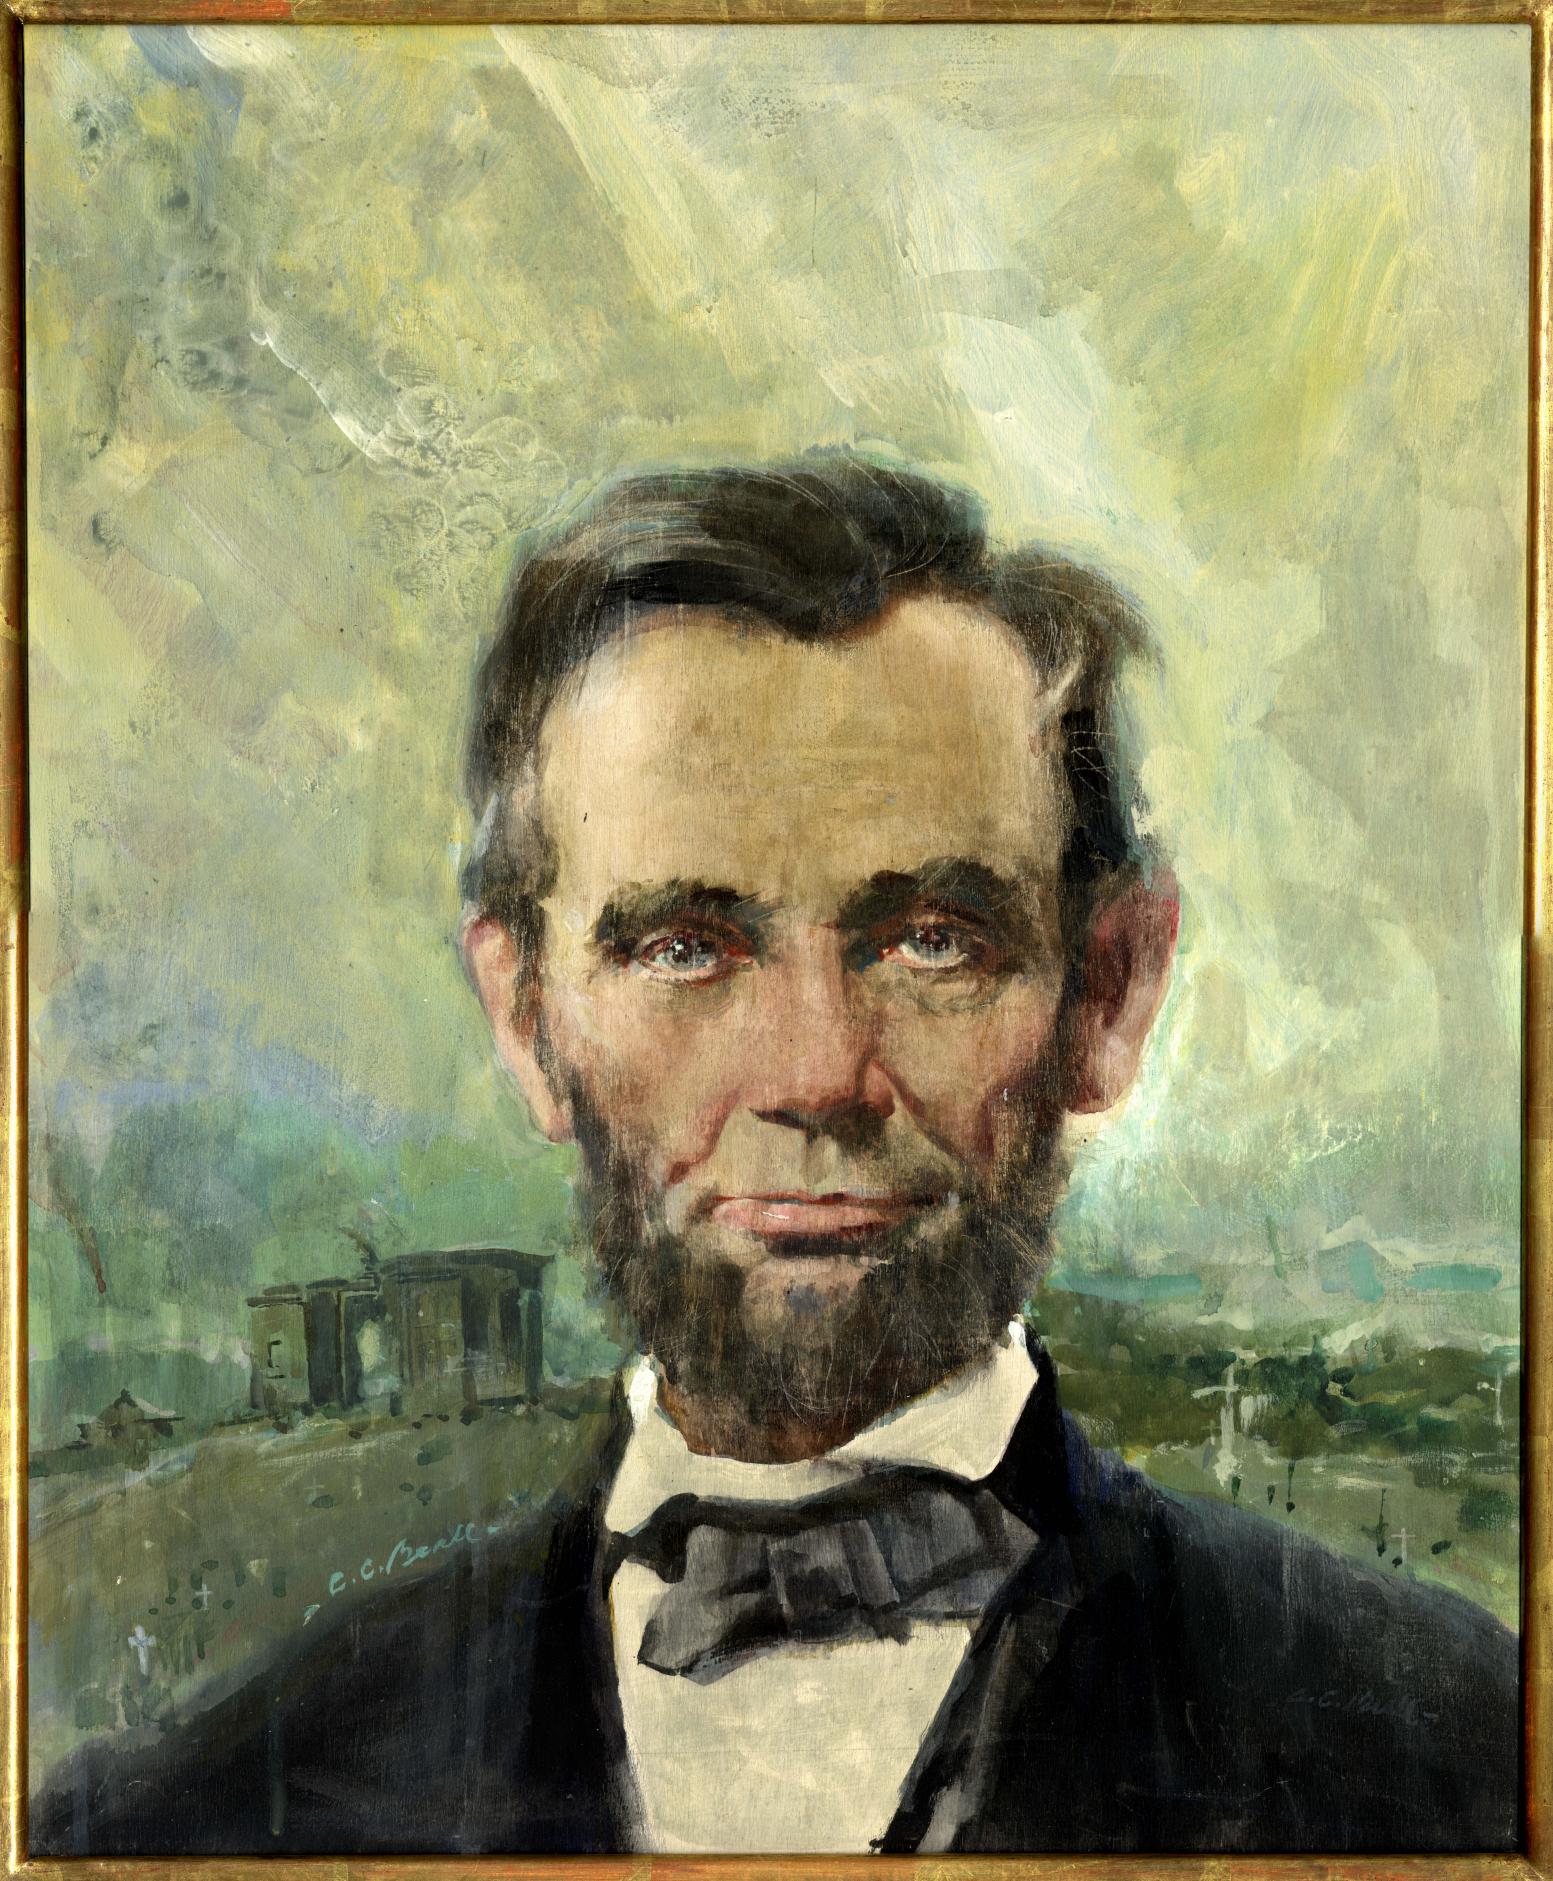

## Oil on Board Bust Portrait of Abraham Lincoln

Cecil Calvert Beall

Follow this and additional works at: https://scholarsjunction.msstate.edu/fvw-paintings