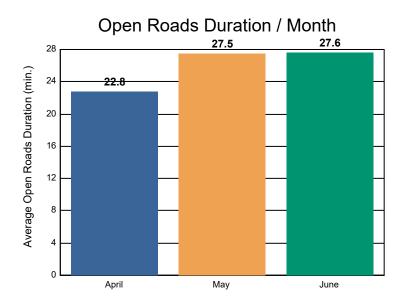

# **Performance Measures Summary**

Incidents with HELP Truck Response

|                                                                    | April | Мау  | June | Total |
|--------------------------------------------------------------------|-------|------|------|-------|
| Events included in Performance Measures                            | 113   | 119  | 81   | 313   |
| Notification Duration (min.)                                       | 0.0   | 0.0  | 0.0  | 0.0   |
| Verification Duration (min.)                                       | 0.2   | 0.0  | 0.1  | 0.1   |
| Response Duration (min.) [First Notification to First Arrival]     | 4.4   | 3.6  | 5.1  | 4.3   |
| Open Roads Duration (min.) [First Arrival to Travel Lanes Cleared] | 22.8  | 27.5 | 27.6 | 25.8  |
| Departure Duration (min.) [Travel Lanes Cleared to Last Departure] | 40.1  | 61.5 | 61.1 | 53.6  |
| Roadway Clearance Duration (min.) [First Notif to Travel Lanes     | 27.4  | 31.2 | 32.9 | 30.2  |
| Cleared]                                                           | 67.4  | 92.6 | 93.9 | 83.8  |

Roadway Clearance Duration / Month