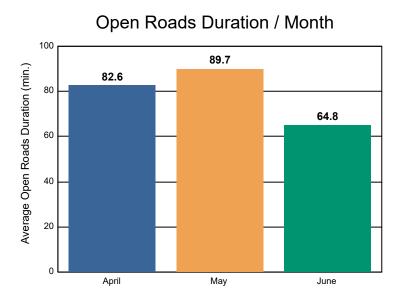

### Incidents without HELP Truck Response

|                                                                    | April | Мау   | June | Total |
|--------------------------------------------------------------------|-------|-------|------|-------|
| Events included in Performance Measures                            | 88    | 105   | 91   | 284   |
| Notification Duration (min.)                                       | 0.0   | 0.0   | 0.0  | 0.0   |
| Verification Duration (min.)                                       | 0.0   | 0.0   | 0.0  | 0.0   |
| Response Duration (min.) [First Notification to First Arrival]     | 7.4   | 10.6  | 4.9  | 7.9   |
| Open Roads Duration (min.) [First Arrival to Travel Lanes Cleared] | 82.6  | 89.7  | 64.8 | 80.0  |
| Departure Duration (min.) [Travel Lanes Cleared to Last Departure] | 12.8  | 20.4  | 7.2  | 14.2  |
| Roadway Clearance Duration (min.) [First Notif to Travel Lanes     | 90.0  | 100.4 | 69.7 | 88.0  |
| Cleared]                                                           | 102.8 | 120.8 | 76.9 | 102.2 |

# Roadway Clearance Duration / Month