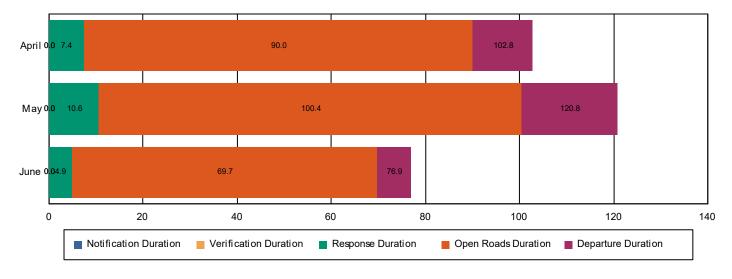

### Incidents without HELP Truck Response

|                                                                    | April | Мау   | June | Total |
|--------------------------------------------------------------------|-------|-------|------|-------|
| Events included in Performance Measures                            | 88    | 105   | 91   | 284   |
| Notification Duration (min.)                                       | 0.0   | 0.0   | 0.0  | 0.0   |
| Verification Duration (min.)                                       | 0.0   | 0.0   | 0.0  | 0.0   |
| Response Duration (min.) [First Notification to First Arrival]     | 7.4   | 10.6  | 4.9  | 7.9   |
| Open Roads Duration (min.) [First Arrival to Travel Lanes Cleared] | 82.6  | 89.7  | 64.8 | 80.0  |
| Departure Duration (min.) [Travel Lanes Cleared to Last Departure] | 12.8  | 20.4  | 7.2  | 14.2  |
| Roadway Clearance Duration (min.) [First Notif to Travel Lanes     | 90.0  | 100.4 | 69.7 | 88.0  |
| Cleared]                                                           | 102.8 | 120.8 | 76.9 | 102.2 |