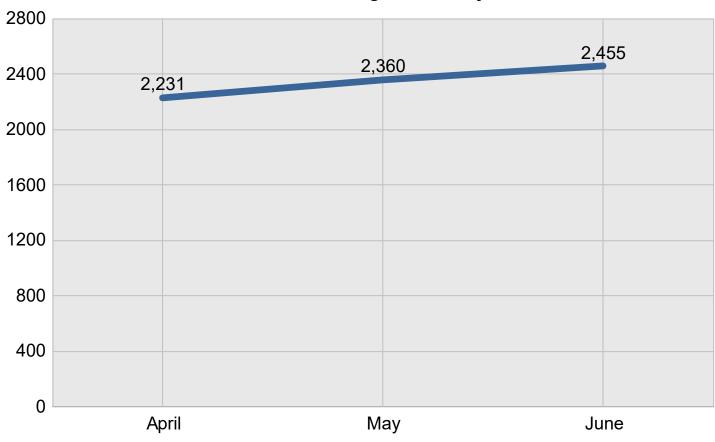

## Total Incidents Managed This Quarter: 7,046

### **Incidents Managed**

## **Incidents Managed - Monthly**