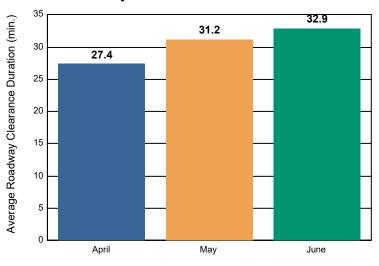

# **Performance Measures Summary**

Incidents with HELP Truck Response

|                                                                    | April | Мау  | June | Total |
|--------------------------------------------------------------------|-------|------|------|-------|
| Events included in Performance Measures                            | 113   | 119  | 81   | 313   |
| Notification Duration (min.)                                       | 0.0   | 0.0  | 0.0  | 0.0   |
| Verification Duration (min.)                                       | 0.2   | 0.0  | 0.1  | 0.1   |
| Response Duration (min.) [First Notification to First Arrival]     | 4.4   | 3.6  | 5.1  | 4.3   |
| Open Roads Duration (min.) [First Arrival to Travel Lanes Cleared] | 22.8  | 27.5 | 27.6 | 25.8  |
| Departure Duration (min.) [Travel Lanes Cleared to Last Departure] | 40.1  | 61.5 | 61.1 | 53.6  |
| Roadway Clearance Duration (min.) [First Notif to Travel Lanes     | 27.4  | 31.2 | 32.9 | 30.2  |
| Cleared]                                                           | 67.4  | 92.6 | 93.9 | 83.8  |

Roadway Clearance Duration / Month