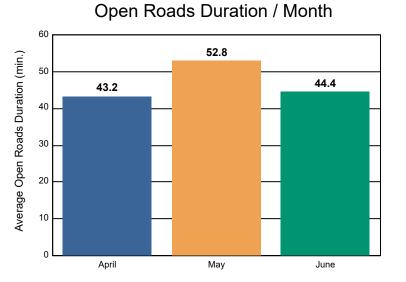

#### **Incidents Overall Response**

|                                                                    | April | Мау   | June | Total |
|--------------------------------------------------------------------|-------|-------|------|-------|
| Events included in Performance Measures                            | 201   | 224   | 172  | 597   |
| Notification Duration (min.)*                                      | 0.0   | 0.0   | 0.0  | 0.0   |
| Verification Duration (min.)                                       | 0.1   | 0.0   | 0.1  | 0.1   |
| Response Duration (min.) [First Notification to First Arrival]     | 5.4   | 6.5   | 5.0  | 5.7   |
| Open Roads Duration (min.) [First Arrival to Travel Lanes Cleared] | 43.2  | 52.8  | 44.4 | 47.4  |
| Departure Duration (min.) [Travel Lanes Cleared to Last Departure] | 30.8  | 44.8  | 36.7 | 37.9  |
| Roadway Clearance Duration (min.) [First Notif to Travel Lanes     | 48.8  | 59.3  | 49.5 | 53.2  |
| Cleared]                                                           | 79.5  | 104.1 | 86.2 | 91.1  |

# Roadway Clearance Duration / Month