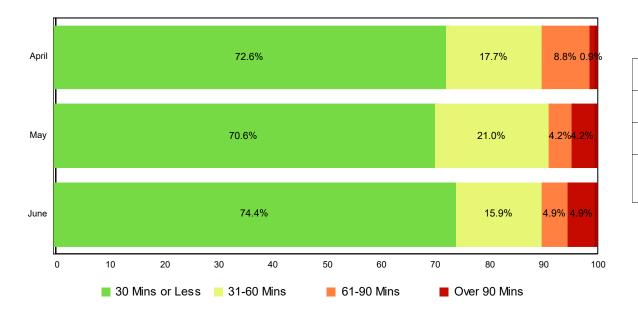

## Lane Blockage Clearance Times - with HELP Truck Response

| Month                | 30 Mins<br>or Less | 31-60<br>Mins | 61-90<br>Mins | Over 90<br>Mins | Total # of<br>Events |
|----------------------|--------------------|---------------|---------------|-----------------|----------------------|
| April                | 82                 | 20            | 10            | 1               | 113                  |
| Мау                  | 84                 | 25            | 5             | 5               | 119                  |
| June                 | 61                 | 13            | 4             | 4               | 82                   |
| Total # of<br>Events | 227                | 58            | 19            | 10              | 314                  |