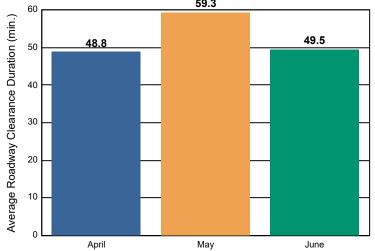

#### **Incidents Overall Response**

|                                                                    | April | Мау   | June | Total |
|--------------------------------------------------------------------|-------|-------|------|-------|
| Events included in Performance Measures                            | 201   | 224   | 172  | 597   |
| Notification Duration (min.)*                                      | 0.0   | 0.0   | 0.0  | 0.0   |
| Verification Duration (min.)                                       | 0.1   | 0.0   | 0.1  | 0.1   |
| Response Duration (min.) [First Notification to First Arrival]     | 5.4   | 6.5   | 5.0  | 5.7   |
| Open Roads Duration (min.) [First Arrival to Travel Lanes Cleared] | 43.2  | 52.8  | 44.4 | 47.4  |
| Departure Duration (min.) [Travel Lanes Cleared to Last Departure] | 30.8  | 44.8  | 36.7 | 37.9  |
| Roadway Clearance Duration (min.) [First Notif to Travel Lanes     | 48.8  | 59.3  | 49.5 | 53.2  |
| Cleared]                                                           | 79.5  | 104.1 | 86.2 | 91.1  |

# Roadway Clearance Duration / Month