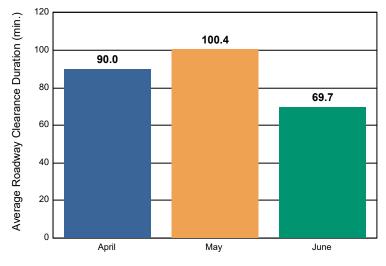

### Incidents without HELP Truck Response

|                                                                    | April | Мау   | June | Total |
|--------------------------------------------------------------------|-------|-------|------|-------|
| Events included in Performance Measures                            | 88    | 105   | 91   | 284   |
| Notification Duration (min.)                                       | 0.0   | 0.0   | 0.0  | 0.0   |
| Verification Duration (min.)                                       | 0.0   | 0.0   | 0.0  | 0.0   |
| Response Duration (min.) [First Notification to First Arrival]     | 7.4   | 10.6  | 4.9  | 7.9   |
| Open Roads Duration (min.) [First Arrival to Travel Lanes Cleared] | 82.6  | 89.7  | 64.8 | 80.0  |
| Departure Duration (min.) [Travel Lanes Cleared to Last Departure] | 12.8  | 20.4  | 7.2  | 14.2  |
| Roadway Clearance Duration (min.) [First Notif to Travel Lanes     | 90.0  | 100.4 | 69.7 | 88.0  |
| Cleared]                                                           | 102.8 | 120.8 | 76.9 | 102.2 |

# Roadway Clearance Duration / Month